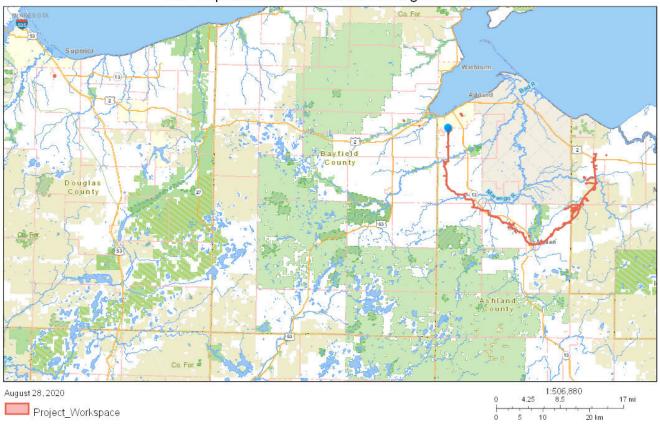

## **Site Map**

**Choose the best map option for your project**. The mapped location of your project is required as part of the application and will be used to screen for potential impacts to sensitive resources, so be sure the map accurately represents the project location(s).

#### **Download File**

(Delete the map to select new map or map type)

Site Map SG5221-Line5WisconsinSegmentReloc

Copyright Wisconsin Dept of Natural Resources

| Site Location                                                                     |                                                                                                |             |  |
|-----------------------------------------------------------------------------------|------------------------------------------------------------------------------------------------|-------------|--|
| Total Area of Project Site:                                                       | 915.50                                                                                         |             |  |
| (acres) Total Estimated Disturbed Area: (acres)                                   | 915.5                                                                                          |             |  |
| Latitude:                                                                         | 46.560339762                                                                                   |             |  |
| Longitude:                                                                        | -90.896814761                                                                                  |             |  |
| Quarter:                                                                          | <u>SE</u>                                                                                      |             |  |
| of Quarter:                                                                       | <u>SW</u>                                                                                      |             |  |
| Section:                                                                          | 08 (Valid Sections: 01 - 36)                                                                   |             |  |
| Township:                                                                         | N (Valid Townships 01 - 53)                                                                    |             |  |
| Range:                                                                            | 04 (Valid Ranges 01 - 30)                                                                      |             |  |
| Direction:                                                                        | ○ East                                                                                         |             |  |
| - 2522 522 CL                                                                     | 4=)                                                                                            |             |  |
| Form 3500-53C Checklist (R12/                                                     | 15)                                                                                            |             |  |
| Type of Development: ☐ Residential ✓ Commercial/Industrial                        |                                                                                                |             |  |
| ☐ Transportation ☐ Utility ☐ Agricultural                                         |                                                                                                |             |  |
| Project Type: ☐ In-fill ☐ Redevelopment ☑ New  Development                        |                                                                                                |             |  |
| Impervious Area Before Construction:  (as percent of total land disturbance)      |                                                                                                |             |  |
| Impervious Area After Construction: 1                                             |                                                                                                |             |  |
| (as percent of total land disturbance)                                            |                                                                                                |             |  |
| Site Screening Questions (check Yes is the proposed disturbed area within 30      | ,                                                                                              |             |  |
| wetland?                                                                          | •                                                                                              | • Yes O No  |  |
| s the proposed disturbed area within 50<br>Prior to commencing land disturbing co | nstruction activities, is there any area within                                                | Yes  No  No |  |
|                                                                                   | gth of more than 50 feet at a steepness of                                                     | ● Yes ○ No  |  |
| During land disturbing construction activ                                         | ities, will there be any area within the project<br>han 50 feet at a steepness of greater than | ● Yes ○ No  |  |
| s the project exempt from the post-cons<br>NR151.121(2) or s. NR 151.241(2), Wis. |                                                                                                | Yes     No  |  |
|                                                                                   |                                                                                                |             |  |