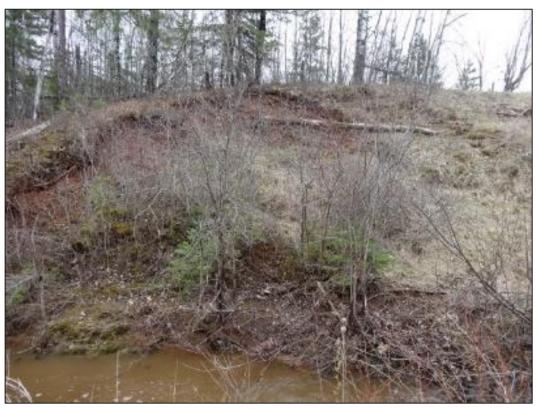

MP 0.63 Bay City Creek (sase006p)

Photo looking northeast at existing slope instability area.

Photo looking east at existing slope instability area.

Photo looking south at pipeline crossing area.

MP 2.24 Little Beartrap Creek (sasa047i)