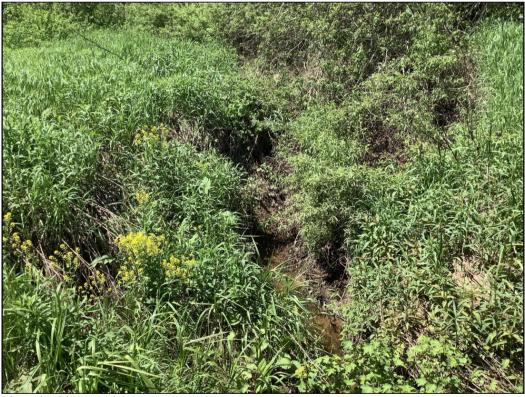

Photo looking east (downstream)

Photo looking south (across)

Photo looking west (upstream)

MP 12.43 UNT Marengo River (sase1015i)

Photo looking northwest (downstream)

Photo looking southwest (upstream)

MP 14.73 UNT Brunsweiler River (sasc1006p)