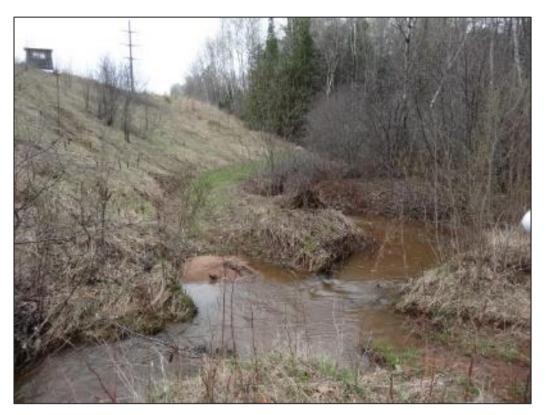

MP 0.63 Bay City Creek (sase006p)

Photo looking northeast at existing slope instability area.

Photo looking east at existing slope instability area.

Photo looking south at pipeline crossing area.

MP 2.24 Little Beartrap Creek (sasa047i)