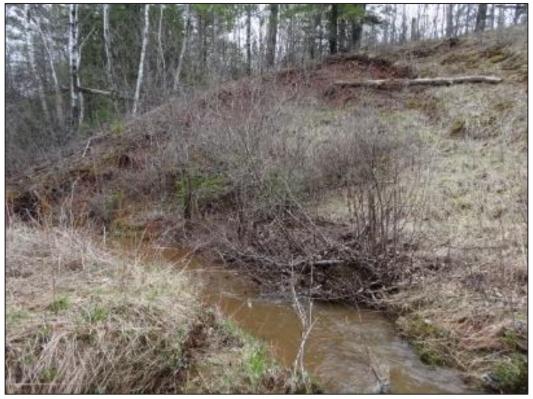

MP 0.63 Bay City Creek (sase006p)

Photo looking northeast at existing slope instability area.

Photo looking east at existing slope instability area.

Photo looking south at pipeline crossing area.

MP 2.24 Little Beartrap Creek (sasa047i)