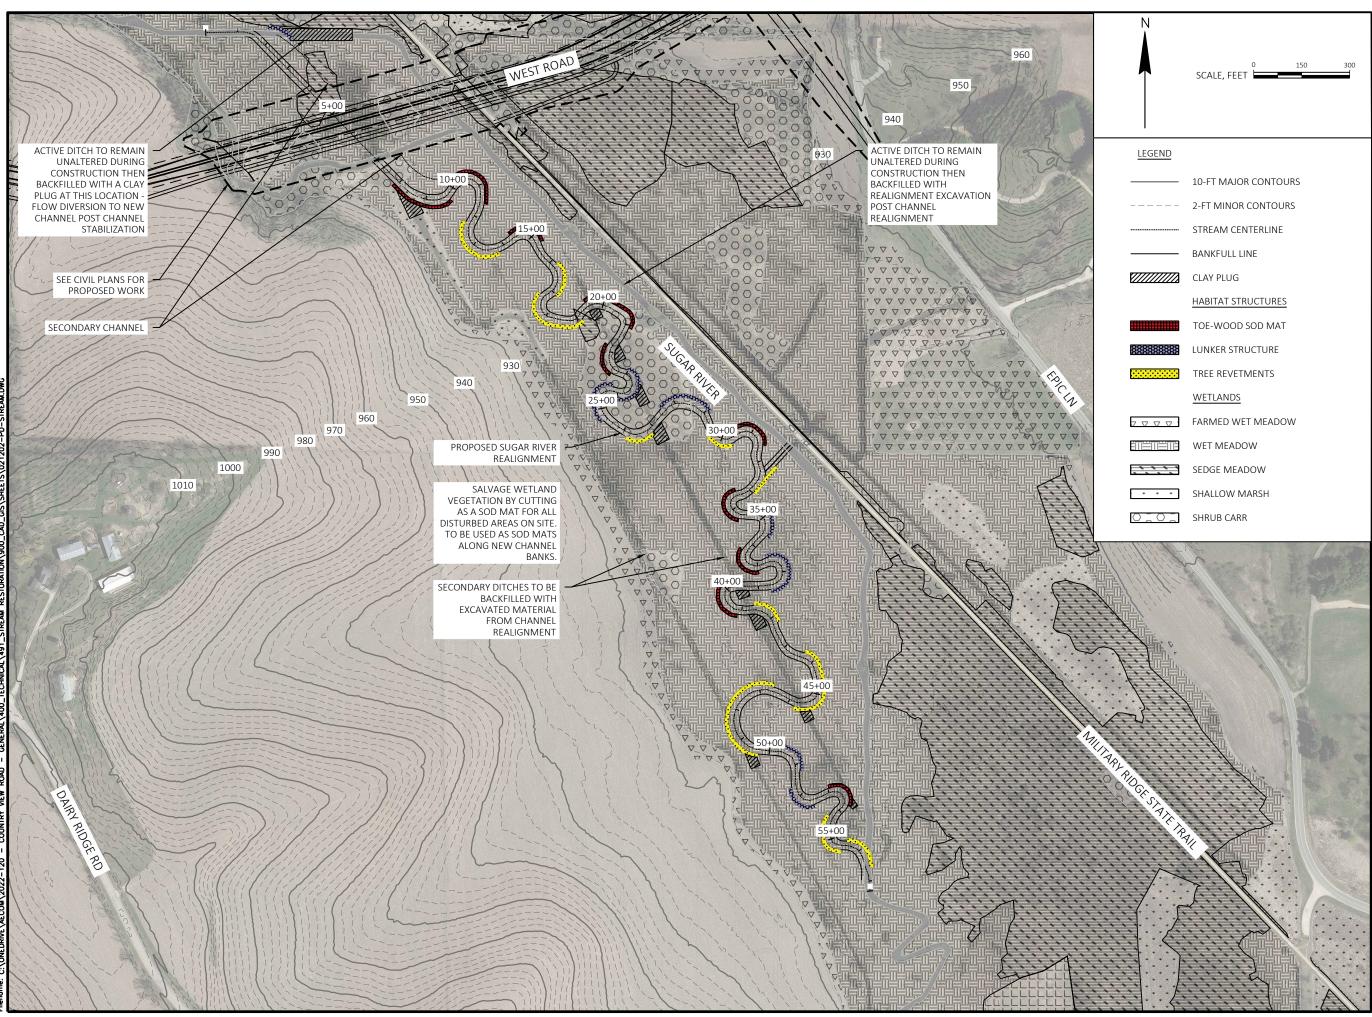

KEY PLAN

# PROJECT NUMBER

2023-XXX

SHEET TITLE PLAN DETAILS STREAM REALIGNMENT

#### SHEET NUMBER

PD-SR-01

A

|    | 10-FT MAJOR CONTOURS      |
|----|---------------------------|
|    | 2-FT MINOR CONTOURS       |
|    | STREAM CENTERLINE         |
|    | BANKFULL LINE             |
|    | CLAY PLUG                 |
|    | DISTURBED WETLANDS        |
| ХХ | POTENTIAL STOCKPILE AREAS |
|    |                           |