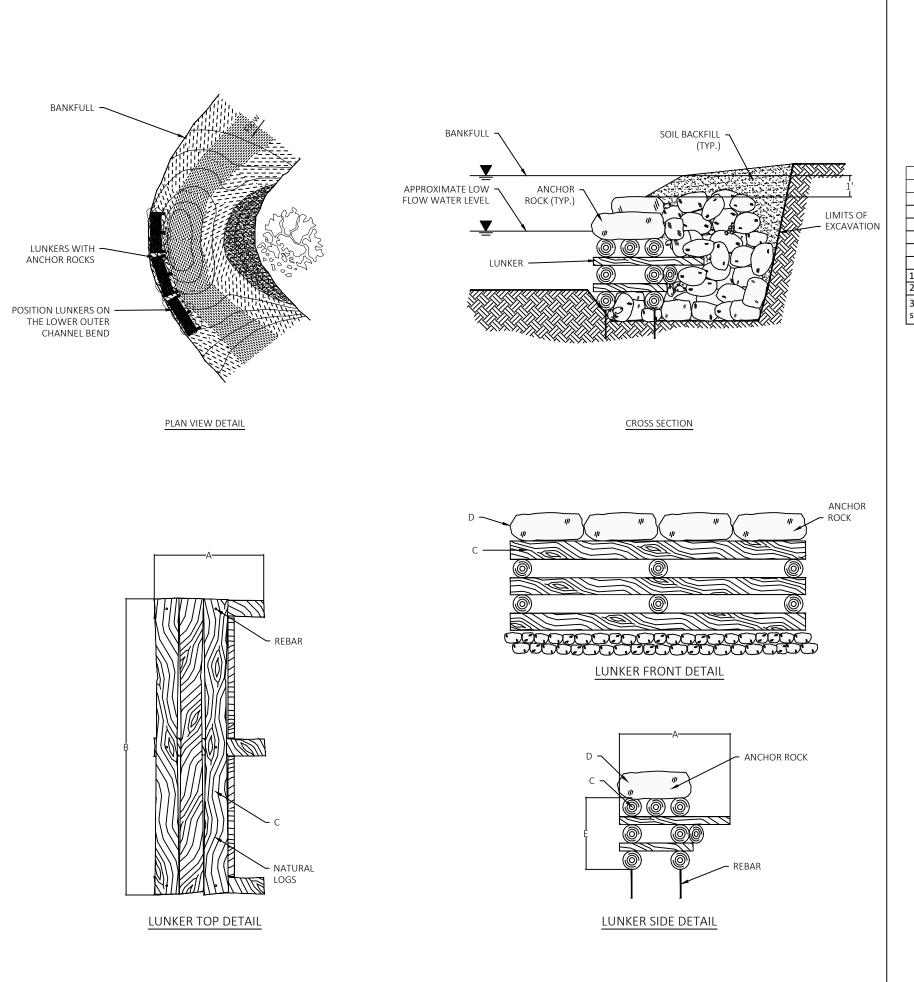

# PROJECT NUMBER

2023-XXX

SHEET TITLE

CONSTRUCTION DETAILS -LUNKER STRUCTURE

#### SHEET NUMBER

CD-SR-02

| DIMENSION KEY |       |
|---------------|-------|
| Typical Unit  | Value |
| Feet          | TBD   |
|               |       |

# LUNKER STRUCTURE

NOT TO SCALE

D-SR-0

WEST ROAD DAIRY RIDGE RD TO COUNTRY VIEW RD 2023-XXX VERONA, WISCONSIN