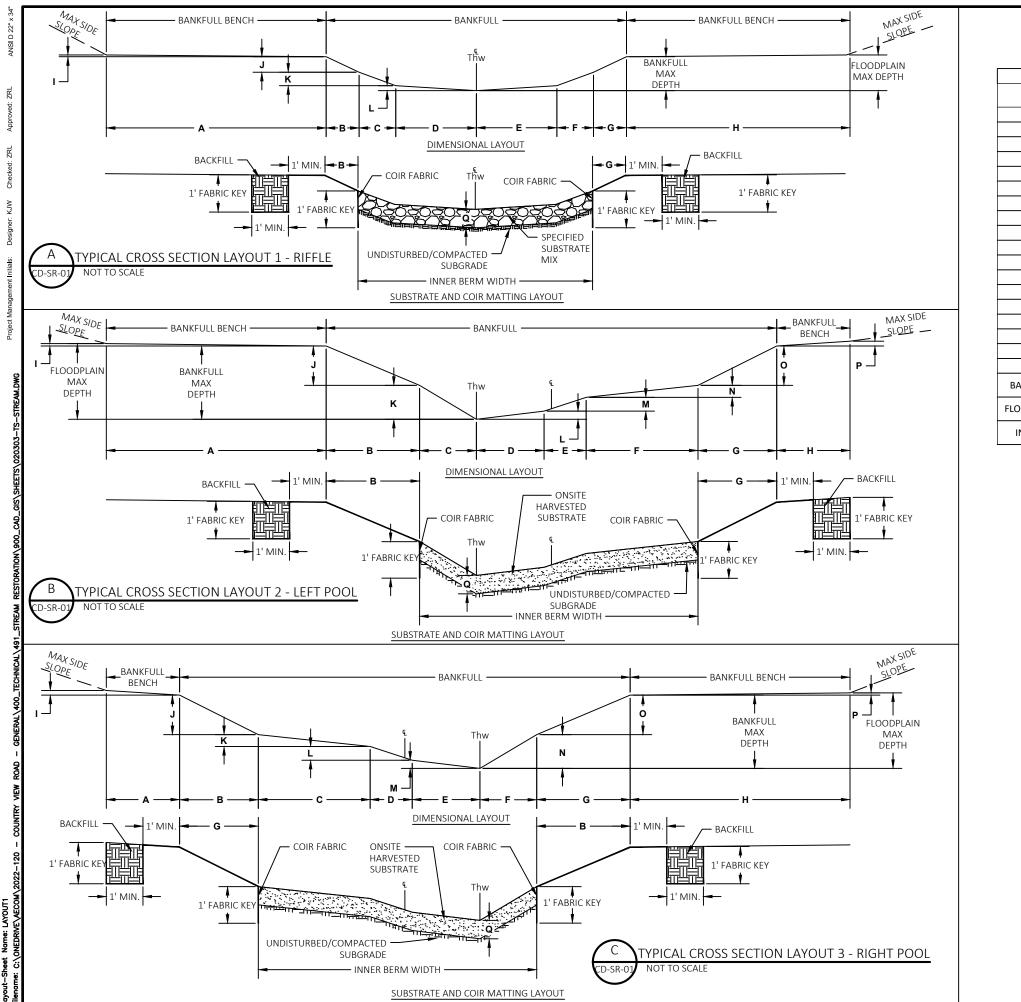

#### SHEET NUMBER

EC-SR-01

¥ 10:50

| SUGAR RIVER          |                  |              |               |
|----------------------|------------------|--------------|---------------|
| PARAMETER            | <b>RIFFLE XX</b> | LEFT POOL XX | RIGHT POOL XX |
| А                    | TBD              | TBD          | TBD           |
| В                    | TBD              | TBD          | TBD           |
| С                    | TBD              | TBD          | TBD           |
| D                    | TBD              | TBD          | TBD           |
| E                    | TBD              | TBD          | TBD           |
| F                    | TBD              | TBD          | TBD           |
| G                    | TBD              | TBD          | TBD           |
| Н                    | TBD              | TBD          | TBD           |
| I                    | TBD              | TBD          | TBD           |
| J                    | TBD              | TBD          | TBD           |
| К                    | TBD              | TBD          | TBD           |
| L                    | TBD              | TBD          | TBD           |
| Μ                    | TBD              | TBD          | TBD           |
| Ν                    | TBD              | TBD          | TBD           |
| 0                    | TBD              | TBD          | TBD           |
| Р                    | TBD              | TBD          | TBD           |
| Q                    | TBD              | TBD          | TBD           |
| MAX SIDE SLOPE       | TBD              | TBD          | TBD           |
| BANKFULL MAX DEPTH   | TBD              | TBD          | TBD           |
| FLOODPLAIN MAX DEPTH | TBD              | TBD          | TBD           |
| INNER BERM WIDTH     | TBD              | TBD          | TBD           |

NOTE: THE SUBSTRATE HARVESTED ON SITE MAY BE USED IN THE POOL AREAS IF IT MEETS SUBSTRATE STANDARDS WITH APPROVAL FROM PROJECT ENGINEER. SEE SUBSTRATE DETAIL XX SHEET XX FOR STONE SIZING IN **RIFFLES AND POOLS** 

#### PROJECT NUMBER

2023-XXX

SHEET TITLE

TYPICAL SECTIONS STREAM REALIGNMENT