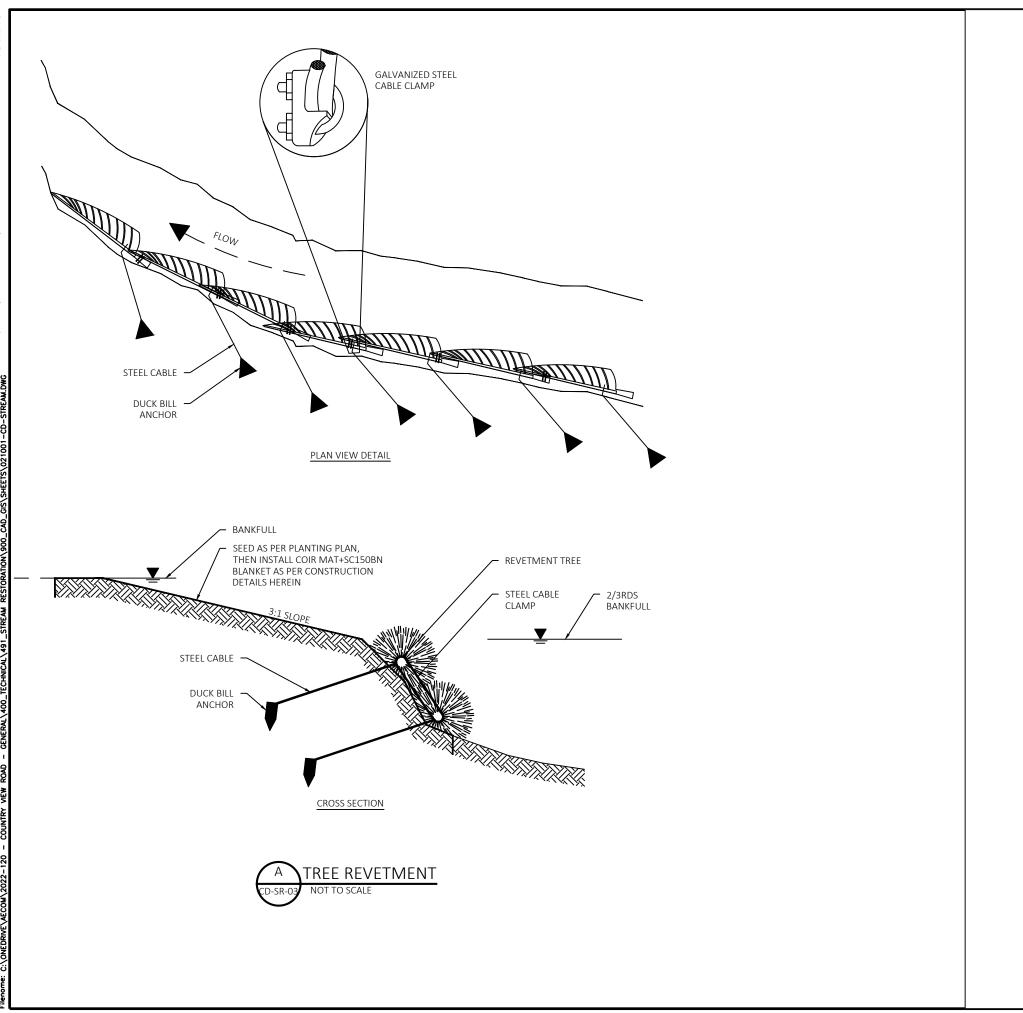

# PROJECT NUMBER

2023-XXX

SHEET TITLE

CONSTRUCTION DETAILS -TREE REVETMENT

#### SHEET NUMBER

CD-SR-03

| FEET                                                                        | 1/5 X LIVE STAKE LENGTH;<br>TALLER THAN SURROUNDING<br>VEGETATION (NRCS 2007A) |  |  |
|-----------------------------------------------------------------------------|--------------------------------------------------------------------------------|--|--|
| INCHES                                                                      | 1/2 TO 2                                                                       |  |  |
|                                                                             |                                                                                |  |  |
| OIL COVERED WITH EROSION CONTROL<br>AP OR OTHER REVETMENT (JOINT PLANTING). |                                                                                |  |  |
| ETAIL DRAWINGS.                                                             |                                                                                |  |  |