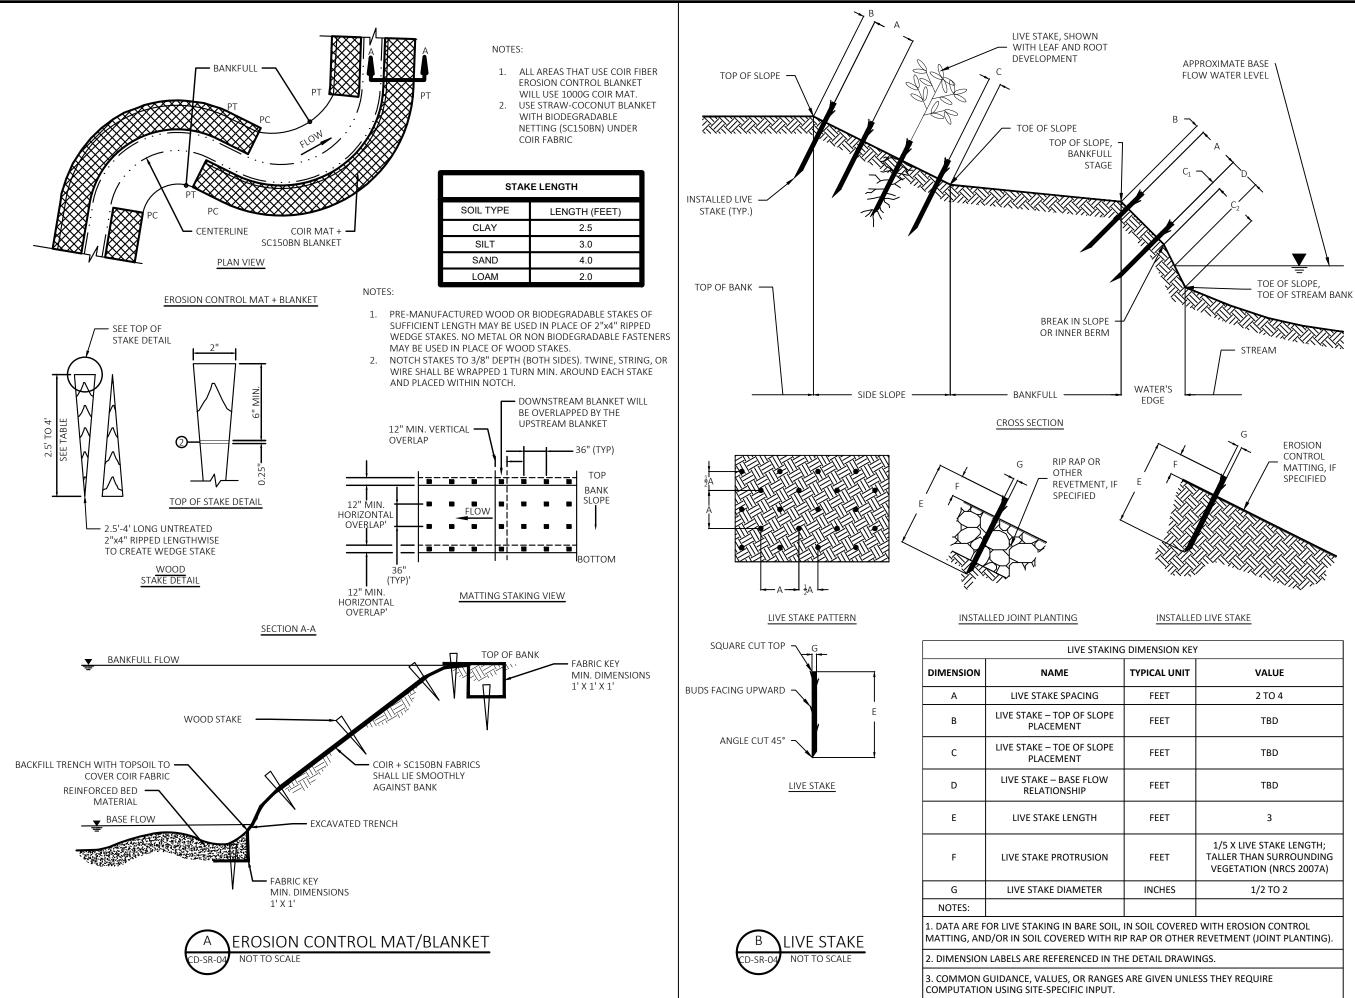

#### SHEET NUMBER

CD-SR-03

| FEET                                                                        | 1/5 X LIVE STAKE LENGTH;<br>TALLER THAN SURROUNDING<br>VEGETATION (NRCS 2007A) |  |  |
|-----------------------------------------------------------------------------|--------------------------------------------------------------------------------|--|--|
| INCHES                                                                      | 1/2 TO 2                                                                       |  |  |
|                                                                             |                                                                                |  |  |
| OIL COVERED WITH EROSION CONTROL<br>AP OR OTHER REVETMENT (JOINT PLANTING). |                                                                                |  |  |
| ETAIL DRAWINGS.                                                             |                                                                                |  |  |

#### PROJECT NUMBER

2023-XXX

SHEET TITLE CONSTRUCTION DETAILS -

**EROSION CONTROL &** LIVE STAKE

## SHEET NUMBER

CD-SR-04