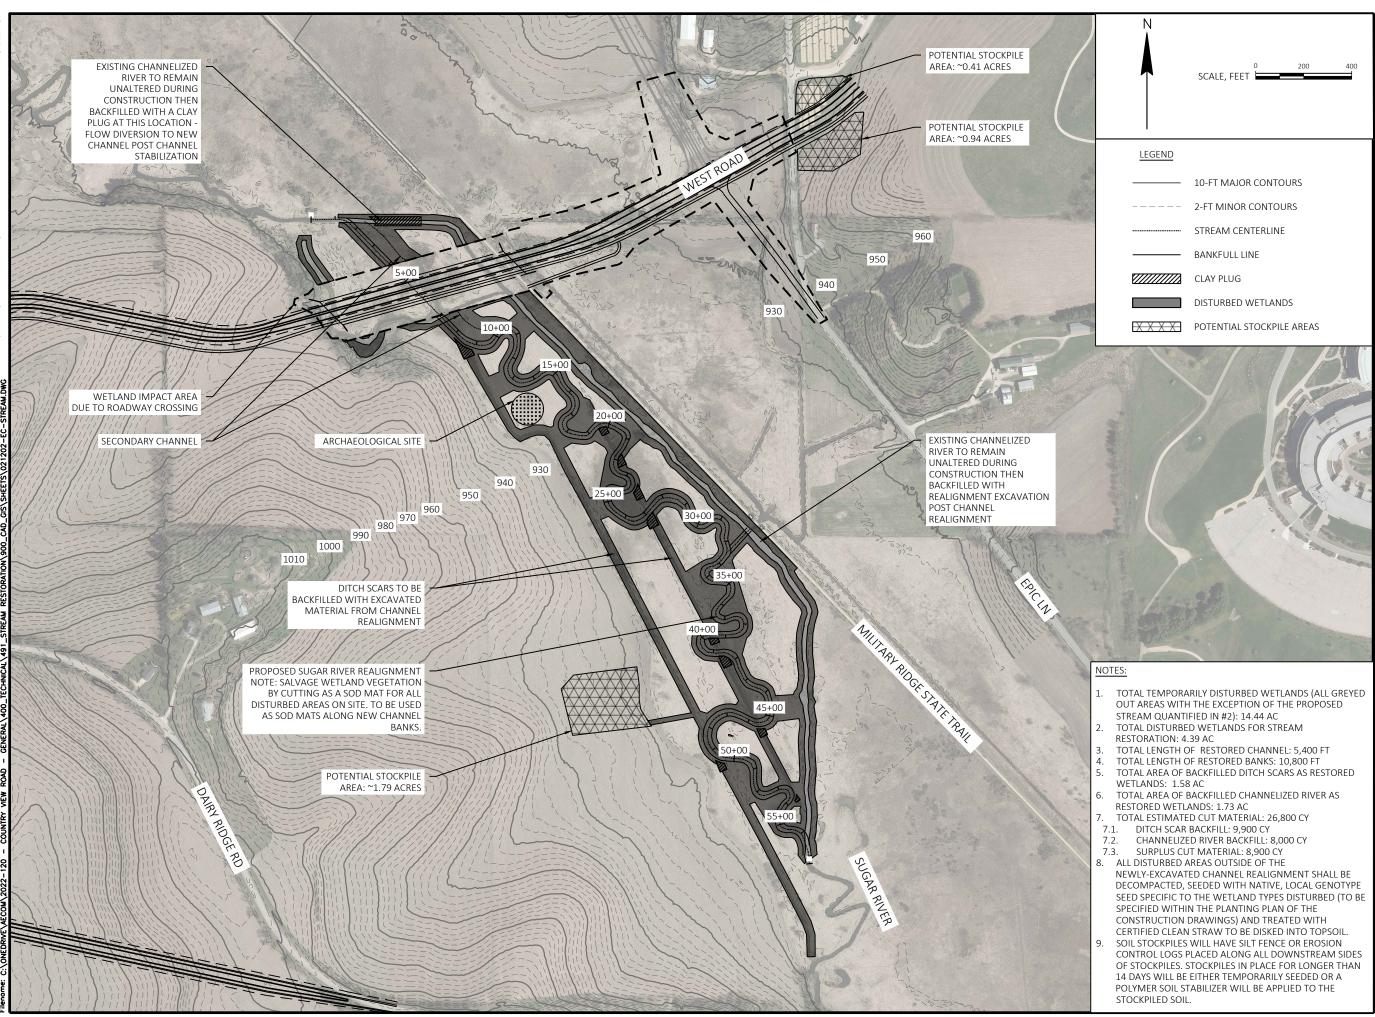

KEY PLAN

# PROJECT NUMBER

2023-XXX

SHEET TITLE

**EROSION CONTROL** STREAM REALIGNMENT

#### SHEET NUMBER

EC-SR-01

¥ 10:50

| SUGAR RIVER          |                  |              |               |
|----------------------|------------------|--------------|---------------|
| PARAMETER            | <b>RIFFLE XX</b> | LEFT POOL XX | RIGHT POOL XX |
| А                    | TBD              | TBD          | TBD           |
| В                    | TBD              | TBD          | TBD           |
| С                    | TBD              | TBD          | TBD           |
| D                    | TBD              | TBD          | TBD           |
| E                    | TBD              | TBD          | TBD           |
| F                    | TBD              | TBD          | TBD           |
| G                    | TBD              | TBD          | TBD           |
| Н                    | TBD              | TBD          | TBD           |
| I                    | TBD              | TBD          | TBD           |
| J                    | TBD              | TBD          | TBD           |
| К                    | TBD              | TBD          | TBD           |
| L                    | TBD              | TBD          | TBD           |
| Μ                    | TBD              | TBD          | TBD           |
| Ν                    | TBD              | TBD          | TBD           |
| 0                    | TBD              | TBD          | TBD           |
| Р                    | TBD              | TBD          | TBD           |
| Q                    | TBD              | TBD          | TBD           |
| MAX SIDE SLOPE       | TBD              | TBD          | TBD           |
| BANKFULL MAX DEPTH   | TBD              | TBD          | TBD           |
| FLOODPLAIN MAX DEPTH | TBD              | TBD          | TBD           |
| INNER BERM WIDTH     | TBD              | TBD          | TBD           |

#### SHEET NUMBER

PD-SR-01

A

|    | 10-FT MAJOR CONTOURS      |
|----|---------------------------|
|    | 2-FT MINOR CONTOURS       |
|    | STREAM CENTERLINE         |
|    | BANKFULL LINE             |
|    | CLAY PLUG                 |
|    | DISTURBED WETLANDS        |
| ХХ | POTENTIAL STOCKPILE AREAS |
|    |                           |