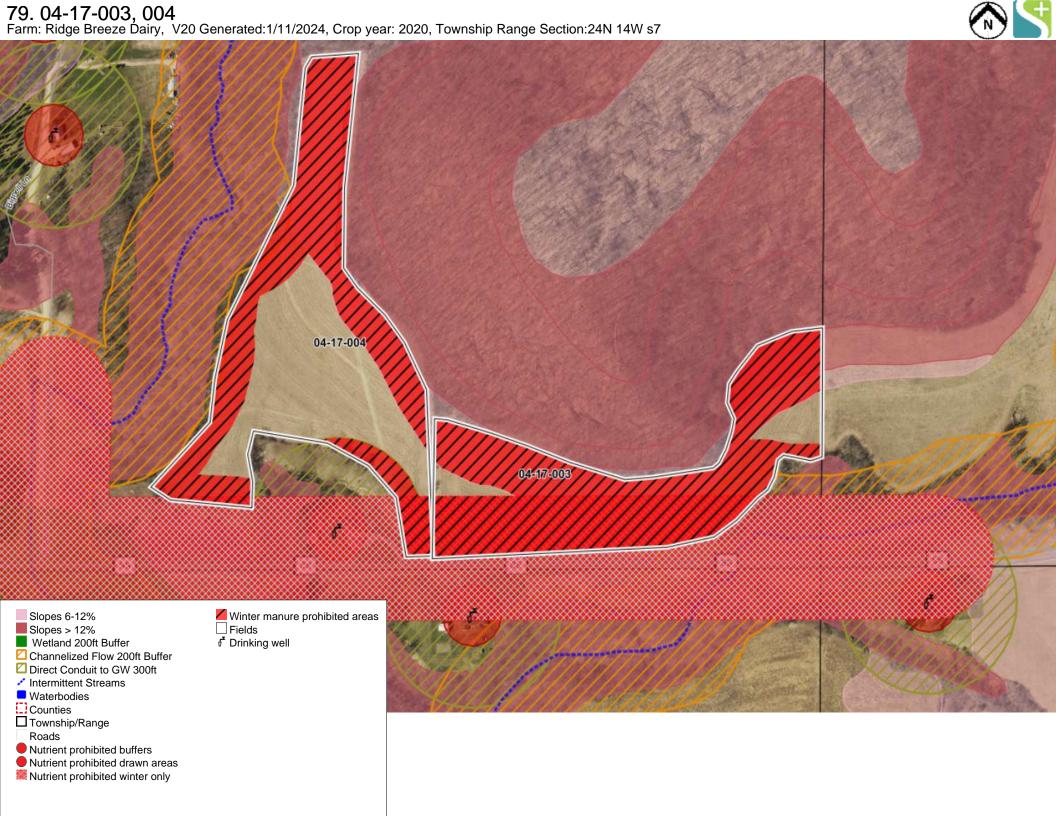

**78.** 04-17-002 Farm: Ridge Breeze Dairy, V20 Generated:1/11/2024, Crop year: 2020, Township Range Section:24N 15W s6

UU

SS

Slopes 6-12% Slopes > 12% Wetland 200ft Buffer

Channelized Flow 200ft Buffer

☐ Direct Conduit to GW 300ft Perennial Streams ✓ Intermittent Streams Waterbodies Counties
Township/Range Roads

Nutrient prohibited buffers Nutrient prohibited drawn areas

80. 04-17-005
Farm: Ridge Breeze Dairy, V20 Generated:1/11/2024, Crop year: 2020, Township Range Section:24N 15W s13

UU

SS

Nutrient prohibited winter only Winter manure prohibited areas