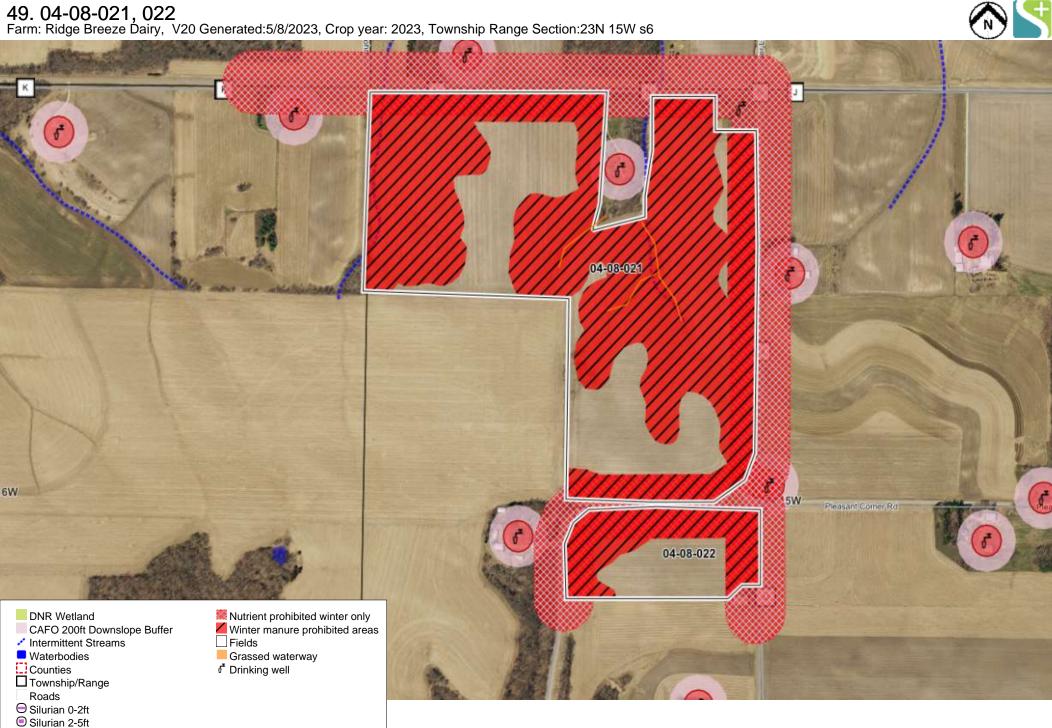

Nutrient prohibited buffers

**57. 04-10-001** Farm: Ridge Breeze Dairy, V20 Generated:9/15/2023, Crop year: 2023, Township Range Section:27N 17W s24

04-10-003

**58. 04-10-007,008**Farm: Ridge Breeze Dairy, V20 Generated:9/15/2023, Crop year: 2023, Township Range Section:26N 18W s10