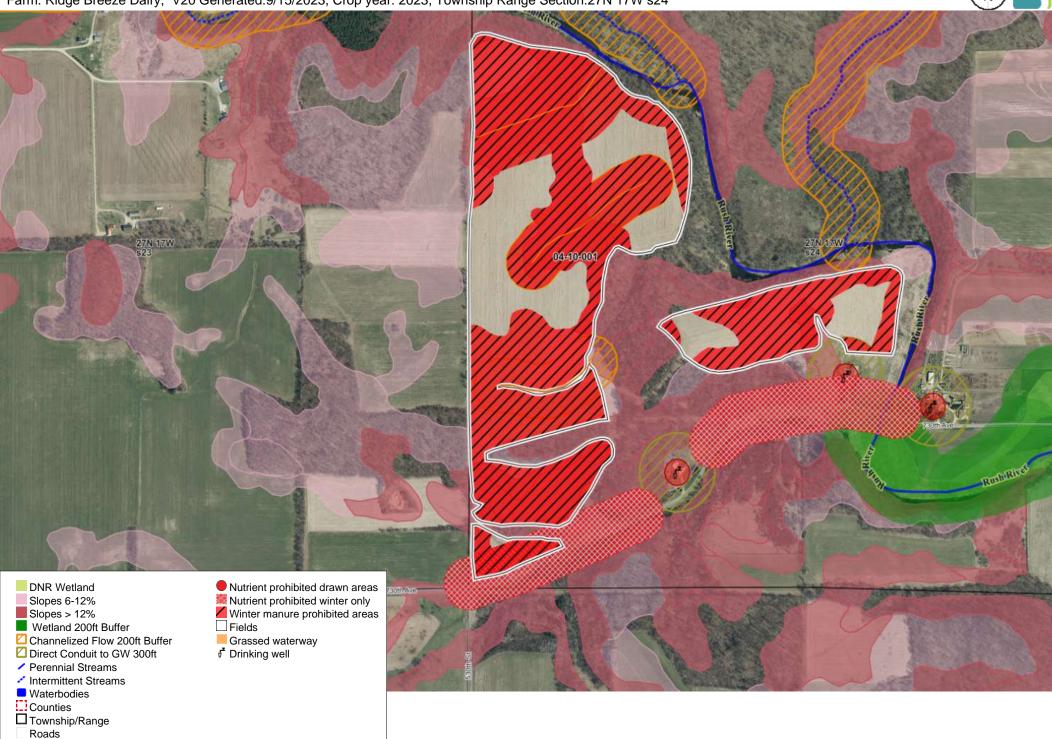

Nutrient prohibited buffers

**57. 04-10-001** Farm: Ridge Breeze Dairy, V20 Generated:9/15/2023, Crop year: 2023, Township Range Section:27N 17W s24

04-10-003

**58. 04-10-007,008**Farm: Ridge Breeze Dairy, V20 Generated:9/15/2023, Crop year: 2023, Township Range Section:26N 18W s10