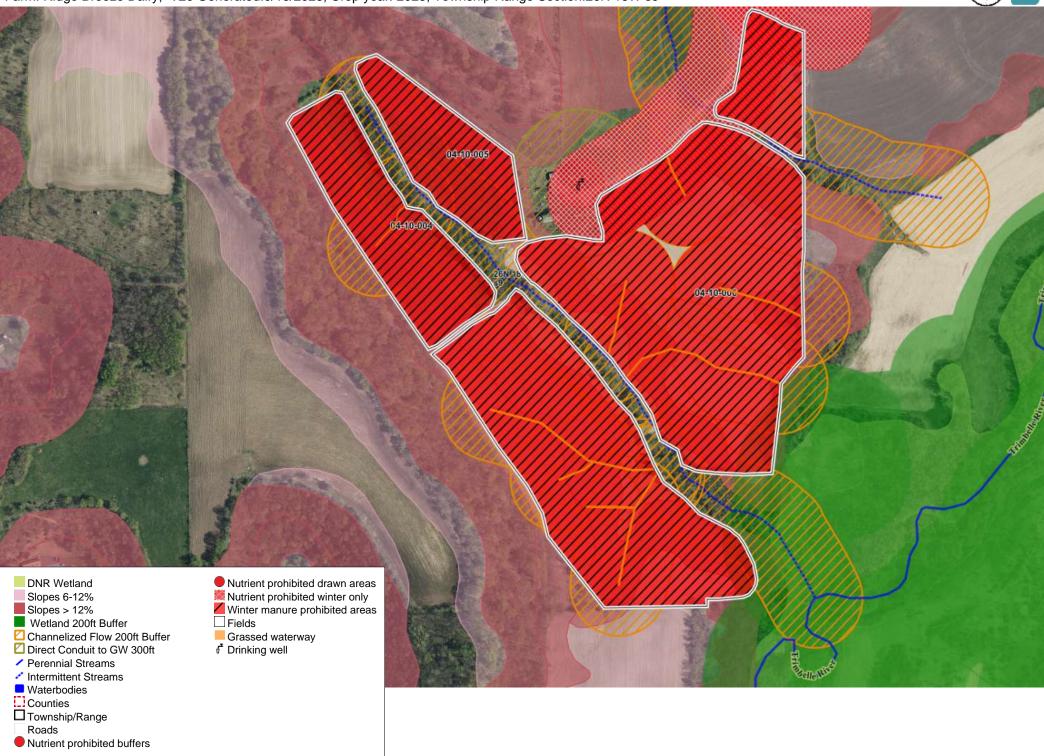

Nutrient prohibited winter only

**37.** 04-04-016 Farm: Son-Bow Farms, Inc, V20 Generated:1/23/2023, Crop year: 2022, Township Range Section:24N 15W s5

39. 04-06-001
Farm: Ridge Breeze Dairy, V20 Generated:3/14/2023, Crop year: 2023, Township Range Section:26N 15W s18