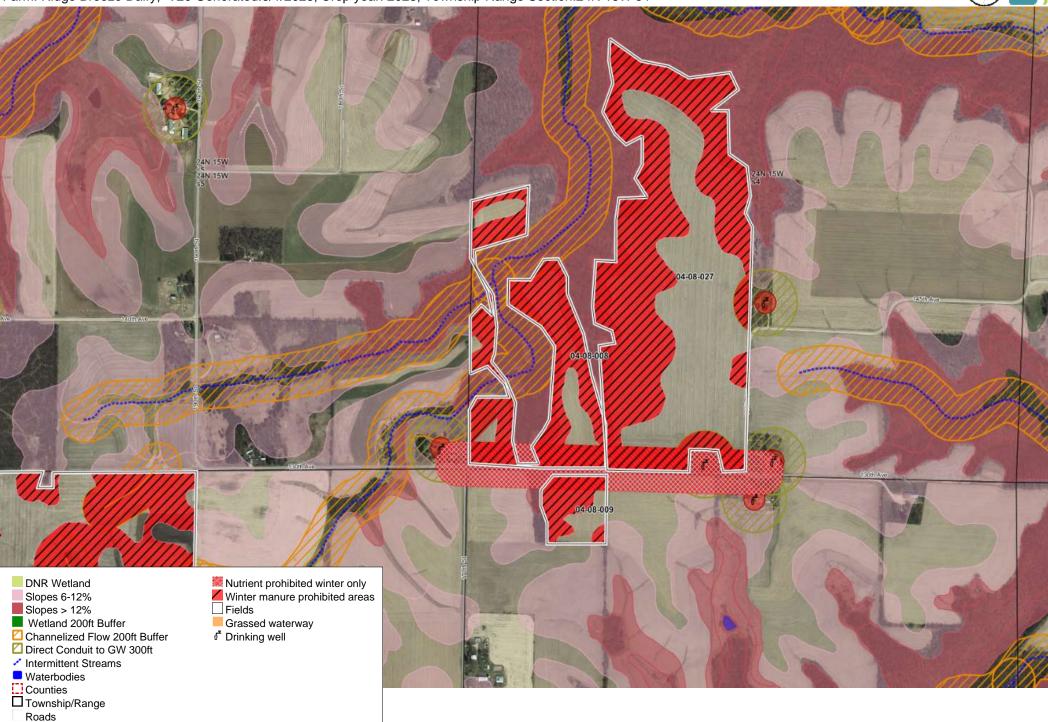

**47.** 04-08-008, 009, 027
Farm: Ridge Breeze Dairy, V20 Generated:5/1/2023, Crop year: 2023, Township Range Section:24N 15W s4

Nutrient prohibited buffersNutrient prohibited drawn areas

**48. 04-08-025, 026**Farm: Ridge Breeze Dairy, V20 Generated:5/1/2023, Crop year: 2023, Township Range Section:24N 15W s8