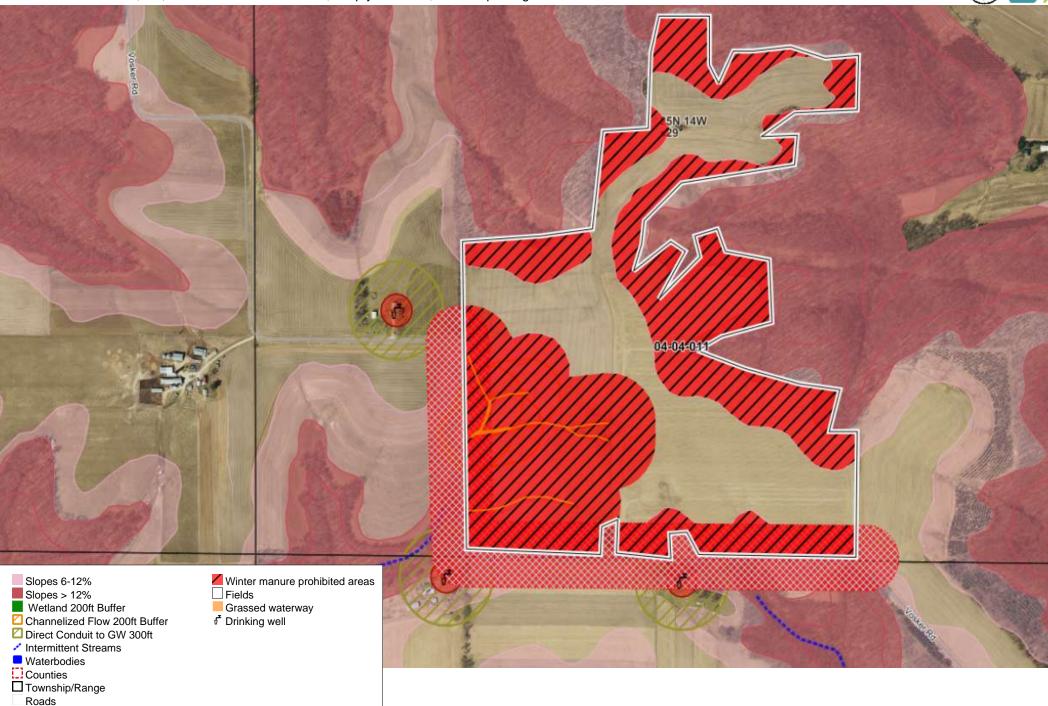

**34. 04-04-011** Farm: Son-Bow Farms, Inc, V20 Generated:1/23/2023, Crop year: 2022, Township Range Section:25N 14W s29

35. 04-04-010 Farm: Son-Bow Farms, Inc, V20 Generated:1/23/2023, Crop year: 2022, Township Range Section:25N 14W s31 04-04-010 Nutrient prohibited winter only