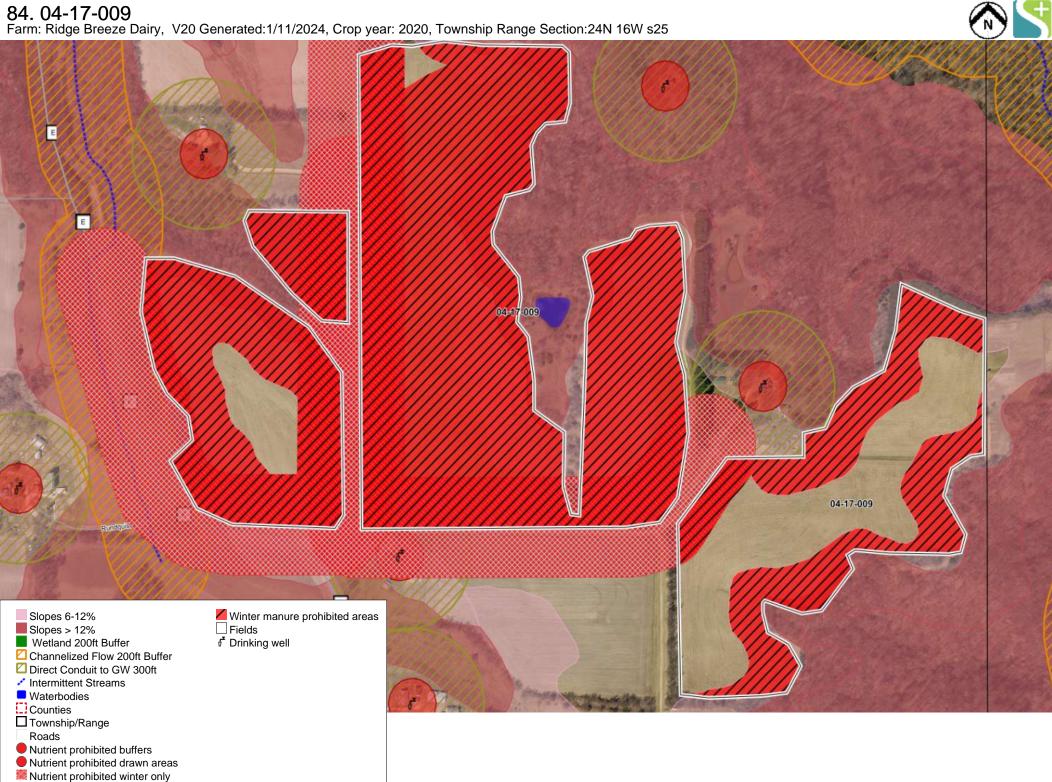

S

Nutrient prohibited winter only Winter manure prohibited areas

Fields

₫ Drinking well

04-17-005



04-17-005

81. 04-17-006
Farm: Ridge Breeze Dairy, V20 Generated:1/11/2024, Crop year: 2020, Township Range Section:24N 15W s14





82. 04-17-007
Farm: Ridge Breeze Dairy, V20 Generated:1/11/2024, Crop year: 2020, Township Range Section:24N 14W s19





83. 04-17-008
Farm: Ridge Breeze Dairy, V20 Generated:1/11/2024, Crop year: 2020, Township Range Section:24N 15W s21 04-17-008 Slopes 6-12%
Slopes > 12% Fields Grassed waterway
Torinking well Wetland 200ft Buffer Channelized Flow 200ft Buffer ☐ Direct Conduit to GW 300ft Waterbodies Counties ☐ Township/Range Roads Nutrient prohibited buffers Nutrient prohibited drawn areas Nutrient prohibited winter only Winter manure prohibited areas