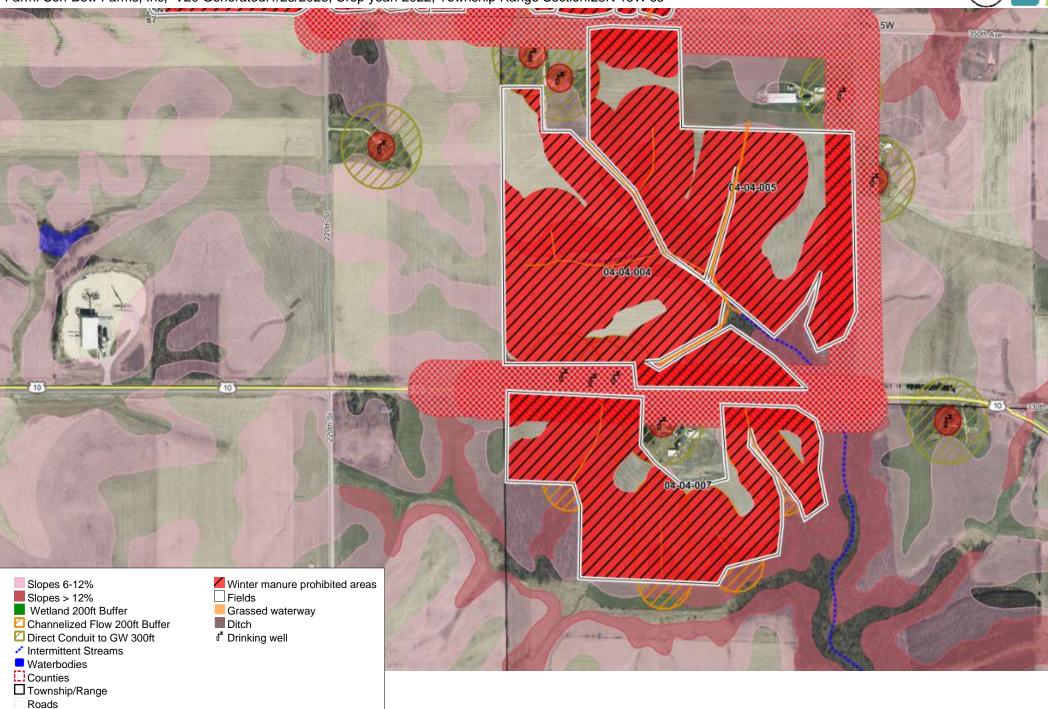

04-02-027

Nutrient prohibited buffers Nutrient prohibited drawn areas Nutrient prohibited winter only

**28. 04-04-004 - 007**Farm: Son-Bow Farms, Inc, V20 Generated:1/23/2023, Crop year: 2022, Township Range Section:25N 15W s8

**29. 04-04-002**Farm: Son-Bow Farms, Inc, V20 Generated:1/23/2023, Crop year: 2022, Township Range Section:25N 15W s1 04-04-002 Z ✓ Winter manure prohibited areas ☐ Fields Slopes 6-12%
Slopes > 12% Grassed waterway