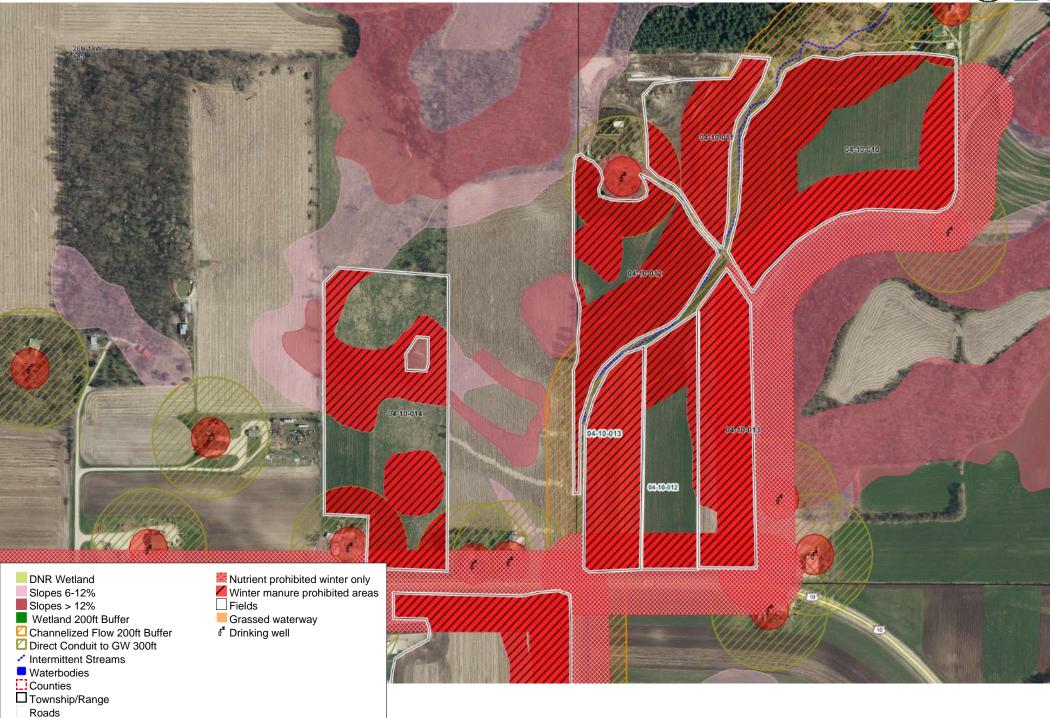

Nutrient prohibited buffers Nutrient prohibited drawn areas

**63. 04-10-010 - 014**Farm: Ridge Breeze Dairy, V20 Generated:9/15/2023, Crop year: 2023, Township Range Section:26N 18W s14

**64. 04-10-028 - 031**Farm: Ridge Breeze Dairy, V20 Generated:9/15/2023, Crop year: 2023, Township Range Section:26N 18W s22 04-10-026 04-10-031 04-10-028 04-10-025 04-10-027 04-10-029 04-10-030 26N 18W Slopes 6-12% Winter manure prohibited areas Slopes > 12% Fields Wetland 200ft Buffer Grassed waterway ₫ Drinking well Channelized Flow 200ft Buffer ☐ Direct Conduit to GW 300ft Intermittent Streams Waterbodies Counties

Township/Range Roads

Nutrient prohibited buffers
Nutrient prohibited drawn areas
Nutrient prohibited winter only

**65. 04-10-024 - 027**Farm: Ridge Breeze Dairy, V20 Generated:9/15/2023, Crop year: 2023, Township Range Section:26N 18W s22