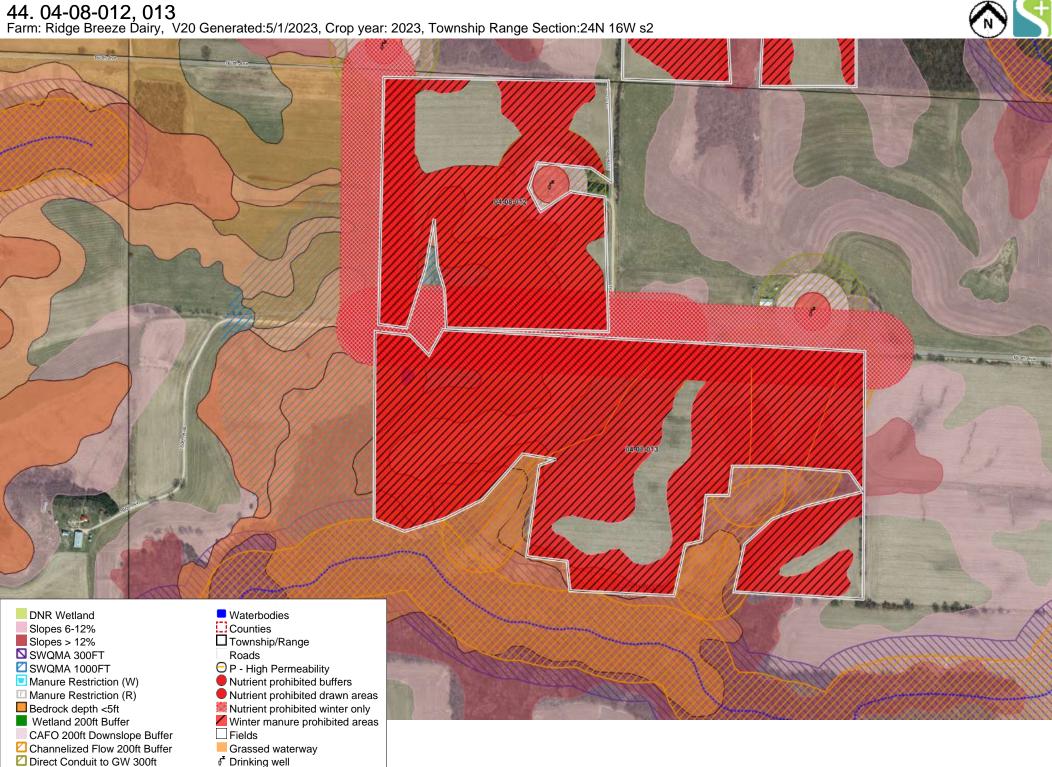

04-04-016 Farm: Son-Bow Farms, Inc, V20 Generated:1/23/2023, Crop year: 2022, Township Range Section:24N 15W s5







39. 04-06-001
Farm: Ridge Breeze Dairy, V20 Generated:3/14/2023, Crop year: 2023, Township Range Section:26N 15W s18









**42. 04-07-001 - 004**Farm: Ridge Breeze Dairy, V20 Generated:4/6/2023, Crop year: 2023, Township Range Section:26N 16W s2 -650th Ave-04-07-004 04-07-003 04-07-001 04-07-002 DNR Wetland Nutrient prohibited buffers Nutrient prohibited drawn areas
Nutrient prohibited winter only
Winter manure prohibited areas SWQMA 300FT SWQMA 1000FT ■ Manure Restriction (W) ■ Bedrock depth <5ft Fields CAFO 200ft Downslope Buffer ர் Drinking well Intermittent Streams Waterbodies ☐ Counties ☐ Township/Range Roads P - High Permeability O-2 ft



Intermittent Streams





■ Manure Restriction (W)

CAFO 200ft Downslope Buffer

Channelized Flow 200ft Buffer ☑ Direct Conduit to GW 300ft

Intermittent Streams

**46.** 04-08-023 Farm: Ridge Breeze Dairy, V20 Generated:5/1/2023, Crop year: 2023, Township Range Section:25N 15W s31 190th Ave s 04-08-023 Nutrient prohibited winter only
Winter manure prohibited areas DNR Wetland Slopes 6-12% Slopes > 12% Fields Grassed waterway

T Drinking well Wetland 200ft Buffer Channelized Flow 200ft Buffer ☑ Direct Conduit to GW 300ft

✓ Intermittent Streams

Waterbodies

Counties

Township/Range

Roads

Nutrient prohibited buffersNutrient prohibited drawn areas

**47.** 04-08-008, 009, 027
Farm: Ridge Breeze Dairy, V20 Generated:5/1/2023, Crop year: 2023, Township Range Section:24N 15W s4

Nutrient prohibited buffersNutrien