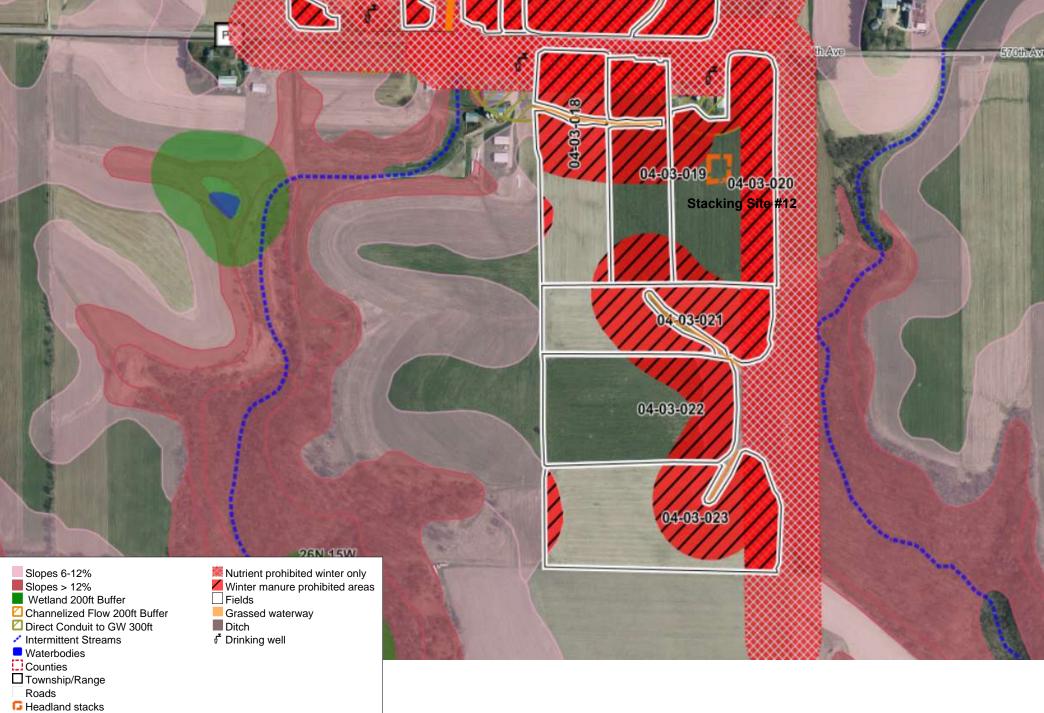

**19. 04-03-007 - 015**Farm: Son-Bow Farms, Inc, V20 Generated:1/23/2023, Crop year: 2022, Township Range Section:26N 15W s11

**20.** 04-03-018 - 023
Farm: Son-Bow Farms, Inc, V20 Generated:1/23/2023, Crop year: 2022, Township Range Section:26N 15W s14 57.0th (Ave.) 04-03-019 04-03-020 Stacking Site #12