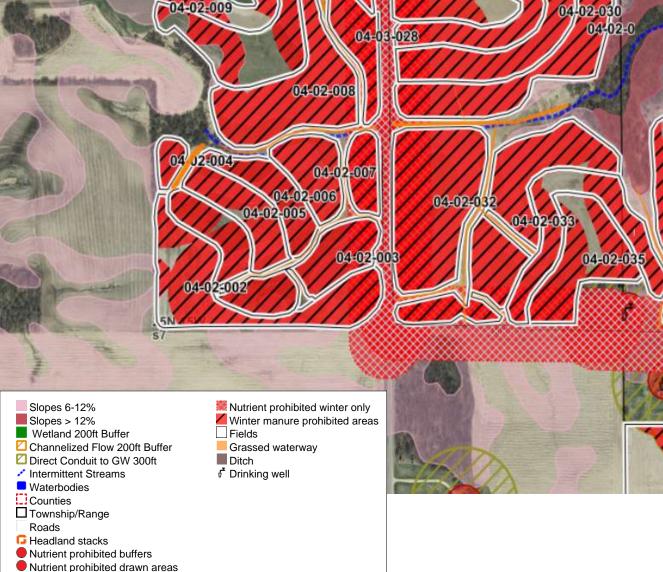

04-02-009

**27.** 04-02-002 - 010, 04-02-026 - 038
Farm: Son-Bow Farms, Inc, V20 Generated:1/23/2023, Crop year: 2022, Township Range Section:25N 15W s8

04-02-010

04-02-028

04-02-029

04-02-036

04-02-037

04-02-026

04-02-027

Nutrient prohibited buffers Nutrient prohibited drawn areas Nutrient prohibited winter only

**28. 04-04-004 - 007**Farm: Son-Bow Farms, Inc, V20 Generated:1/23/2023, Crop year: 2022, Township Range Section:25N 15W s8