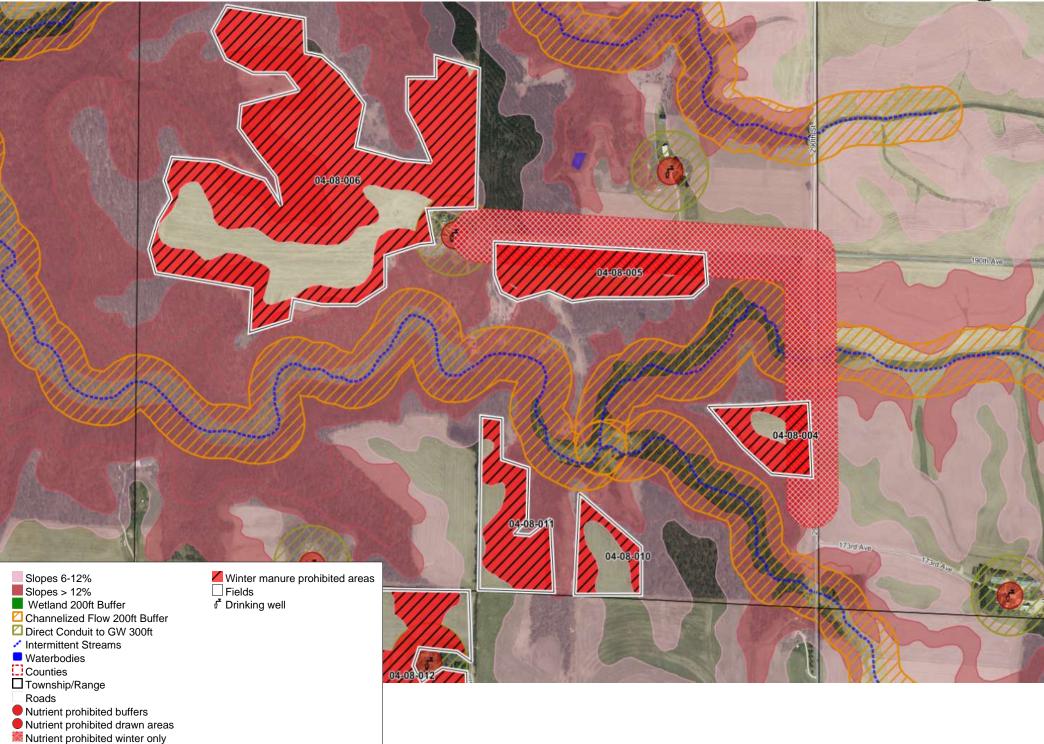

5-20 ft to Silurian (16 ft. Door County only)

Nutrient prohibited buffers Nutrient prohibited drawn areas

O-2 ft

**50.** 04-08-004 - 006, 04-08-010, 011 Farm: Ridge Breeze Dairy, V20 Generated:5/1/2023, Crop year: 2023, Township Range Section:25N 16W s35

P - High Permeability

**51. 04-02-099 - 101**Farm: Ridge Breeze Dairy, V20 Generated:8/20/2023, Crop year: 2023, Township Range Section:27N 15W s30 04-02-101 04-02-100 04-02-099 **DNR** Wetland UW - Wet <12" to Watertable Silurian 0-2ft SWQMA 300FT Silurian 2-5ft SWQMA 1000FT 5-20 ft to Silurian (16 ft. Door County only) ■ Manure Restriction (W) O-2 ft Manure Restriction (R) Nutrient prohibited buffers ■ Bedrock depth <5ft CAFO 200ft Downslope Buffer Nutrient prohibited drawn areas Nutrient prohibited winter only Intermittent Streams Winter manure prohibited areas Waterbodies Counties Fields ☐ Township/Range Grassed waterway of Drinking well Roads