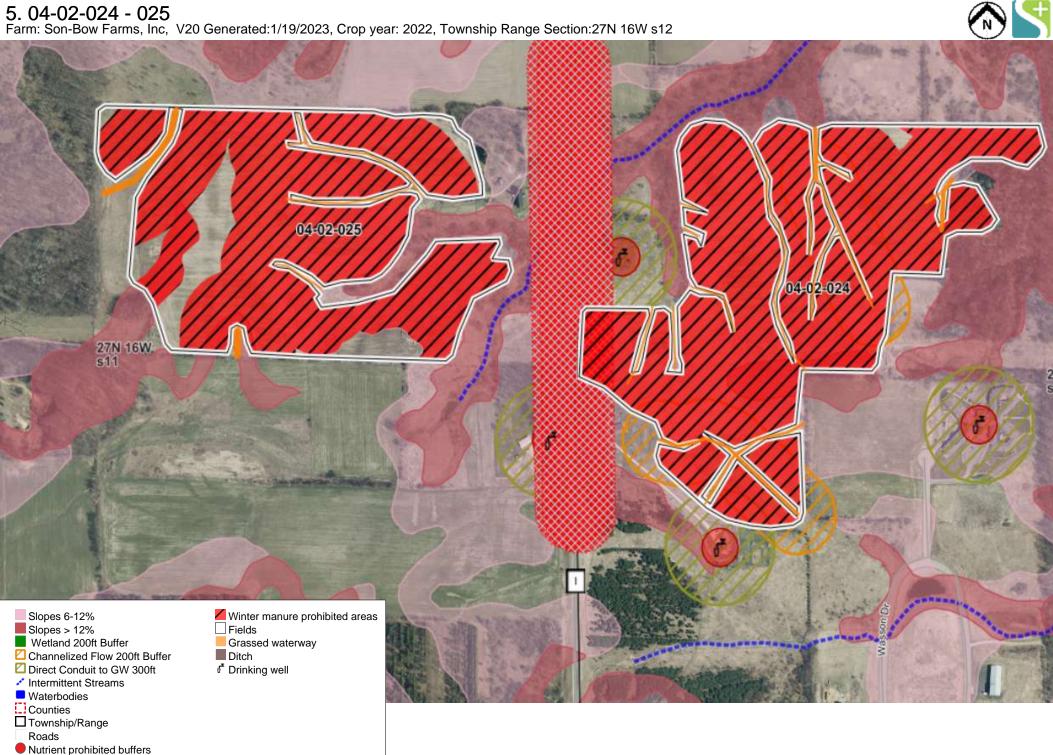

Nutrient prohibited drawn areas
Nutrient prohibited winter only Winter manure prohibited areas

**1.** 04-02-088 - 090 Farm: Son-Bow Farms, Inc, V20 Generated:1/19/2023, Crop year: 2022, Township Range Section:28N 16W s25





Nutrient prohibited drawn areas

2. 04-02-093 Farm: Son-Bow Farms, Inc, V20 Generated:1/19/2023, Crop year: 2022, Township Range Section:28N 15W s23







**4.** 04-02-039 - 041 Farm: Son-Bow Farms, Inc, V20 Generated:1/19/2023, Crop year: 2022, Township Range Section:28N 15W s34





Nutrient prohibited drawn areas Nutrient prohibited winter only





Nutrient prohibited drawn areas

**7.** 04-02-012 - 023 Farm: Son-Bow Farms, Inc, V20 Generated:1/19/2023, Crop year: 2022, Township Range Section:27N 15W s18





8. 04-02-049 - 053, 04-02-077 - 078
Farm: Son-Bow Farms, Inc, V20 Generated:1/19/2023, Crop year: 2022, Township Range Section:27N 15W s17 04-02-078 04-02-050 04-02-077 04-02-049 04-02-023 04-02-052 04-02-053 04-02-061 Slopes 6-12% Winter manure prohibited areas Fields Slopes > 12% Wetland 200ft Buffer Grassed waterway Ditch Channelized Flow 200ft Buffer 04-02-056 ☐ Direct Conduit to GW 300ft f Drinking well ✓ Intermittent Streams Waterbodies Counties ☐ Township/Range Roads Nutrient prohibited buffers Nutrient prohibited drawn areas Nutrient prohibited winter only

10. 04-02-065
Farm: Son-Bow Farms, Inc, V20 Generated:1/19/2