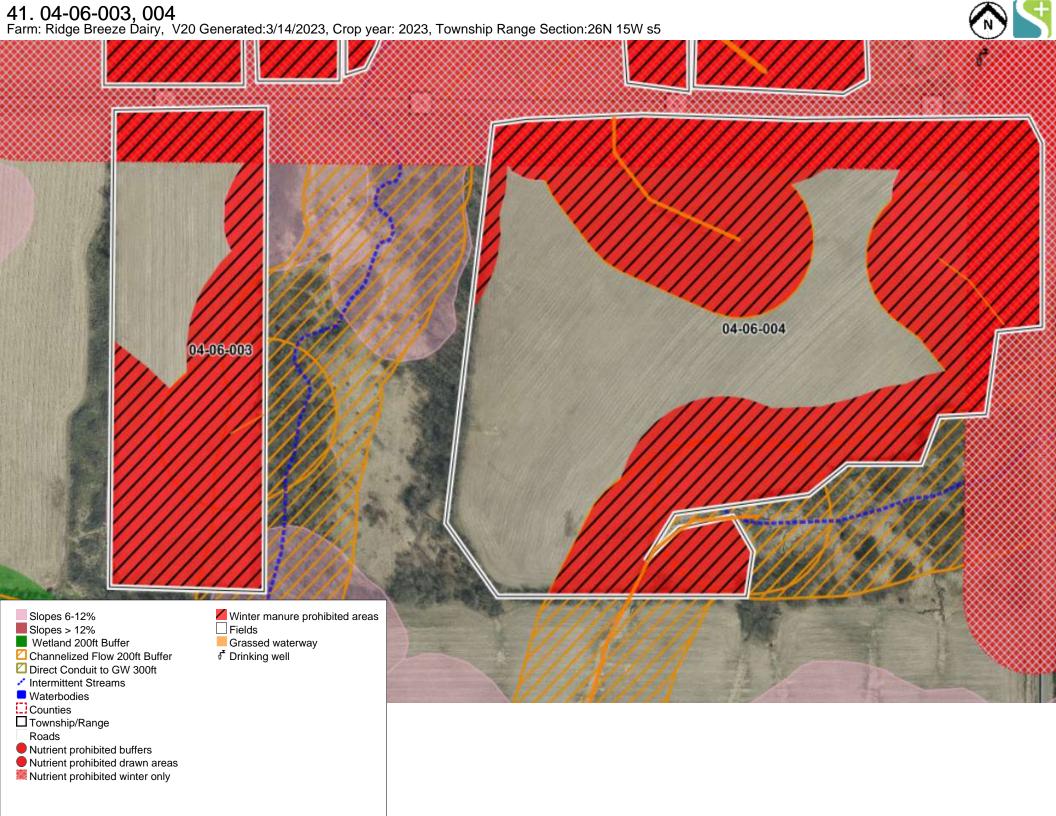

es
Township/Range Roads Nutrient prohibited buffers Nutrient prohibited drawn areas

**36.** 04-04-015 Farm: Son-Bow Farms, Inc, V20 Generated:1/23/2023, Crop year: 2022, Township Range Section:24N 15W s1 04-04-015 Slopes 6-12%
Slopes > 12% Winter manure prohibited areas Fields Wetland 200ft Buffer Grassed waterway Channelized Flow 200ft Buffer ₫ Drinking well Direct Conduit to GW 300ft Intermittent Streams Waterbodies Counties ☐ Township/Range Roads Nutrient prohibited buffers Nutrient prohibited drawn areas

Nutrient prohibited winter only

**37.** 04-04-016 Farm: Son-Bow Farms, Inc, V20 Generated:1/23/2023, Crop year: 2022, Township Range Section:24N 15W s5







39. 04-06-001
Farm: Ridge Breeze Dairy, V20 Generated:3/14/2023, Crop year: 2023, Township Range Section:26N 15W s18









**42. 04-07-001 - 004**Farm: Ridge Breeze Dairy, V20 Generated:4/6/2023, Crop year: 2023, Township Range Section:26N 16W s2 -650th Ave-04-07-004 04-07-003 04-07-001 04-07-002 DNR Wetland Nutrient prohibited buffers Nutrient prohibited drawn areas
Nutrient prohibited winter only
Winter manure prohibited areas SWQMA 300FT SWQMA 1000FT ■ Manure Restriction (W) ■ Bedrock depth <5ft Fields CAFO 200ft Downslope Buffer ர் Drinking well Intermittent Streams Waterbodies ☐ Counties ☐ Township/Range Roads P - High Permeability O-2 ft



Intermittent Streams





■ Manure Restriction (W)

CAFO 200ft Downslope Buffer

Channelized Flow 200ft Buffer ☑ Direct Conduit to GW 300ft

Intermittent Streams

**46.** 04-08-023 Farm: Ridge Breeze Dairy, V20 Generated:5/1/2023, Crop year: 2023, Township Range Sec