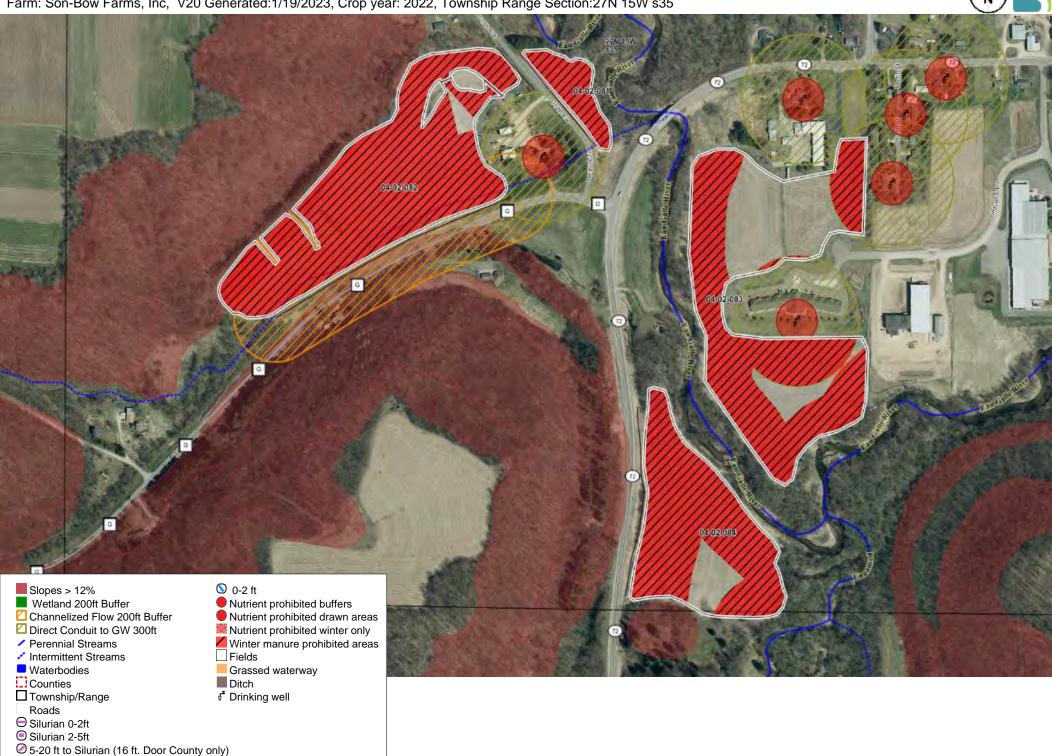

rbodies Counties ☐ Township/Range Roads Nutrient prohibited buffers
Nutrient prohibited drawn areas

Nutrient prohibited winter only



Silurian 2-5ft

5-20 ft to Silurian (16 ft. Door County only)

**12.** 04-02-079, 080 Farm: Son-Bow Farms, Inc, V20 Generated:1/19/2023, Crop year: 2022, Township Range Section:27N 16W s21





**13.** 04-02-042 - 045
Farm: Son-Bow Farms, Inc, V20 Generated:1/19/2023, Crop year: 2022, Township Range Section:27N 15W s29



O-2 ft

**14.** 04-02-046,047,001, 066 - 074 Farm: Son-Bow Farms, Inc, V20 Generated:1/19/2023, Crop year: 2022, Township Range Section:27N 15W s31





5-20 ft to Silurian (16 ft. Door County only)

O-2 ft





**17.** 04-02-081 - 084
Farm: Son-Bow Farms, Inc, V20 Generated:1/19/2023, Crop year: 2022, Township Range Section:27N 15W s35





Nutrient prohibited drawn areas

**19. 04-03-007 - 015**Farm: Son-Bow Farms, Inc, V20 Generated:1/23/2023, Crop year: 2022, Township Range Section:26N 15W s11





**20.** 04-03-018 - 023
Farm: Son-Bow Farms, Inc, V20 Generated:1/23/2023, Crop year: 2022, Township Range Section:26N 15W s14 57.0th (Ave.) 04-03-019 04-03-020 Stacking Site #12



Nutrient prohibited buffers Nutrient prohibited drawn areas



**22. 04-02-094** Farm: Son-Bow Farms, Inc, V20 Generated:1/23/2023, Crop year: 2022, Township Range Section:26N 16W s34







**25.** 04-01-001 - 003
Farm: Son-Bow Farms, Inc, V20 Generated:1/23/2023, Crop year: 2022, Township Range Section:25N 16W s1 04-01-002 04-01-003-04-01-001 04-02-095 04-02-096 Nutrient prohibited winter only Winter manure prohibited areas Slopes 6-12% Slopes