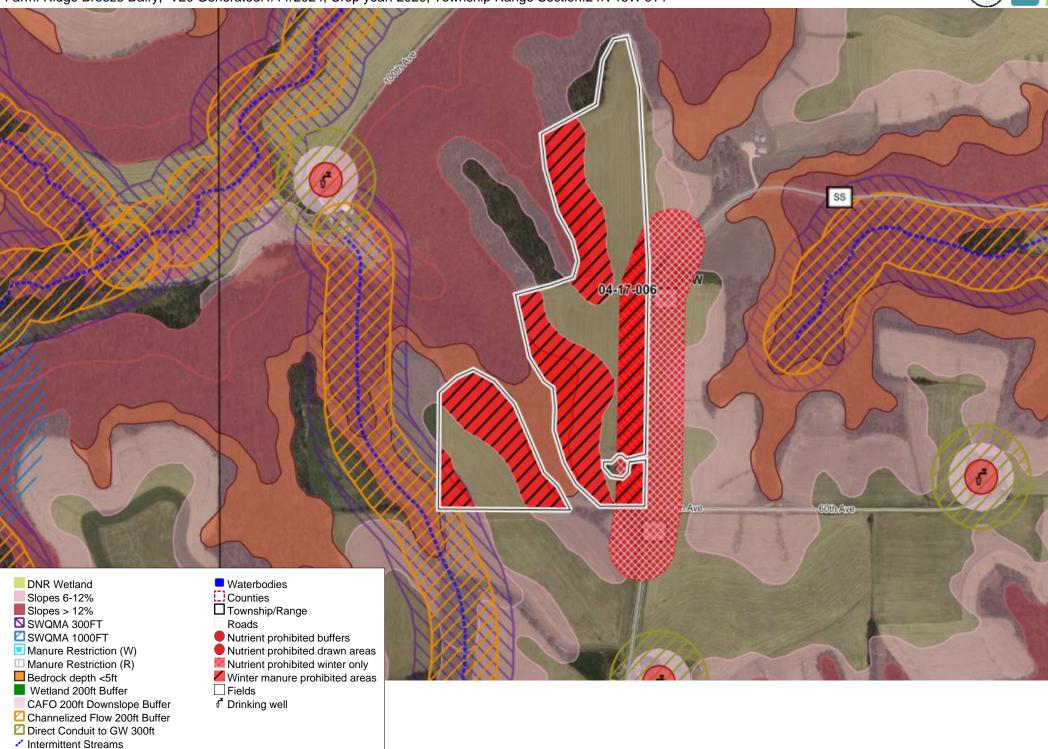

Fields

₫ Drinking well

04-17-005

04-17-005

81. 04-17-006
Farm: Ridge Breeze Dairy, V20 Generated:1/11/2024, Crop year: 2020, Township Range Section:24N 15W s14

82. 04-17-007
Farm: Ridge Breeze Dairy, V20 Generated:1/11/2024, Crop year: 2020, Township Range Section:24N 14W s19