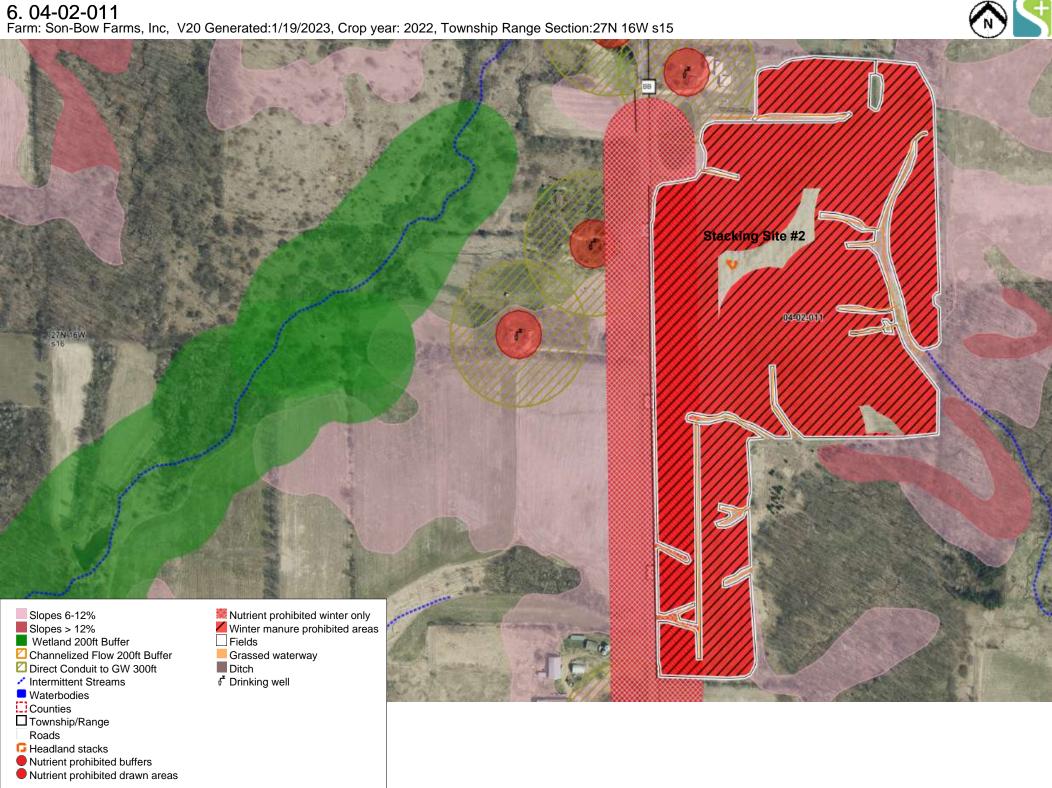

Nutrient prohibited drawn areas
Nutrient prohibited winter only Winter manure prohibited areas

**1.** 04-02-088 - 090 Farm: Son-Bow Farms, Inc, V20 Generated:1/19/2023, Crop year: 2022, Township Range Section:28N 16W s25





Nutrient prohibited drawn areas

2. 04-02-093 Farm: Son-Bow Farms, Inc, V20 Generated:1/19/2023, Crop year: 2022, Township Range Section:28N 15W s23







**4.** 04-02-039 - 041 Farm: Son-Bow Farms, Inc, V20 Generated:1/19/2023, Crop year: 2022, Township Range Section:28N 15W s34





Nutrient prohibited drawn areas Nutrient prohibited winter only





Nutrient prohibited drawn areas

**7.** 04-02-012 - 023 Farm: Son-Bow Farms, Inc, V20 Generated:1/19/2023, Crop year: 2022, Township Range Section:27N 15W s18





8. 04-02-049 - 053, 04-02-077 - 078
Farm: Son-Bow Farms, Inc, V20 Generated:1/19/2023, Crop year: 2022, Township Range Section:27N 15W s17 04-02-078 04-02-050 04-02-077 04-02-049 04-02-023 04-02-052 04-02-053 04-02-061 Slopes 6-12% Winter manure prohibited areas Fields Slopes > 12% Wetland 200ft Buffer Grassed waterway Ditch Channelized Flow 200ft Buffer 04-02-056 ☐ Direct Conduit to GW 300ft f Drinking well ✓ Intermittent Streams Waterbodies Counties ☐ Township/Range Roads Nutrient prohibited buffers Nutrient prohibited drawn areas Nutrient prohibited winter only

10. 04-02-065
Farm: Son-Bow Farms, Inc, V20 Generated:1/19/202