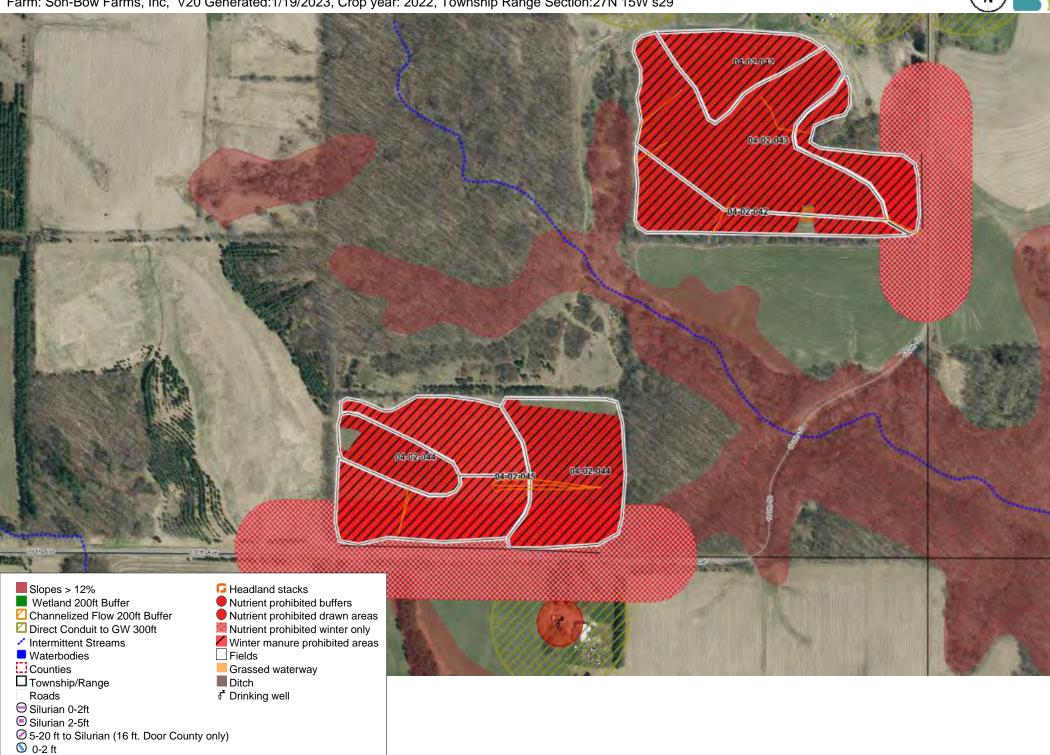

**13.** 04-02-042 - 045
Farm: Son-Bow Farms, Inc, V20 Generated:1/19/2023, Crop year: 2022, Township Range Section:27N 15W s29

O-2 ft

**14.** 04-02-046,047,001, 066 - 074 Farm: Son-Bow Farms, Inc, V20 Generated:1/19/2023, Crop year: 2022, Township Range Section:27N 15W s31