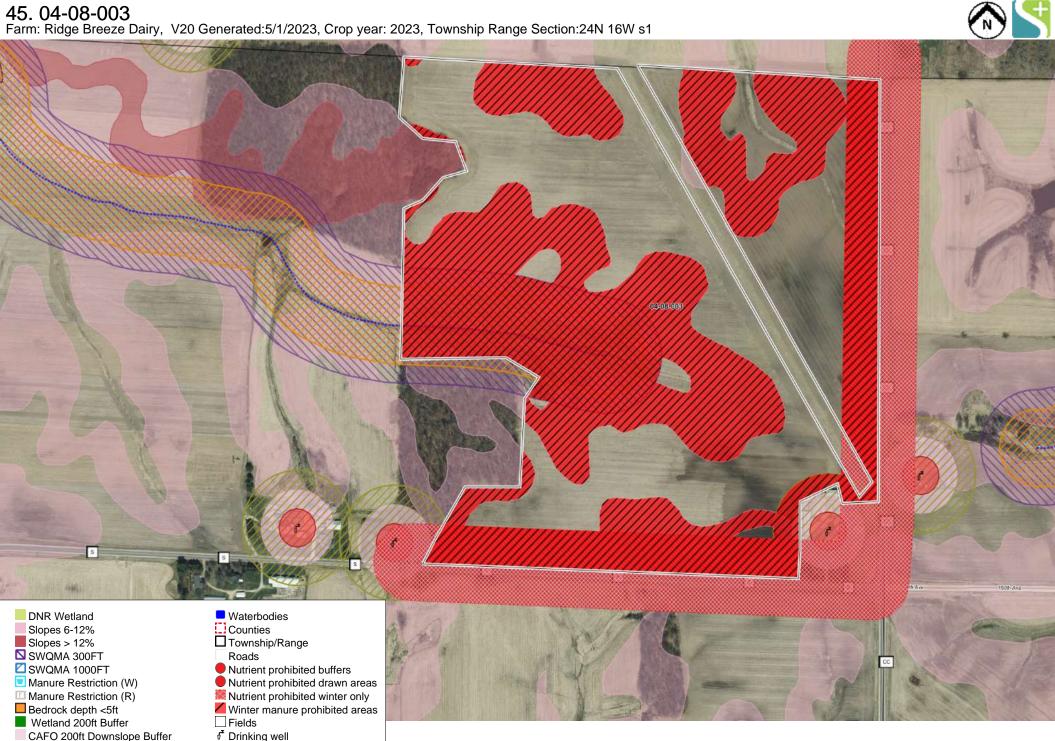

**47.** 04-08-008, 009, 027
Farm: Ridge Breeze Dairy, V20 Generated:5/1/2023, Crop year: 2023, Township Range Section:24N 15W s4

Nutrient prohibited buffersNutrient prohibited drawn areas

**48. 04-08-025, 026**Farm: Ridge Breeze Dairy, V20 Generated:5/1/2023, Crop year: 2023, Township Range Section:24N 15W s8