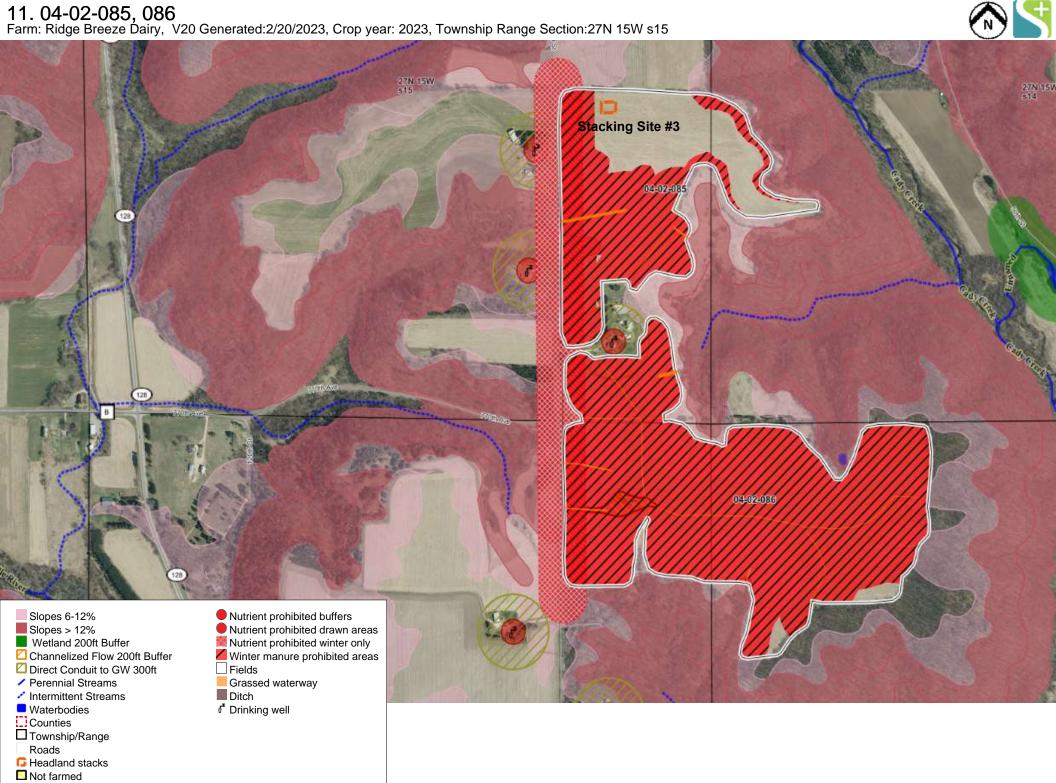

rohibited areas Fields Slopes > 12% Wetland 200ft Buffer Grassed waterway Ditch Channelized Flow 200ft Buffer 04-02-056 ☐ Direct Conduit to GW 300ft f Drinking well ✓ Intermittent Streams Waterbodies Counties ☐ Township/Range Roads Nutrient prohibited buffers Nutrient prohibited drawn areas Nutrient prohibited winter only

10. 04-02-065
Farm: Son-Bow Farms, Inc, V20 Generated:1/19/2023, Crop year: 2022, Township Range Section:27N 15W s19 04-02-065 Slopes 6-12%
Slopes > 12%
Wetland 200ft Buffer ✓ Winter manure prohibited areas
☐ Fields
☐ Grassed waterway Channelized Flow 200ft Buffer Ditch ☑ Direct Conduit to GW 300ft ₫ Drinking well Intermittent Streams Waterbodies Counties ☐ Township/Range Roads Nutrient prohibited buffers
Nutrient prohibited drawn areas

Nutrient prohibited winter only



Silurian 2-5ft

5-20 ft to Silurian (16 ft. Door County only)

**12.** 04-02-079, 080 Farm: Son-Bow Farms, Inc, V20 Generated:1/19/2023, Crop year: 2022, Township Range Section:27N 16W s21





**13.** 04-02-042 - 045
Farm: Son-Bow Farms, Inc, V20 Generated:1/19/2023, Crop year: 2022, Township Range Section:27N 15W s29



O-2 ft

**14.** 04-02-046,047,001, 066 - 074 Farm: Son-Bow Farms, Inc, V20 Generated:1/19/2023, Crop year: 2022, Township Range Section:27N 15W s31





5-20 ft to Silurian (16 ft. Door County only)

O-2 ft





**17.** 04-02-081 - 084
Farm: Son-Bow Farms, Inc, V20 Generated:1/19/2023, Crop year: 2022, Township Range Section:27N 15W s35





Nutrient prohibited drawn areas

**19. 04-03-007 - 015**Farm: Son-Bow Farms, Inc, V20 Generated:1/23/2023, Crop year: 2022, Townsh