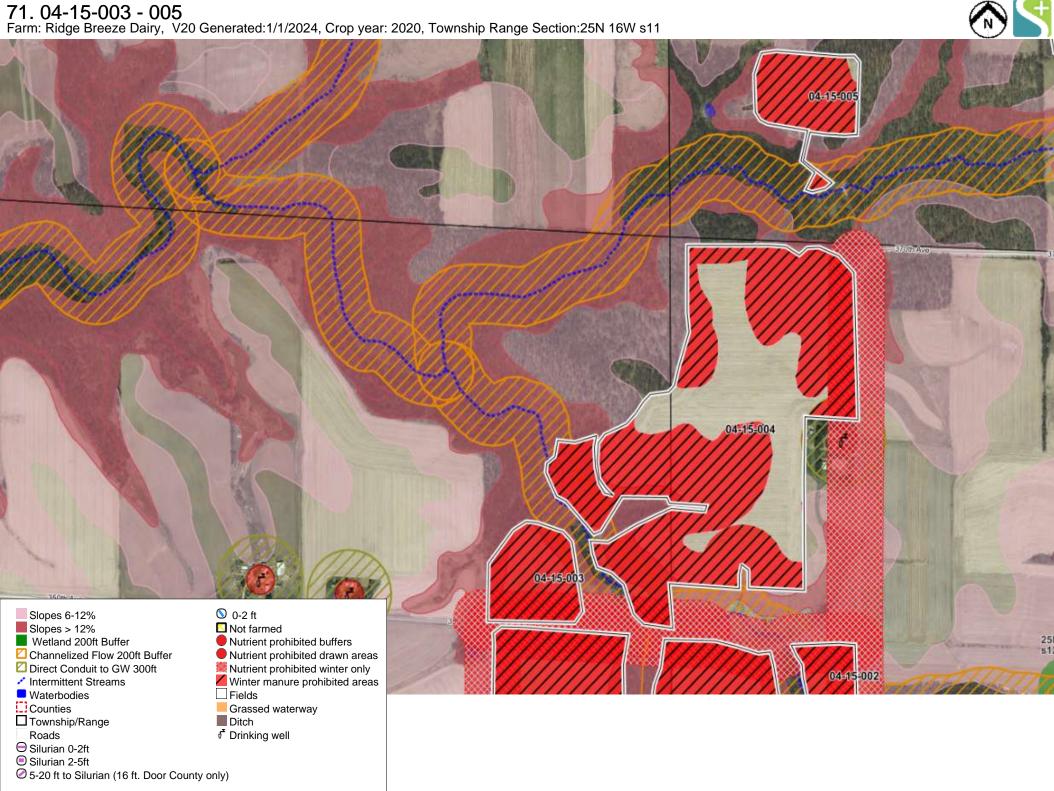

**66. 04-10-032 - 035**Farm: Ridge Breeze Dairy, V20 Generated:9/15/2023, Crop year: 2023, Township Range Section:26N 18W s24

**70.** 04-15-001 - 002
Farm: Ridge Breeze Dairy, V20 Generated:1/1/2024, Crop year: 2020, Township Range Section:25N 16W s11 04-15-003 04-15-002 04-15-001 O-2 ft Slopes 6-12% Slopes > 12% Tile lines Wetland 200ft Buffer Nutrient prohibited buffers Nutrient prohibited drawn areas Channelized Flow 200ft Buffer ☐ Direct Conduit to GW 300ft Nutrient prohibited winter only Winter manure prohibited areas Intermittent Streams

Waterbodies

☐ Township/Range

5-20 ft to Silurian (16 ft. Door County only)

Counties

Roads

Silurian 0-2ftSilurian 2-5ft

Fields

Grassed waterway