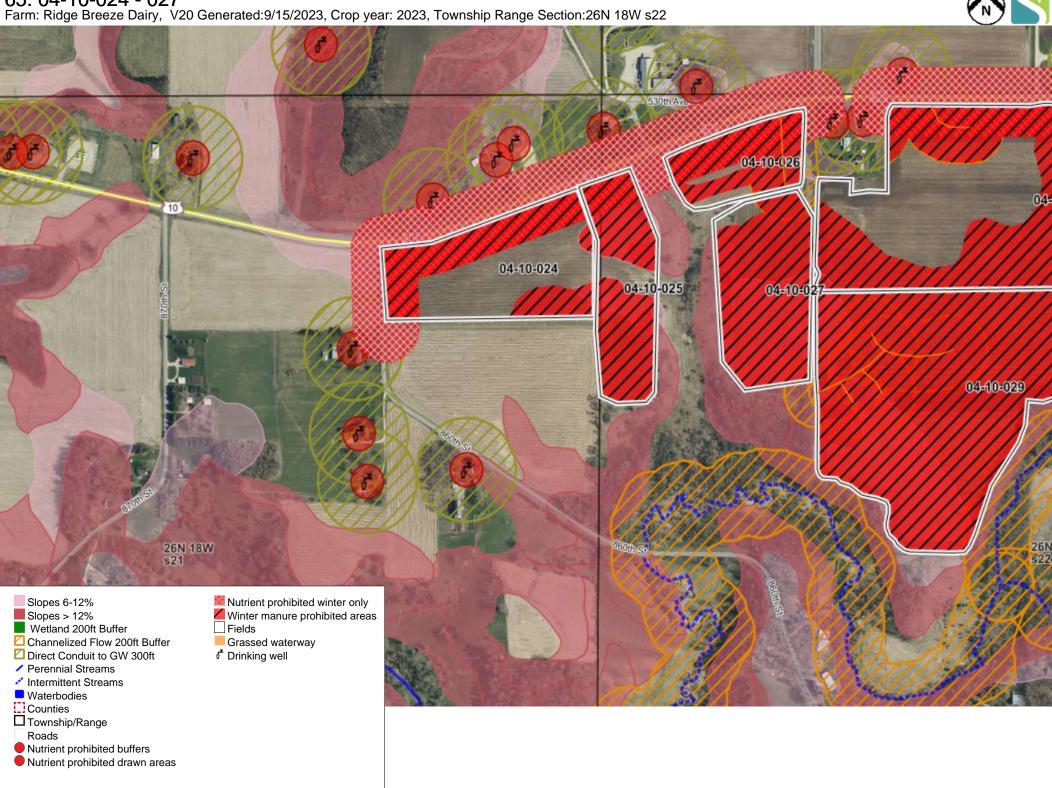

Township/Range Roads

Nutrient prohibited buffers
Nutrient prohibited drawn areas
Nutrient prohibited winter only

**65. 04-10-024 - 027**Farm: Ridge Breeze Dairy, V20 Generated:9/15/2023, Crop year: 2023, Township Range Section:26N 18W s22

**66. 04-10-032 - 035**Farm: Ridge Breeze Dairy, V20 Generated:9/15/2023, Crop year: 2023, Township Range Section:26N 18W s24

**70.** 04-15-001 - 002
Farm: Ridge Breeze Dairy, V20 Generated:1/1/2024, Crop year: 2020, Township Range Section:25N 16W s11 04-15-003 04-15-002 04-15-001 O-2 ft Slopes 6-12% Slopes > 12% Tile lines Wetland 200ft Buffer Nutrient prohibited buffers Nutrient prohibited drawn areas Channelized Flow 200ft Buffer ☐ Direct Conduit to GW 300ft Nutrient prohibited winter only Winter manure prohibited areas Intermittent Streams