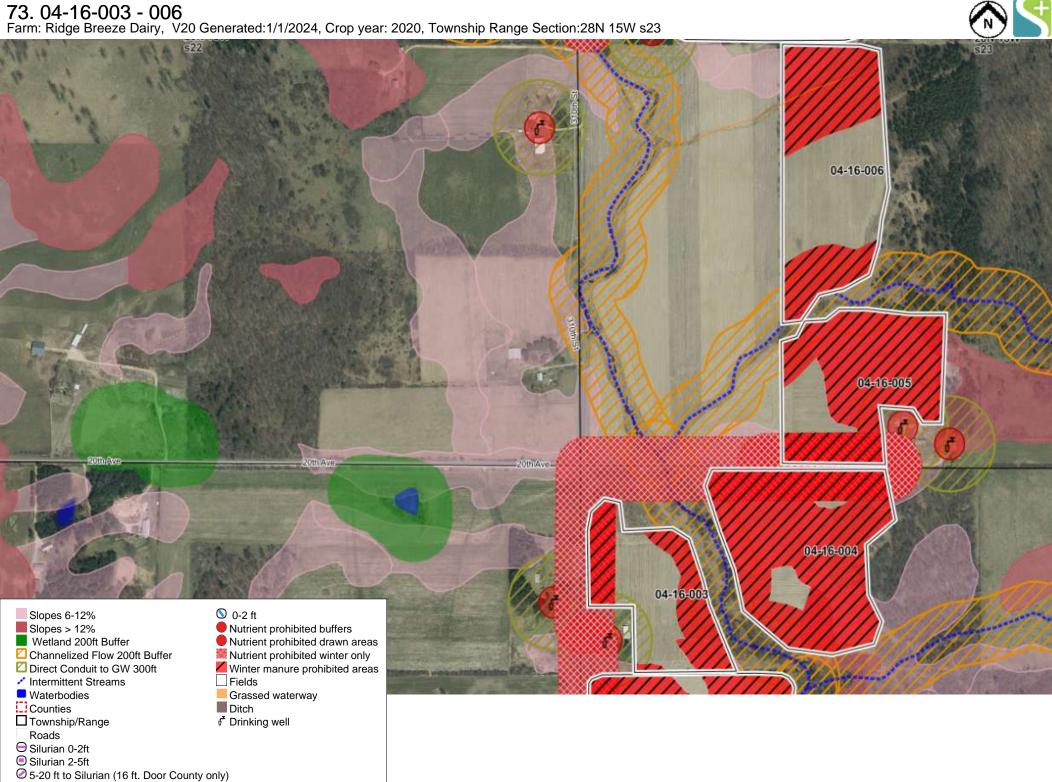

f Drinking well

▼ Tile inlet

**72.** 04-16-001, 002, 007
Farm: Ridge Breeze Dairy, V20 Generated:1/1/2024, Crop year: 2020, Township Range Section:28N 15W s24 28N 15W 04-16-00 04-16-006 04-16-002 04=16=005 04-16-004 04-16-007 6-003 O-2 ft Slopes 6-12% Slopes > 12% Figure Headland stacks Wetland 200ft Buffer Nutrient prohibited buffers Nutrient prohibited drawn areas Channelized Flow 200ft Buffer Winter manure prohibited areas ☐ Direct Conduit to GW 300ft Fields Intermittent Streams Grassed waterway Waterbodies ₫ Drinking well Counties ☐ Township/Range Roads ⊖ Silurian 0-2ft Silurian 2-5ft 5-20 ft to Silurian (16 ft. Door County only)