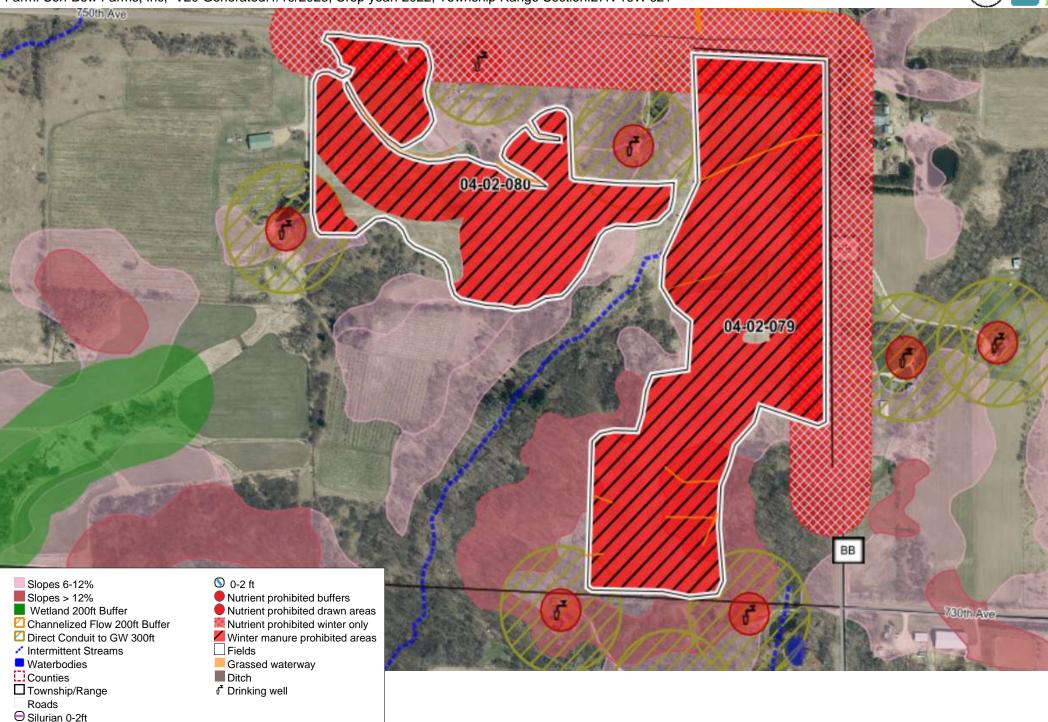

Nutrient prohibited winter only

Silurian 2-5ft

5-20 ft to Silurian (16 ft. Door County only)

**12.** 04-02-079, 080 Farm: Son-Bow Farms, Inc, V20 Generated:1/19/2023, Crop year: 2022, Township Range Section:27N 16W s21

**13.** 04-02-042 - 045
Farm: Son-Bow Farms, Inc, V20 Generated:1/19/2023, Crop year: 2022, Township Range Section:27N 15W s29

O-2 ft

**14.** 04-02-046,047,001, 066 - 074 Farm: Son-Bow Farms, Inc, V20 Generated:1/19/2023, Crop year: 2022, Township Range Section:27N 15W s31