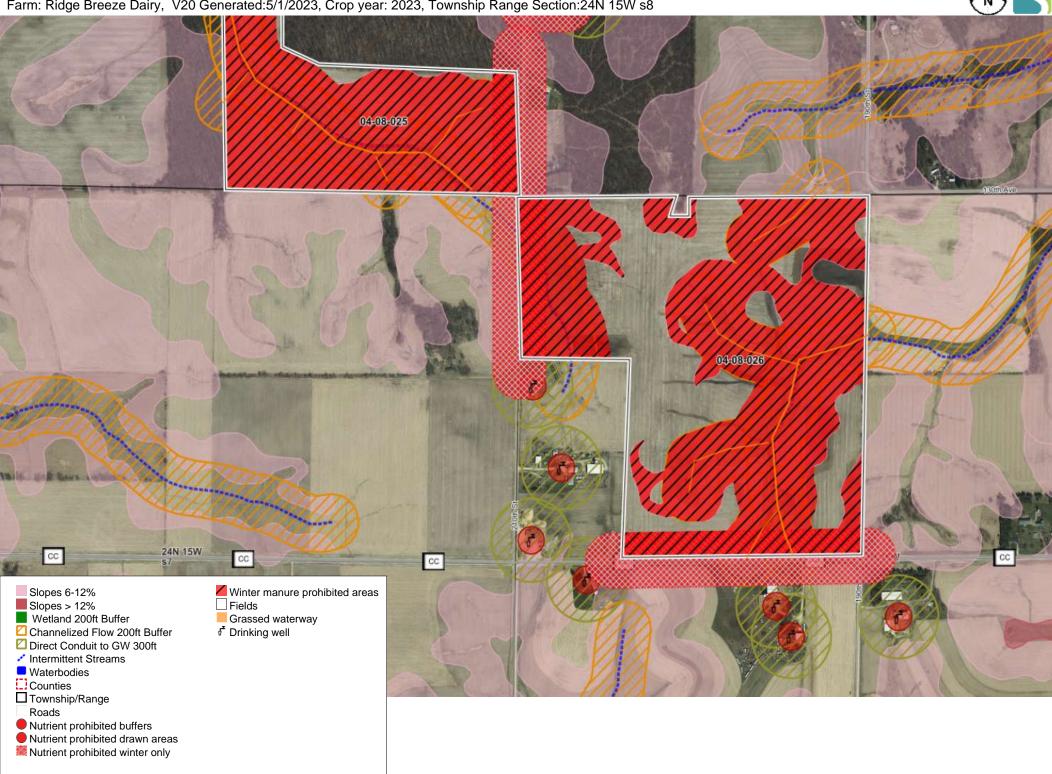

**47.** 04-08-008, 009, 027
Farm: Ridge Breeze Dairy, V20 Generated:5/1/2023, Crop year: 2023, Township Range Section:24N 15W s4

Nutrient prohibited buffersNutrient prohibited drawn areas

**48. 04-08-025, 026**Farm: Ridge Breeze Dairy, V20 Generated:5/1/2023, Crop year: 2023, Township Range Section:24N 15W s8