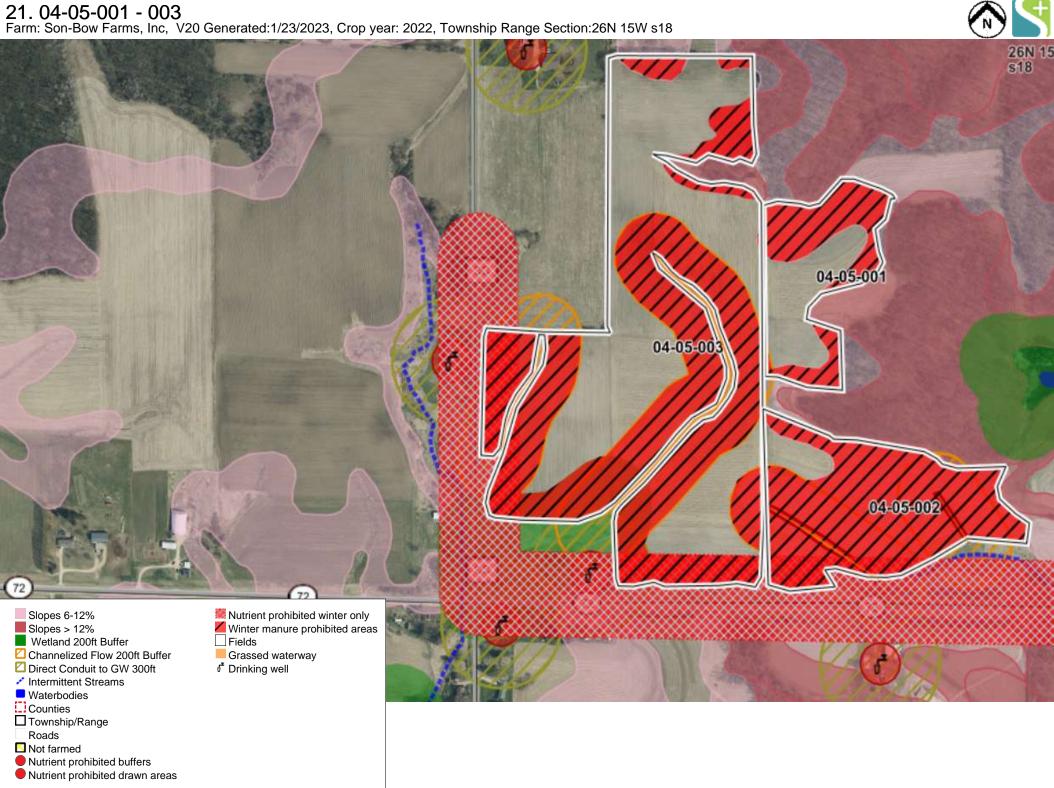

Nutrient prohibited buffers Nutrient prohibited drawn areas

**22. 04-02-094** Farm: Son-Bow Farms, Inc, V20 Generated:1/23/2023, Crop year: 2022, Township Range Section:26N 16W s34

**25.** 04-01-001 - 003
Farm: Son-Bow Farms, Inc, V20 Generated:1/23/2023, Crop year: 2022, Township Range Section:25N 16W s1 04-01-002 04-01-003-04-01-001 04-02-095 04-02-096 Nutrient prohibited winter only Winter manure prohibited areas Slopes 6-12% Slopes > 12% Wetland 200ft Buffer Fields Grassed waterway Channelized Flow 200ft Buffer ☐ Direct Conduit to GW 300ft Ditch ₫ Drinking well Intermittent Streams Waterbodies Counties ☐ Township/Range Roads Not farmed Nutrient prohibited buffers Nutrient prohibited drawn areas