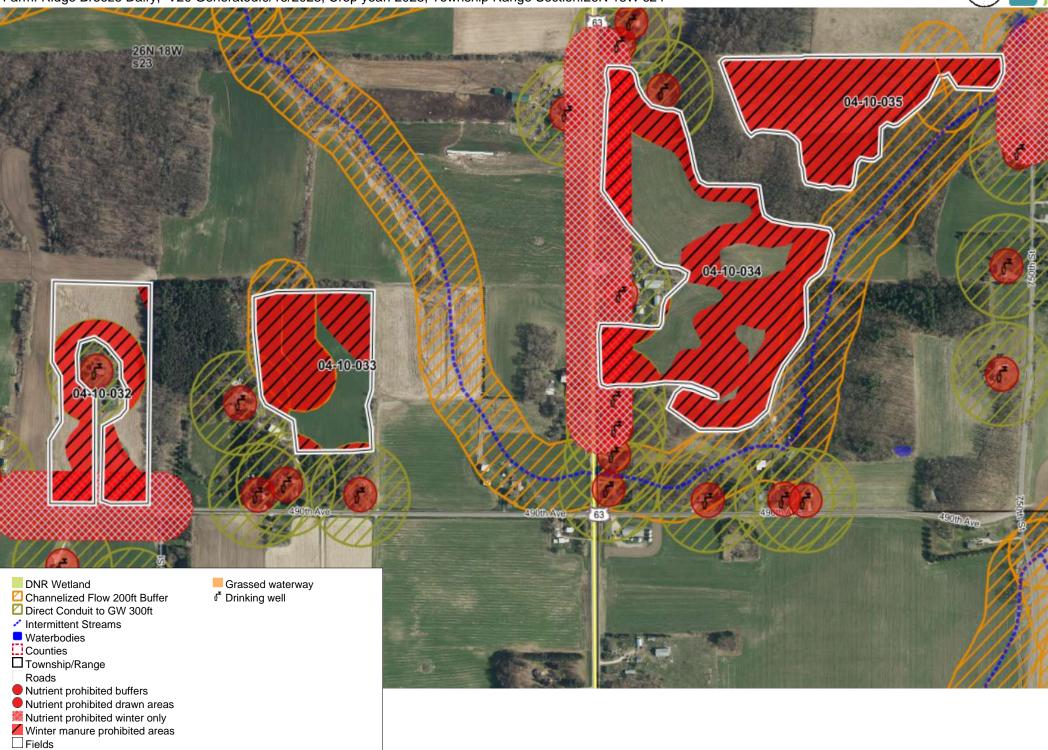

**66. 04-10-032 - 035**Farm: Ridge Breeze Dairy, V20 Generated:9/15/2023, Crop year: 2023, Township Range Section:26N 18W s24

**70.** 04-15-001 - 002
Farm: Ridge Breeze Dairy, V20 Generated:1/1/2024, Crop year: 2020, Township Range Section:25N 16W s11 04-15-003 04-15-002 04-15-001 O-2 ft Slopes 6-12% Slopes > 12% Tile lines Wetland 200ft Buffer Nutrient prohibited buffers Nutrient prohibited drawn areas Channelized Flow 200ft Buffer ☐ Direct Conduit to GW 300ft Nutrient prohibited winter only Winter manure prohibited areas Intermittent Streams