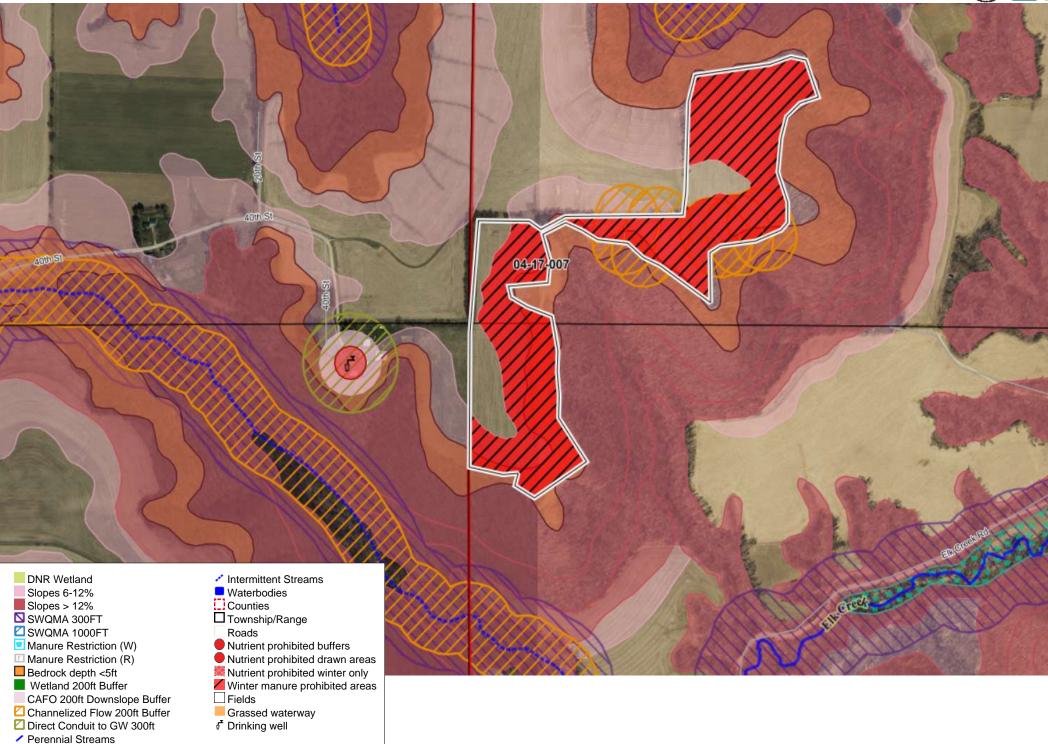

Fields

₫ Drinking well

04-17-005

04-17-005

81. 04-17-006
Farm: Ridge Breeze Dairy, V20 Generated:1/11/2024, Crop year: 2020, Township Range Section:24N 15W s14

82. 04-17-007
Farm: Ridge Breeze Dairy, V20 Generated:1/11/2024, Crop year: 2020, Township Range Section:24N 14W s19