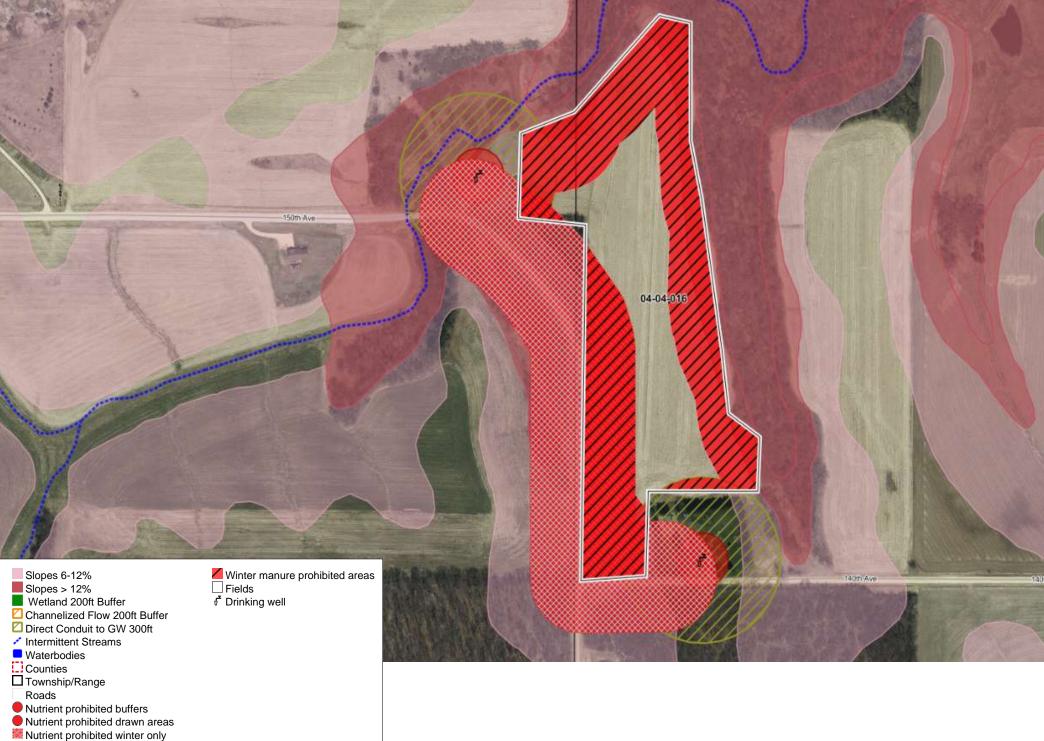

Nutrient prohibited winter only

**37.** 04-04-016 Farm: Son-Bow Farms, Inc, V20 Generated:1/23/2023, Crop year: 2022, Township Range Section:24N 15W s5

39. 04-06-001
Farm: Ridge Breeze Dairy, V20 Generated:3/14/2023, Crop year: 2023, Township Range Section:26N 15W s18