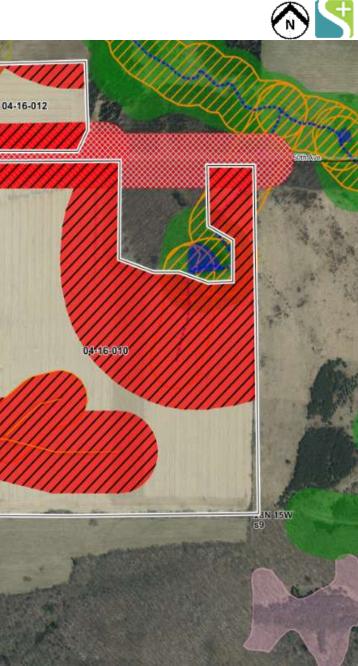

**74.** 04-16-010 - 012
Farm: Ridge Breeze Dairy, V20 Generated:1/1/2024, Crop year: 2020, Township Range Section:28N 15W s9

04-16-011

O-2 ft Nutrient prohibited buffersNutrient prohibited drawn areas Nutrient prohibited winter only Winter manure prohibited areas Fields Grassed waterway ₫ Drinking well

28N 15W s8

⊖ Silurian 0-2ft Silurian 2-5ft

Roads

5-20 ft to Silurian (16 ft. Door County only)

**76.** 04-16-008 Farm: Ridge Breeze Dairy, V20 Generated:1/2/2024, Crop year: 2020, Township Range Section:29N 15W s13