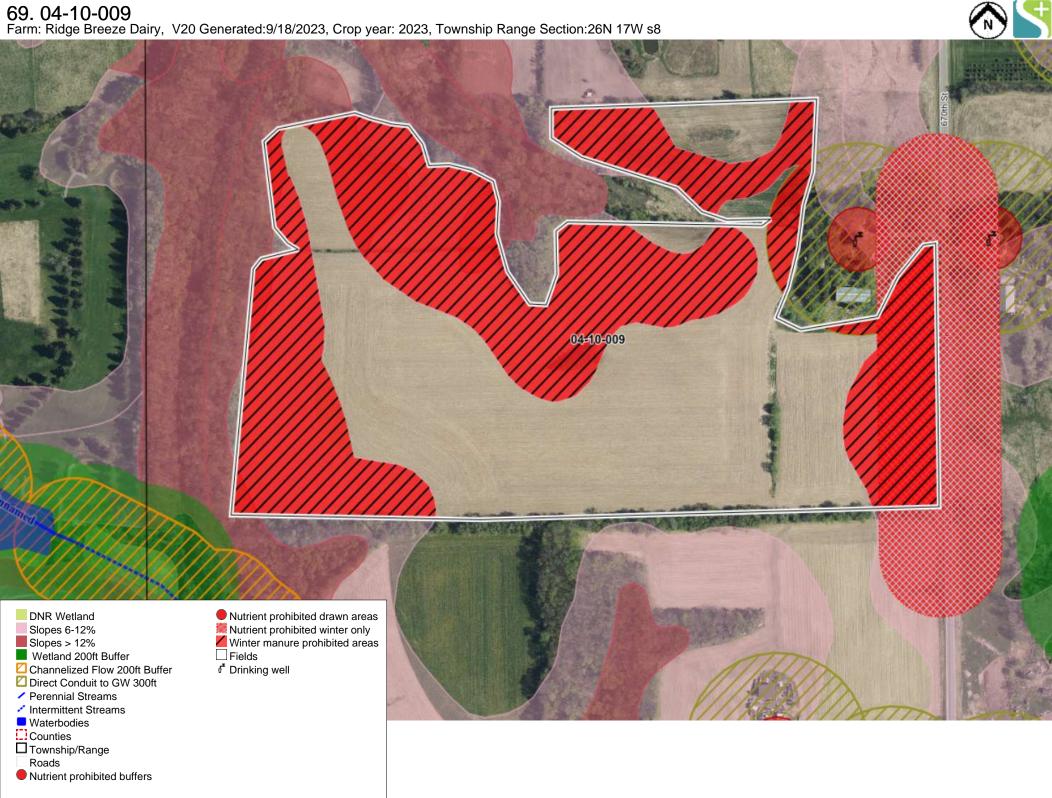

Nutrient prohibited buffers

**57. 04-10-001** Farm: Ridge Breeze Dairy, V20 Generated:9/15/2023, Crop year: 2023, Township Range Section:27N 17W s24

04-10-003

**58. 04-10-007,008**Farm: Ridge Breeze Dairy, V20 Generated:9/15/2023, Crop year: 2023, Township Range Section:26N 18W s10

**59. 04-10-004 - 006**Farm: Ridge Breeze Dairy, V20 Generated:9/15/2023, Crop year: 2023, Township Range Section:26N 18W s9

Nutrient prohibited drawn areas

**60. 04-10-003, 038-040**Farm: Ridge Breeze Dairy, V20 Generated:9/15/2023, Crop year: 2023, Township Range Section:26N 18W s7