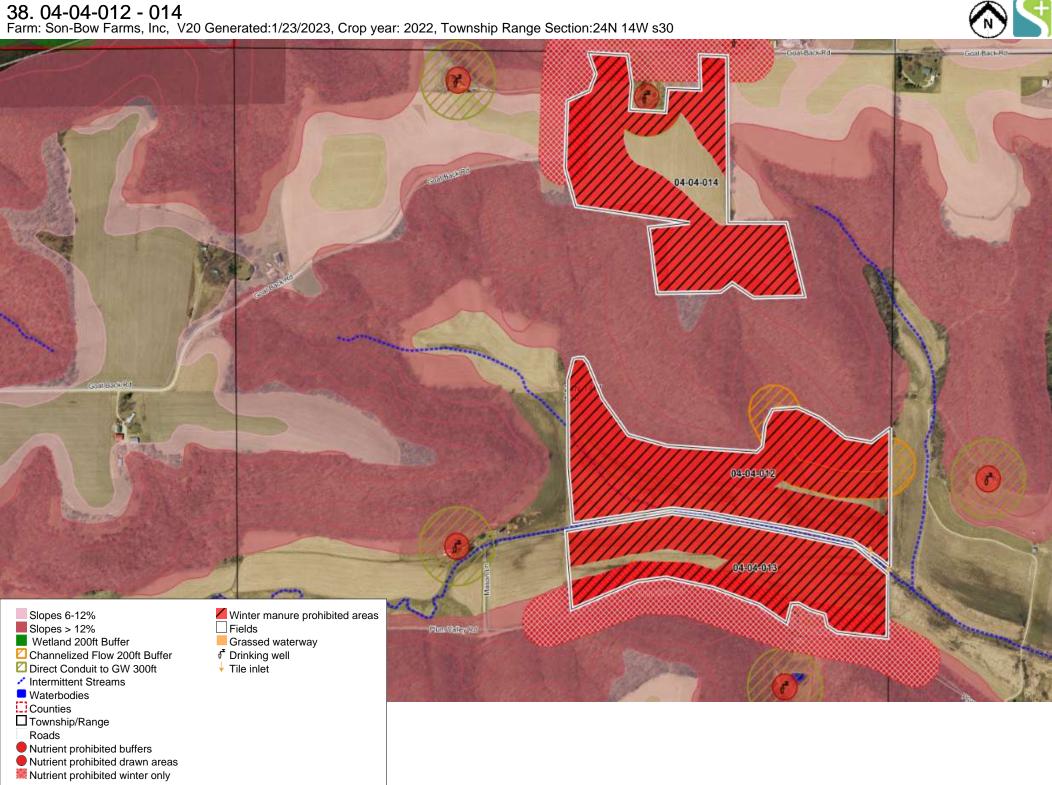

**13.** 04-02-042 - 045
Farm: Son-Bow Farms, Inc, V20 Generated:1/19/2023, Crop year: 2022, Township Range Section:27N 15W s29

O-2 ft

**14.** 04-02-046,047,001, 066 - 074 Farm: Son-Bow Farms, Inc, V20 Generated:1/19/2023, Crop year: 2022, Township Range Section:27N 15W s31