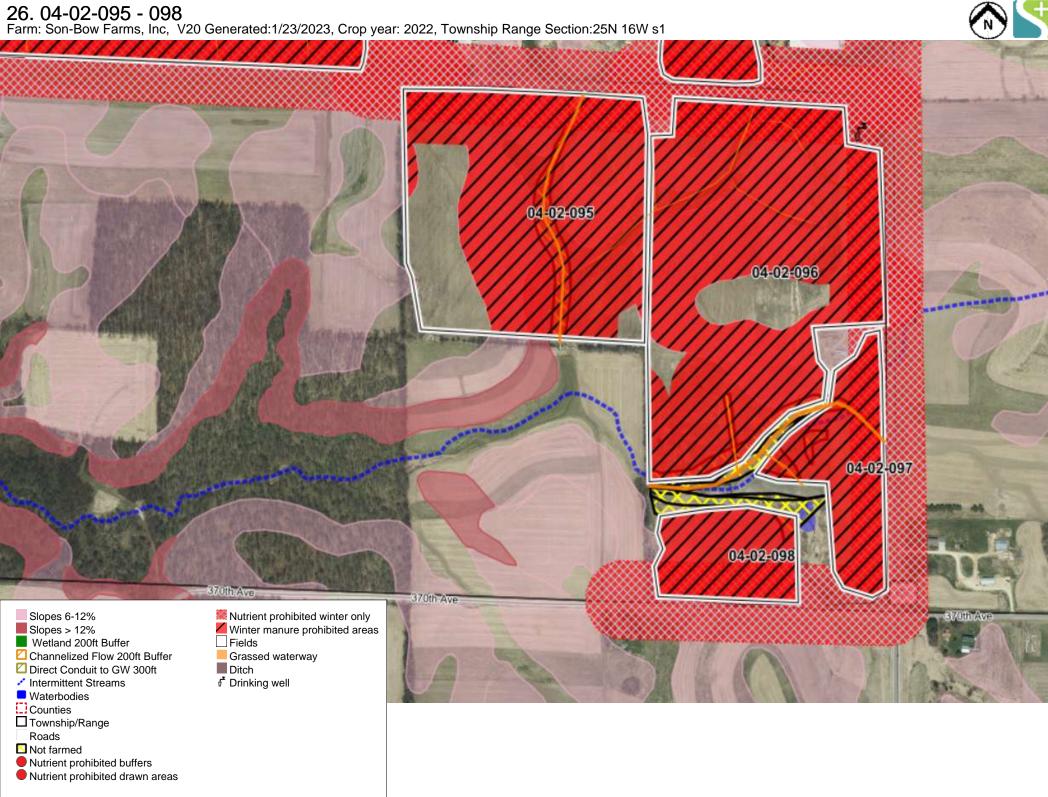

Nutrient prohibited buffers Nutrient prohibited drawn areas

**22. 04-02-094** Farm: Son-Bow Farms, Inc, V20 Generated:1/23/2023, Crop year: 2022, Township Range Section:26N 16W s34

**25.** 04-01-001 - 003
Farm: Son-Bow Farms, Inc, V20 Generated:1/23/2023, Crop year: 2022, Township Range Section:25N 16W s1 04-01-002 04-01-003-04-01-001 04-02-095 04-02-096 Nutrient prohibited winter only Winter manure prohibited areas Slopes 6-12% Slopes > 12% Wetland 200ft Buffer Fields Grassed waterway Channelized Flow 200ft Buffer ☐ Direct Conduit to GW 300ft Ditch ₫ Drinking well Intermittent Streams Waterbodies Counties ☐ Township/Range Roads Not farmed Nutrient prohibited buffers Nutrient prohibited drawn areas