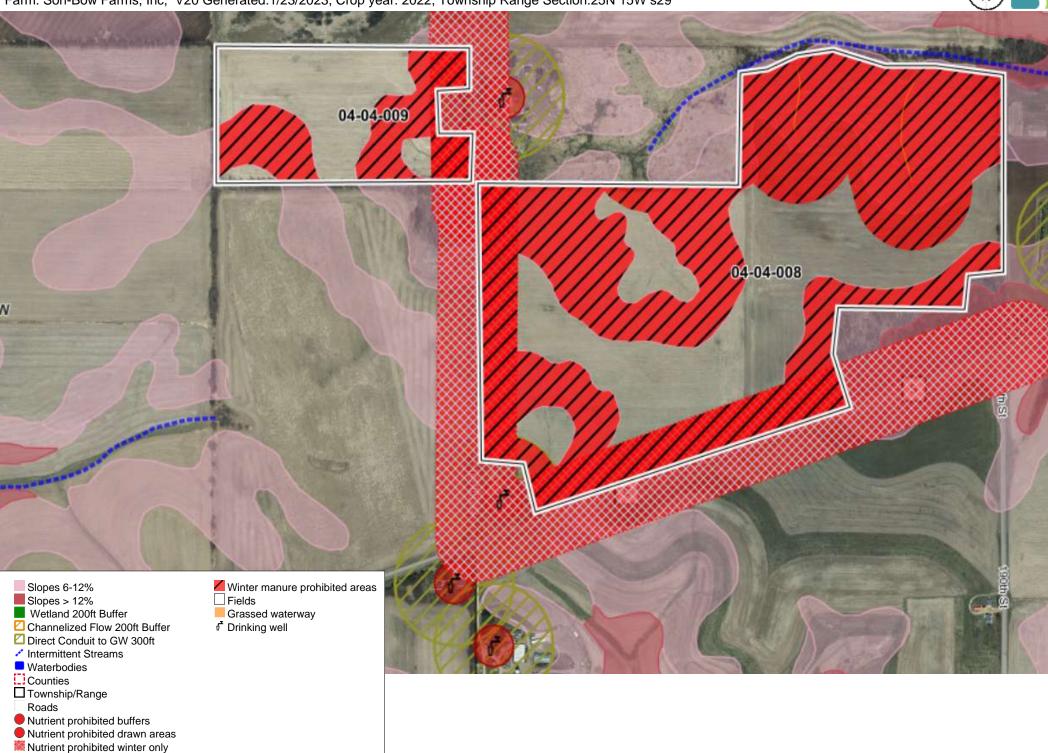

**33.** 04-04-008 - 009
Farm: Son-Bow Farms, Inc, V20 Generated:1/23/2023, Crop year: 2022, Township Range Section:25N 15W s29

Nutrient prohibited buffers Nutrient prohibited drawn areas Nutrient prohibited winter only

**34. 04-04-011** Farm: Son-Bow Farms, Inc, V20 Generated:1/23/2023, Crop year: 2022, Township Range Section:25N 14W s29

35. 04-04-010 Farm: Son-Bow Farms, Inc, V20 Generated:1/23/2023, Crop year: 2022, Township Range Section:25N 14W s31 04-04-010 Nutrient prohibited winter only