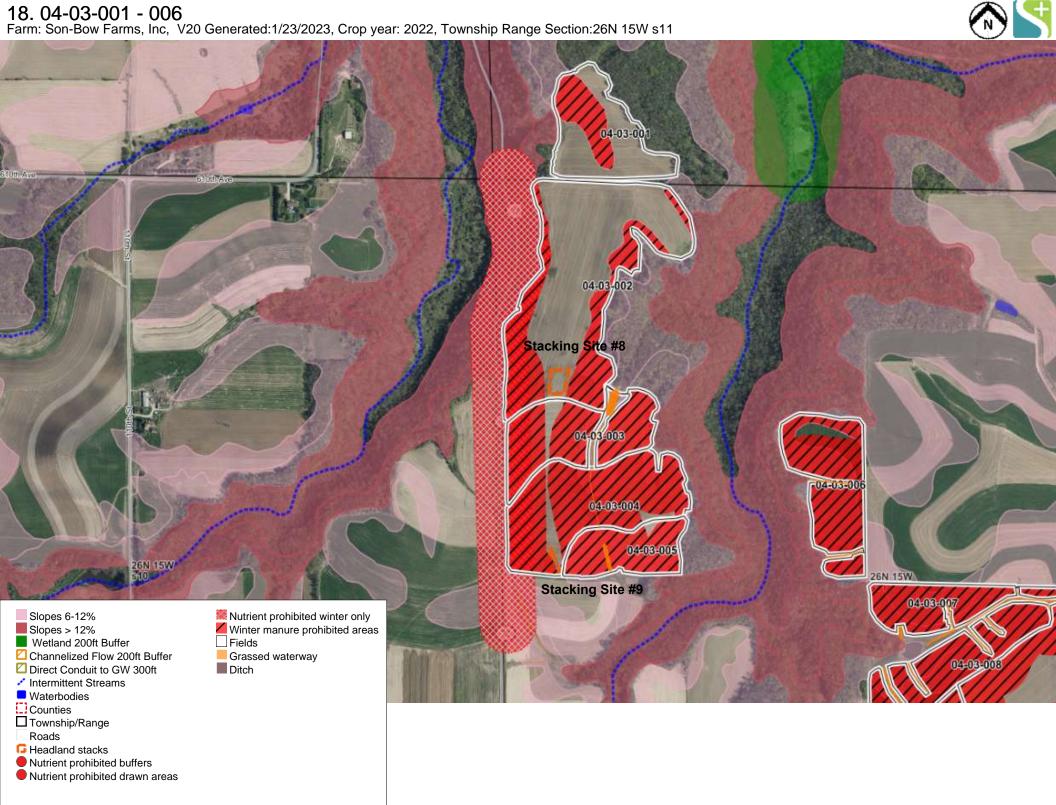

**19. 04-03-007 - 015**Farm: Son-Bow Farms, Inc, V20 Generated:1/23/2023, Crop year: 2022, Township Range Section:26N 15W s11

**20.** 04-03-018 - 023
Farm: Son-Bow Farms, Inc, V20 Generated:1/23/2023, Crop year: 2022, Township Range Section:26N 15W s14 57.0th (Ave.) 04-03-019 04-03-020 Stacking Site #12

Nutrient prohibited buffers Nutrient prohibited drawn areas

**22. 04-02-094** Farm: Son-Bow Farms, Inc, V20 Generated:1/23/2023, Crop year: 2022, Township Range Section:26N 16W s34

**25.** 04-01-001 - 003
Farm: Son-Bow Farms, Inc, V20 Generated:1/23/2023, Crop year: 2022, Township Range Section:25N 16W s1 04-01-002 04-01-003-04-01-001 04-02-095 04-02-096 Nutrient prohibited winter only Winter manure prohibited areas Slopes 6-12% Slopes > 12% Wetland 200ft Buffer Fields Grassed waterway Channelized Flow 200ft Buffer ☐ Direct Conduit to GW 300ft Ditch ₫ Drinking well Intermittent Streams Waterbodies Counties ☐ Township/Range Roads Not farmed Nutrient prohibited buffers Nutrient prohibited drawn areas