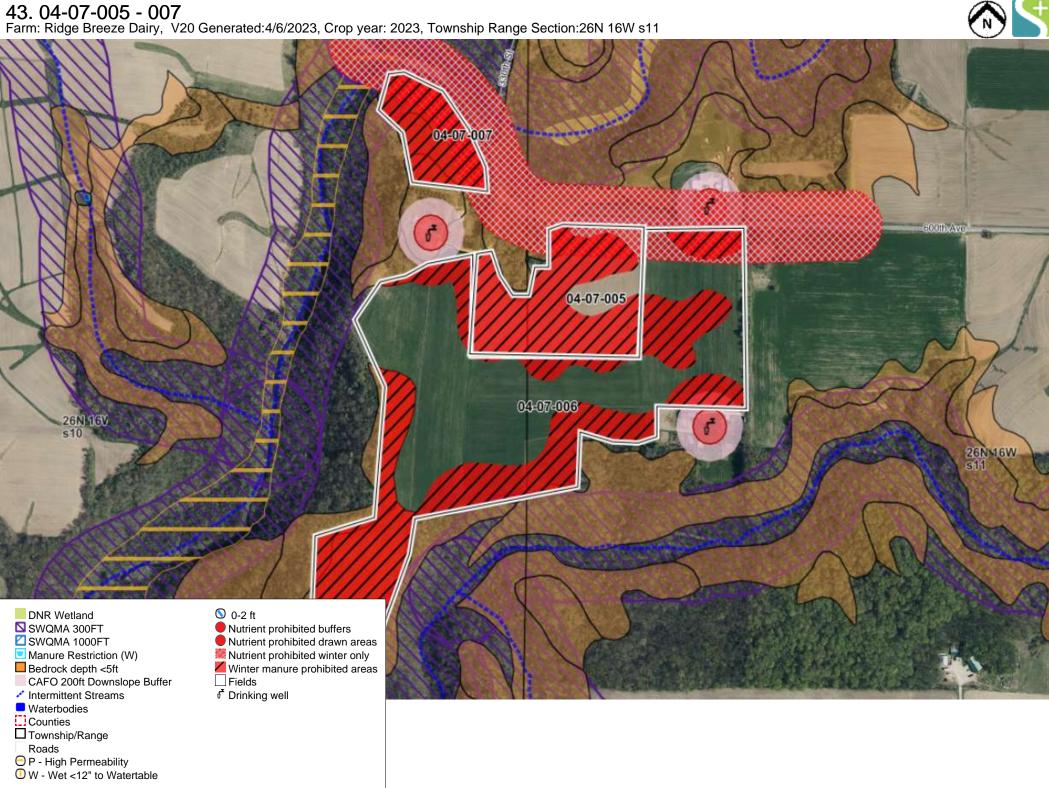

ted winter only

**37.** 04-04-016 Farm: Son-Bow Farms, Inc, V20 Generated:1/23/2023, Crop year: 2022, Township Range Section:24N 15W s5







39. 04-06-001
Farm: Ridge Breeze Dairy, V20 Generated:3/14/2023, Crop year: 2023, Township Range Section:26N 15W s18









**42. 04-07-001 - 004**Farm: Ridge Breeze Dairy, V20 Generated:4/6/2023, Crop year: 2023, Township Range Section:26N 16W s2 -650th Ave-04-07-004 04-07-003 04-07-001 04-07-002 DNR Wetland Nutrient prohibited buffers Nutrient prohibited drawn areas
Nutrient prohibited winter only
Winter manure prohibited areas SWQMA 300FT SWQMA 1000FT ■ Manure Restriction (W) ■ Bedrock depth <5ft Fields CAFO 200ft Downslope Buffer ர் Drinking well Intermittent Streams Waterbodies ☐ Counties ☐ Township/Range Roads P - High Permeability O-2 ft



Intermittent Streams





■ Manure Restriction (W)

CAFO 200ft Downslope Buffer

Channelized Flow 200ft Buffer ☑ Direct Conduit to GW 300ft

Intermittent Streams

**46.** 04-08-023 Farm: Ridge Breeze Dairy, V20 Generated:5/1/2023, Crop year: 2023, Township Range Section:25N 15W s31 190th Ave s 04-08-023 Nutrient prohibited winter only
Winter manure prohibited areas DNR Wetland Slopes 6-12% Slopes > 12% Fields Grassed waterway

T Drinking well Wetland 200ft Buffer Channelized Flow 200ft Buffer ☑ Direct Conduit to GW 300ft

✓ Intermittent Streams

Waterbodies

Counties

Township/Range

Roads

Nutrient prohibited buffersNutrient prohibited drawn areas

**47.** 04-08-008, 009, 027
Farm: Ridge Breeze Dairy, V20 Generated:5/1/2023, Crop year: 2023, Township Range Section:24N 15W s4

Nutrient p