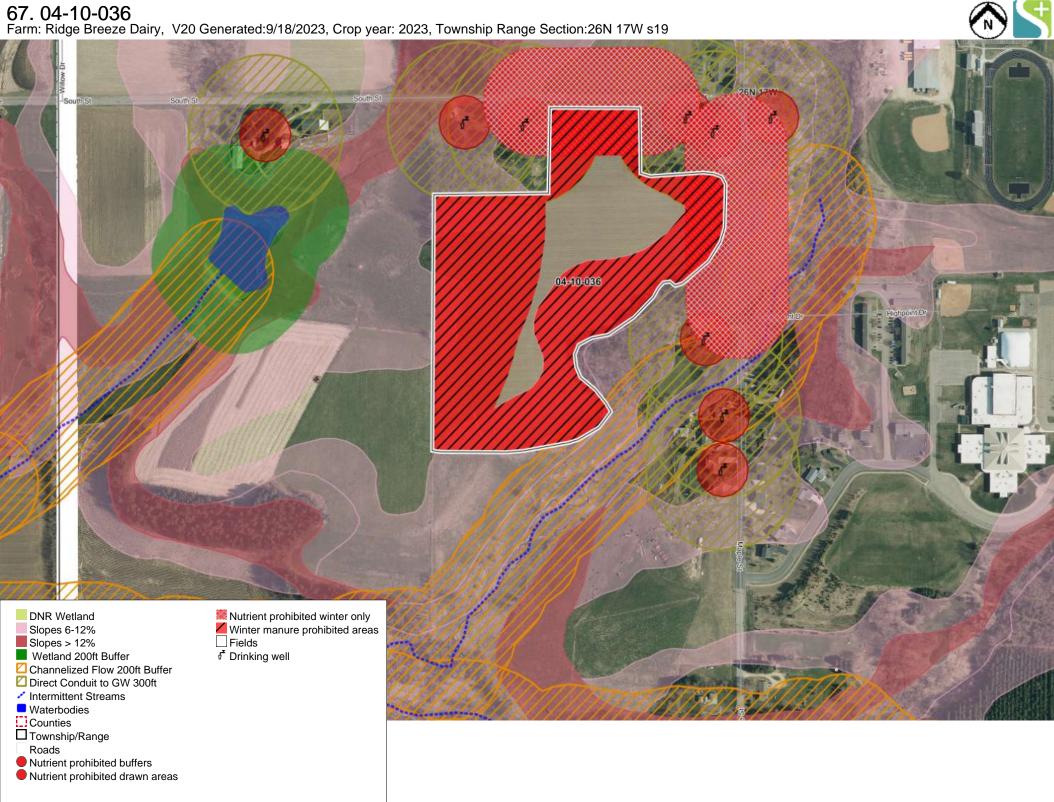

**64. 04-10-028 - 031**Farm: Ridge Breeze Dairy, V20 Generated:9/15/2023, Crop year: 2023, Township Range Section:26N 18W s22 04-10-026 04-10-031 04-10-028 04-10-025 04-10-027 04-10-029 04-10-030 26N 18W Slopes 6-12% Winter manure prohibited areas Slopes > 12% Fields Wetland 200ft Buffer Grassed waterway ₫ Drinking well Channelized Flow 200ft Buffer ☐ Direct Conduit to GW 300ft Intermittent Streams Waterbodies Counties

Township/Range Roads

Nutrient prohibited buffers
Nutrient prohibited drawn areas
Nutrient prohibited winter only

**65. 04-10-024 - 027**Farm: Ridge Breeze Dairy, V20 Generated:9/15/2023, Crop year: 2023, Township Range Section:26N 18W s22



**66. 04-10-032 - 035**Farm: Ridge Breeze Dairy, V20 Generated:9/15/2023, Crop year: 2023, Township Range Section:26N 18W s24











**70.** 04-15-001 - 002
Farm: Ridge Breeze Dairy, V20 Generated:1/1/2024, Crop year: 2020, Township Range Section:25N 16W s11 04-15-003 04-15-002 04-15-001 O-2 ft Slopes 6-12% Slopes > 12% Tile lines Wetland 200ft Buffer Nutrient prohibited buffers Nutrient prohibited drawn areas Channelized Flow 200ft Buffer ☐ Direct Conduit to GW 300ft Nutrient prohibited winter only Winter manure prohibited areas Intermittent Streams

Waterbodies

☐ Township/Range

5-20 ft to Silurian (16 ft. Door County only)

Counties

Roads

Silurian 0-2ftSilurian 2-5ft

Fields

Grassed waterway

f Drinking well

▼ Tile inlet



**72.** 04-16-001, 002, 007
Farm: Ridge Breeze Dairy, V20 Generated:1/1/2024, Crop year: 2020, Township Range Section:28N 15W s24 28N 15W 04-16-00 04-16-006 04-16-002 04=16=005 04-16-00