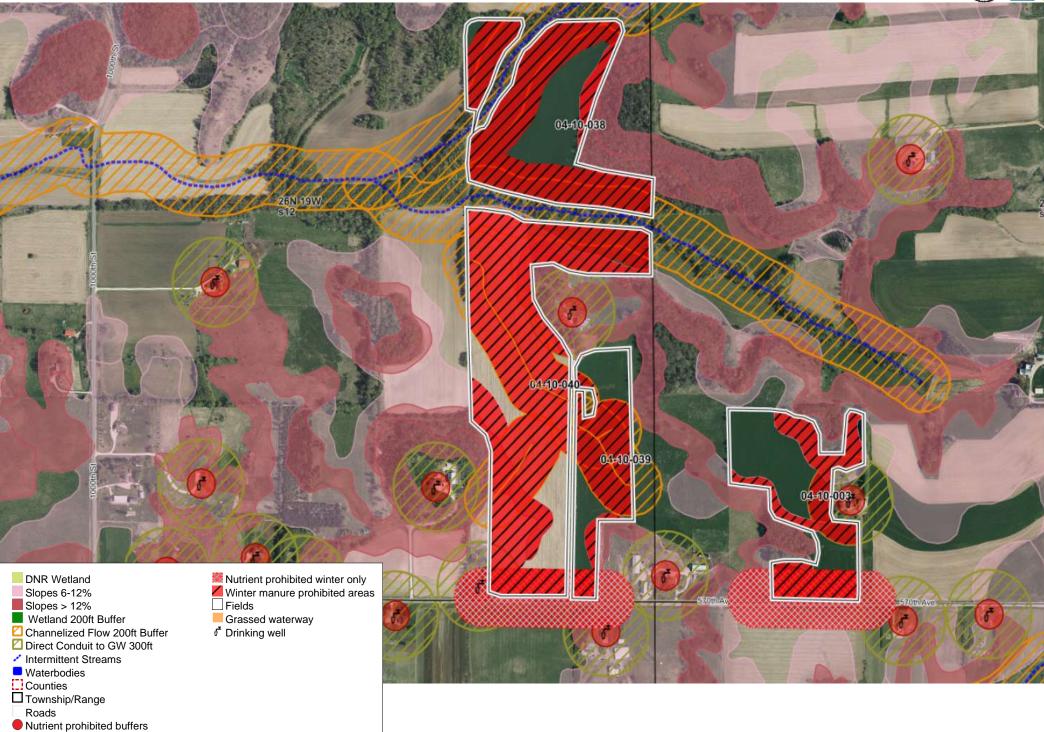

**66. 04-10-032 - 035**Farm: Ridge Breeze Dairy, V20 Generated:9/15/2023, Crop year: 2023, Township Range Section:26N 18W s24

**70.** 04-15-001 - 002
Farm: Ridge Breeze Dairy, V20 Generated:1/1/2024, Crop year: 2020, Township Range Section:25N 16W s11 04-15-003 04-15-002 04-15-001 O-2 ft Slopes 6-12% Slopes > 12% Tile lines Wetland 200ft Buffer Nutrient prohibited buffers Nutrient prohibited drawn areas Channelized Flow 200ft Buffer ☐ Direct Conduit to GW 300ft Nutrient prohibited winter only Winter manure prohibited areas Intermittent Streams