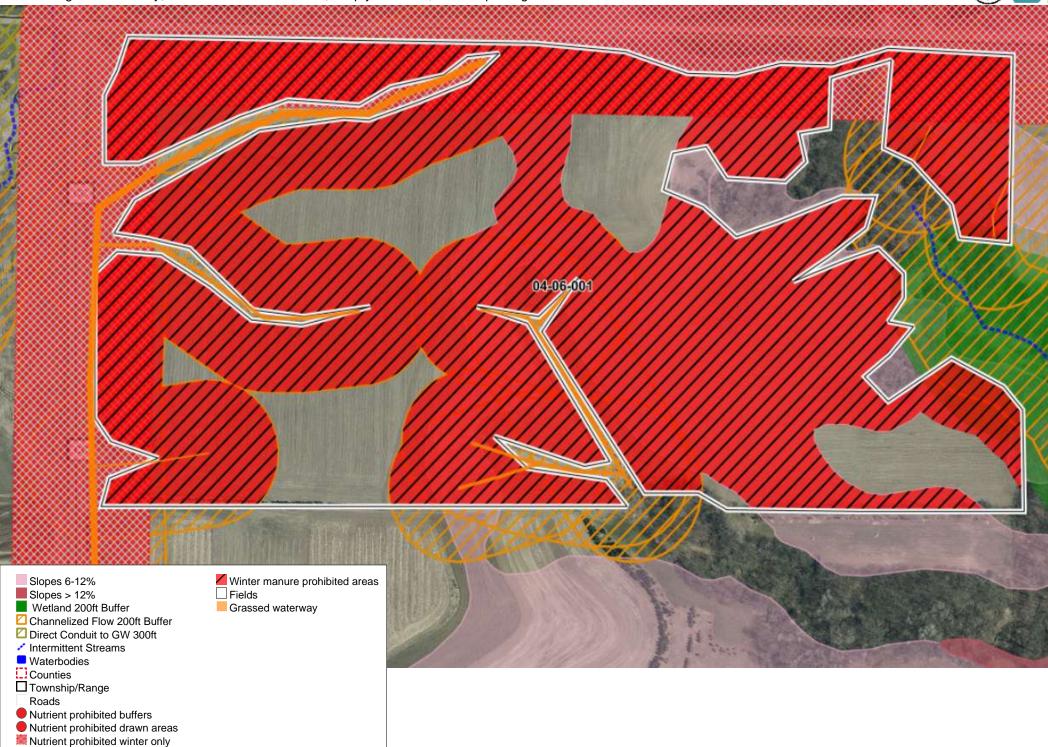

Nutrient prohibited winter only

**37.** 04-04-016 Farm: Son-Bow Farms, Inc, V20 Generated:1/23/2023, Crop year: 2022, Township Range Section:24N 15W s5

39. 04-06-001
Farm: Ridge Breeze Dairy, V20 Generated:3/14/2023, Crop year: 2023, Township Range Section:26N 15W s18