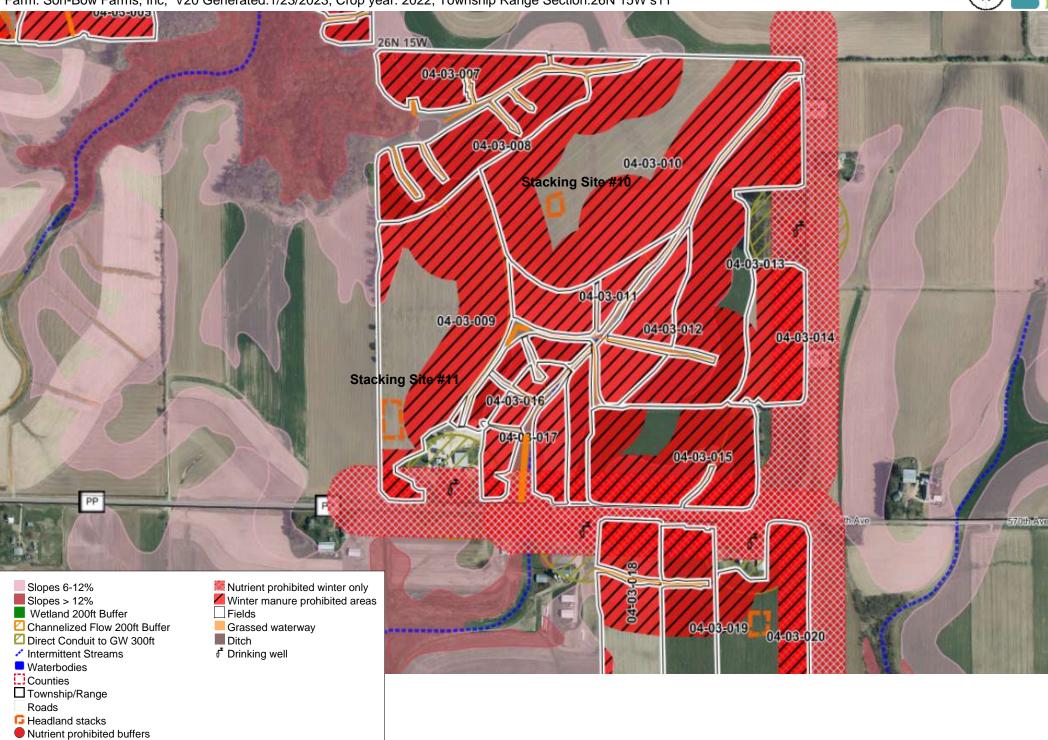

**19. 04-03-007 - 015**Farm: Son-Bow Farms, Inc, V20 Generated:1/23/2023, Crop year: 2022, Township Range Section:26N 15W s11

**20.** 04-03-018 - 023
Farm: Son-Bow Farms, Inc, V20 Generated:1/23/2023, Crop year: 2022, Township Range Section:26N 15W s14 57.0th (Ave.) 04-03-019 04-03-020 Stacking Site #12