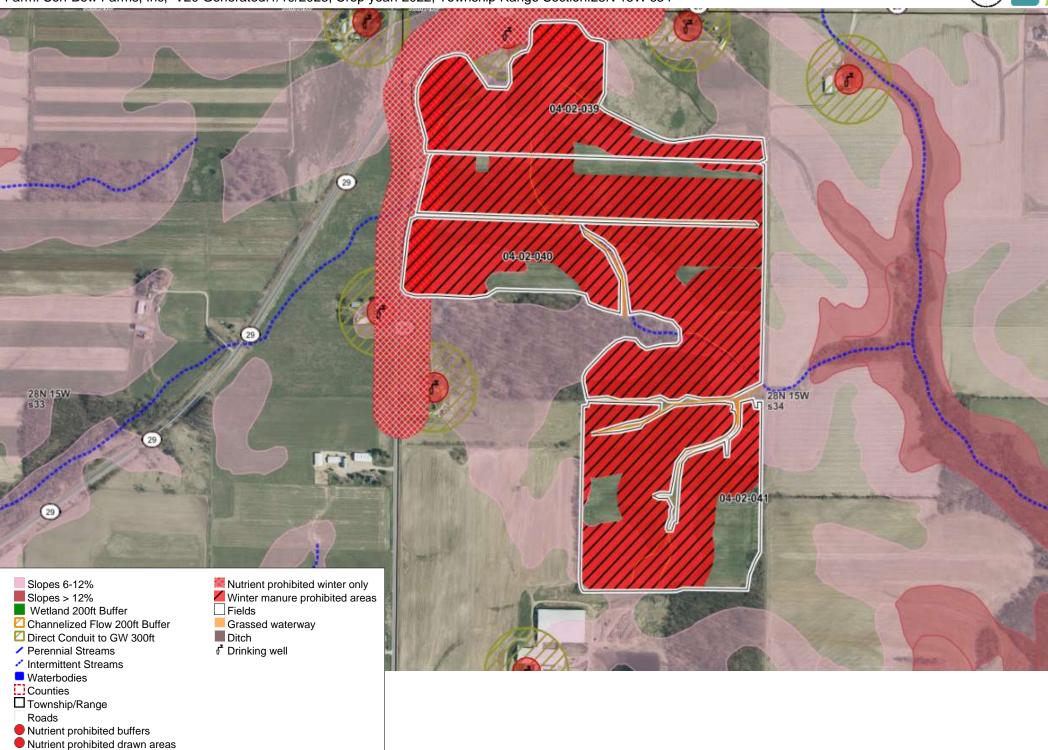

Nutrient prohibited drawn areas Nutrient prohibited winter only

Nutrient prohibited drawn areas

**7.** 04-02-012 - 023 Farm: Son-Bow Farms, Inc, V20 Generated:1/19/2023, Crop year: 2022, Township Range Section:27N 15W s18