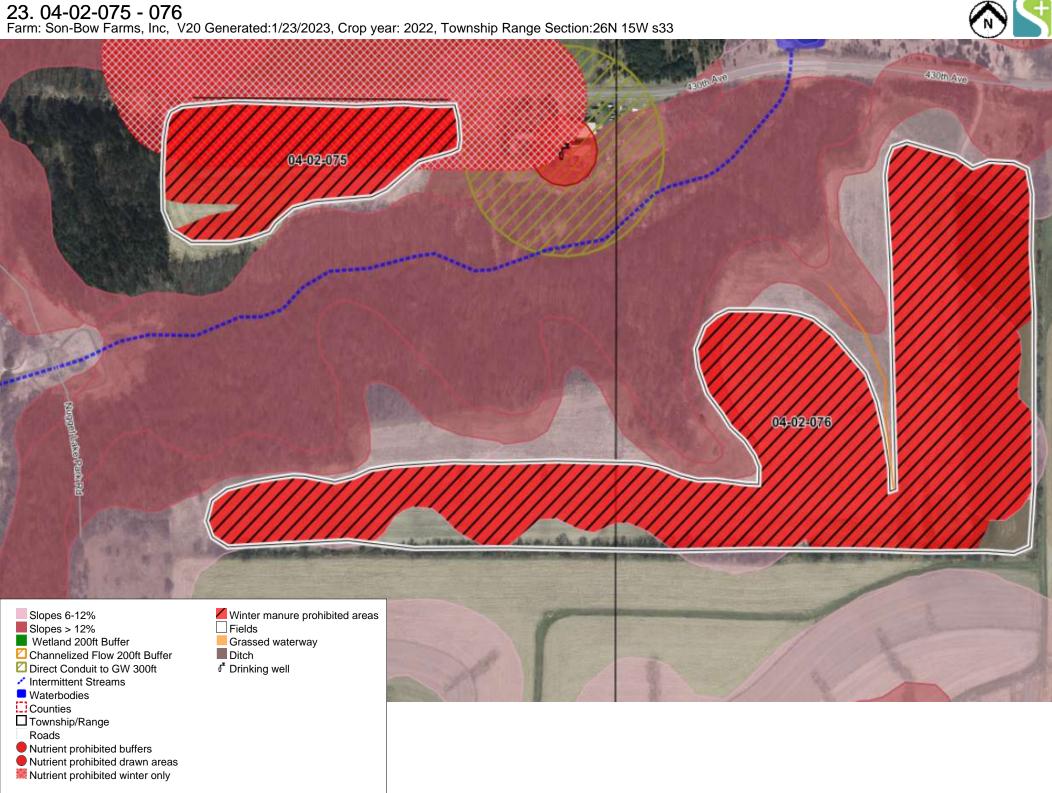

8. 04-02-049 - 053, 04-02-077 - 078
Farm: Son-Bow Farms, Inc, V20 Generated:1/19/2023, Crop year: 2022, Township Range Section:27N 15W s17 04-02-078 04-02-050 04-02-077 04-02-049 04-02-023 04-02-052 04-02-053 04-02-061 Slopes 6-12% Winter manure prohibited areas Fields Slopes > 12% Wetland 200ft Buffer Grassed waterway Ditch Channelized Flow 200ft Buffer 04-02-056 ☐ Direct Conduit to GW 300ft f Drinking well ✓ Intermittent Streams Waterbodies Counties ☐ Township/Range Roads Nutrient prohibited buffers Nutrient prohibited drawn areas Nutrient prohibited winter only