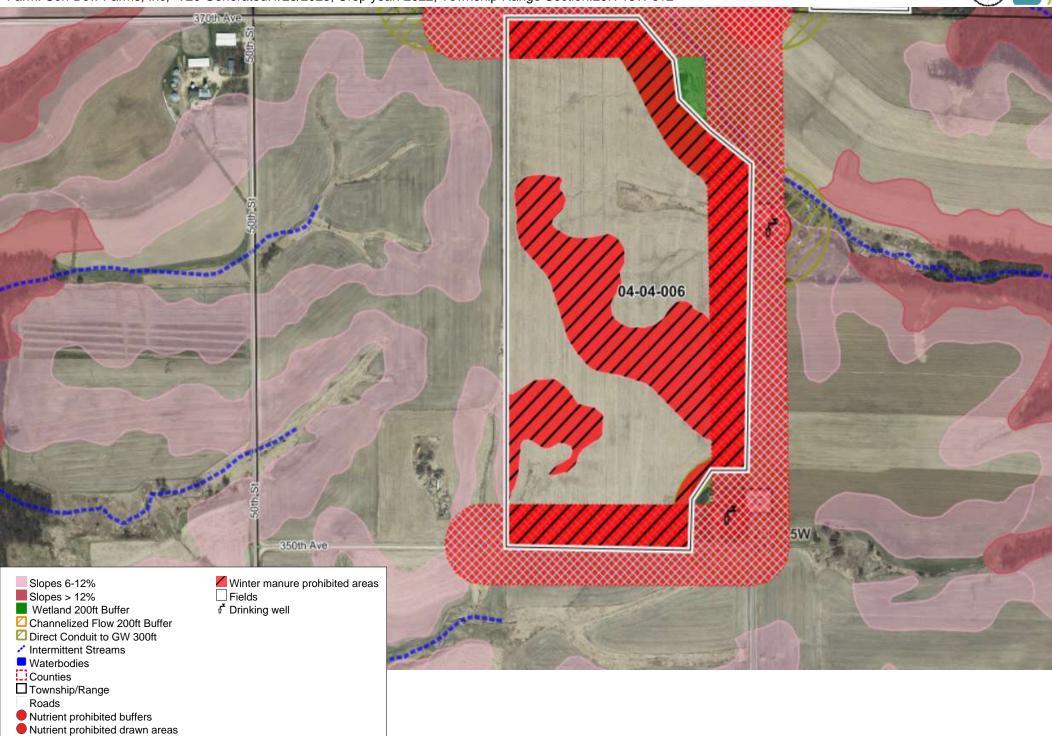

- Winter manure prohibited areas
- Fields
- Grassed waterway

  T Drinking well

Nutrient prohibited winter only

31. 04-04-006 Farm: Son-Bow Farms, Inc, V20 Generated:1/23/2023, Crop year: 2022, Township Range Section:25N 15W s12

Nutrient prohibited buffers Nutrient prohibited drawn areas Nutrient prohibited winter only

**32.** 04-02-063 - 064
Farm: Son-Bow Farms, Inc, V20 Generated:1/23/2023, Crop year: 2022, Township Range Section:25N 15W s19