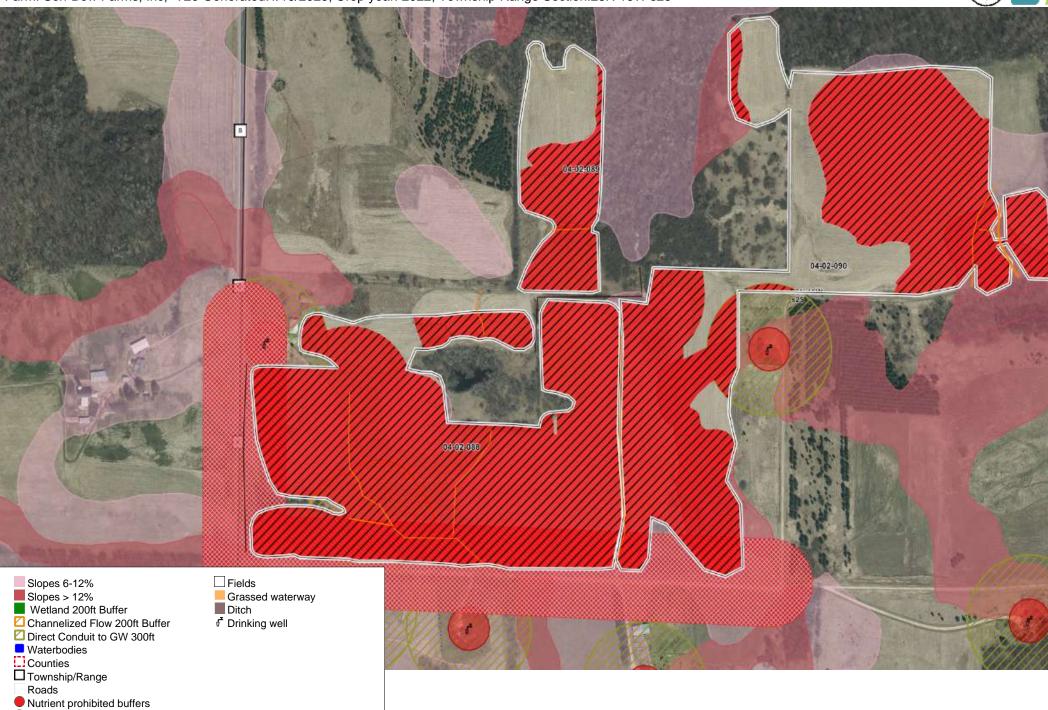

Nutrient prohibited drawn areas
Nutrient prohibited winter only Winter manure prohibited areas

**1.** 04-02-088 - 090 Farm: Son-Bow Farms, Inc, V20 Generated:1/19/2023, Crop year: 2022, Township Range Section:28N 16W s25