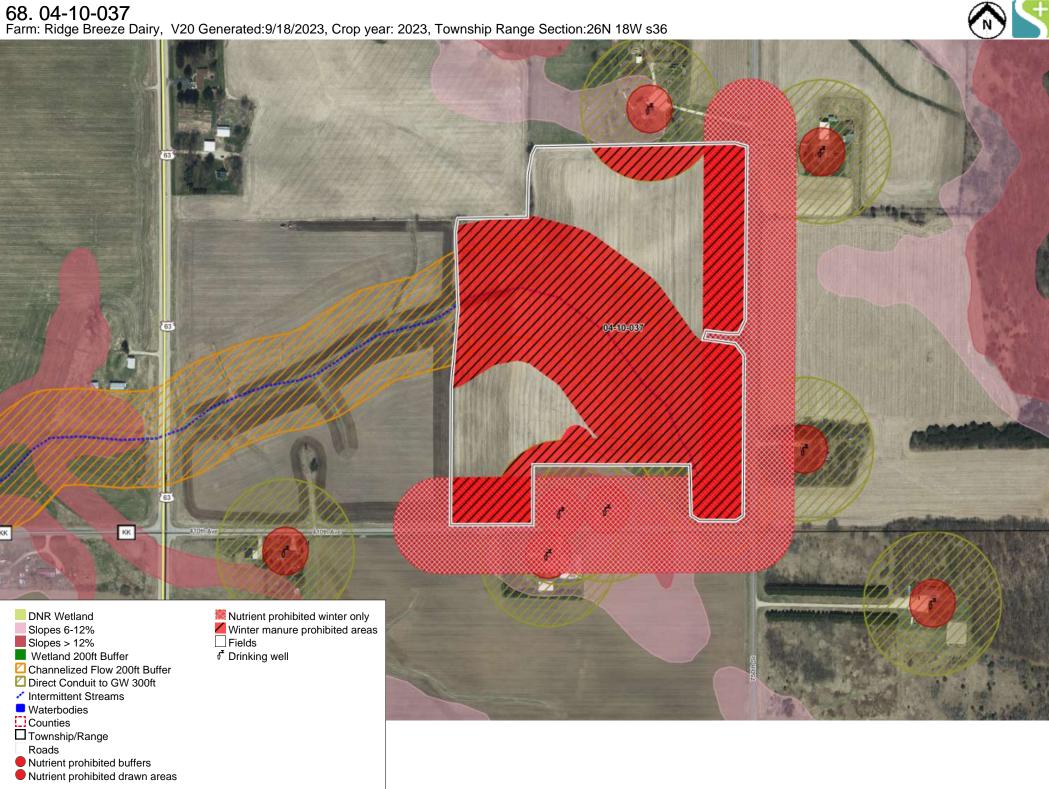

**66. 04-10-032 - 035**Farm: Ridge Breeze Dairy, V20 Generated:9/15/2023, Crop year: 2023, Township Range Section:26N 18W s24

**70.** 04-15-001 - 002
Farm: Ridge Breeze Dairy, V20 Generated:1/1/2024, Crop year: 2020, Township Range Section:25N 16W s11 04-15-003 04-15-002 04-15-001 O-2 ft Slopes 6-12% Slopes > 12% Tile lines Wetland 200ft Buffer Nutrient prohibited buffers Nutrient prohibited drawn areas Channelized Flow 200ft Buffer ☐ Direct Conduit to GW 300ft Nutrient prohibited winter only Winter manure prohibited areas Intermittent Streams