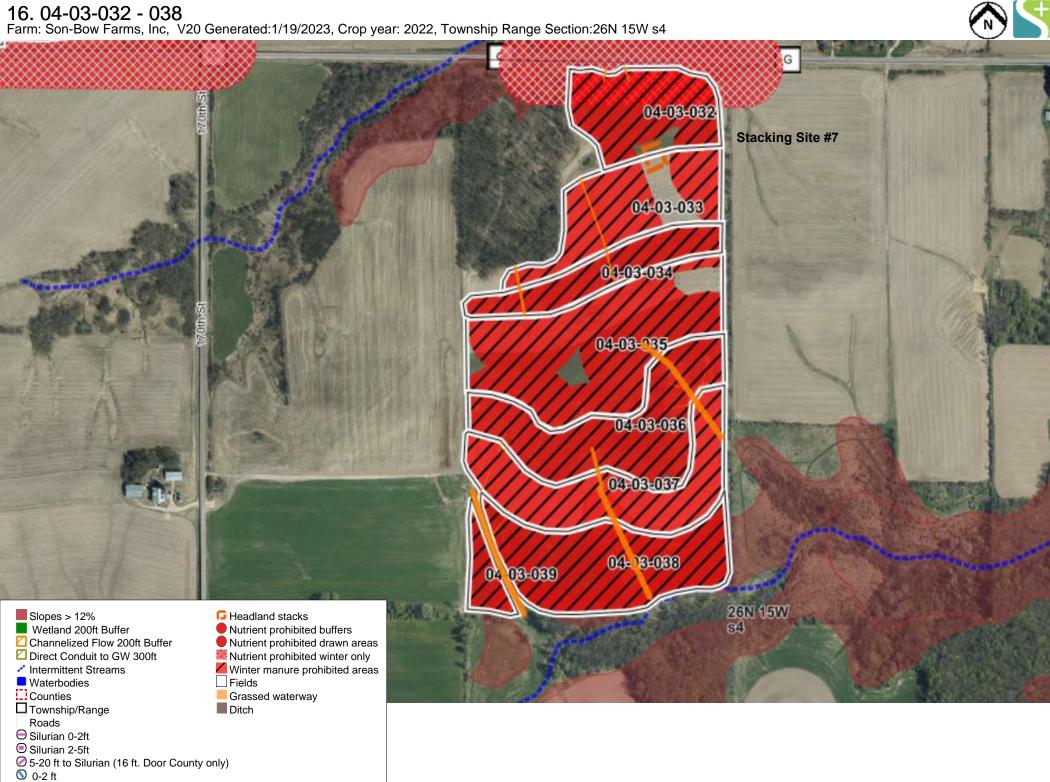

**19. 04-03-007 - 015**Farm: Son-Bow Farms, Inc, V20 Generated:1/23/2023, Crop year: 2022, Township Range Section:26N 15W s11

**20.** 04-03-018 - 023
Farm: Son-Bow Farms, Inc, V20 Generated:1/23/2023, Crop year: 2022, Township Range Section:26N 15W s14 57.0th (Ave.) 04-03-019 04-03-020 Stacking Site #12