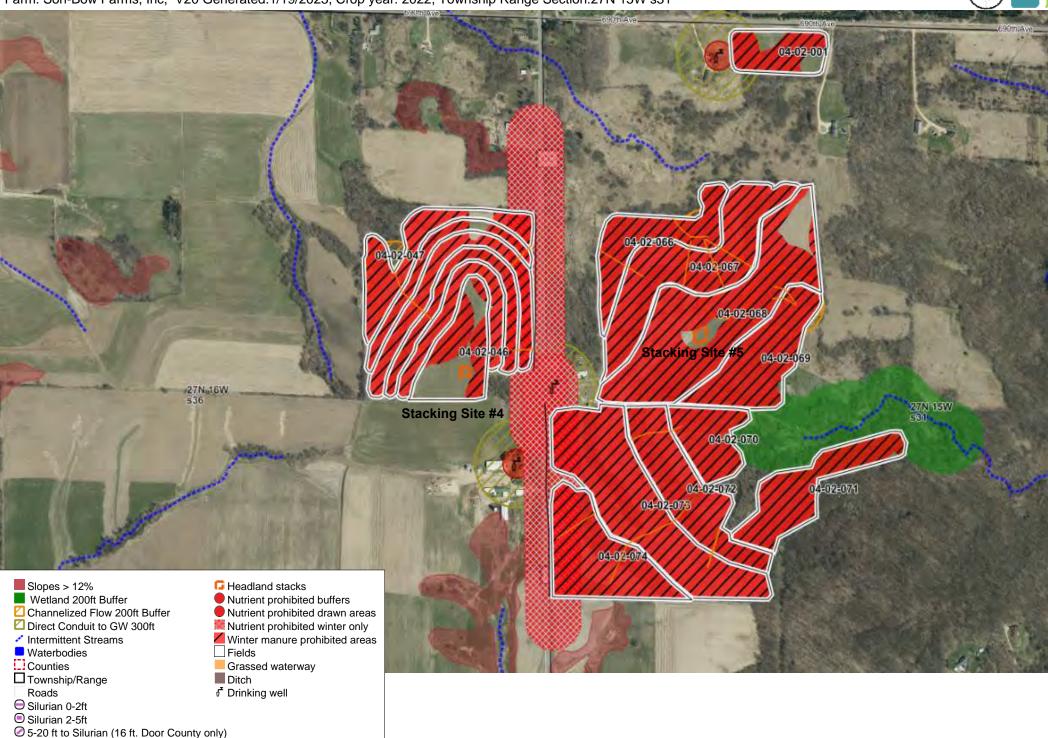

**13.** 04-02-042 - 045
Farm: Son-Bow Farms, Inc, V20 Generated:1/19/2023, Crop year: 2022, Township Range Section:27N 15W s29

O-2 ft

**14.** 04-02-046,047,001, 066 - 074 Farm: Son-Bow Farms, Inc, V20 Generated:1/19/2023, Crop year: 2022, Township Range Section:27N 15W s31