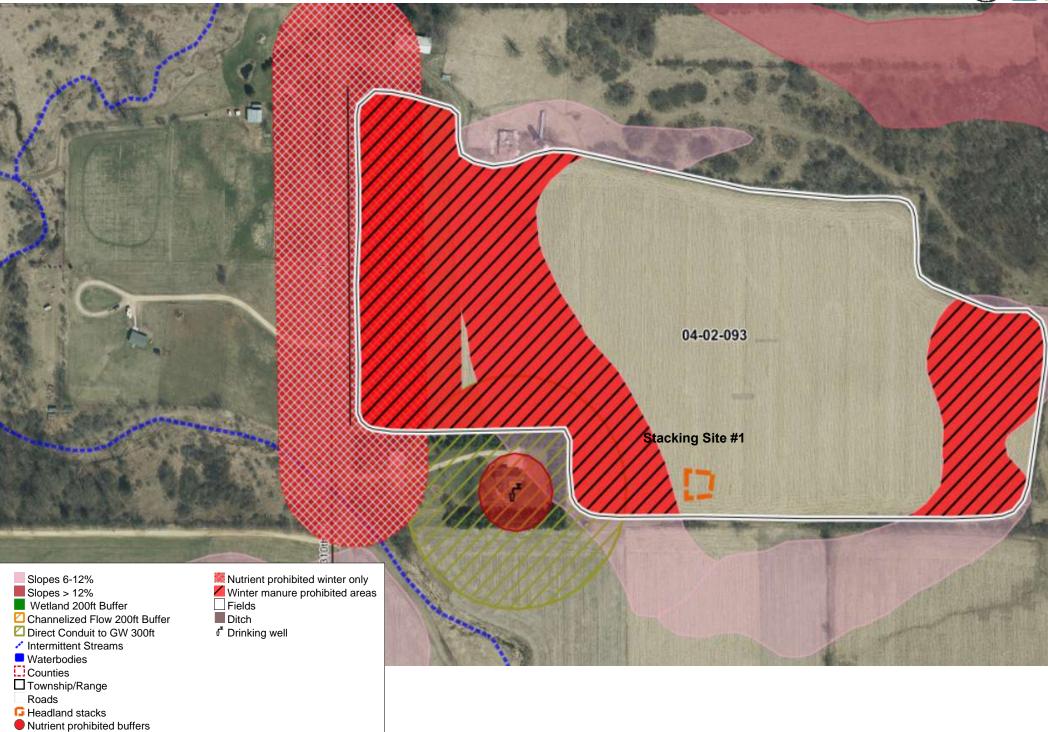

Nutrient prohibited drawn areas

2. 04-02-093 Farm: Son-Bow Farms, Inc, V20 Generated:1/19/2023, Crop year: 2022, Township Range Section:28N 15W s23

**4.** 04-02-039 - 041 Farm: Son-Bow Farms, Inc, V20 Generated:1/19/2023, Crop year: 2022, Township Range Section:28N 15W s34