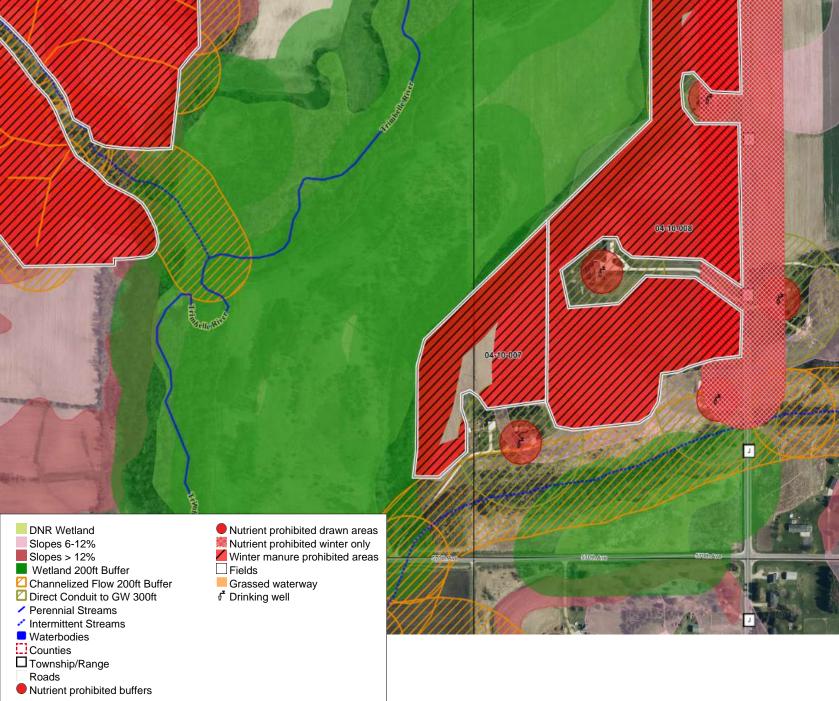

Nutrient prohibited buffers

**57. 04-10-001** Farm: Ridge Breeze Dairy, V20 Generated:9/15/2023, Crop year: 2023, Township Range Section:27N 17W s24

04-10-003

**58. 04-10-007,008**Farm: Ridge Breeze Dairy, V20 Generated:9/15/2023, Crop year: 2023, Township Range Section:26N 18W s10

**59. 04-10-004 - 006**Farm: Ridge Breeze Dairy, V20 Generated:9/15/2023, Crop year: 2023, Township Range Section:26N 18W s9

Nutrient prohibited drawn areas

**60. 04-10-003, 038-040**Farm: Ridge Breeze Dairy, V20 Generated:9/15/2023, Crop year: 2023, Township Range Section:26N 18W s7