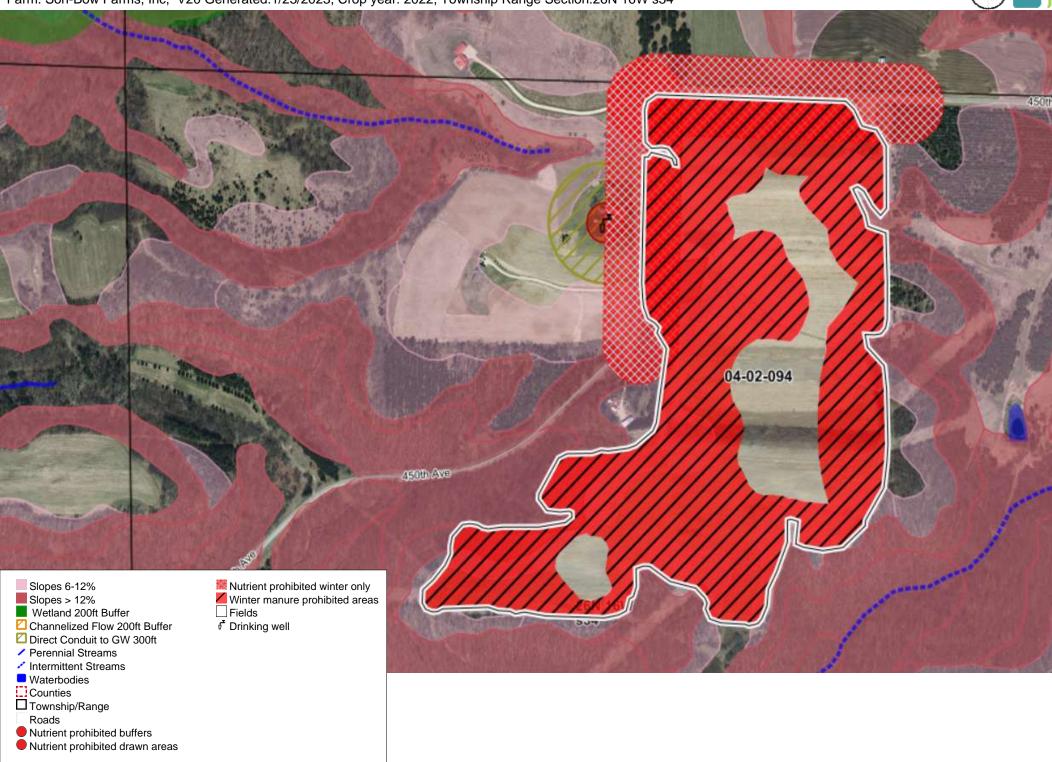

Nutrient prohibited buffers Nutrient prohibited drawn areas

**22. 04-02-094** Farm: Son-Bow Farms, Inc, V20 Generated:1/23/2023, Crop year: 2022, Township Range Section:26N 16W s34

**25.** 04-01-001 - 003
Farm: Son-Bow Farms, Inc, V20 Generated:1/23/2023, Crop year: 2022, Township Range Section:25N 16W s1 04-01-002 04-01-003-04-01-001 04-02-095 04-02-096 Nutrient prohibited winter only Winter manure prohibited areas Slopes 6-12% Slopes > 12% Wetland 200ft Buffer Fields Grassed waterway Channelized Flow 200ft Buffer ☐ Direct Conduit to GW 300ft Ditch ₫ Drinking well Intermittent Streams Waterbodies Counties ☐ Township/Range Roads Not farmed Nutrient prohibited buffers Nutrient prohibited drawn areas