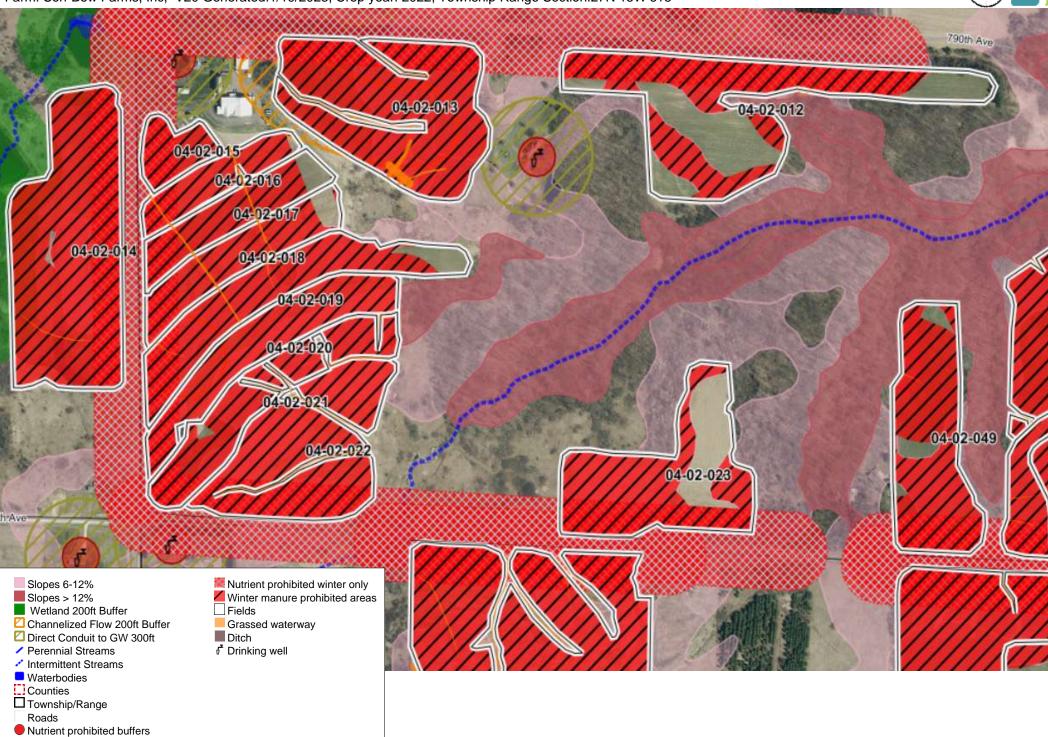

Nutrient prohibited drawn areas
Nutrient prohibited winter only Winter manure prohibited areas

**1.** 04-02-088 - 090 Farm: Son-Bow Farms, Inc, V20 Generated:1/19/2023, Crop year: 2022, Township Range Section:28N 16W s25





Nutrient prohibited drawn areas

2. 04-02-093 Farm: Son-Bow Farms, Inc, V20 Generated:1/19/2023, Crop year: 2022, Township Range Section:28N 15W s23







**4.** 04-02-039 - 041 Farm: Son-Bow Farms, Inc, V20 Generated:1/19/2023, Crop year: 2022, Township Range Section:28N 15W s34





Nutrient prohibited drawn areas Nutrient prohibited winter only





Nutrient prohibited drawn areas

**7.** 04-02-012 - 023 Farm: Son-Bow Farms, Inc, V20 Generated:1/19/2023, Crop year: 2022, Township Range Section:27N 15W s18





8. 04-02-049 - 053, 04-02-077 - 078
Farm: Son-Bow Farms, Inc, V20 Generated:1/19/2023, Crop year: 2022, Township Range Section:27N 15W s17 04-02-078 04-02-050 04-02-077 04-02-049 04-02-023 04-02-052 04-02-053 04-02-061 Slopes 6-12% Winter manure prohibited areas Fields Slopes > 12% Wetland 200ft Buffer Grassed waterway Ditch Channelized Flow 200ft Buffer 04-02-056 ☐ Direct Conduit to GW 300ft f Drinking well ✓ Intermittent Streams Waterbodies Counties ☐ Township/Range Roads Nutrient prohibited buffers Nutrient prohibited drawn areas Nutrient prohibited winter only

10. 04-02-065
Farm: Son-Bow Farms, Inc, V20 Generated:1/19/2023, Crop year: 2022, Township Range Section:27N 15W s19 04-02-065 Slopes 6-12%
Slopes > 12%
Wetland 200ft Buffer ✓ Winter manure prohibited areas
☐ Fields
☐ Grassed