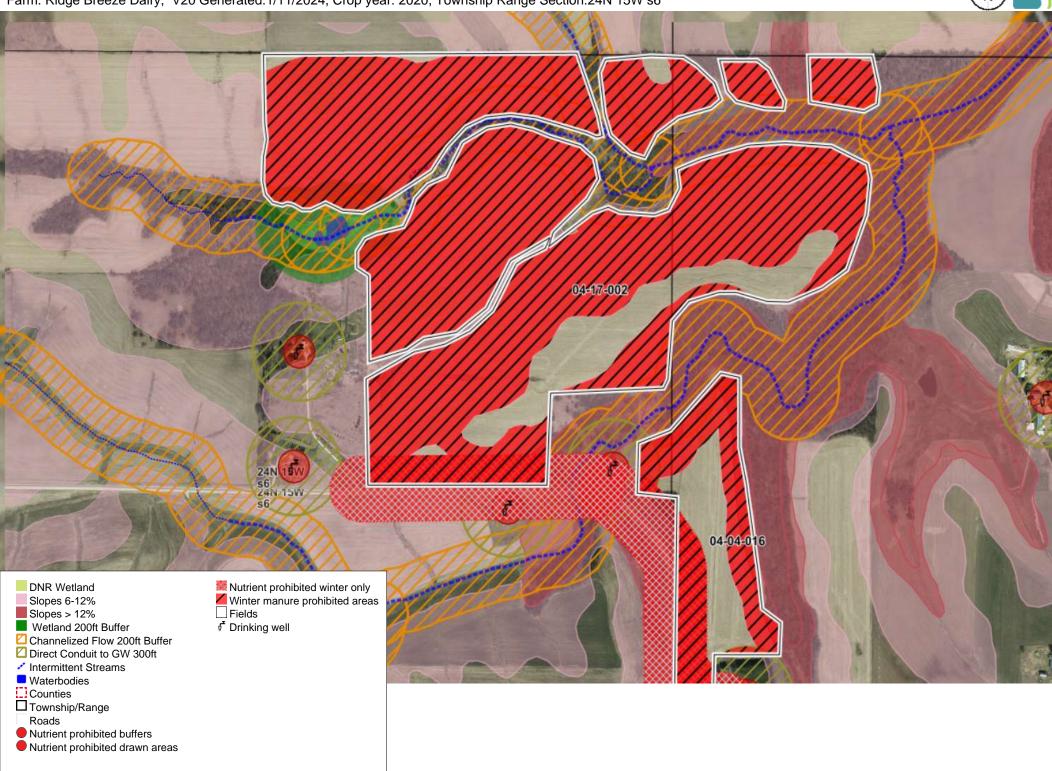

**78.** 04-17-002 Farm: Ridge Breeze Dairy, V20 Generated:1/11/2024, Crop year: 2020, Township Range Section:24N 15W s6

UU

SS

Slopes 6-12% Slopes > 12% Wetland 200ft Buffer

Channelized Flow 200ft Buffer

☐ Direct Conduit to GW 300ft Perennial Streams ✓ Intermittent Streams Waterbodies Counties
Township/Range Roads