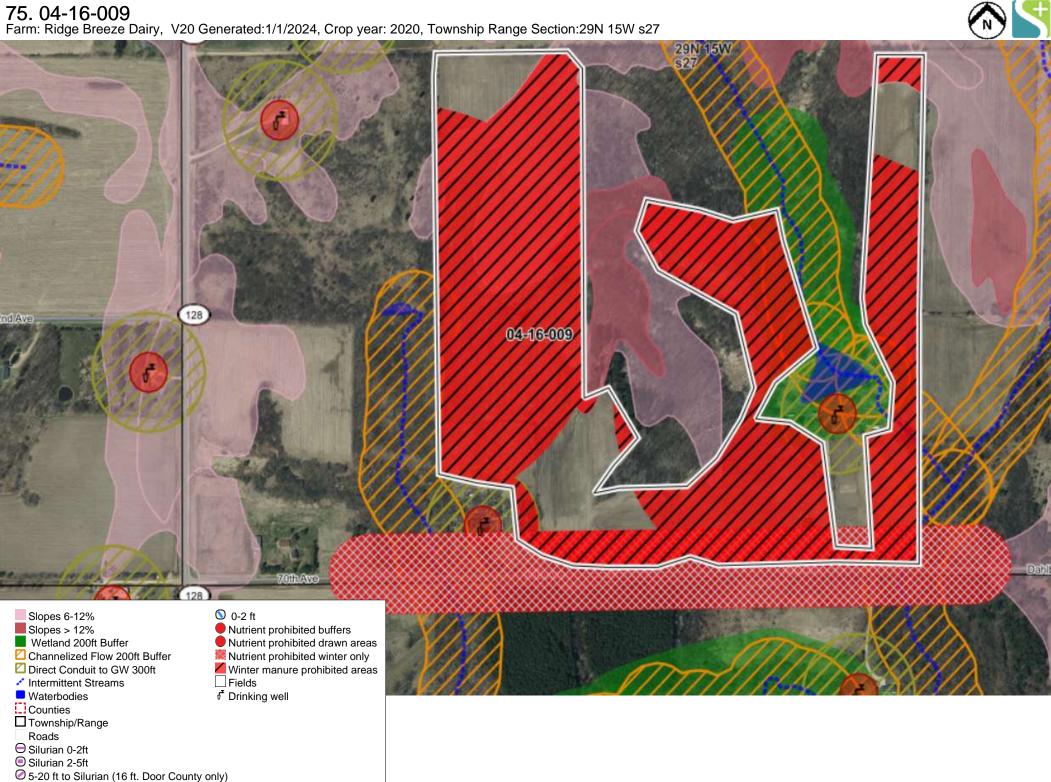

**66. 04-10-032 - 035**Farm: Ridge Breeze Dairy, V20 Generated:9/15/2023, Crop year: 2023, Township Range Section:26N 18W s24

**70.** 04-15-001 - 002
Farm: Ridge Breeze Dairy, V20 Generated:1/1/2024, Crop year: 2020, Township Range Section:25N 16W s11 04-15-003 04-15-002 04-15-001 O-2 ft Slopes 6-12% Slopes > 12% Tile lines Wetland 200ft Buffer Nutrient prohibited buffers Nutrient prohibited drawn areas Channelized Flow 200ft Buffer ☐ Direct Conduit to GW 300ft Nutrient prohibited winter only Winter manure prohibited areas Intermittent Streams