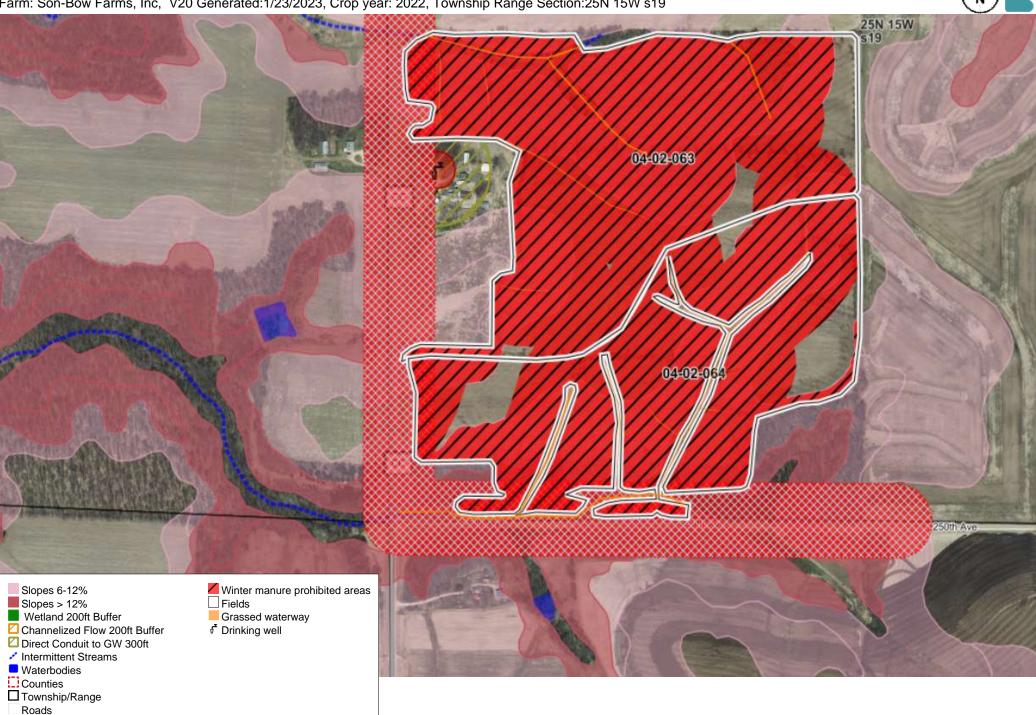

Nutrient prohibited buffers Nutrient prohibited drawn areas Nutrient prohibited winter only

**32.** 04-02-063 - 064
Farm: Son-Bow Farms, Inc, V20 Generated:1/23/2023, Crop year: 2022, Township Range Section:25N 15W s19

**33.** 04-04-008 - 009
Farm: Son-Bow Farms, Inc, V20 Generated:1/23/2023, Crop year: 2022, Township Range Section:25N 15W s29

Nutrient prohibited buffers Nutrient prohibited drawn areas Nutrient prohibited winter only