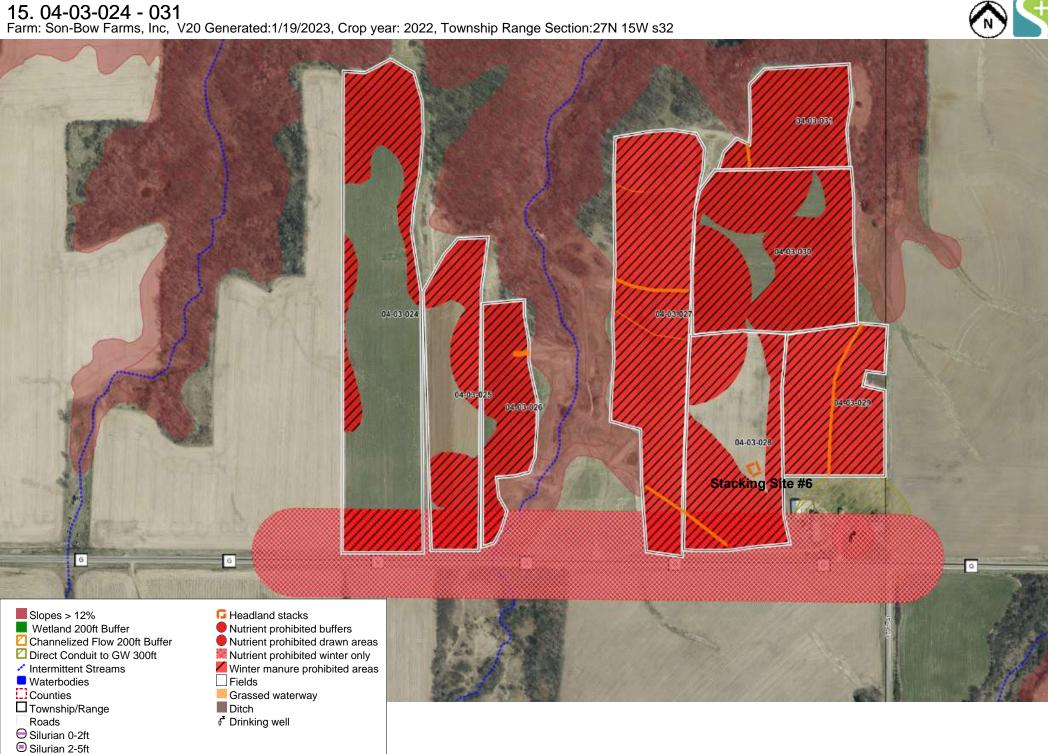

Fields
☐ Grassed waterway Channelized Flow 200ft Buffer Ditch ☑ Direct Conduit to GW 300ft ₫ Drinking well Intermittent Streams Waterbodies Counties ☐ Township/Range Roads Nutrient prohibited buffers
Nutrient prohibited drawn areas

Nutrient prohibited winter only



Silurian 2-5ft

5-20 ft to Silurian (16 ft. Door County only)

**12.** 04-02-079, 080 Farm: Son-Bow Farms, Inc, V20 Generated:1/19/2023, Crop year: 2022, Township Range Section:27N 16W s21





**13.** 04-02-042 - 045
Farm: Son-Bow Farms, Inc, V20 Generated:1/19/2023, Crop year: 2022, Township Range Section:27N 15W s29



O-2 ft

**14.** 04-02-046,047,001, 066 - 074 Farm: Son-Bow Farms, Inc, V20 Generated:1/19/2023, Crop year: 2022, Township Range Section:27N 15W s31





5-20 ft to Silurian (16 ft. Door County only)

O-2 ft





**17.** 04-02-081 - 084
Farm: Son-Bow Farms, Inc, V20 Generated:1/19/2023, Crop year: 2022, Township Range Section:27N 15W s35





Nutrient prohibited drawn areas

**19. 04-03-007 - 015**Farm: Son-Bow Farms, Inc, V20 Generated:1/23/2023, Crop year: 2022, Township Range Section:26N 15W s11





**20.** 04-03-018 - 023
Farm: Son-Bow Farms, Inc, V20 Generated:1/23/2023, Crop year: 2022, Township Range Section:26N 15W s14 57.0th (Ave.) 04-03-019 04-03-020 Stacking Site #12



Nutrient prohibited buffers Nutrient prohibited drawn areas



**22. 04-02-094** Farm: Son-Bow Farms, Inc, V20 Generated:1/23/2023, Crop year: 2022, Township Range Section:26N 16W s34







**25.** 04-01-001 - 003
Farm: Son-Bow Farms, Inc, V20 Generated:1/23/2023, Crop year: 2022, Township Range Section:25N 16W s1 0