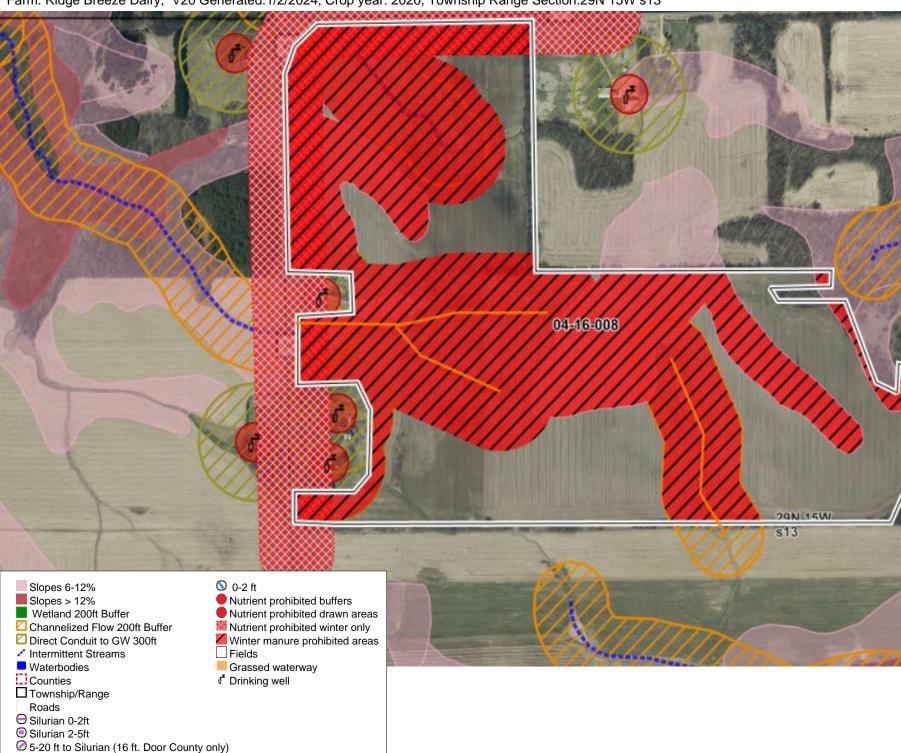

28N 15W s8

⊖ Silurian 0-2ft Silurian 2-5ft

Roads

5-20 ft to Silurian (16 ft. Door County only)

**76.** 04-16-008 Farm: Ridge Breeze Dairy, V20 Generated:1/2/2024, Crop year: 2020, Township Range Section:29N 15W s13