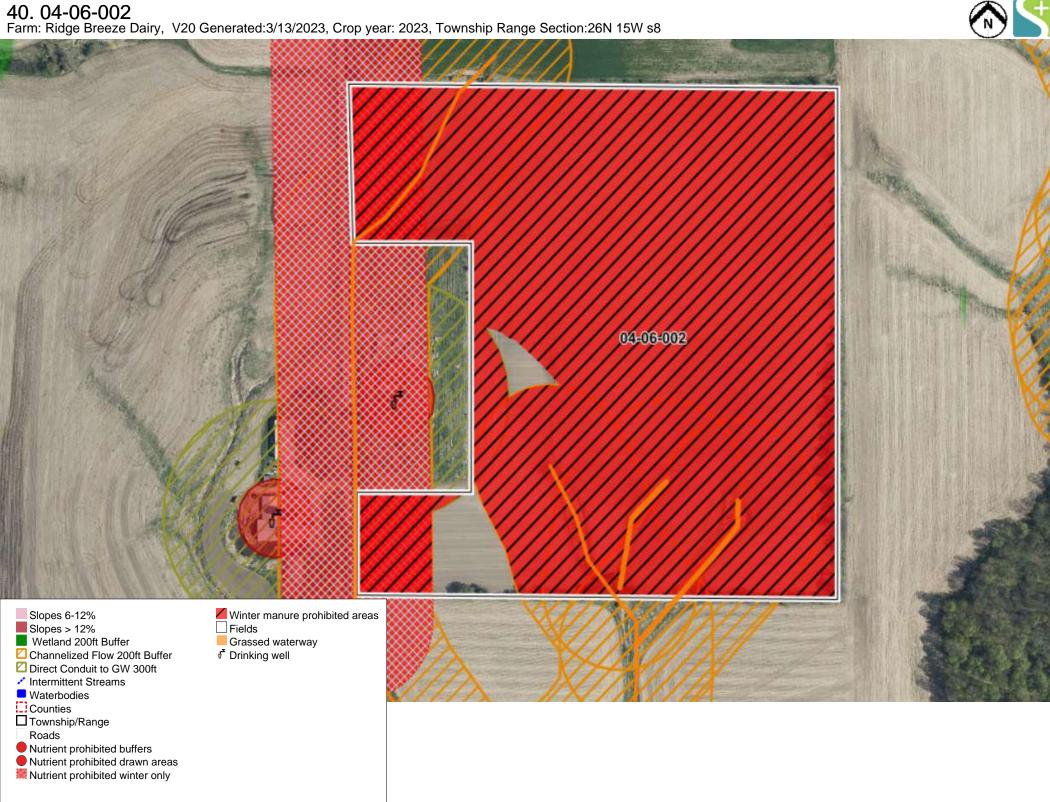

Nutrient prohibited winter only

**37.** 04-04-016 Farm: Son-Bow Farms, Inc, V20 Generated:1/23/2023, Crop year: 2022, Township Range Section:24N 15W s5

39. 04-06-001
Farm: Ridge Breeze Dairy, V20 Generated:3/14/2023, Crop year: 2023, Township Range Section:26N 15W s18