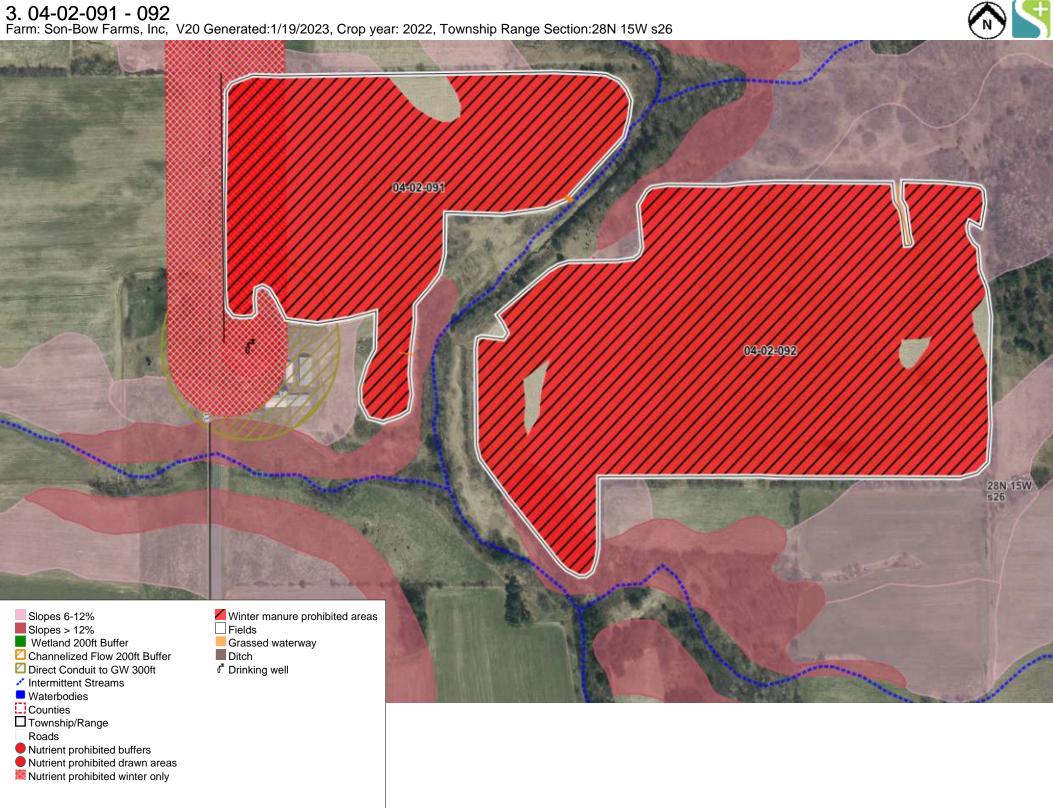

Nutrient prohibited drawn areas Nutrient prohibited winter only

Nutrient prohibited drawn areas

**7.** 04-02-012 - 023 Farm: Son-Bow Farms, Inc, V20 Generated:1/19/2023, Crop year: 2022, Township Range Section:27N 15W s18