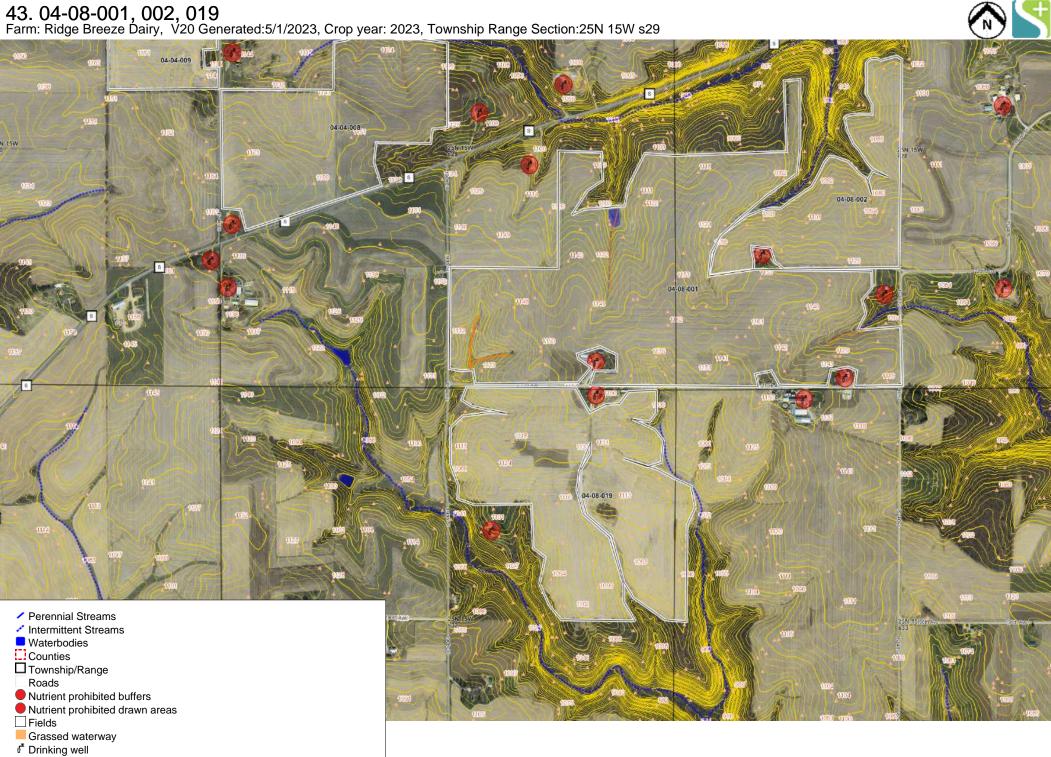

**39.** 04-08-007 Farm: Ridge Breeze Dairy, V20 Generated:5/1/2023, Crop year: 2023, Township Range Section:26N 15W s23

40. 02-08-014 - 018
Farm: Ridge Breeze Dairy, V20 Generated:5/1/2023, Crop year: 2023, Township Range Section:25N 15W s6 04-08-018 04-01-003 25N 15W s6 04-08-017 04-02-096 1129 04-08-015 1159 04-08-016 1152 04-08-014 04-02-097 1147 1152 04-02-098 Intermittent Streams Waterbodies Counties
Township/Range 04-02-028 Roads 04-02-029 Not farmed Nutrient prohibited buffers Nutrient prohibited drawn areas Fields Grassed waterway Ditch ₫ Drinking well