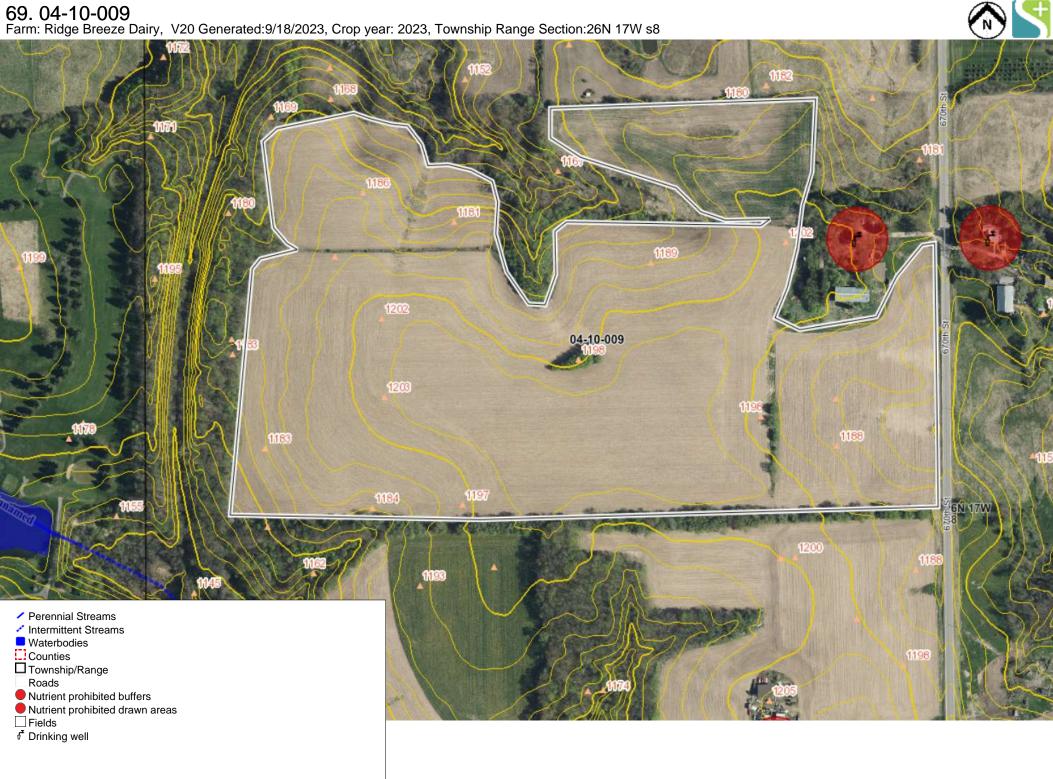

T Drinking well

**67.** 04-10-036 Farm: Ridge Breeze Dairy, V20 Generated:9/18/2023, Crop year: 2023, Township Range Section:26N 17W s19

**70.** 04-09-001, 002
Farm: Ridge Breeze Dairy, V20 Generated:10/4/2023, Crop year: 2023, Township Range Section:26N 15W s32