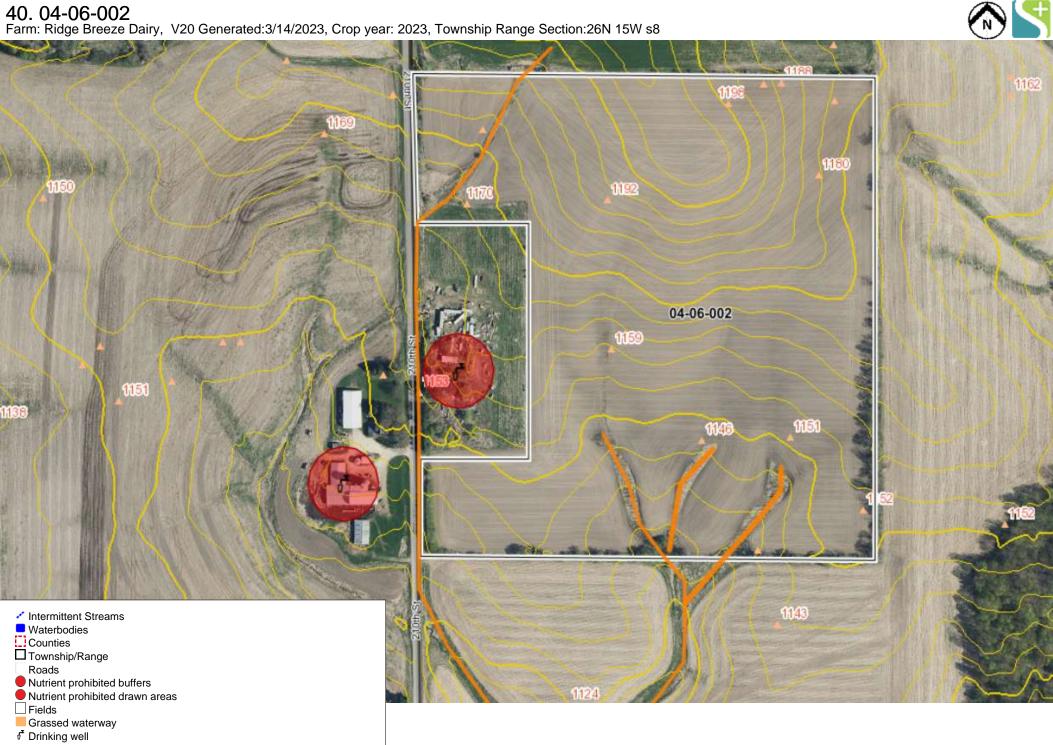

: Son-Bow Farms, Inc, V20 Generated:1/19/2023, Crop year: 2022, Township Range Section:24N 15W s5







39. 04-06-001 Farm: Ridge Breeze Dairy, V20 Generated:3/14/2023, Crop year: 2023, Township Range Section:26N 15W s18





**39.** 04-08-007 Farm: Ridge Breeze Dairy, V20 Generated:5/1/2023, Crop year: 2023, Township Range Section:26N 15W s23





40. 02-08-014 - 018
Farm: Ridge Breeze Dairy, V20 Generated:5/1/2023, Crop year: 2023, Township Range Section:25N 15W s6 04-08-018 04-01-003 25N 15W s6 04-08-017 04-02-096 1129 04-08-015 1159 04-08-016 1152 04-08-014 04-02-097 1147 1152 04-02-098 Intermittent Streams Waterbodies Counties
Township/Range 04-02-028 Roads 04-02-029 Not farmed Nutrient prohibited buffers Nutrient prohibited drawn areas Fields Grassed waterway Ditch ₫ Drinking well





















**47.** 04-08-008, 009, 027
Farm: Ridge Breeze Dairy, V20 Generated:5/1/2023, Crop year: 2023, Township Range Section:24N 15W s4





Nutrient prohibited buffers Nutrient prohibited drawn areas

Grassed waterway

T Drinking well

Fields



**50. 04-08-004 - 006, 04-08-010, 011**Farm: Ridge Breeze Dairy, V20 Generated:5/1/2023, Crop year: 2023, Township Range Section:25N 16W s35





**51. 04-02-099 - 101**Farm: Ridge Breeze Dairy, V20 Generated:8/20/2023, Crop year: 2023, Township Range Section:27N 15W s30



**57.** 04-10-001 Farm: Ridge Breeze Dairy, V20 Generated:9/15/2023, Crop year: 2023, Township Range Section:27N 17W s24



**58. 04-10-007,008**Farm: Ridge Breeze Dairy, V20 Generated:9/15/2023, Crop year: 2023, Township Range Section:26N 18W s10



**59. 04-10-00