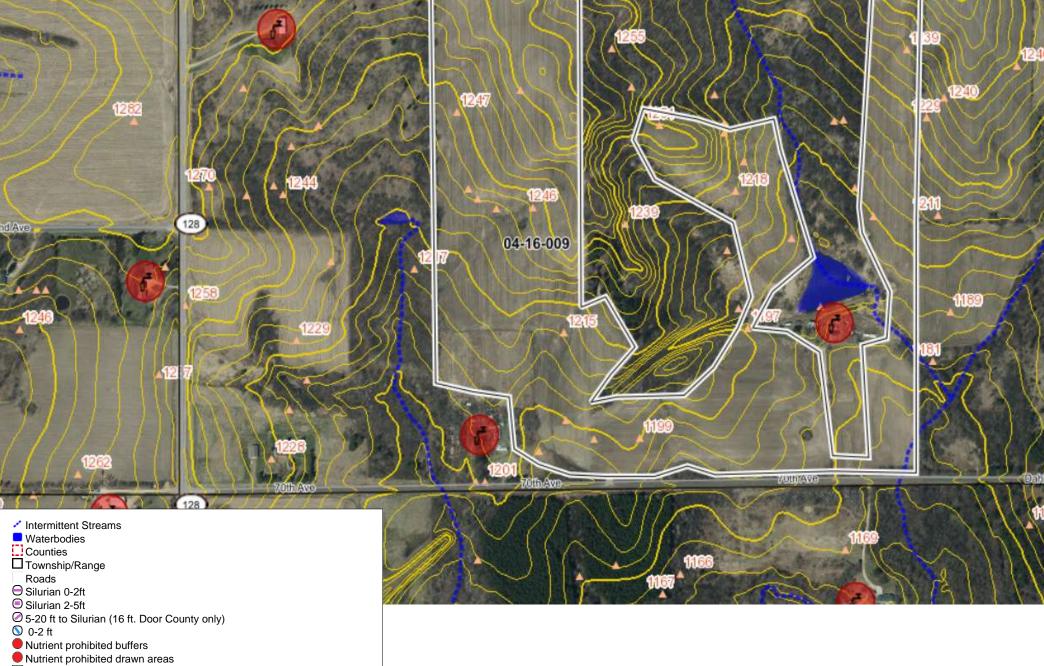

**37.** 04-04-016 Farm: Son-Bow Farms, Inc, V20 Generated:1/19/2023, Crop year: 2022, Township Range Section:24N 15W s5

39. 04-06-001 Farm: Ridge Breeze Dairy, V20 Generated:3/14/2023, Crop year: 2023, Township Range Section:26N 15W s18