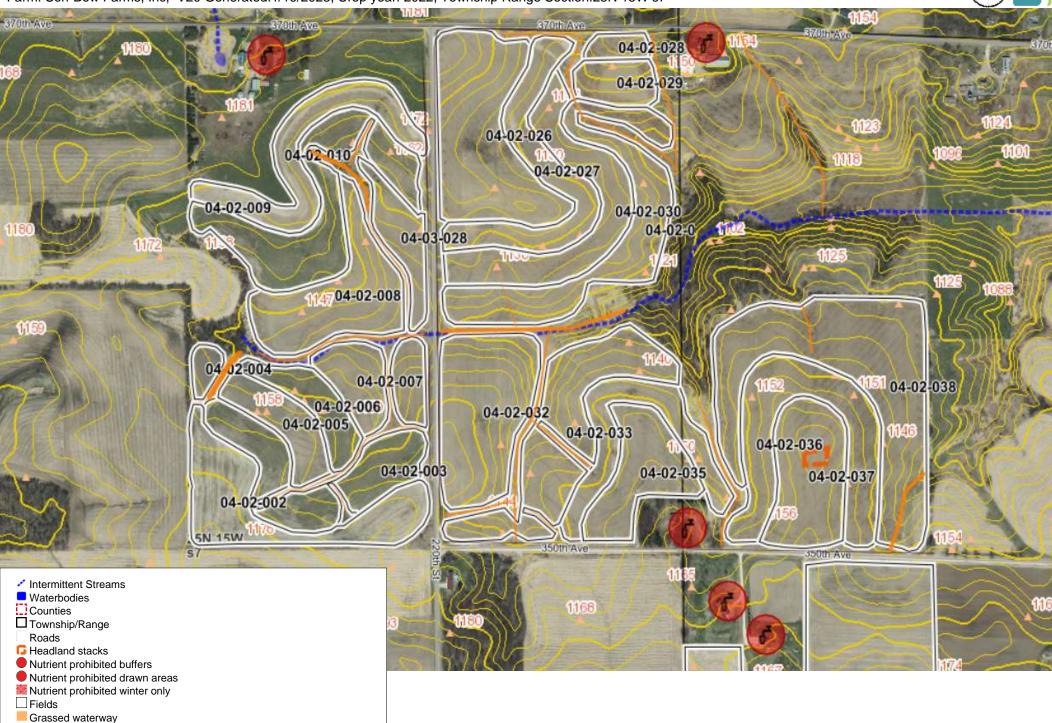

Fields

☐ Ditch
☐ Drinking well

Grassed waterway

Ditch f Drinking well

**27.** 04-02-002 - 010, 04-02-026 - 038
Farm: Son-Bow Farms, Inc, V20 Generated:1/19/2023, Crop year: 2022, Township Range Section:25N 15W s7