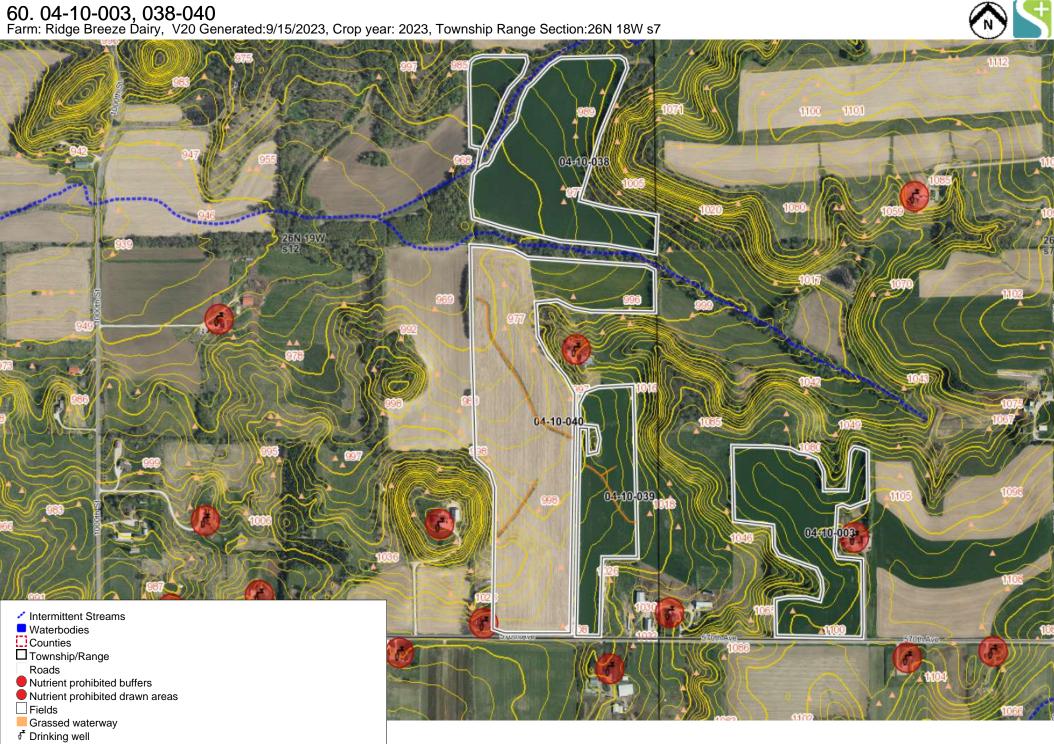

f Drinking well

₫ Drinking well

Nutrient prohibited buffers
Nutrient prohibited drawn areas
Nutrient prohibited winter only

Fields

Grassed waterway Ditch

₫ Drinking well

**14.** 04-02-046,047,001, 066 - 074
Farm: Son-Bow Farms, Inc, V20 Generated:1/18/2023, Crop year: 2022, Township Range Section:27N 15W s31 04-02-001 04-02-066 04-02-046 04-02-067 04-02-068 04-02-047 04-02-069 04-02-070 04-02-071 04-02-07-2 04-02-073 04-02-074

**16. 04-03-032 - 038**Farm: Son-Bow Farms, Inc, V20 Generated:1/18/2023, Crop year: 2022, Township Range Section:26N 15W s4 1057 04-03-032 110477 04-03-033 04-03-034 1191 1184 118 04-03-035 1170 1201 1166 04-03-036 11187 04-03-037 1210 113 04-13-038 04 03-039 26N 15W s4 Intermittent Streams Waterbodies Counties
Township/Range F Headland stacks Nutrient prohibited buffers Nutrient prohibited drawn areas Nutrient prohibited winter only Fields Grassed waterway Ditch