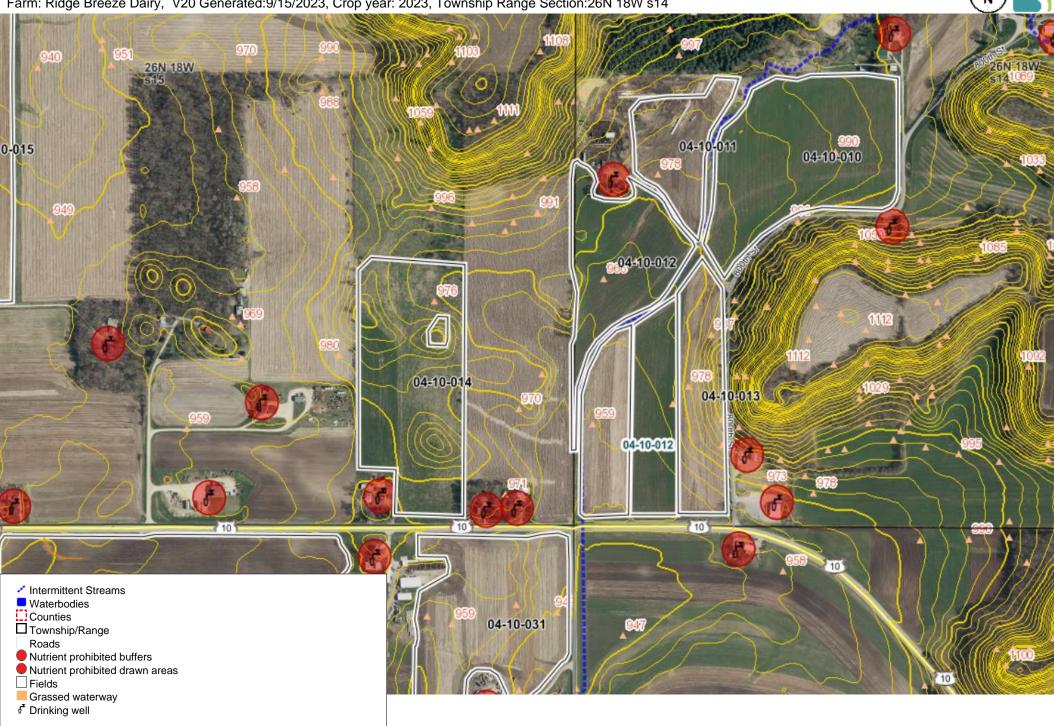

T Drinking well

**63. 04-10-010 - 014**Farm: Ridge Breeze Dairy, V20 Generated:9/15/2023, Crop year: 2023, Township Range Section:26N 18W s14

**64. 04-10-028 - 031**Farm: Ridge Breeze Dairy, V20 Generated:9/15/2023, Crop year: 2023, Township Range Section:26N 18W s22 04-10-026 04-10-031 04-10-028 04-10-024 04-10-025 04-10-027 04-10-029 04-10-030 26N 18W Intermittent Streams Waterbodies
Counties
Township/Range Roads Nutrient prohibited buffers Nutrient prohibited drawn areas Fields Grassed waterway