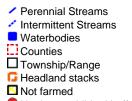

8. 04-02-049 - 053, 04-02-077 - 078
Farm: Son-Bow Farms, Inc, V20 Generated:1/18/2023, Crop year: 2022, Township Range Section:27N 15W s17 10144 11142 04-02-078 04-02-050 04-02-07 04-02-049 11138 04-02-023 04-02-051 04-02-053 11149 04-02-062 04-02-061 Intermittent Streams 11152 Waterbodies Counties ☐ Township/Range Nutrient prohibited buffers 04-02-056 Nutrient prohibited drawn areas Nutrient prohibited winter only