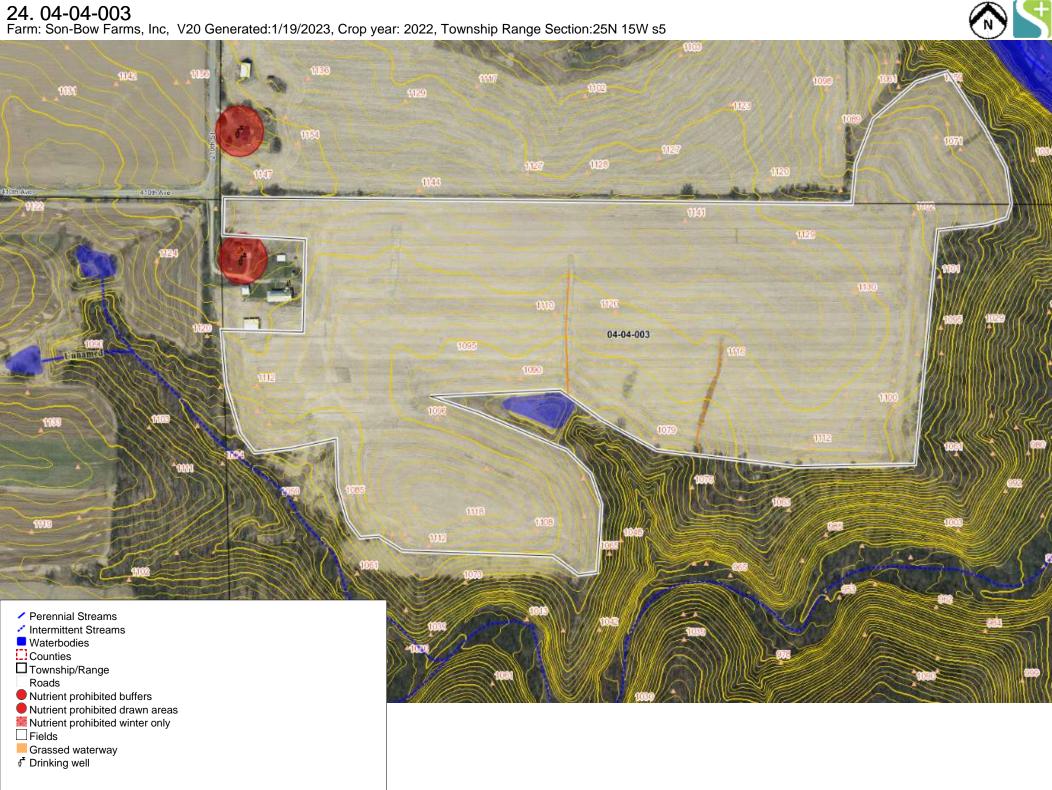

**29.** 04-04-002 Farm: Son-Bow Farms, Inc, V20 Generated:1/19/2023, Crop year: 2022, Township Range Section:25N 15W s1

**30. 04-04-001** Farm: Son-Bow Farms, Inc, V20 Generated:1/19/2023, Crop year: 2022, Township Range Section:25N 15W s1 25N 15W Intermittent Streams Waterbodies Counties
Township/Range Roads Nutrient prohibited buffers Nutrient prohibited drawn areas Nutrient prohibited winter only Fields