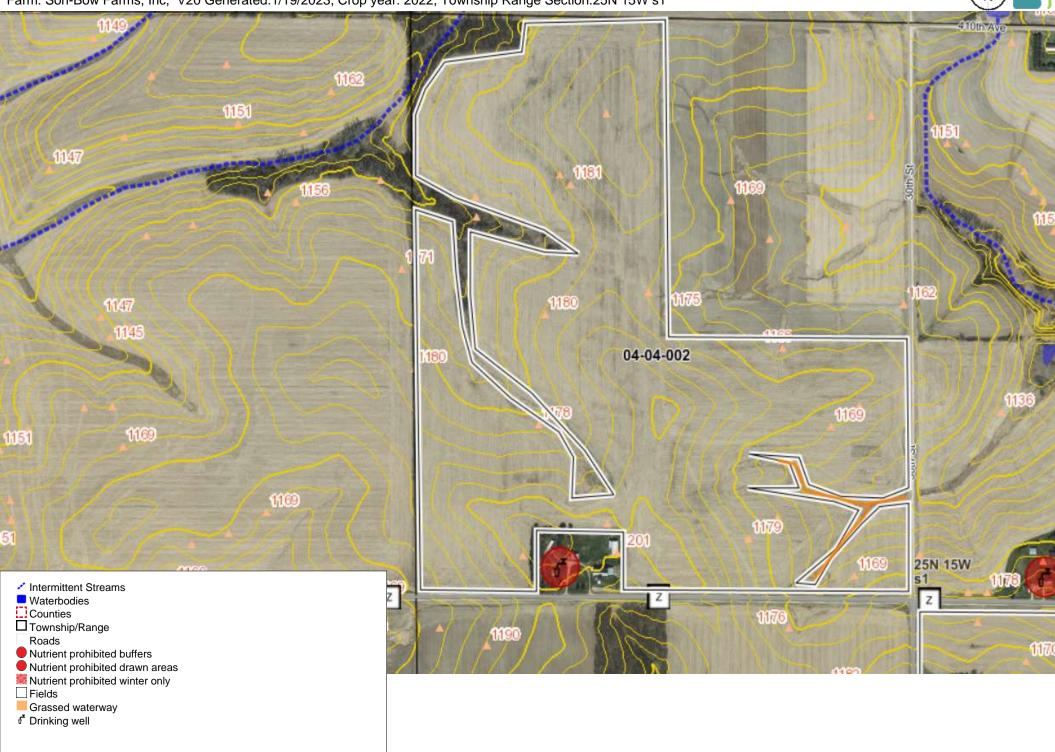

**29.** 04-04-002 Farm: Son-Bow Farms, Inc, V20 Generated:1/19/2023, Crop year: 2022, Township Range Section:25N 15W s1

**30. 04-04-001** Farm: Son-Bow Farms, Inc, V20 Generated:1/19/2023, Crop year: 2022, Township Range Section:25N 15W s1 25N 15W Intermittent Streams Waterbodies Counties
Township/Range Roads Nutrient prohibited buffers Nutrient prohibited drawn areas Nutrient prohibited winter only Fields