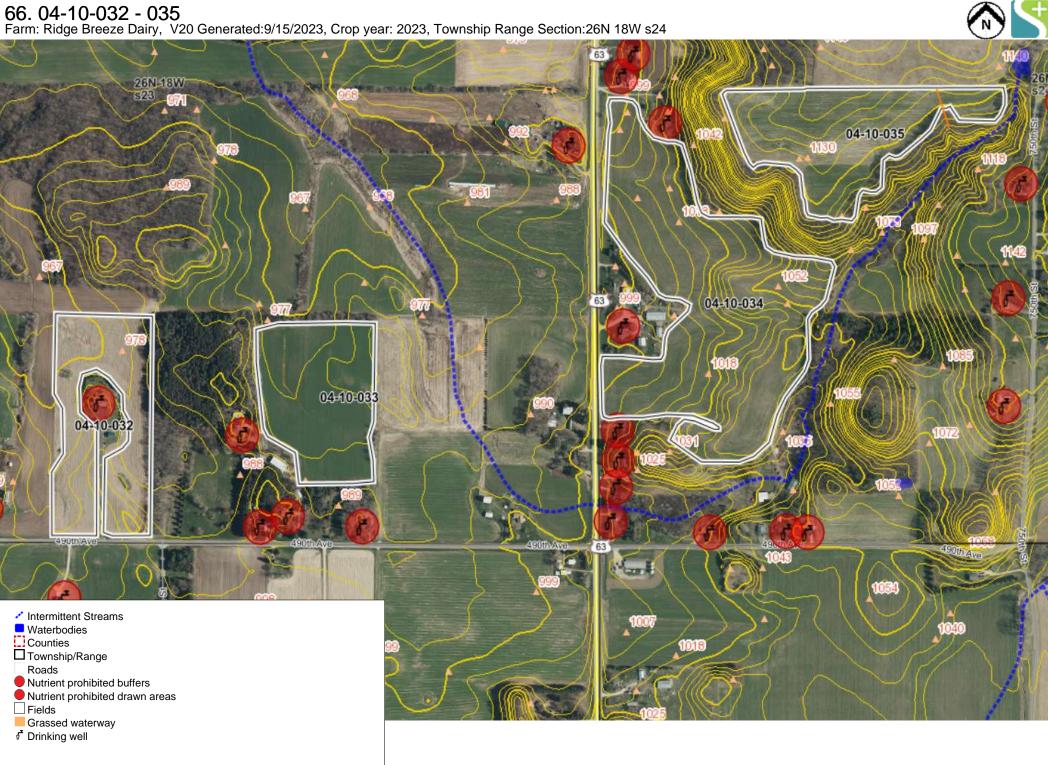

T Drinking well

**67.** 04-10-036 Farm: Ridge Breeze Dairy, V20 Generated:9/18/2023, Crop year: 2023, Township Range Section:26N 17W s19

**70.** 04-09-001, 002
Farm: Ridge Breeze Dairy, V20 Generated:10/4/2023, Crop year: 2023, Township Range Section:26N 15W s32