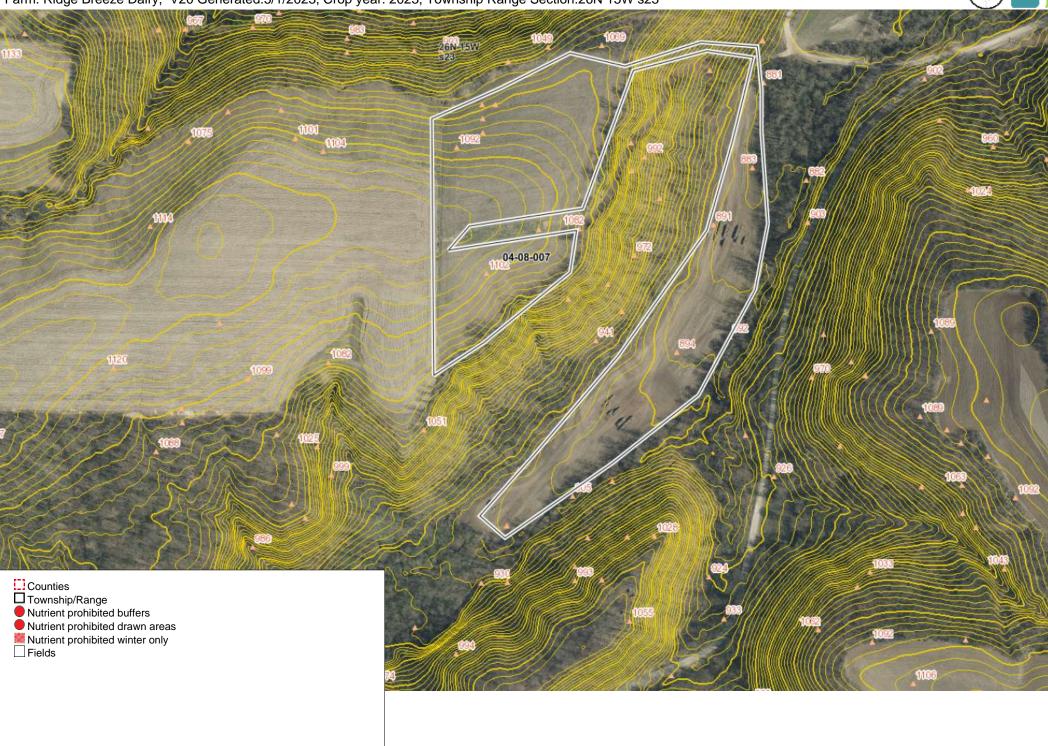

**39.** 04-08-007 Farm: Ridge Breeze Dairy, V20 Generated:5/1/2023, Crop year: 2023, Township Range Section:26N 15W s23

40. 02-08-014 - 018
Farm: Ridge Breeze Dairy, V20 Generated:5/1/2023, Crop year: 2023, Township Range Section:25N 15W s6 04-08-018 04-01-003 25N 15W s6 04-08-017 04-02-096 1129 04-08-015 1159 04-08-016 1152 04-08-014 04-02-097 1147 1152 04-02-098 Intermittent Streams Waterbodies Counties
Township/Range 04-02-028 Roads 04-02-029 Not farmed Nutrient prohibited buffers Nutrient prohibited drawn areas Fields Grassed waterway Ditch ₫ Drinking well