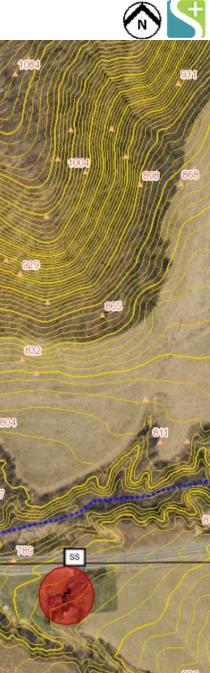

T Drinking well

Fields

Grassed waterway

T Drinking well

**79.** 04-17-003, 004
Farm: Ridge Breeze Dairy, V20 Generated:1/11/2024, Crop year: 2020, Township Range Section:24N 14W s7

Roads

☐ Fields

☐ Drinking well