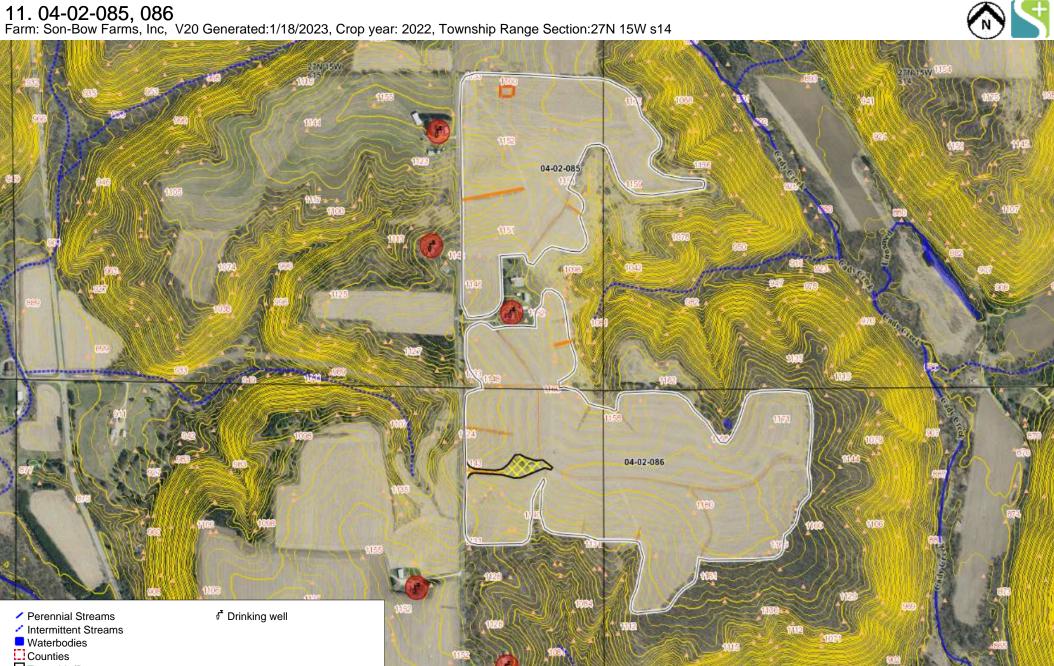

8. 04-02-049 - 053, 04-02-077 - 078
Farm: Son-Bow Farms, Inc, V20 Generated:1/18/2023, Crop year: 2022, Township Range Section:27N 15W s17 10144 11142 04-02-078 04-02-050 04-02-07 04-02-049 11138 04-02-023 04-02-051 04-02-053 11149 04-02-062 04-02-061 Intermittent Streams 11152 Waterbodies Counties ☐ Township/Range Nutrient prohibited buffers 04-02-056 Nutrient prohibited drawn areas Nutrient prohibited winter only