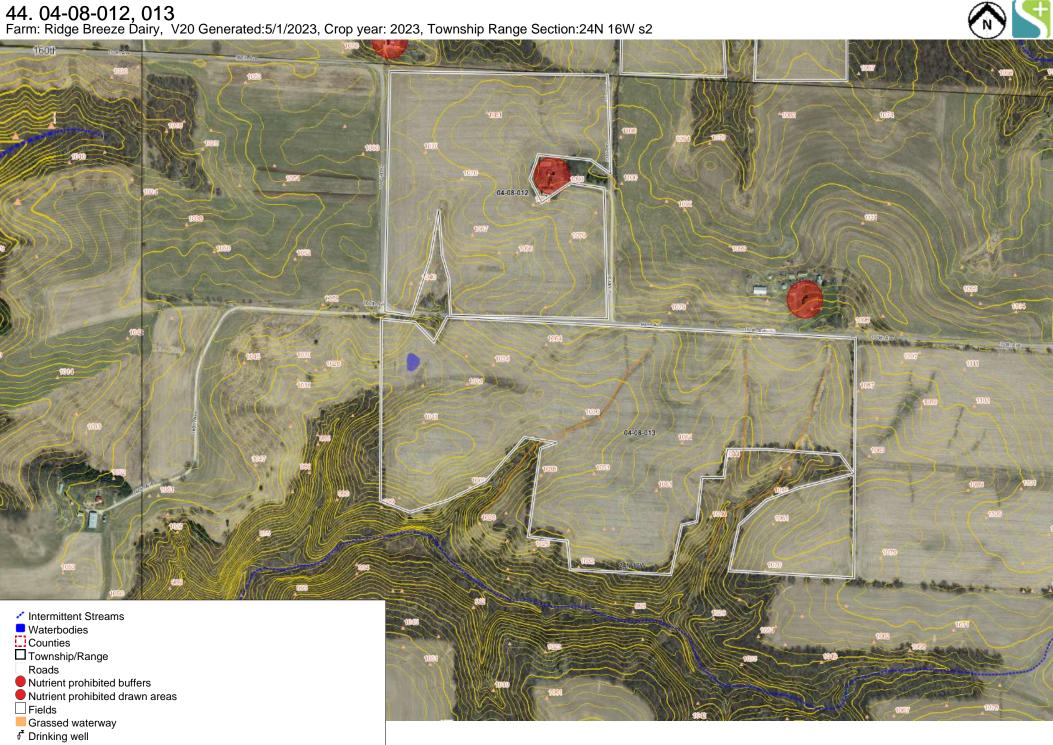

**47.** 04-08-008, 009, 027
Farm: Ridge Breeze Dairy, V20 Generated:5/1/2023, Crop year: 2023, Township Range Section:24N 15W s4

Nutrient prohibited buffers Nutrient prohibited drawn areas

Grassed waterway