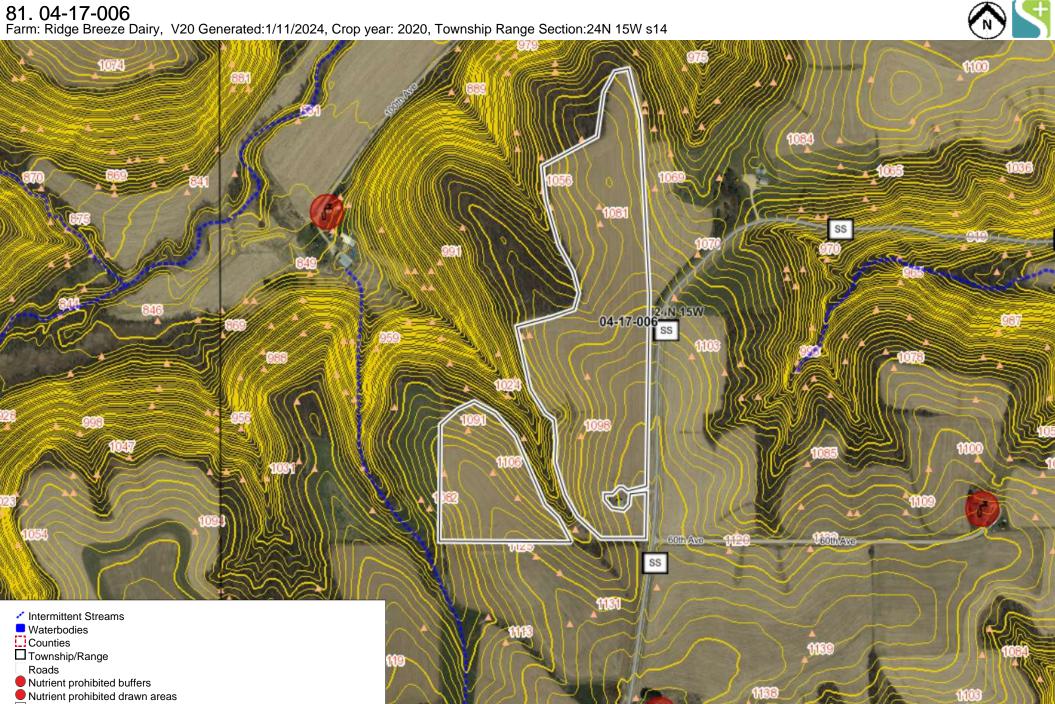

**82.** 04-17-007 Farm: Ridge Breeze Dairy, V20 Generated:1/11/2024, Crop year: 2020, Township Range Section:24N 14W s19

83. 04-17-008
Farm: Ridge Breeze Dairy, V20 Generated:1/11/2024, Crop year: 2020, Township Range Section:24N 15W s21 11170 11127 11170 04-17-008 24N 15W s 21 DNR Wetland Waterbodies
Counties
Township/Range Roads Nutrient prohibited buffers 11155 Nutrient prohibited drawn areas Nutrient prohibited winter only Fields Grassed waterway f Drinking well