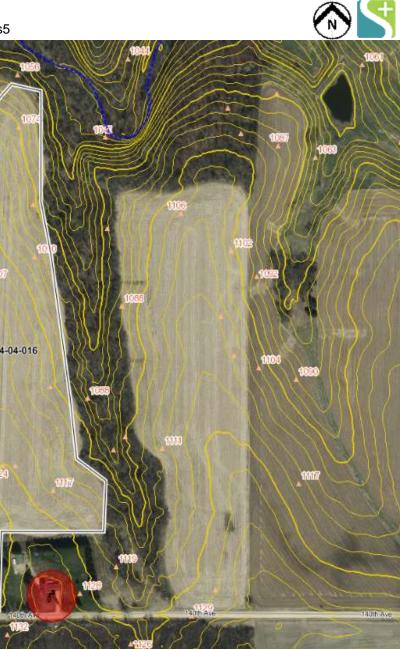

**37.** 04-04-016 Farm: Son-Bow Farms, Inc, V20 Generated:1/19/2023, Crop year: 2022, Township Range Section:24N 15W s5

39. 04-06-001 Farm: Ridge Breeze Dairy, V20 Generated:3/14/2023, Crop year: 2023, Township Range Section:26N 15W s18