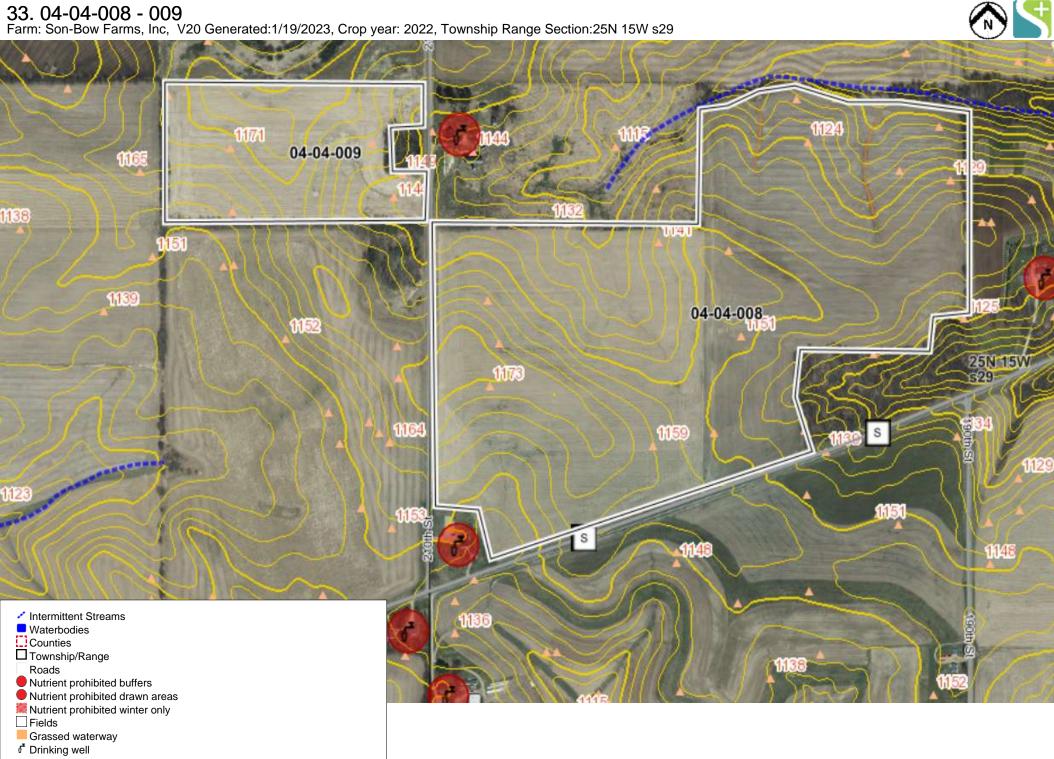

waterway

Ditch f Drinking well

**27.** 04-02-002 - 010, 04-02-026 - 038
Farm: Son-Bow Farms, Inc, V20 Generated:1/19/2023, Crop year: 2022, Township Range Section:25N 15W s7







**29.** 04-04-002 Farm: Son-Bow Farms, Inc, V20 Generated:1/19/2023, Crop year: 2022, Township Range Section:25N 15W s1



**30. 04-04-001** Farm: Son-Bow Farms, Inc, V20 Generated:1/19/2023, Crop year: 2022, Township Range Section:25N 15W s1 25N 15W Intermittent Streams Waterbodies Counties
Township/Range Roads Nutrient prohibited buffers Nutrient prohibited drawn areas Nutrient prohibited winter only Fields

Grassed waterway

T Drinking well

31. 04-04-006 Farm: Son-Bow Farms, Inc, V20 Generated:1/19/2023, Crop year: 2022, Township Range Section:25N 15W s12 370th Ave 37.00h Ave 370th A 04-04-006 

350th A 



34. 04-04-011
Farm: Son-Bow Farms, Inc, V20 Generated:1/19/2023, Crop year: 2022, Township Range Section:25N 14W s29









**37.** 04-04-016 Farm: Son-Bow Farms, Inc, V20 Generated:1/19/2023, Crop year: 2022, Township Range Section:24N 15W s5







39. 04-06-001 Farm: Ridge Breeze Dairy, V20 Generated:3/14/2023, Crop year: 2023, Township Range Section:26N 15W s18





**39.** 04-08-007 Farm: Ridge Breeze Dairy, V20 Generated:5/1/2023, Crop year: 2023, Township Range Section:26N 15W s23





40. 02-08-014 - 018
Farm: Ridge Breeze Dairy, V20 Generated:5/1/2023, Crop year: 2023, Township Range Section:25N 15W s6 04-08-018 04-01-003 25N 15W s6 04-08-017 04-02-096 1129 04-08-015 1159 04-08-016 1152 04-08-014 04-02-097 1147 1152 04-02-098 Intermittent Streams Waterbodies Counties
Township/