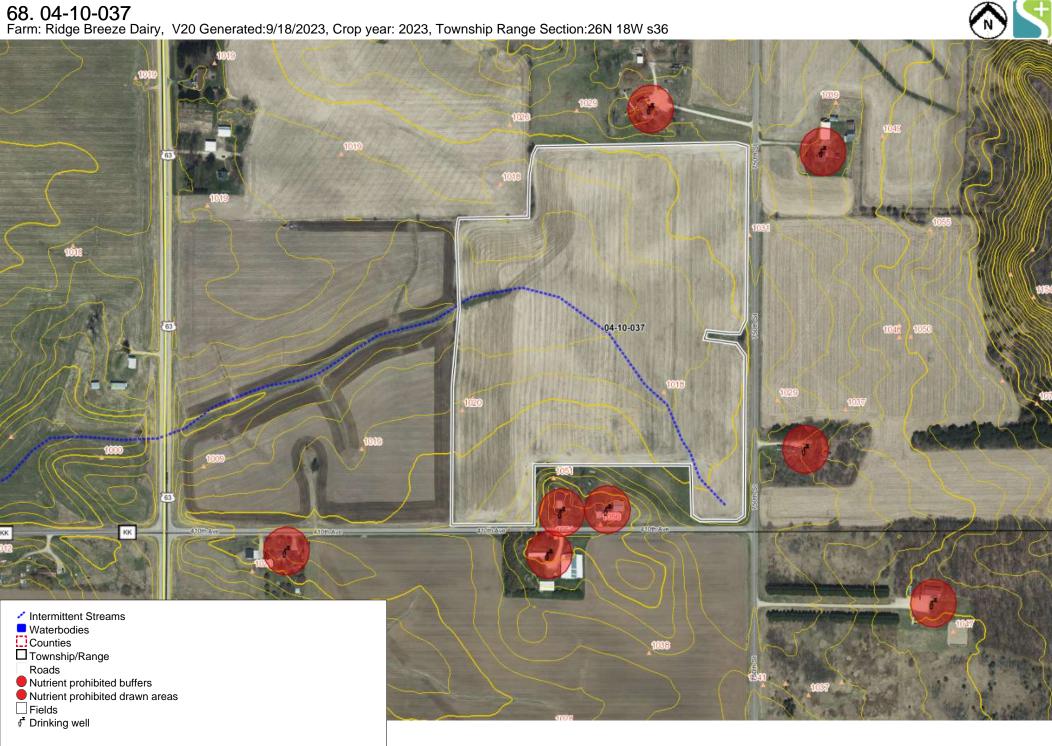

T Drinking well

**67.** 04-10-036 Farm: Ridge Breeze Dairy, V20 Generated:9/18/2023, Crop year: 2023, Township Range Section:26N 17W s19

**70.** 04-09-001, 002
Farm: Ridge Breeze Dairy, V20 Generated:10/4/2023, Crop year: 2023, Township Range Section:26N 15W s32