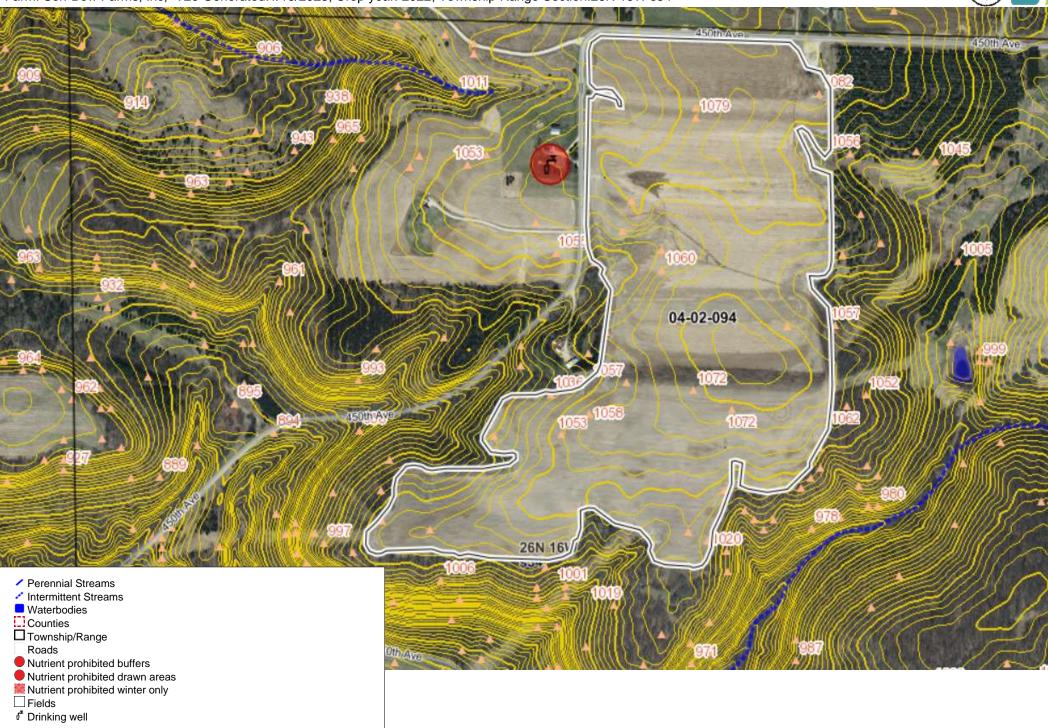

**22. 04-02-094** Farm: Son-Bow Farms, Inc, V20 Generated:1/19/2023, Crop year: 2022, Township Range Section:26N 16W s34

**25.** 04-01-001 - 003
Farm: Son-Bow Farms, Inc, V20 Generated:1/19/2023, Crop year: 2022, Township Range Section:25N 16W s1