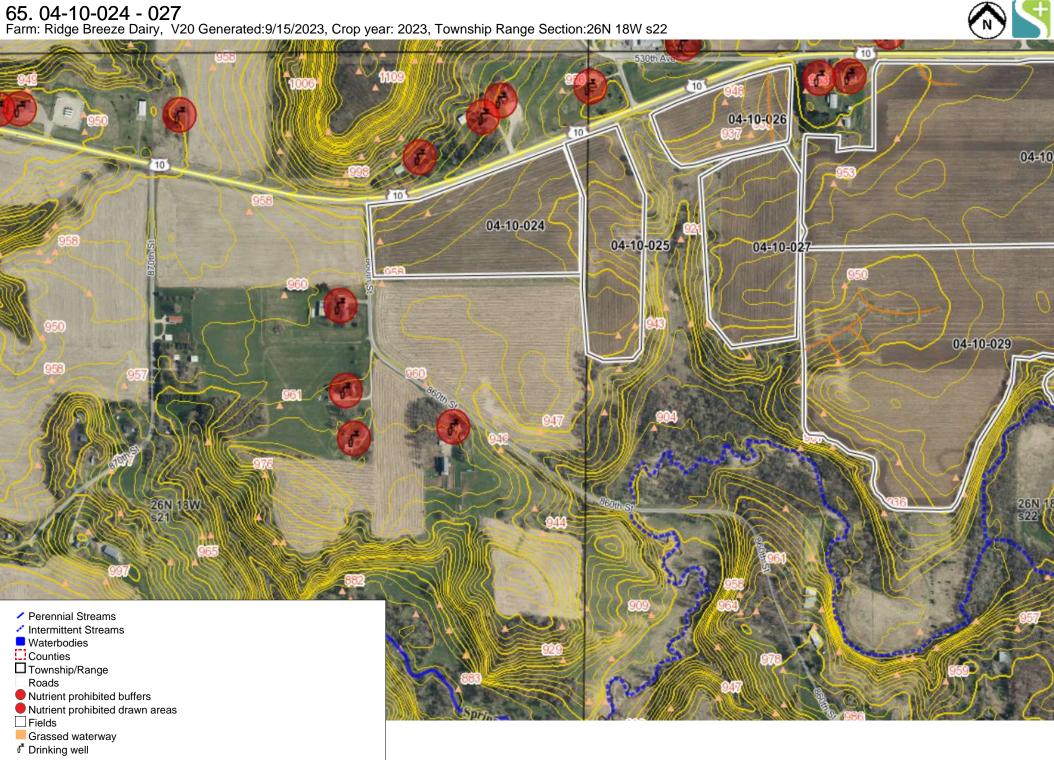

T Drinking well

**63. 04-10-010 - 014**Farm: Ridge Breeze Dairy, V20 Generated:9/15/2023, Crop year: 2023, Township Range Section:26N 18W s14

**64. 04-10-028 - 031**Farm: Ridge Breeze Dairy, V20 Generated:9/15/2023, Crop year: 2023, Township Range Section:26N 18W s22 04-10-026 04-10-031 04-10-028 04-10-024 04-10-025 04-10-027 04-10-029 04-10-030 26N 18W Intermittent Streams Waterbodies
Counties
Township/Range Roads Nutrient prohibited buffers Nutrient prohibited drawn areas Fields Grassed waterway