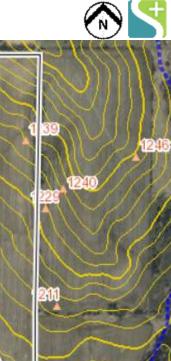

O-2 ft

Fields

Figure 1 Headland stacks

Nutrient prohibited buffersNutrient prohibited drawn areas

Fields

Grassed waterway

Fields ₫ Drinking well

**75.** 04-16-009
Farm: Ridge Breeze Dairy, V20 Generated:1/1/2024, Crop year: 2020, Township Range Section:29N 15W s27