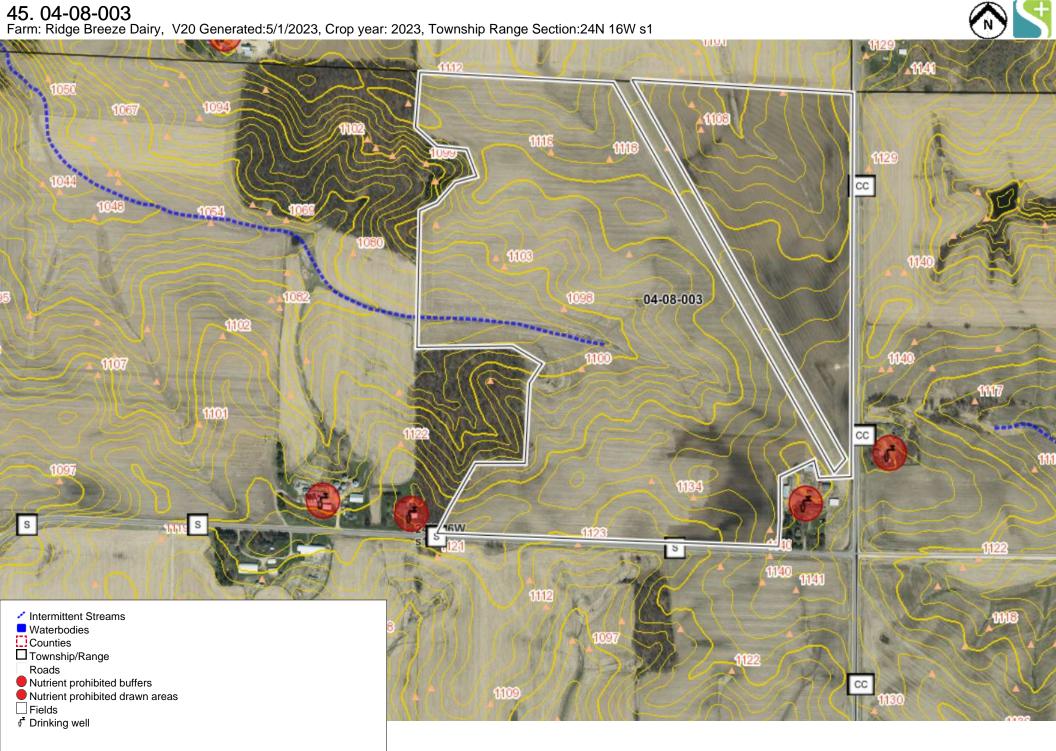

T Drinking well

Fields

**50. 04-08-004 - 006, 04-08-010, 011**Farm: Ridge Breeze Dairy, V20 Generated:5/1/2023, Crop year: 2023, Township Range Section:25N 16W s35

**51. 04-02-099 - 101**Farm: Ridge Breeze Dairy, V20 Generated:8/20/2023, Crop year: 2023, Township Range Section:27N 15W s30