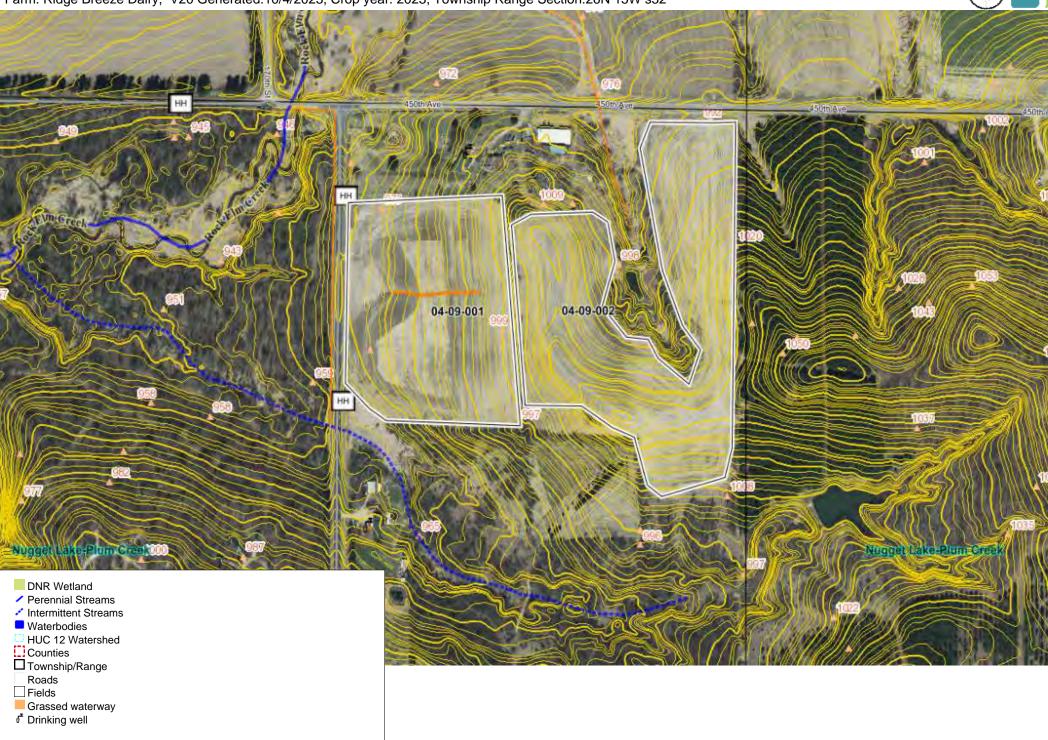

T Drinking well

**67.** 04-10-036 Farm: Ridge Breeze Dairy, V20 Generated:9/18/2023, Crop year: 2023, Township Range Section:26N 17W s19

**70.** 04-09-001, 002
Farm: Ridge Breeze Dairy, V20 Generated:10/4/2023, Crop year: 2023, Township Range Section:26N 15W s32