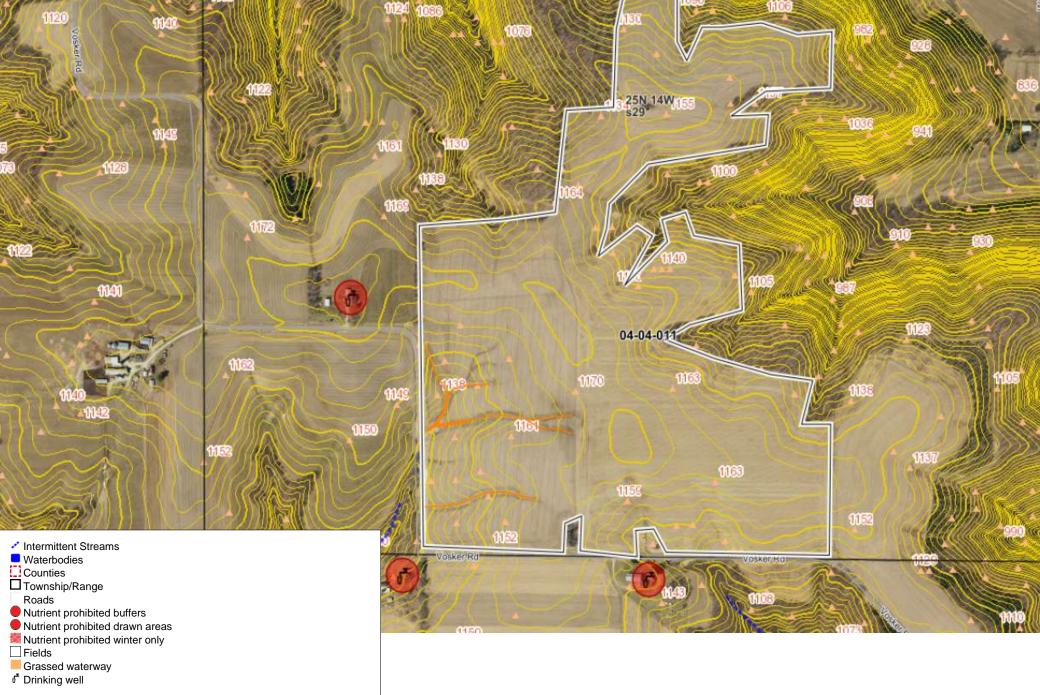

Grassed waterway

T Drinking well

31. 04-04-006 Farm: Son-Bow Farms, Inc, V20 Generated:1/19/2023, Crop year: 2022, Township Range Section:25N 15W s12 370th Ave 37.00h Ave 370th A 04-04-006 

350th A 

34. 04-04-011
Farm: Son-Bow Farms, Inc, V20 Generated:1/19/2023, Crop year: 2022, Township Range Section:25N 14W s29