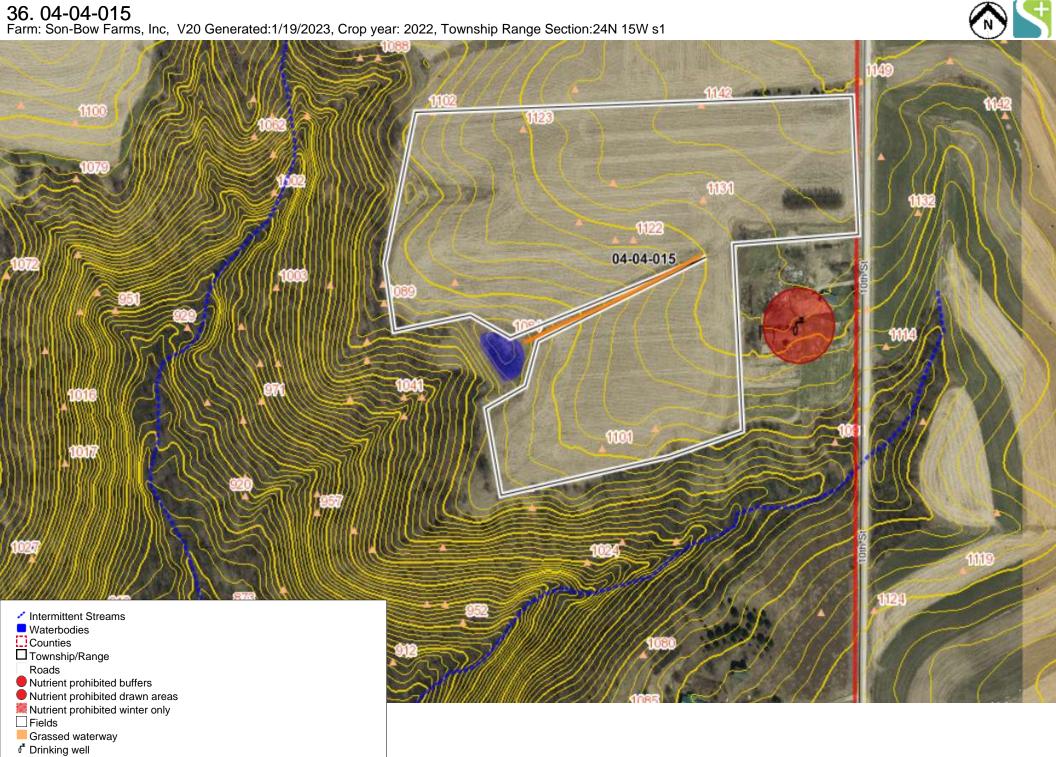

**37.** 04-04-016 Farm: Son-Bow Farms, Inc, V20 Generated:1/19/2023, Crop year: 2022, Township Range Section:24N 15W s5

39. 04-06-001 Farm: Ridge Breeze Dairy, V20 Generated:3/14/2023, Crop year: 2023, Township Range Section:26N 15W s18