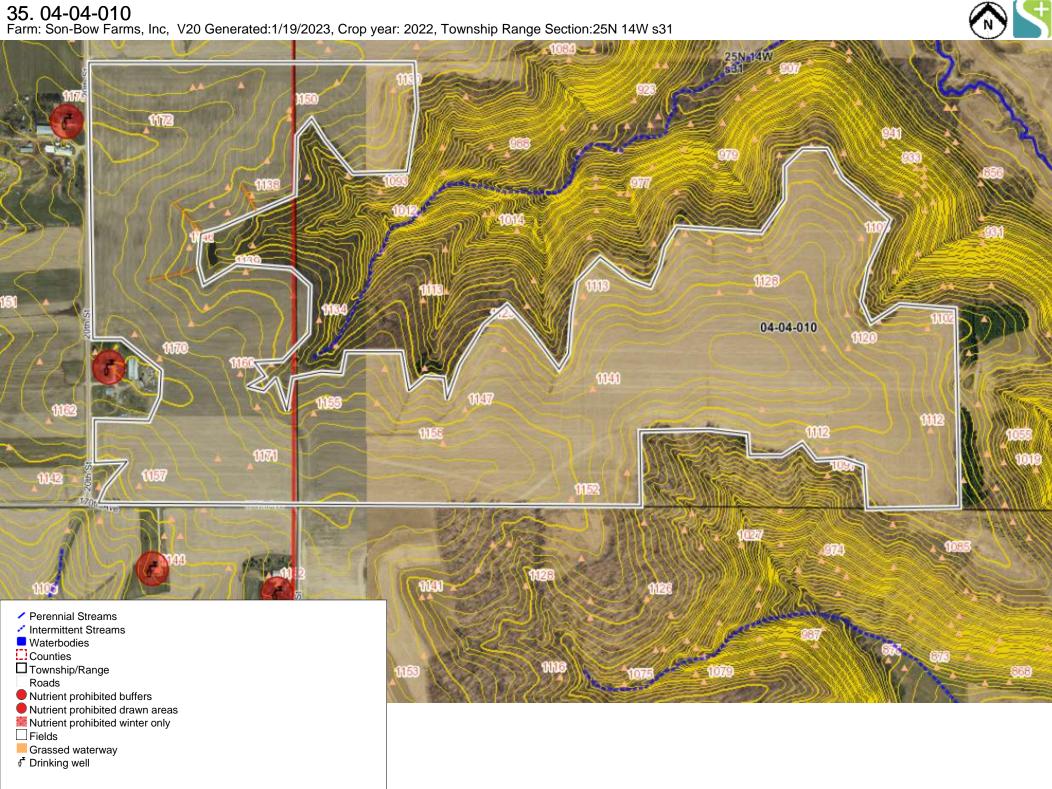

**29.** 04-04-002 Farm: Son-Bow Farms, Inc, V20 Generated:1/19/2023, Crop year: 2022, Township Range Section:25N 15W s1

**30. 04-04-001** Farm: Son-Bow Farms, Inc, V20 Generated:1/19/2023, Crop year: 2022, Township Range Section:25N 15W s1 25N 15W Intermittent Streams Waterbodies Counties
Township/Range Roads Nutrient prohibited buffers Nutrient prohibited drawn areas Nutrient prohibited winter only Fields