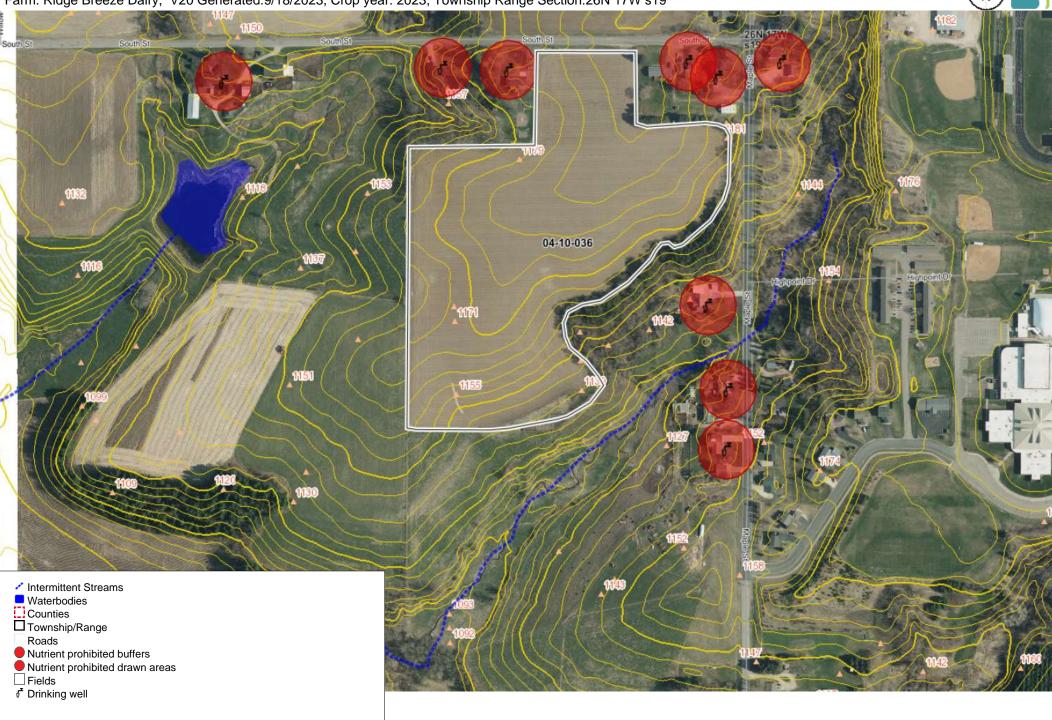

T Drinking well

**67.** 04-10-036 Farm: Ridge Breeze Dairy, V20 Generated:9/18/2023, Crop year: 2023, Township Range Section:26N 17W s19

**70.** 04-09-001, 002
Farm: Ridge Breeze Dairy, V20 Generated:10/4/2023, Crop year: 2023, Township Range Section:26N 15W s32