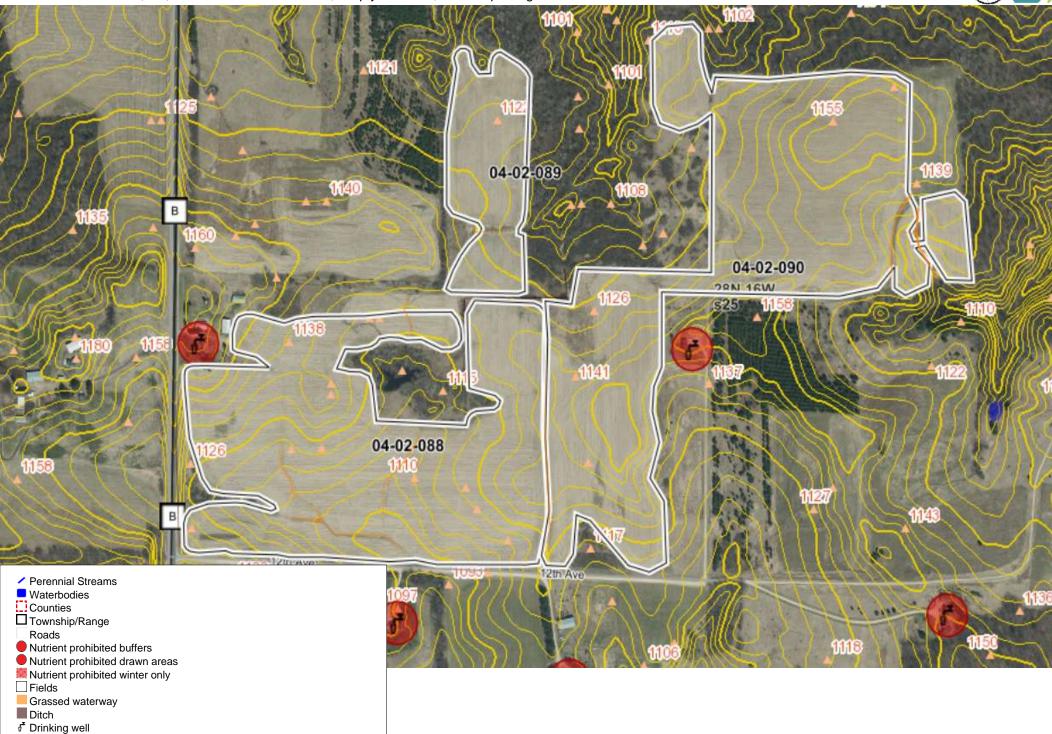

**1.** 04-02-088 - 090 Farm: Son-Bow Farms, Inc, V20 Generated:1/17/2023, Crop year: 2022, Township Range Section:28N 16W s25

3. 04-02-091 - 092 Farm: Son-Bow Farms, Inc, V20 Generated:1/17/2023, Crop year: 2022, Township Range Section:28N 15W s26