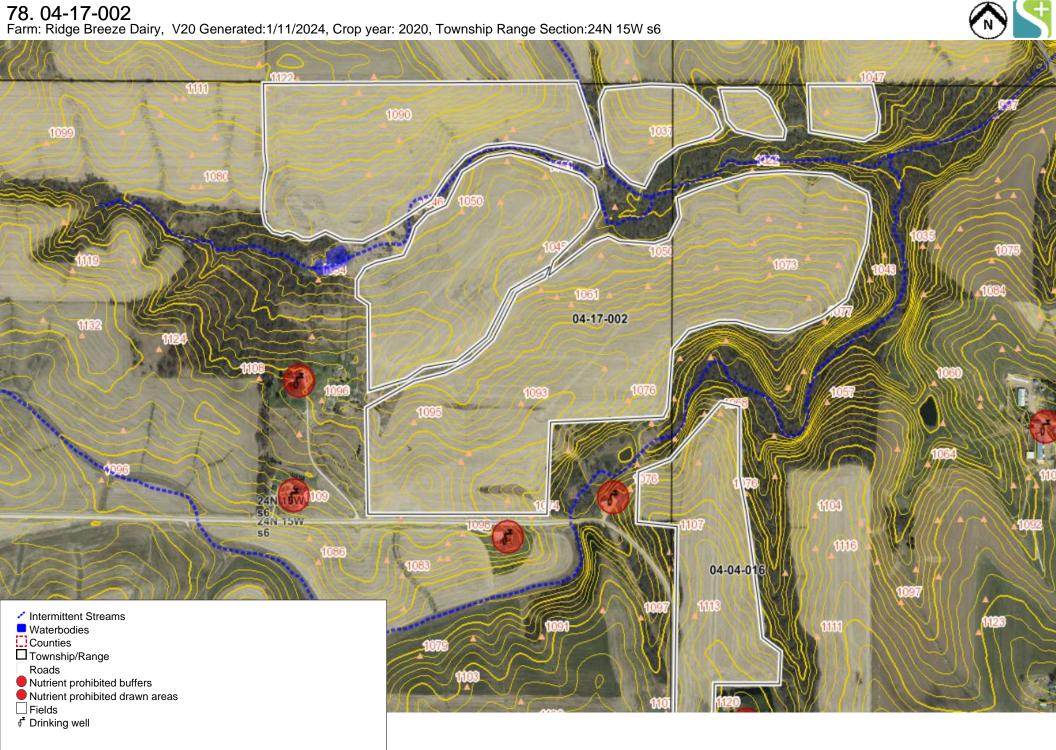

T Drinking well

Fields

Grassed waterway

T Drinking well

**79.** 04-17-003, 004
Farm: Ridge Breeze Dairy, V20 Generated:1/11/2024, Crop year: 2020, Township Range Section:24N 14W s7

Roads

☐ Fields

☐ Drinking well