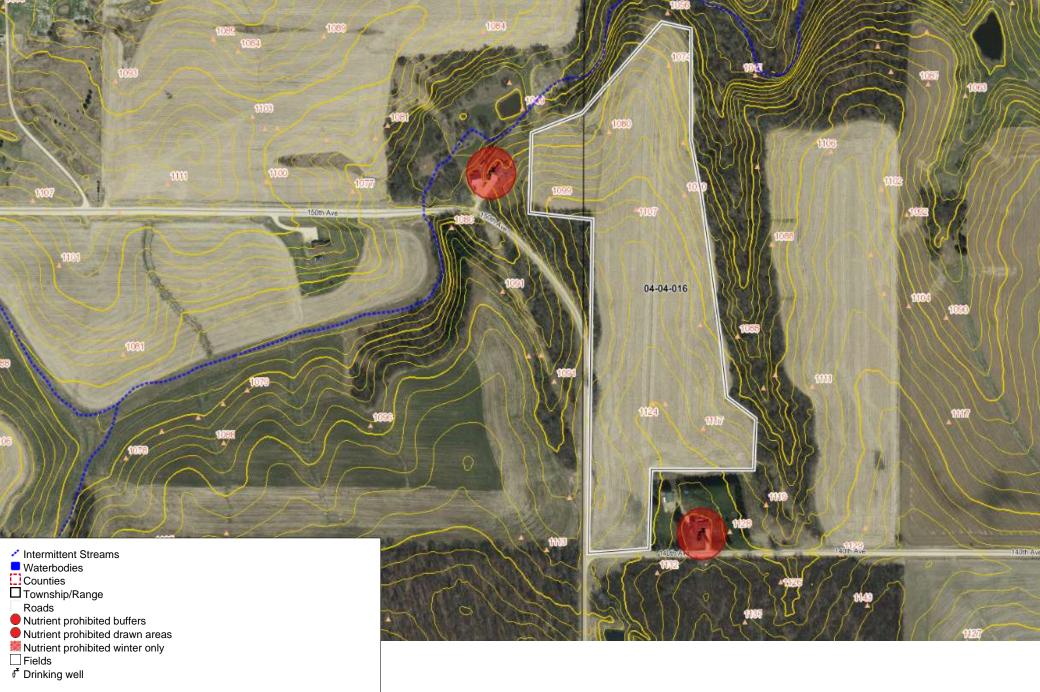

**37.** 04-04-016 Farm: Son-Bow Farms, Inc, V20 Generated:1/19/2023, Crop year: 2022, Township Range Section:24N 15W s5

39. 04-06-001 Farm: Ridge Breeze Dairy, V20 Generated:3/14/2023, Crop year: 2023, Township Range Section:26N 15W s18