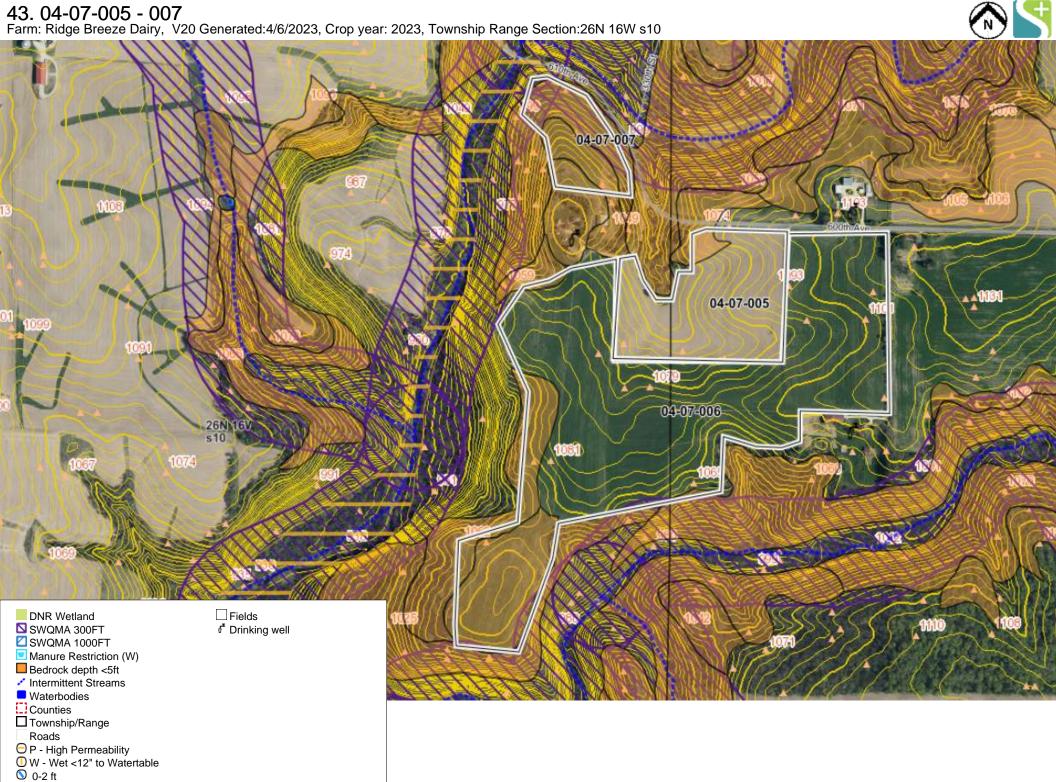

**37.** 04-04-016 Farm: Son-Bow Farms, Inc, V20 Generated:1/19/2023, Crop year: 2022, Township Range Section:24N 15W s5

39. 04-06-001 Farm: Ridge Breeze Dairy, V20 Generated:3/14/2023, Crop year: 2023, Township Range Section:26N 15W s18