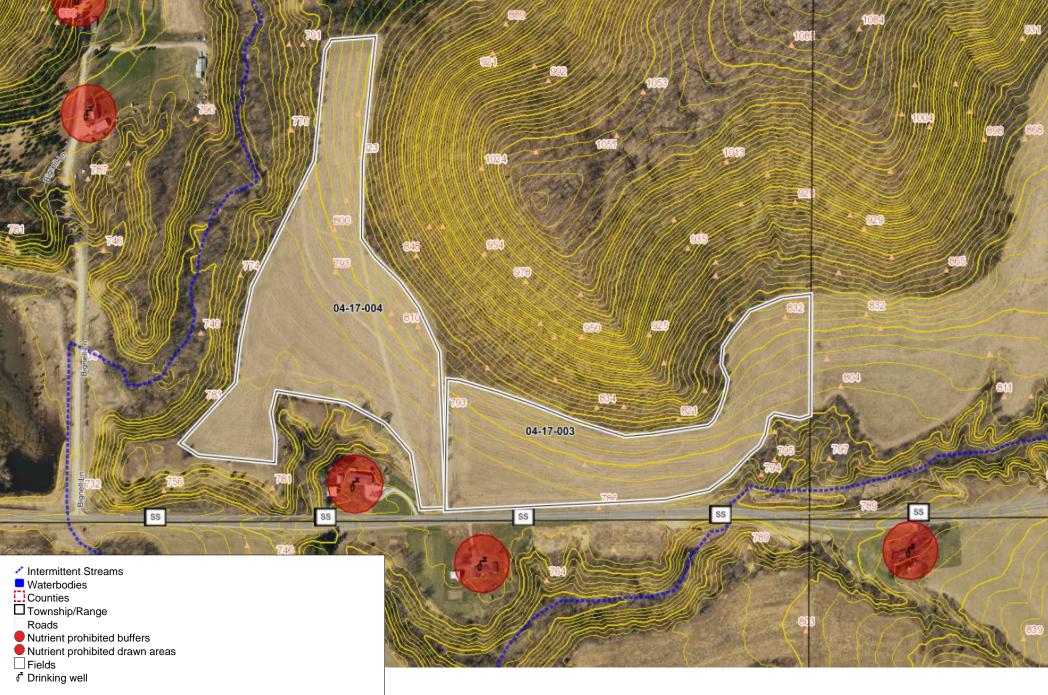

T Drinking well

Fields

Grassed waterway

T Drinking well

**79.** 04-17-003, 004
Farm: Ridge Breeze Dairy, V20 Generated:1/11/2024, Crop year: 2020, Township Range Section:24N 14W s7

Roads

☐ Fields

☐ Drinking well