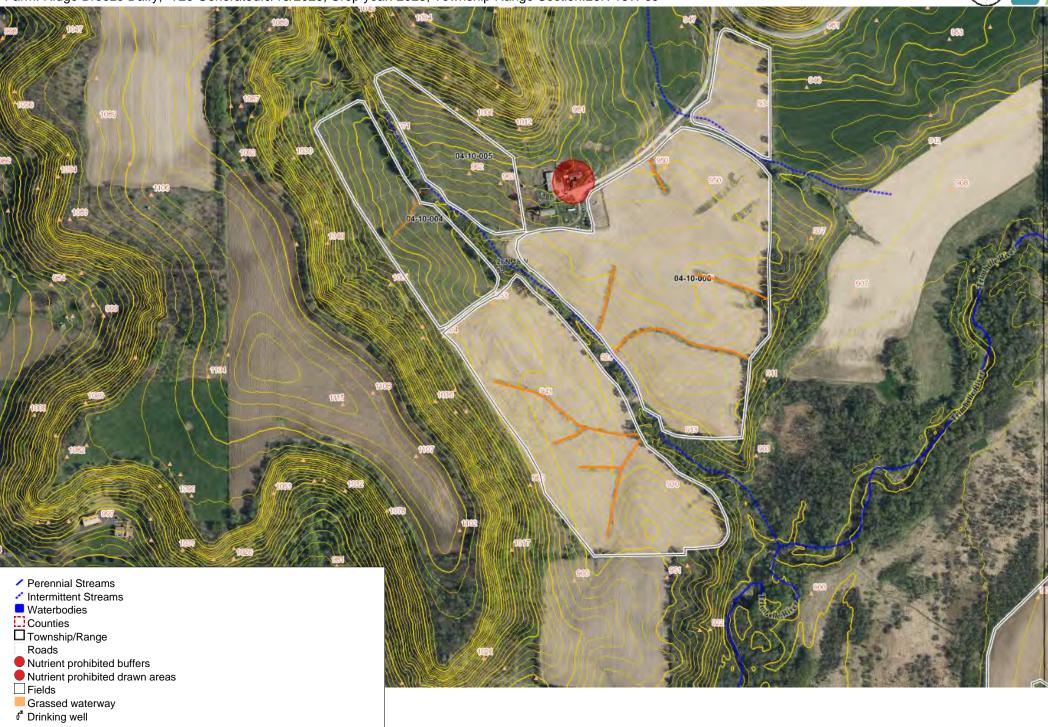

**59. 04-10-004 - 006**Farm: Ridge Breeze Dairy, V20 Generated:9/15/2023, Crop year: 2023, Township Range Section:26N 18W s9

61. 04-10-002
Farm: Ridge Breeze Dairy, V20 Generated:9/18/2023, Crop year: 2023, Township Range Section:26N 19W s14 04-10-002 E 10 Intermittent Streams Waterbodies
Counties
Township/Range Roads Nutrient prohibited buffers