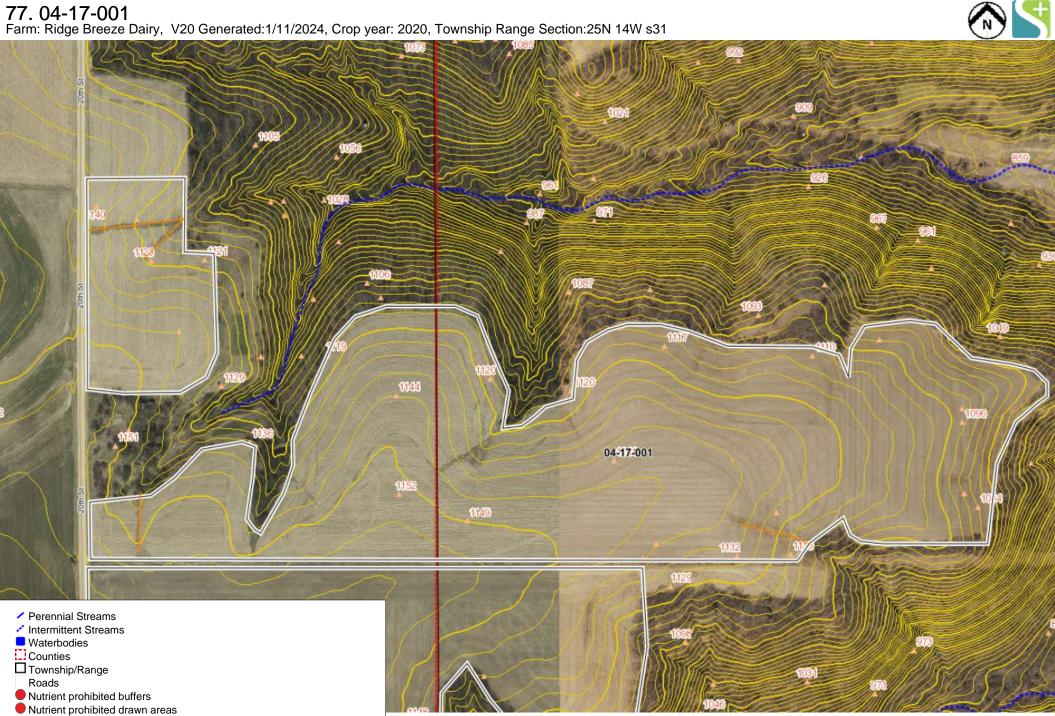

T Drinking well

Fields

Grassed waterway

T Drinking well

**79.** 04-17-003, 004
Farm: Ridge Breeze Dairy, V20 Generated:1/11/2024, Crop year: 2020, Township Range Section:24N 14W s7

Roads

☐ Fields

☐ Drinking well