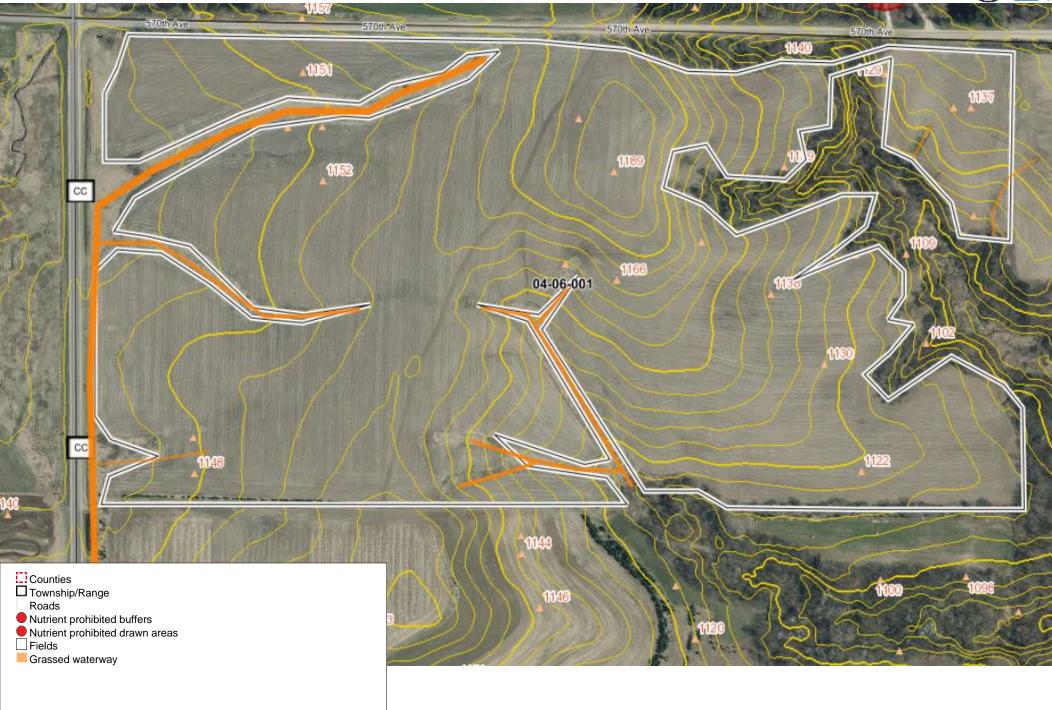

**37.** 04-04-016 Farm: Son-Bow Farms, Inc, V20 Generated:1/19/2023, Crop year: 2022, Township Range Section:24N 15W s5

39. 04-06-001 Farm: Ridge Breeze Dairy, V20 Generated:3/14/2023, Crop year: 2023, Township Range Section:26N 15W s18