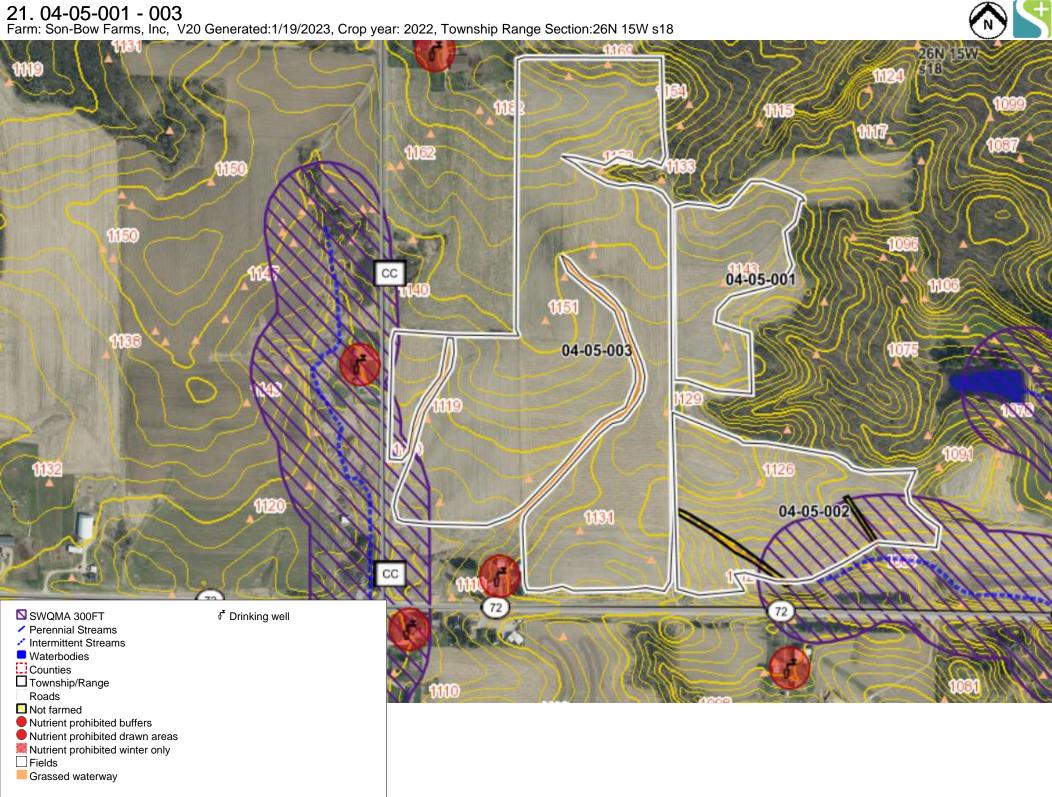

**22. 04-02-094** Farm: Son-Bow Farms, Inc, V20 Generated:1/19/2023, Crop year: 2022, Township Range Section:26N 16W s34

**25.** 04-01-001 - 003
Farm: Son-Bow Farms, Inc, V20 Generated:1/19/2023, Crop year: 2022, Township Range Section:25N 16W s1