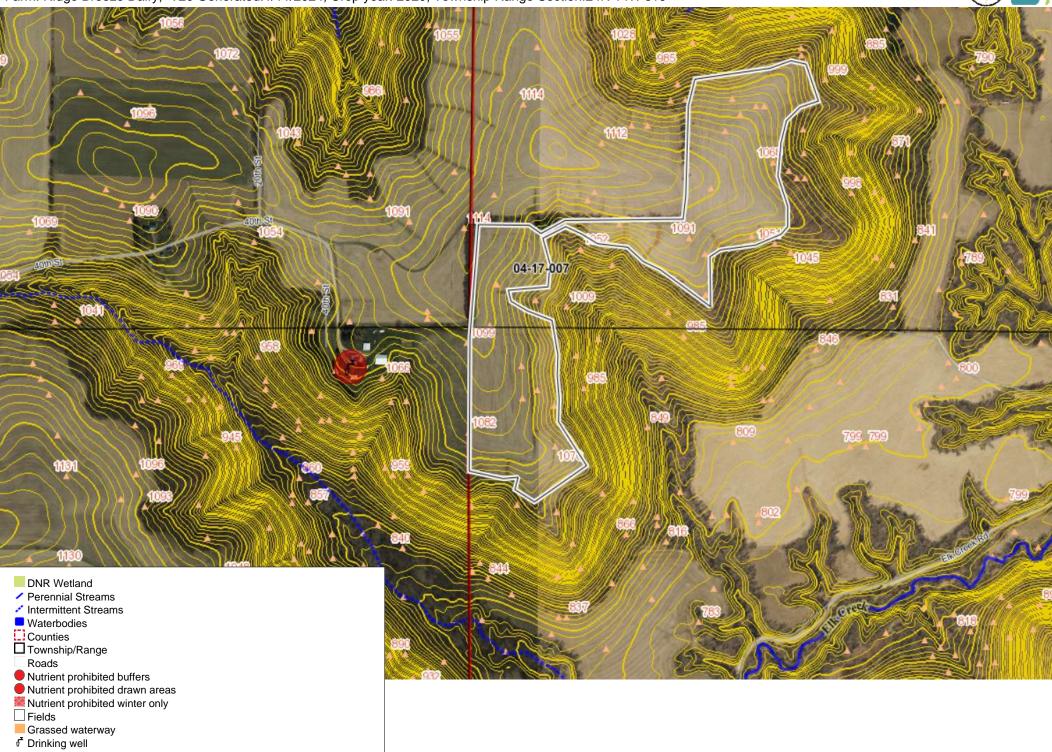

**82.** 04-17-007 Farm: Ridge Breeze Dairy, V20 Generated:1/11/2024, Crop year: 2020, Township Range Section:24N 14W s19

83. 04-17-008
Farm: Ridge Breeze Dairy, V20 Generated:1/11/2024, Crop year: 2020, Township Range Section:24N 15W s21 11170 11127 11170 04-17-008 24N 15W s 21 DNR Wetland Waterbodies
Counties
Township/Range Roads Nutrient prohibited buffers 11155 Nutrient prohibited drawn areas Nutrient prohibited winter only Fields Grassed waterway f Drinking well