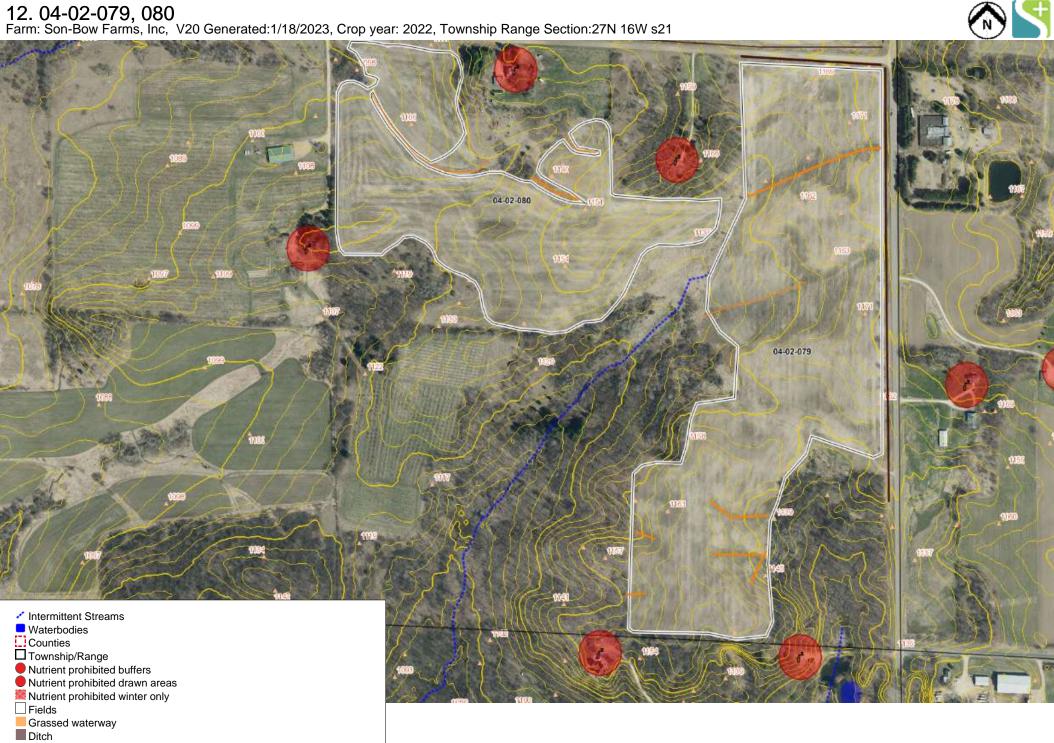

8. 04-02-049 - 053, 04-02-077 - 078
Farm: Son-Bow Farms, Inc, V20 Generated:1/18/2023, Crop year: 2022, Township Range Section:27N 15W s17 10144 11142 04-02-078 04-02-050 04-02-07 04-02-049 11138 04-02-023 04-02-051 04-02-053 11149 04-02-062 04-02-061 Intermittent Streams 11152 Waterbodies Counties ☐ Township/Range Nutrient prohibited buffers 04-02-056 Nutrient prohibited drawn areas Nutrient prohibited winter only