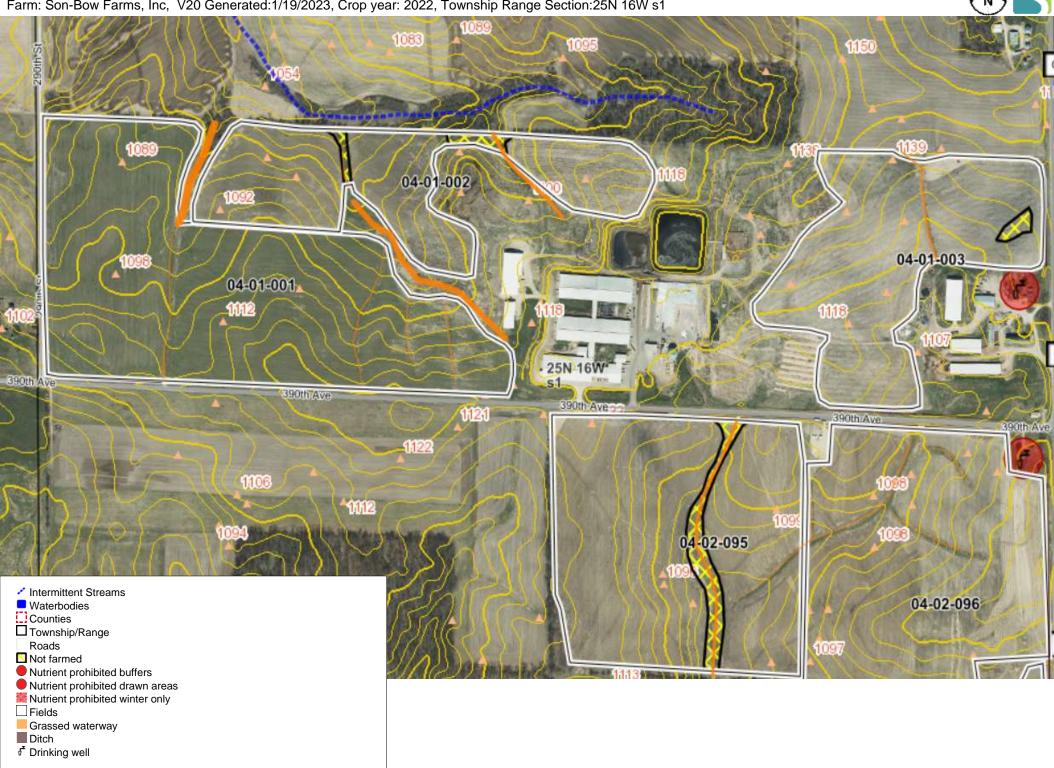

**22. 04-02-094** Farm: Son-Bow Farms, Inc, V20 Generated:1/19/2023, Crop year: 2022, Township Range Section:26N 16W s34

**25.** 04-01-001 - 003
Farm: Son-Bow Farms, Inc, V20 Generated:1/19/2023, Crop year: 2022, Township Range Section:25N 16W s1

**26. 04-02-095 - 098**Farm: Son-Bow Farms, Inc, V20 Generated:1/19/2023, Crop year: 2022, Township Range Section:25N 16W s1 390th Ave 390th Ave 390th Ave. 1122 1106 11153 11112 04-02-095 1129 04-02-096 1113) 11118 04-02-097 108 11113 04-02-098 11113 Intermittent Streams 370th Ave Waterbodies STORE AVE Counties
Township/Range Roads Not farmed Nutrient prohibited buffers Nutrient prohibited drawn areas Nutrient prohibited winter only