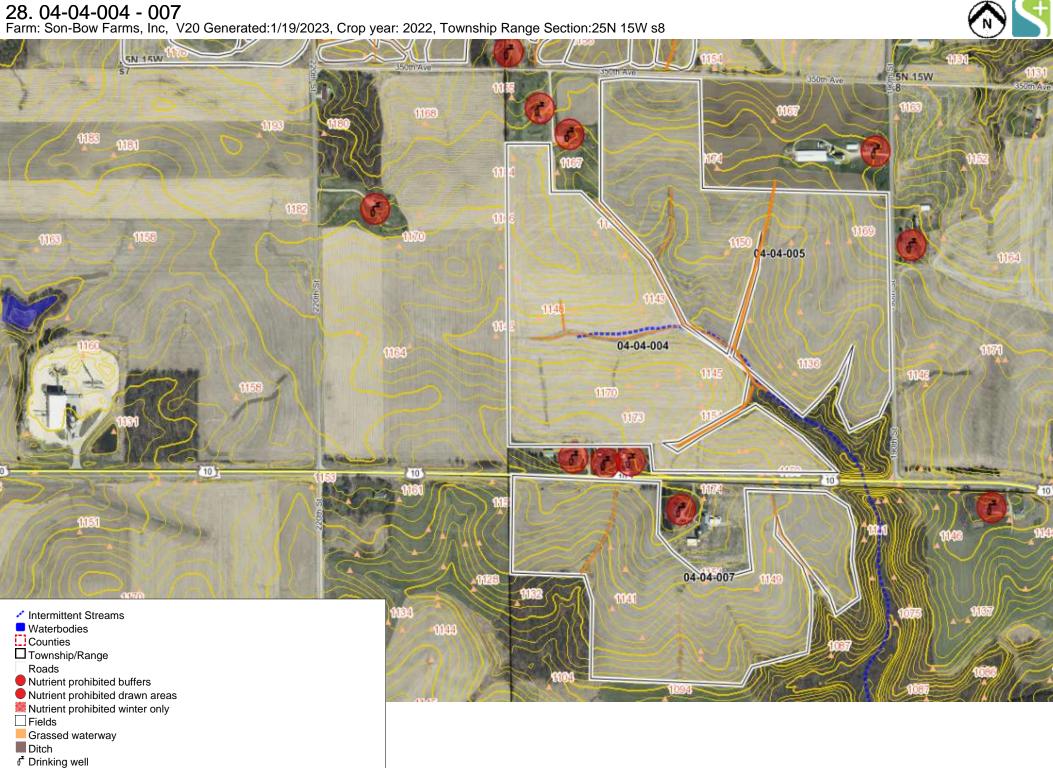

**29.** 04-04-002 Farm: Son-Bow Farms, Inc, V20 Generated:1/19/2023, Crop year: 2022, Township Range Section:25N 15W s1

**30. 04-04-001** Farm: Son-Bow Farms, Inc, V20 Generated:1/19/2023, Crop year: 2022, Township Range Section:25N 15W s1 25N 15W Intermittent Streams Waterbodies Counties
Township/Range Roads Nutrient prohibited buffers Nutrient prohibited drawn areas Nutrient prohibited winter only Fields