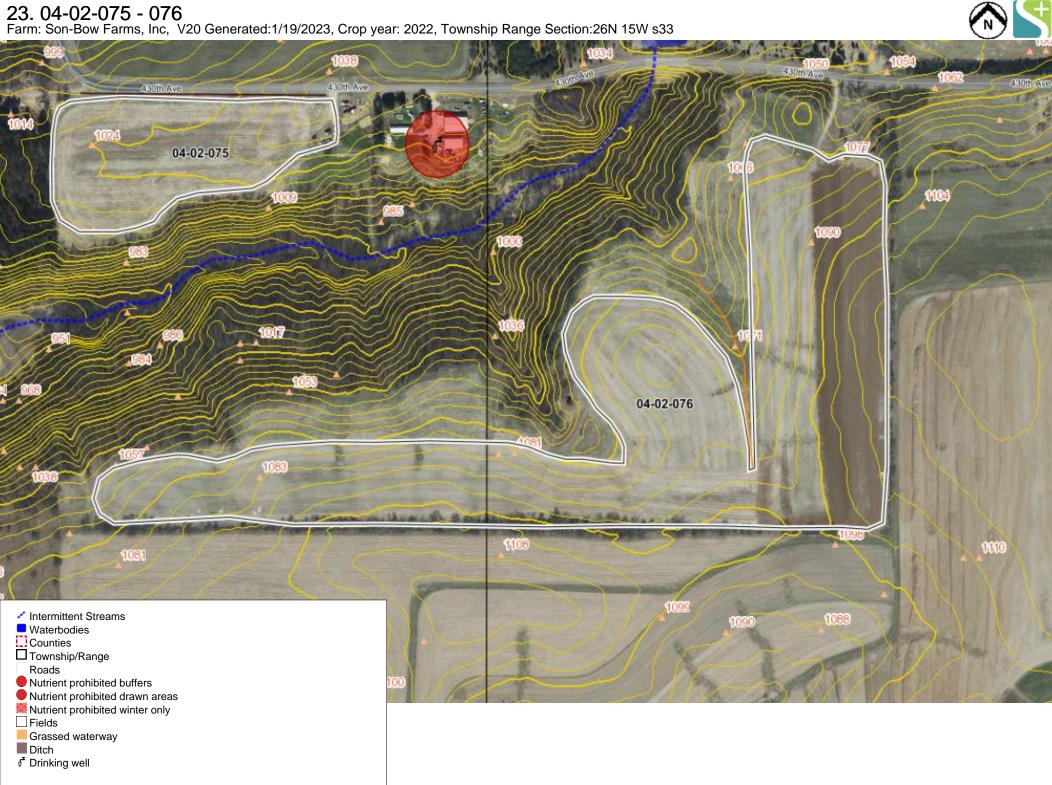

only Fields Grassed waterway Ditch

**17.** 04-02-081 - 084
Farm: Son-Bow Farms, Inc, V20 Generated:1/18/2023, Crop year: 2022, Township Range Section:27N 15W s35





Grassed waterway

Ditch



Grassed waterway

☐ Ditch
☐ Drinking well

**20. 04-03-018 - 023**Farm: Son-Bow Farms, Inc, V20 Generated:1/19/2023, Crop year: 2022, Township Range Section:26N 15W s14 11142 04-03-018 04-03-019 04-03-020 04-03-021 1040 11140 04-03-022 04-03-023 Intermittent Streams Waterbodies Counties
Township/Range Roads 1139 Figure Headland stacks Nutrient prohibited buffers Nutrient prohibited drawn areas Nutrient prohibited winter only Fields Grassed waterway Ditch ₫ Drinking well



**22. 04-02-094** Farm: Son-Bow Farms, Inc, V20 Generated:1/19/2023, Crop year: 2022, Township Range Section:26N 16W s34









**25.** 04-01-001 - 003
Farm: Son-Bow Farms, Inc, V20 Generated:1/19/2023, Crop year: 2022, Township Range Section:25N 16W s1



**26. 04-02-095 - 098**Farm: Son-Bow Farms, Inc, V20 Generated:1/19/2023, Crop year: 2022, Township Range Section:25N 16W s1 390th Ave 390th Ave 390th Ave. 1122 1106 11153 11112 04-02-095 1129 04-02-096 1113) 11118 04-02-097 108 11113 04-02-098 11113 Intermittent Streams 370th Ave Waterbodies STORE AVE Counties
Township/Range Roads Not farmed Nutrient prohibited buffers Nutrient prohibited drawn areas Nutrient prohibited winter only

Fields

☐ Ditch
☐ Drinking well

Grassed waterway

Ditch f Drinking well

**27.** 04-02-002 - 010, 04-02-026 - 038
Farm: Son-Bow Farms, Inc, V20 Generated:1/19/2023, Crop year: 2022, Township Range Section:25N 15W s7







**29.