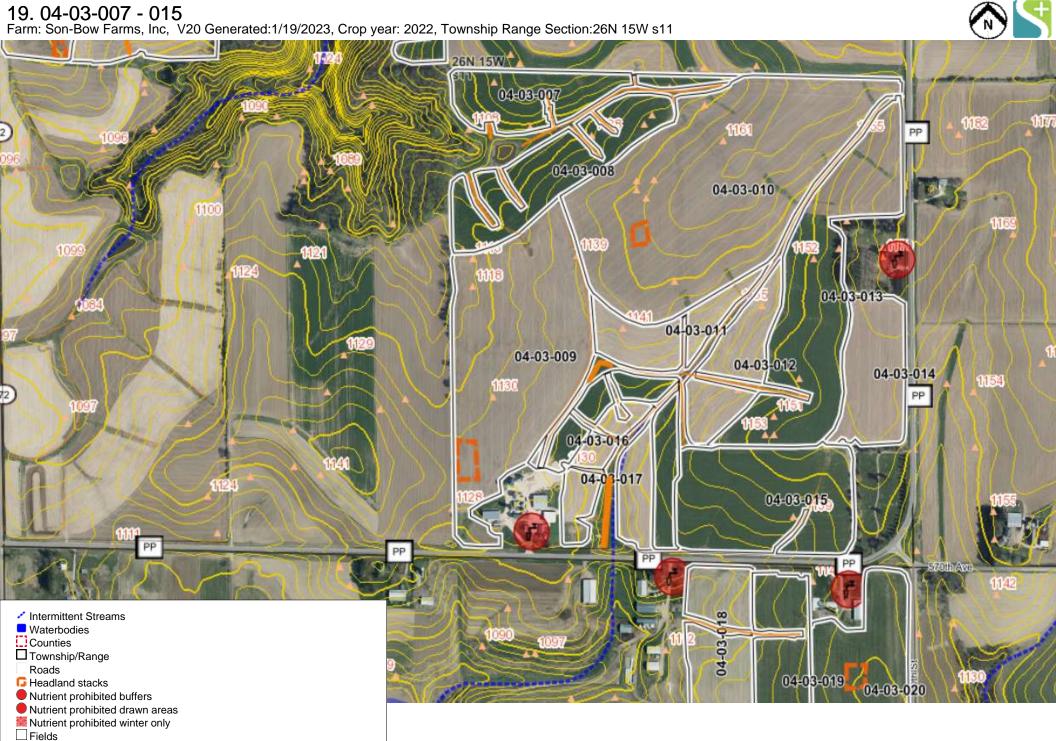

**17.** 04-02-081 - 084
Farm: Son-Bow Farms, Inc, V20 Generated:1/18/2023, Crop year: 2022, Township Range Section:27N 15W s35

Grassed waterway

Ditch

Grassed waterway

☐ Ditch
☐ Drinking well

**20. 04-03-018 - 023**Farm: Son-Bow Farms, Inc, V20 Generated:1/19/2023, Crop year: 2022, Township Range Section:26N 15W s14 11142 04-03-018 04-03-019 04-03-020 04-03-021 1040 11140 04-03-022 04-03-023 Intermittent Streams Waterbodies Counties
Township/Range Roads 1139 Figure Headland stacks Nutrient prohibited buffers Nutrient prohibited drawn areas Nutrient prohibited winter only Fields Grassed waterway Ditch ₫ Drinking well