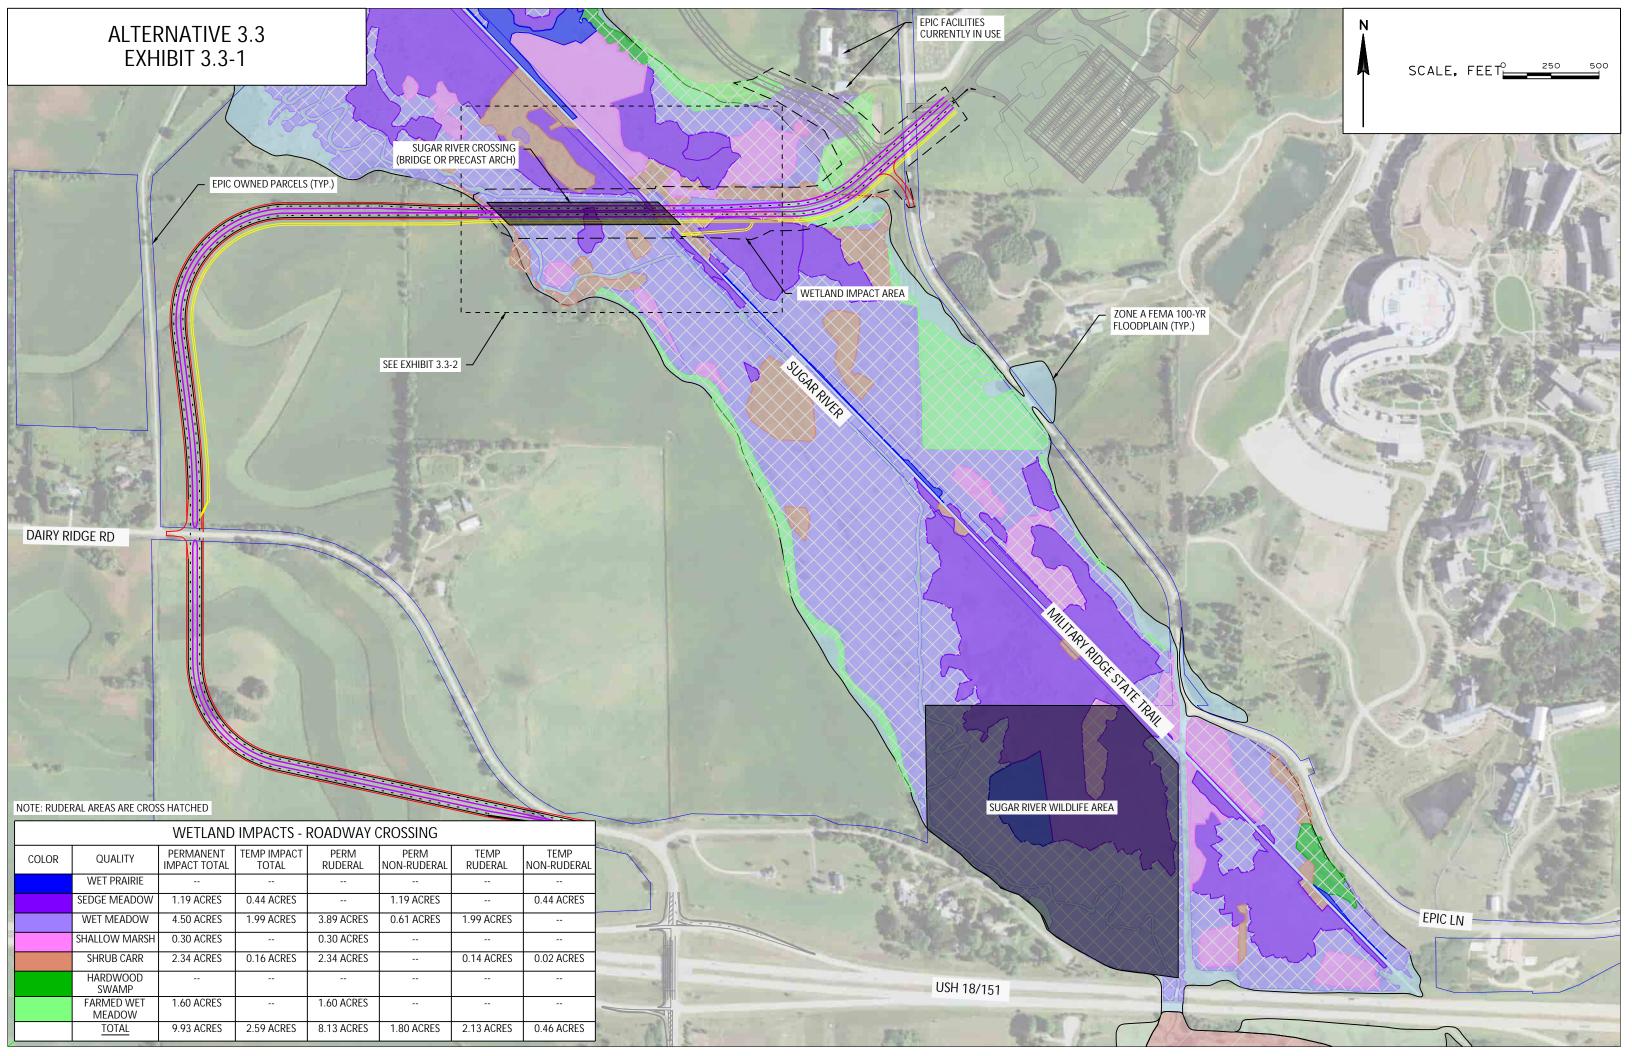

|                      | INFACTIOTAL | TOTAL      | KUDLKAL    | NON-KODLKAL | KUDLKAL    | NON-RODERAL |
|----------------------|-------------|------------|------------|-------------|------------|-------------|
| WET PRAIRIE          |             |            |            |             |            |             |
| SEDGE MEADOW         | 1.19 ACRES  | 0.44 ACRES |            | 1.19 ACRES  |            | 0.44 ACRES  |
| WET MEADOW           | 4.50 ACRES  | 1.99 ACRES | 3.89 ACRES | 0.61 ACRES  | 1.99 ACRES |             |
| SHALLOW MARSH        | 0.30 ACRES  |            | 0.30 ACRES |             |            |             |
| SHRUB CARR           | 2.34 ACRES  | 0.16 ACRES | 2.34 ACRES |             | 0.14 ACRES | 0.02 ACRES  |
| HARDWOOD<br>SWAMP    |             |            |            |             |            |             |
| FARMED WET<br>MEADOW | 1.60 ACRES  |            | 1.60 ACRES |             |            |             |
| TOTAL                | 9.93 ACRES  | 2.59 ACRES | 8.13 ACRES | 1.80 ACRES  | 2.13 ACRES | 0.46 ACRES  |