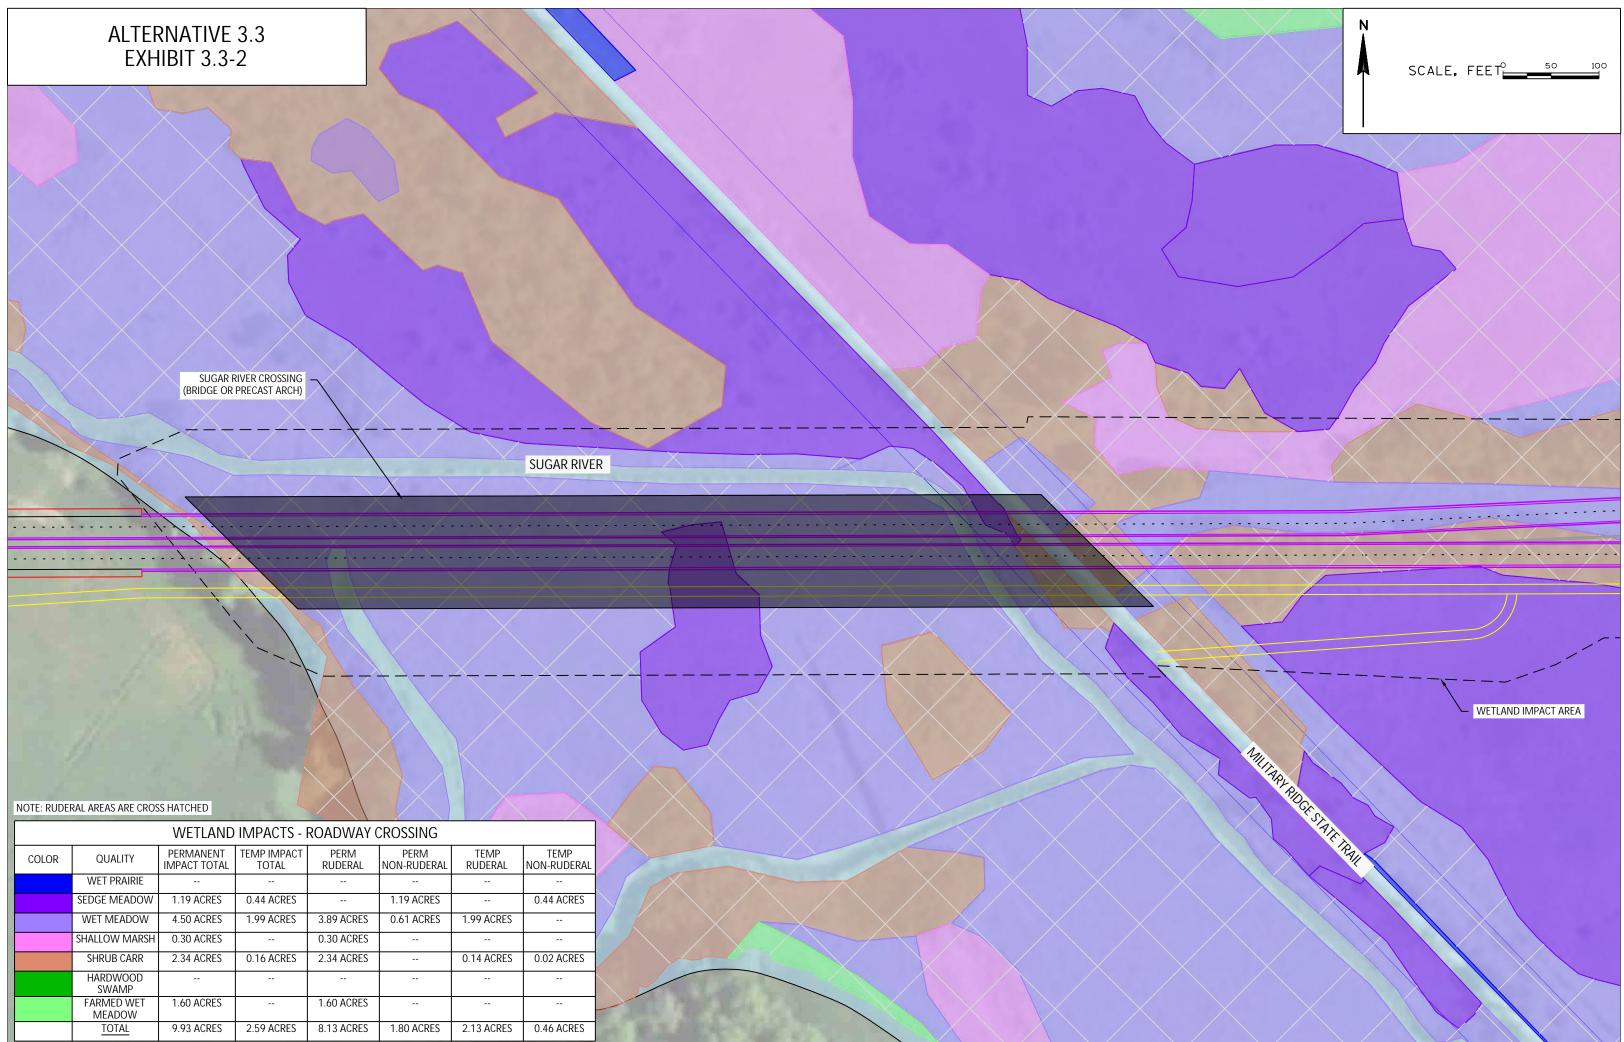

|                      | INFACTIOTAL | TOTAL      | KUDLKAL    | NON-KODLKAL | KUDLKAL    | NON-RODERAL |
|----------------------|-------------|------------|------------|-------------|------------|-------------|
| WET PRAIRIE          |             |            |            |             |            |             |
| SEDGE MEADOW         | 1.19 ACRES  | 0.44 ACRES |            | 1.19 ACRES  |            | 0.44 ACRES  |
| WET MEADOW           | 4.50 ACRES  | 1.99 ACRES | 3.89 ACRES | 0.61 ACRES  | 1.99 ACRES |             |
| SHALLOW MARSH        | 0.30 ACRES  |            | 0.30 ACRES |             |            |             |
| SHRUB CARR           | 2.34 ACRES  | 0.16 ACRES | 2.34 ACRES |             | 0.14 ACRES | 0.02 ACRES  |
| HARDWOOD<br>SWAMP    |             |            |            |             |            |             |
| FARMED WET<br>MEADOW | 1.60 ACRES  |            | 1.60 ACRES |             |            |             |
| TOTAL                | 9.93 ACRES  | 2.59 ACRES | 8.13 ACRES | 1.80 ACRES  | 2.13 ACRES | 0.46 ACRES  |