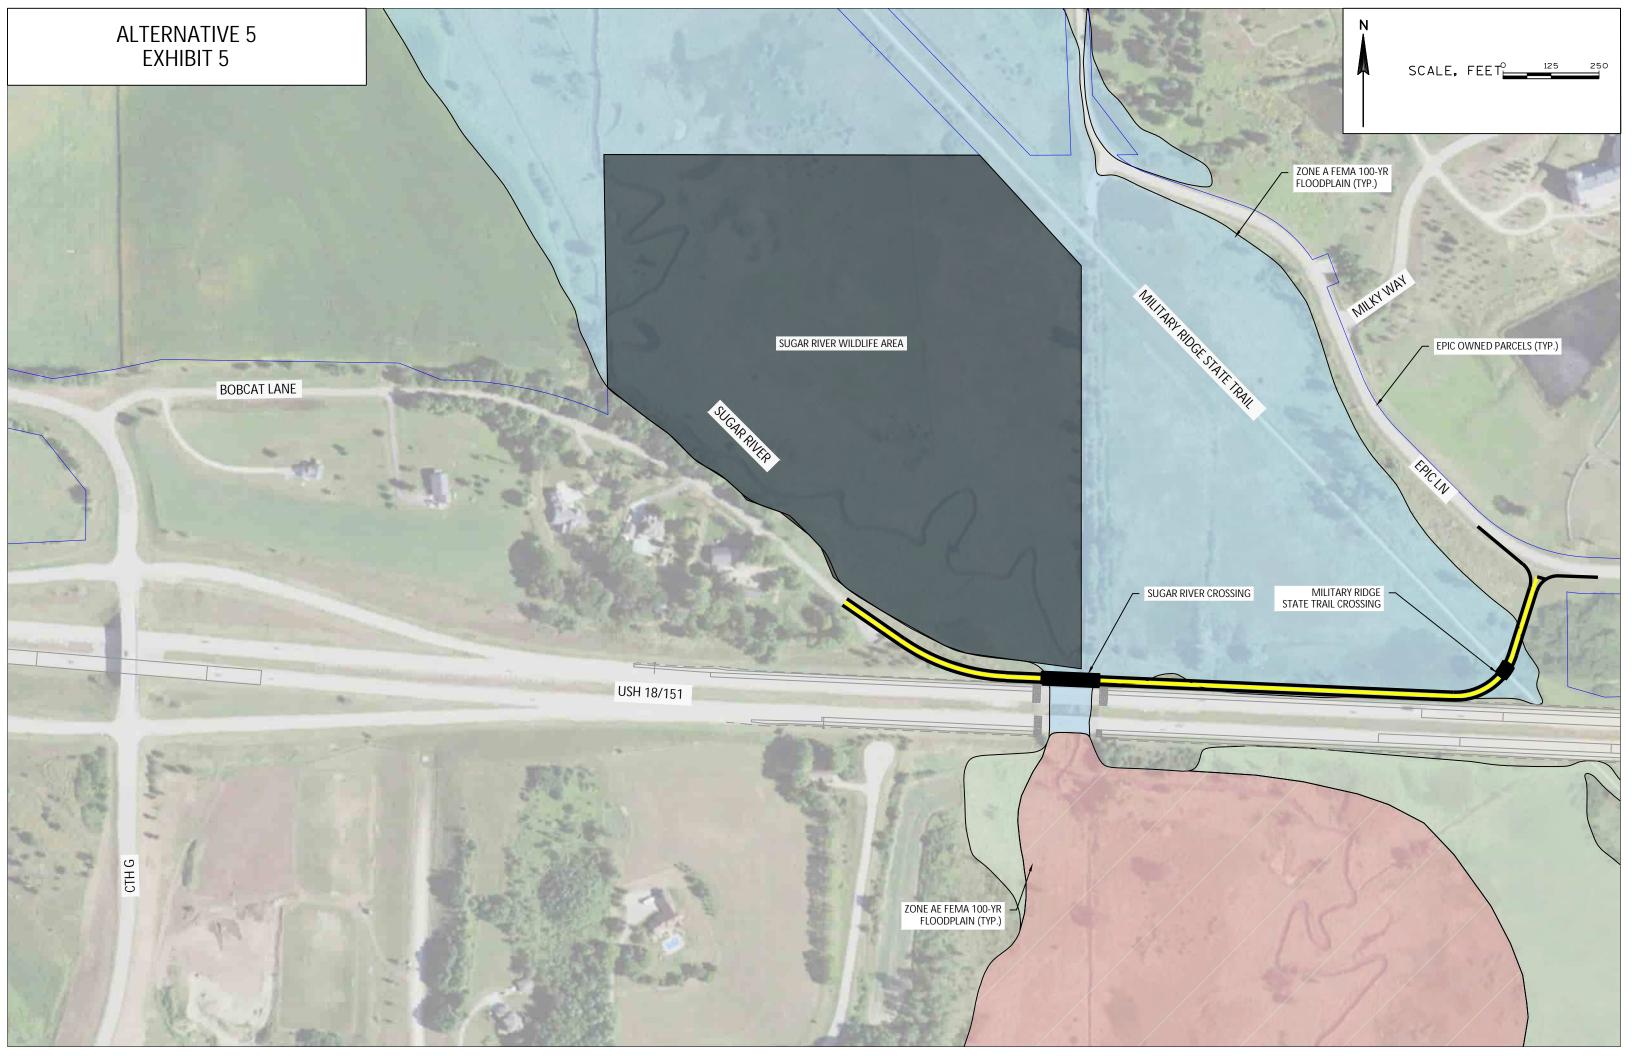

|             |            |             |
| SEDGE MEADOW         | 1.19 ACRES  | 0.44 ACRES |            | 1.19 ACRES  |            | 0.44 ACRES  |
| WET MEADOW           | 4.50 ACRES  | 1.99 ACRES | 3.89 ACRES | 0.61 ACRES  | 1.99 ACRES |             |
| SHALLOW MARSH        | 0.30 ACRES  |            | 0.30 ACRES |             |            |             |
| SHRUB CARR           | 2.34 ACRES  | 0.16 ACRES | 2.34 ACRES |             | 0.14 ACRES | 0.02 ACRES  |
| HARDWOOD<br>SWAMP    |             |            |            |             |            |             |
| FARMED WET<br>MEADOW | 1.60 ACRES  |            | 1.60 ACRES |             |            |             |
| TOTAL                | 9.93 ACRES  | 2.59 ACRES | 8.13 ACRES | 1.80 ACRES  | 2.13 ACRES | 0.46 ACRES  |