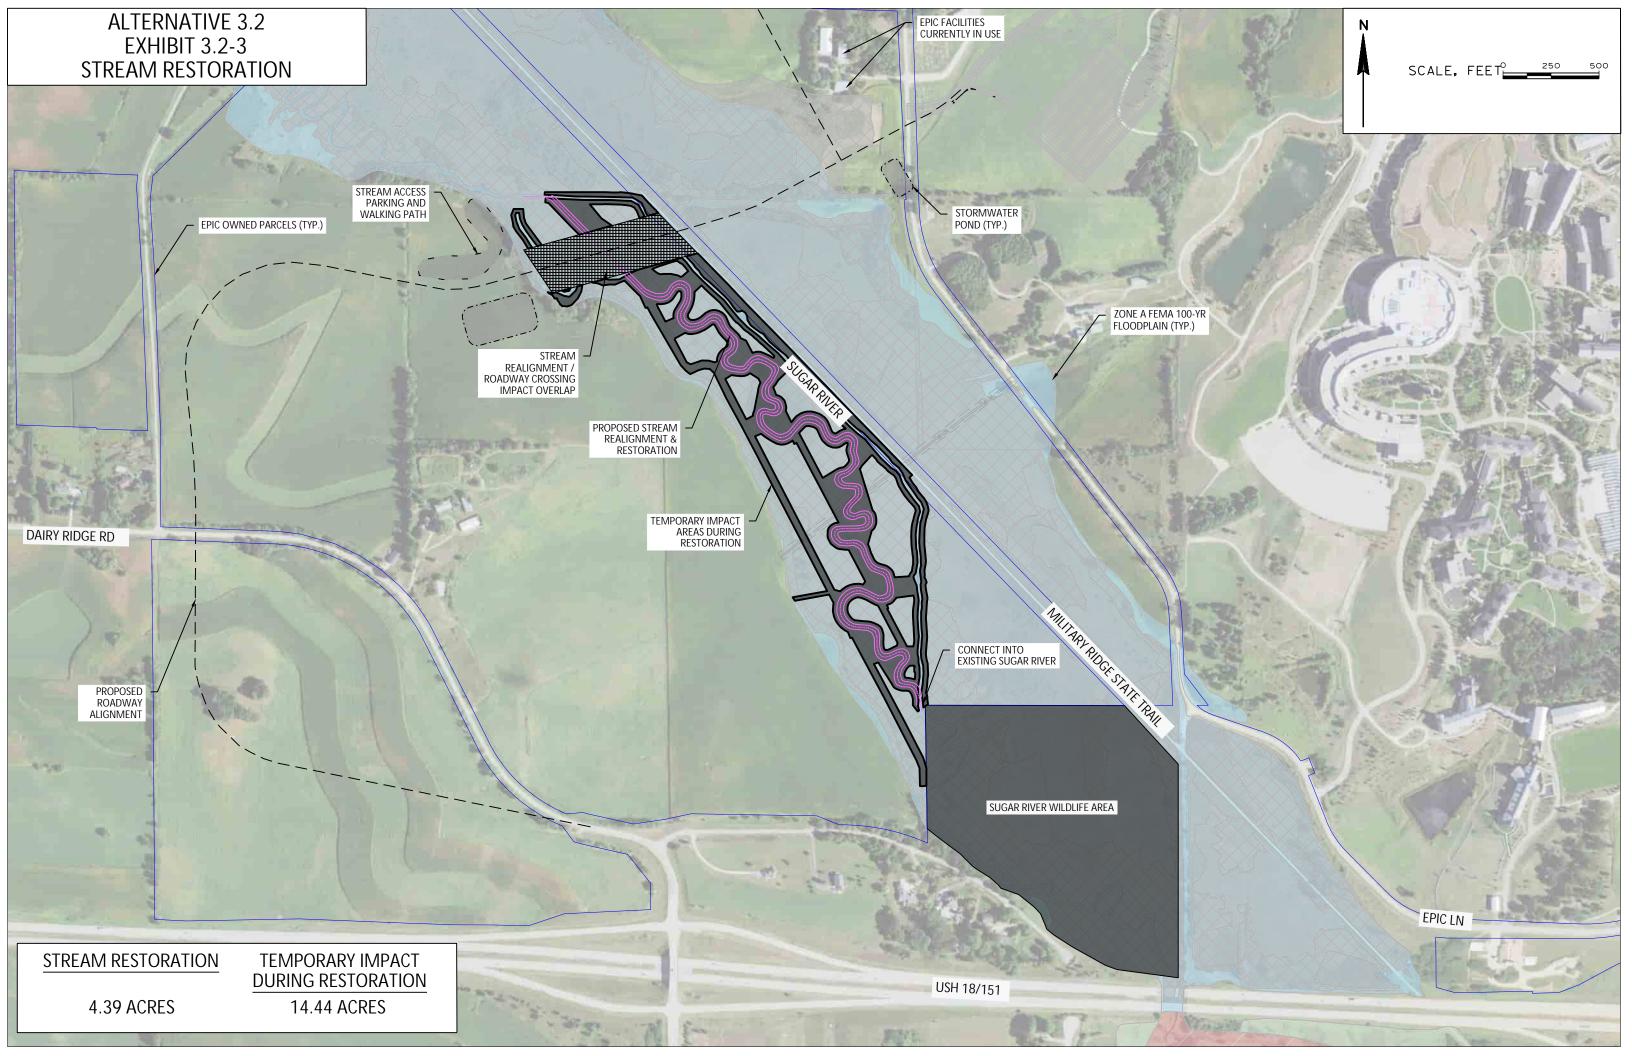

ES                | 0.06 ACRES           | 0.31 ACRES      | 1.18 ACRES          |                 | 0.06 ACRES          |
|   |       | SHRUB CARR           | 0.51 ACRES                | 0.47 ACRES           | 0.05 ACRES      | 0.46 ACRES          | 0.01 ACRES      | 0.46 ACRES          |
|   |       | HARDWOOD<br>SWAMP    |                           |                      |                 |                     |                 |                     |
|   |       | FARMED WET<br>MEADOW | 1.36 ACRES                |                      | 1.36 ACRES      |                     |                 |                     |
|   |       | TOTAL                | 10.32 ACRES               | 2.00 ACRES           | 6.30 ACRES      | 4.02 ACRES          | 0.81 ACRES      | 1.19 ACRES          |















|                      | INFACTIOTAL | TOTAL      | KUDLKAL    | NON-KODLKAL | KUDLKAL    | NON-RODERAL |
|----------------------|-------------|------------|------------|-------------|------------|-------------|
| WET PRAIRIE          |             |            |            |             |            |             |
| SEDGE MEADOW         | 1.19 ACRES  | 0.44 ACRES |            | 1.19 ACRES  |            | 0.44 ACRES  |
| WET MEADOW           | 4.50 ACRES  | 1.99 ACRES | 3.89 ACRES | 0.61 ACRES  | 1.99 ACRES |             |
| SHALLOW MARSH        | 0.30 ACRES  |            | 0.30 ACRES |             |            |             |
| SHRUB CARR           | 2.34 ACRES  | 0.16 ACRES | 2.34 ACRES |             | 0.14 ACRES | 0.02 ACRES  |
| HARDWOOD<br>SWAMP    |             |