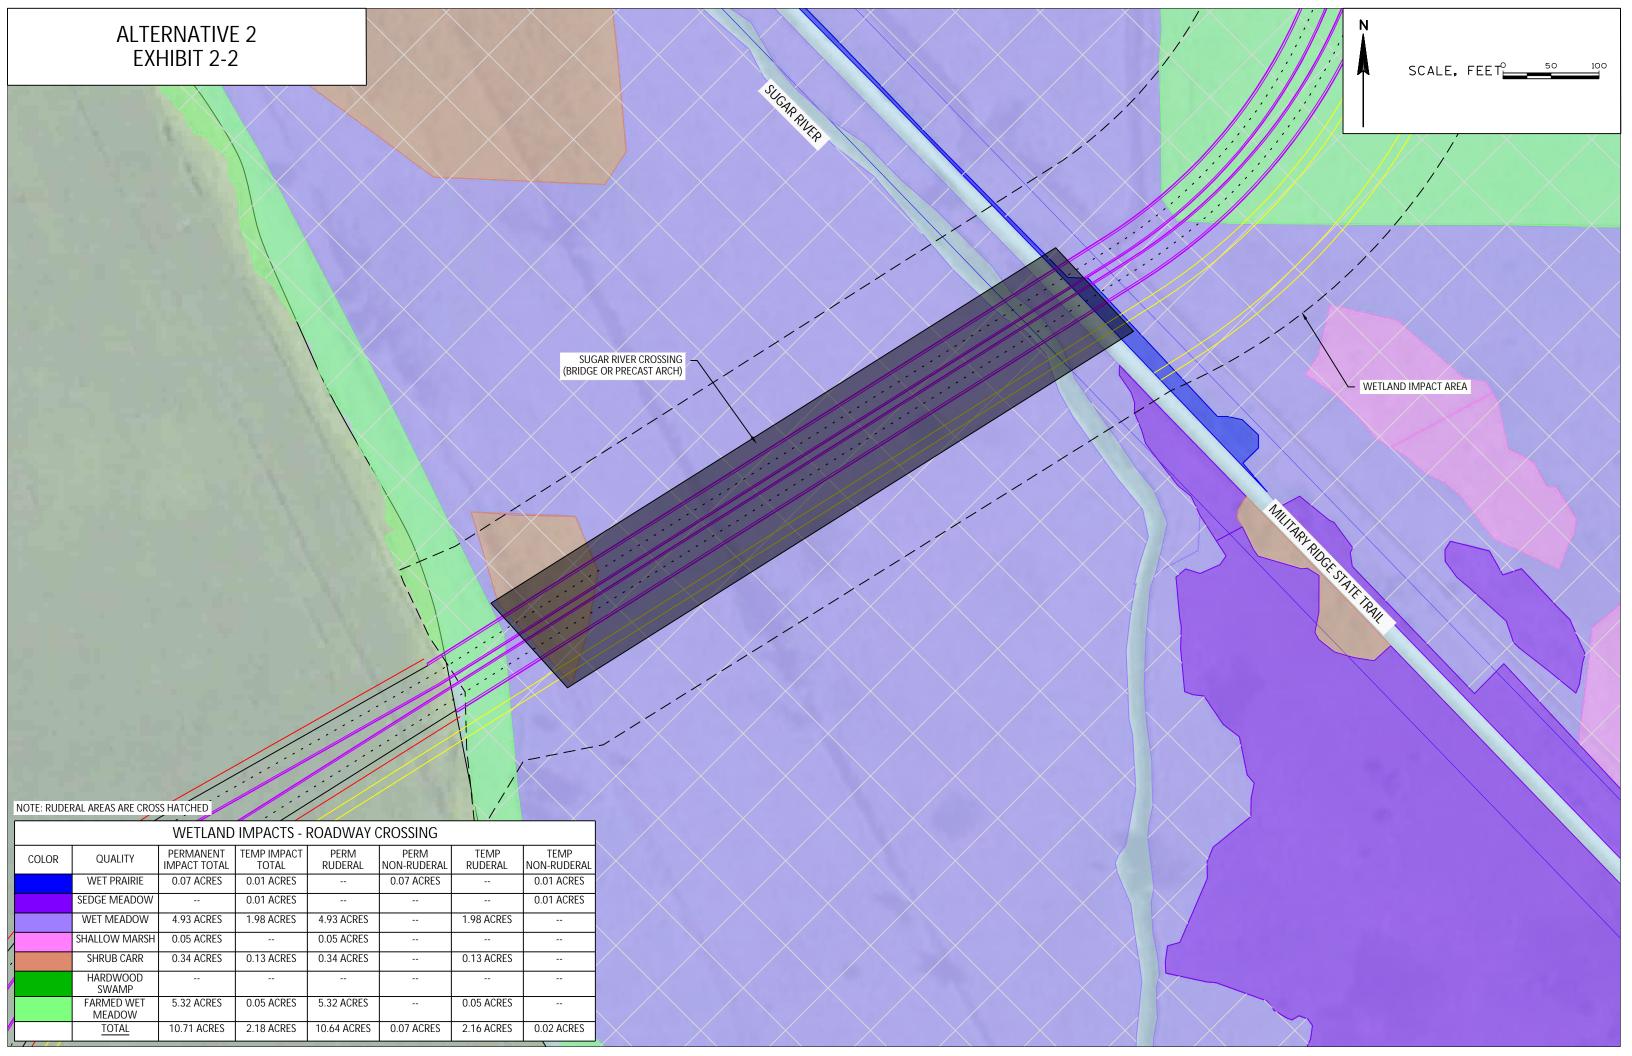

| - | COLOR | QUALITY              | PERMANENT<br>IMPACT TOTAL | TEMP IMPACT<br>TOTAL | PERM<br>RUDERAL | PERM<br>NON-RUDERAL | TEMP<br>RUDERAL | TEMP<br>NON-RUDERAL |
|---|-------|----------------------|---------------------------|----------------------|-----------------|---------------------|-----------------|---------------------|
|   |       | WET PRAIRIE          |                           | 0.01 ACRES           |                 |                     |                 | 0.01 ACRES          |
| - |       | SEDGE MEADOW         | 2.38 ACRES                | 0.65 ACRES           |                 | 2.38 ACRES          |                 | 0.65 ACRES          |
| - |       | WET MEADOW           | 4.58 ACRES                | 0.81 ACRES           | 4.58 ACRES      |                     | 0.80 ACRES      | 0.01 ACRES          |
|   |       | SHALLOW MARSH        | 1.49 ACRES                | 0.06 ACRES           | 0.31 ACRES      | 1.18 ACRES          |                 | 0.06 ACRES          |
|   |       | SHRUB CARR           | 0.51 ACRES                | 0.47 ACRES           | 0.05 ACRES      | 0.46 ACRES          | 0.01 ACRES      | 0.46 ACRES          |
|   |       | HARDWOOD<br>SWAMP    |                           |                      |                 |                     |                 |                     |
|   |       | FARMED WET<br>MEADOW | 1.36 ACRES                |                      | 1.36 ACRES      |                     |                 |                     |
|   |       | TOTAL                | 10.32 ACRES               | 2.00 ACRES           | 6.30 ACRES      | 4.02 ACRES          | 0.81 ACRES      | 1.19 ACRES          |