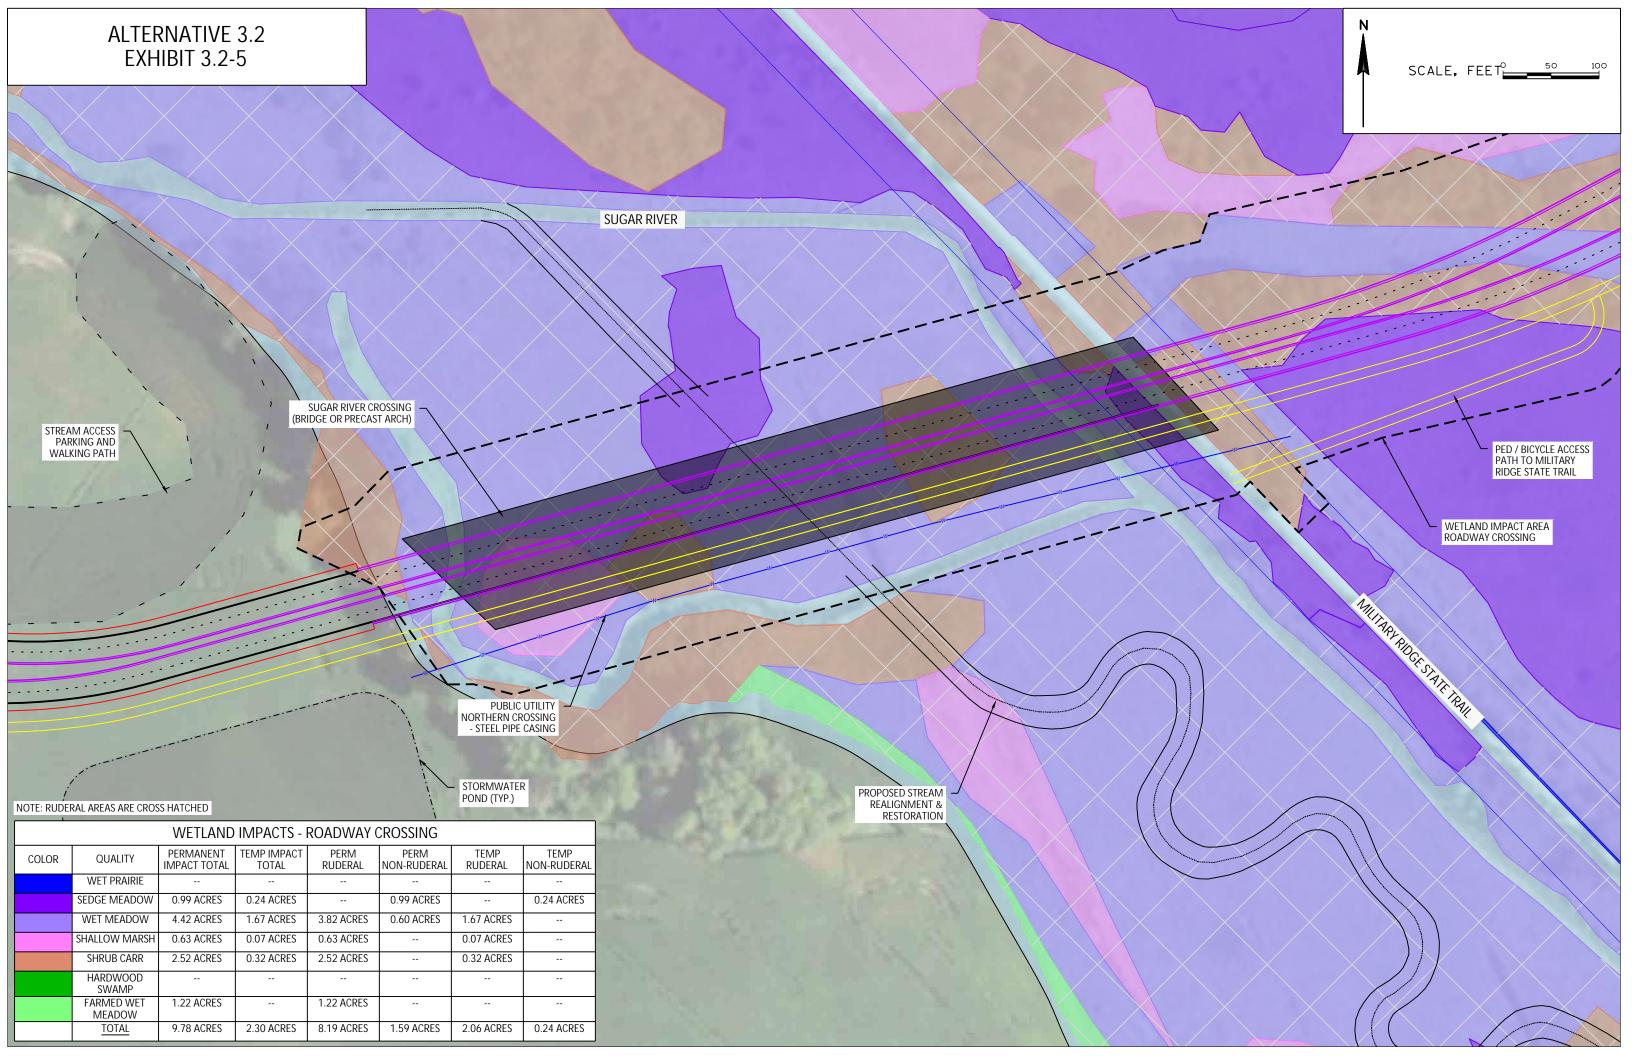

| - | COLOR | QUALITY              | PERMANENT<br>IMPACT TOTAL | TEMP IMPACT<br>TOTAL | PERM<br>RUDERAL | PERM<br>NON-RUDERAL | TEMP<br>RUDERAL | TEMP<br>NON-RUDERAL |
|---|-------|----------------------|---------------------------|----------------------|-----------------|---------------------|-----------------|---------------------|
|   |       | WET PRAIRIE          |                           | 0.01 ACRES           |                 |                     |                 | 0.01 ACRES          |
| - |       | SEDGE MEADOW         | 2.38 ACRES                | 0.65 ACRES           |                 | 2.38 ACRES          |                 | 0.65 ACRES          |
| - |       | WET MEADOW           | 4.58 ACRES                | 0.81 ACRES           | 4.58 ACRES      |                     | 0.80 ACRES      | 0.01 ACRES          |
|   |       | SHALLOW MARSH        | 1.49 ACRES                | 0.06 ACRES           | 0.31 ACRES      | 1.18 ACRES          |                 | 0.06 ACRES          |
|   |       | SHRUB CARR           | 0.51 ACRES                | 0.47 ACRES           | 0.05 ACRES      | 0.46 ACRES          | 0.01 ACRES      | 0.46 ACRES          |
|   |       | HARDWOOD<br>SWAMP    |                           |                      |                 |                     |                 |                     |
|   |       | FARMED WET<br>MEADOW | 1.36 ACRES                |                      | 1.36 ACRES      |                     |                 |                     |
|   |       | TOTAL                | 10.32 ACRES               | 2.00 ACRES           | 6.30 ACRES      | 4.02 ACRES          | 0.81 ACRES      | 1.19 ACRES          |