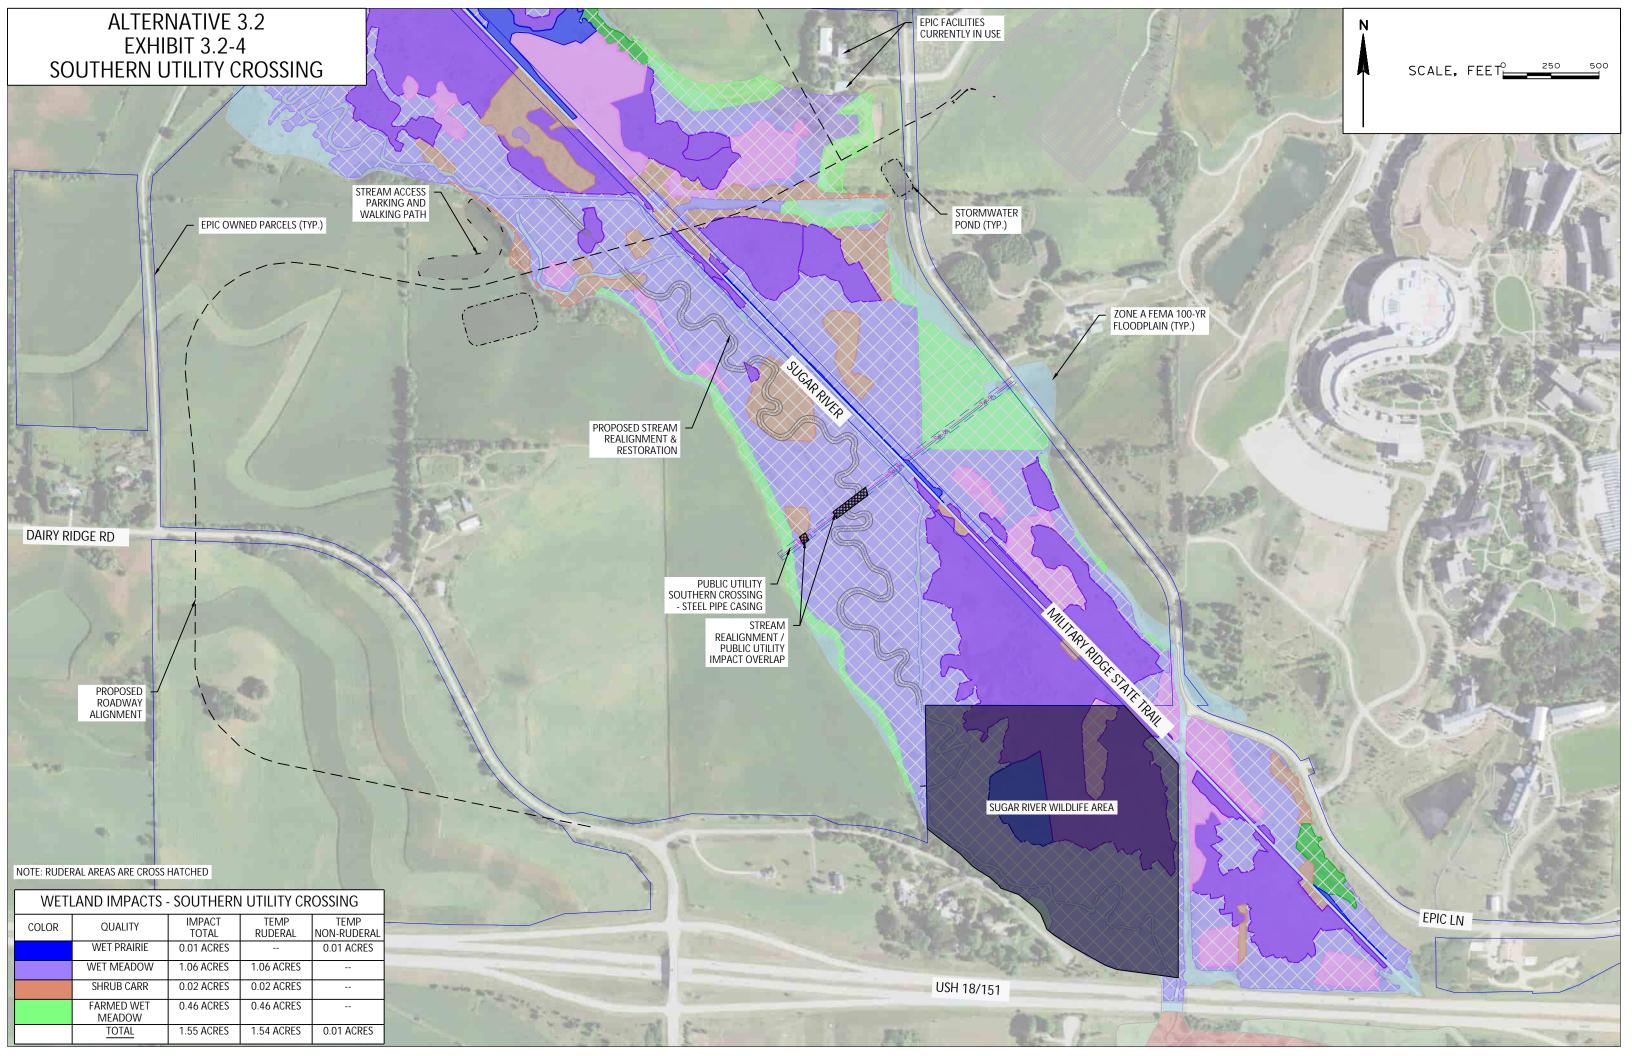

| 0.06 ACRES           | 0.31 ACRES      | 1.18 ACRES          |                 | 0.06 ACRES          |
|   |       | SHRUB CARR           | 0.51 ACRES                | 0.47 ACRES           | 0.05 ACRES      | 0.46 ACRES          | 0.01 ACRES      | 0.46 ACRES          |
|   |       | HARDWOOD<br>SWAMP    |                           |                      |                 |                     |                 |                     |
|   |       | FARMED WET<br>MEADOW | 1.36 ACRES                |                      | 1.36 ACRES      |                     |                 |                     |
|   |       | TOTAL                | 10.32 ACRES               | 2.00 ACRES           | 6.30 ACRES      | 4.02 ACRES          | 0.81 ACRES      | 1.19 ACRES          |















|                      | INFACTIOTAL | TOTAL      | KUDLKAL    | NON-KODLKAL | KUDLKAL    | NON-RODERAL |
|----------------------|-------------|------------|------------|-------------|------------|-------------|
| WET PRAIRIE          |             |            |            |             |            |             |
| SEDGE MEADOW         | 1.19 ACRES  | 0.44 ACRES |            | 1.19 ACRES  |            | 0.44 ACRES  |
| WET MEADOW           | 4.50 ACRES  | 1.99 ACRES | 3.89 ACRES | 0.61 ACRES  | 1.99 ACRES |             |
| SHALLOW MARSH        | 0.30 ACRES  |            | 0.30 ACRES |             |            |             |
| SHRUB CARR           | 2.34 ACRES  | 0.16 ACRES | 2.34 ACRES |             | 0.14 ACRES | 0.02 ACRES  |
| HARDWOOD<br>SWAMP    |             |