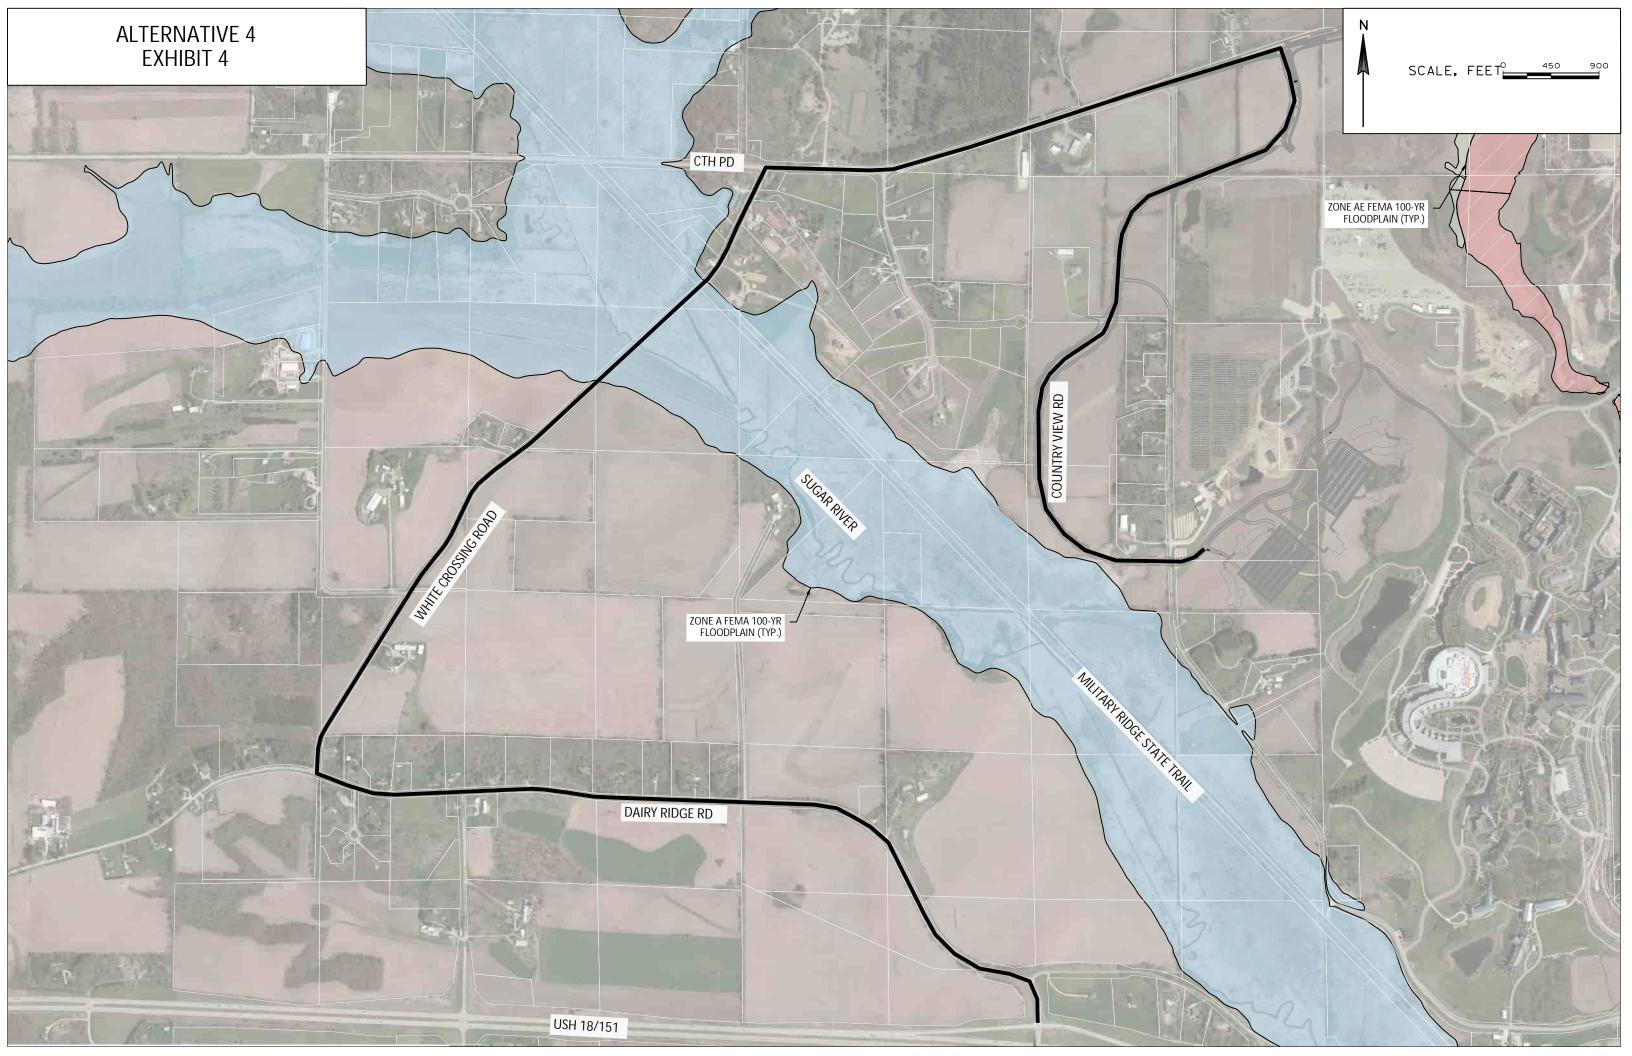

|            |             |            |             |
| SEDGE MEADOW         | 1.19 ACRES  | 0.44 ACRES |            | 1.19 ACRES  |            | 0.44 ACRES  |
| WET MEADOW           | 4.50 ACRES  | 1.99 ACRES | 3.89 ACRES | 0.61 ACRES  | 1.99 ACRES |             |
| SHALLOW MARSH        | 0.30 ACRES  |            | 0.30 ACRES |             |            |             |
| SHRUB CARR           | 2.34 ACRES  | 0.16 ACRES | 2.34 ACRES |             | 0.14 ACRES | 0.02 ACRES  |
| HARDWOOD<br>SWAMP    |             |            |            |             |            |             |
| FARMED WET<br>MEADOW | 1.60 ACRES  |            | 1.60 ACRES |             |            |             |
| TOTAL                | 9.93 ACRES  | 2.59 ACRES | 8.13 ACRES | 1.80 ACRES  | 2.13 ACRES | 0.46 ACRES  |