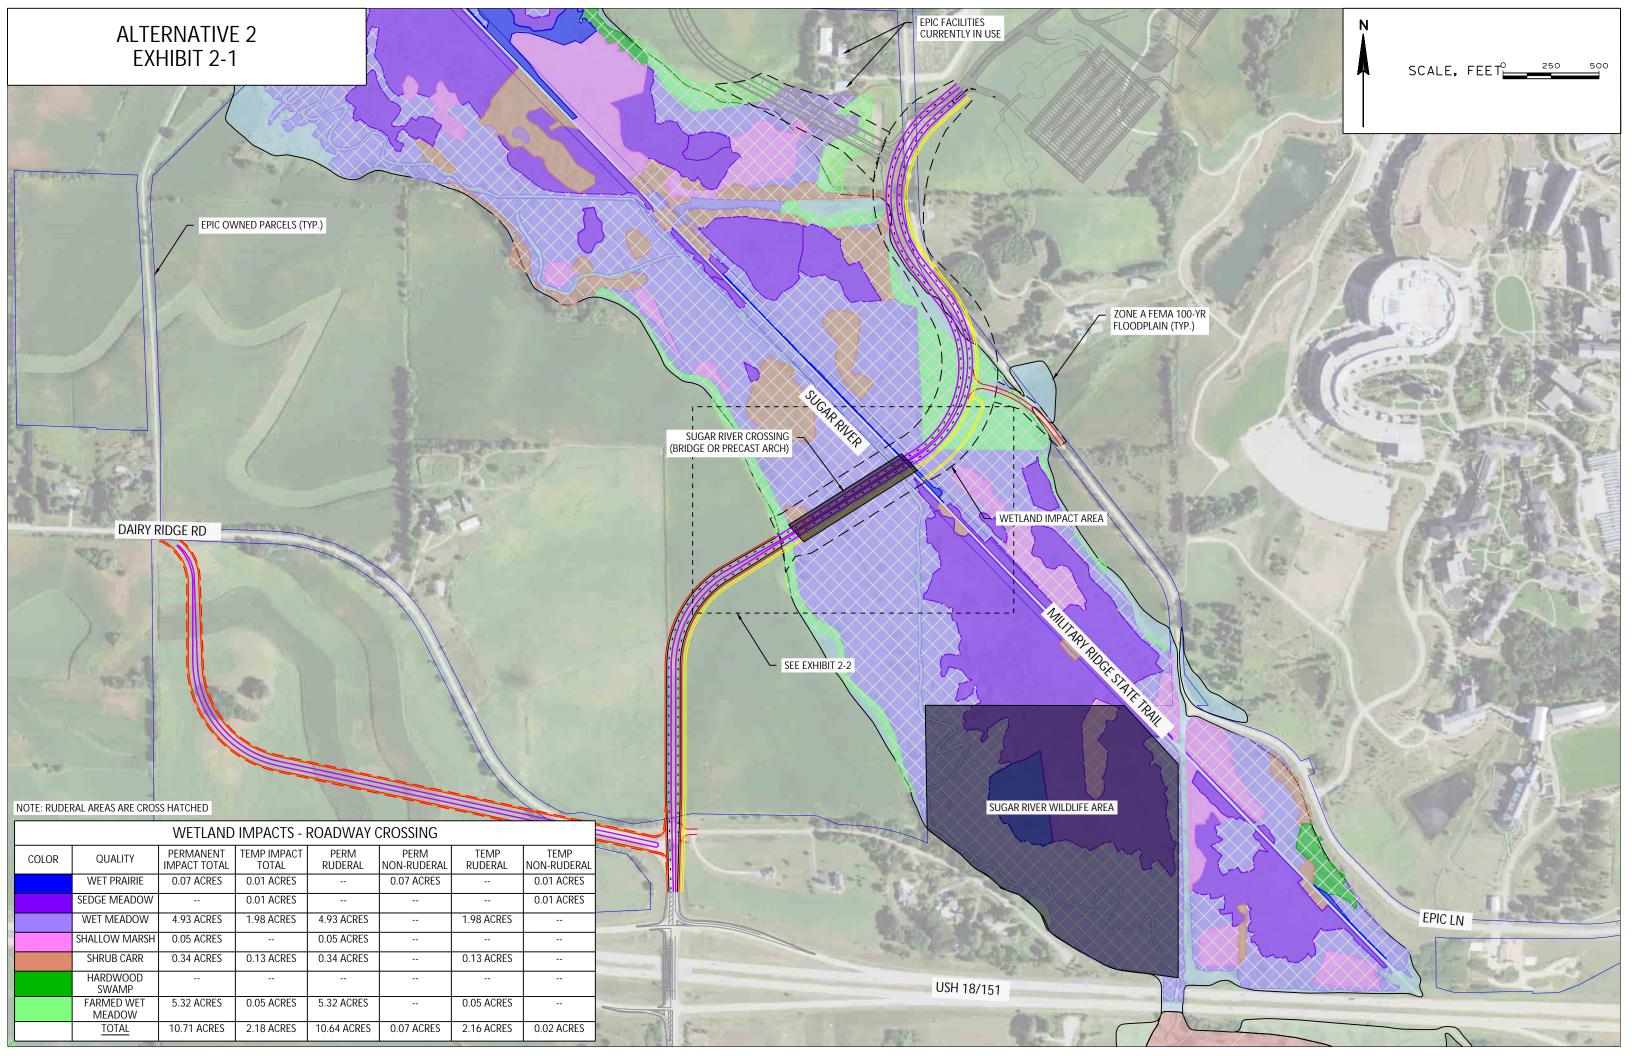

| - | COLOR | QUALITY              | PERMANENT<br>IMPACT TOTAL | TEMP IMPACT<br>TOTAL | PERM<br>RUDERAL | PERM<br>NON-RUDERAL | TEMP<br>RUDERAL | TEMP<br>NON-RUDERAL |
|---|-------|----------------------|---------------------------|----------------------|-----------------|---------------------|-----------------|---------------------|
|   |       | WET PRAIRIE          |                           | 0.01 ACRES           |                 |                     |                 | 0.01 ACRES          |
| - |       | SEDGE MEADOW         | 2.38 ACRES                | 0.65 ACRES           |                 | 2.38 ACRES          |                 | 0.65 ACRES          |
| - |       | WET MEADOW           | 4.58 ACRES                | 0.81 ACRES           | 4.58 ACRES      |                     | 0.80 ACRES      | 0.01 ACRES          |
|   |       | SHALLOW MARSH        | 1.49 ACRES                | 0.06 ACRES           | 0.31 ACRES      | 1.18 ACRES          |                 | 0.06 ACRES          |
|   |       | SHRUB CARR           | 0.51 ACRES                | 0.47 ACRES           | 0.05 ACRES      | 0.46 ACRES          | 0.01 ACRES      | 0.46 ACRES          |
|   |       | HARDWOOD<br>SWAMP    |                           |                      |                 |                     |                 |                     |
|   |       | FARMED WET<br>MEADOW | 1.36 ACRES                |                      | 1.36 ACRES      |                     |                 |                     |
|   |       | TOTAL                | 10.32 ACRES               | 2.00 ACRES           | 6.30 ACRES      | 4.02 ACRES          | 0.81 ACRES      | 1.19 ACRES          |