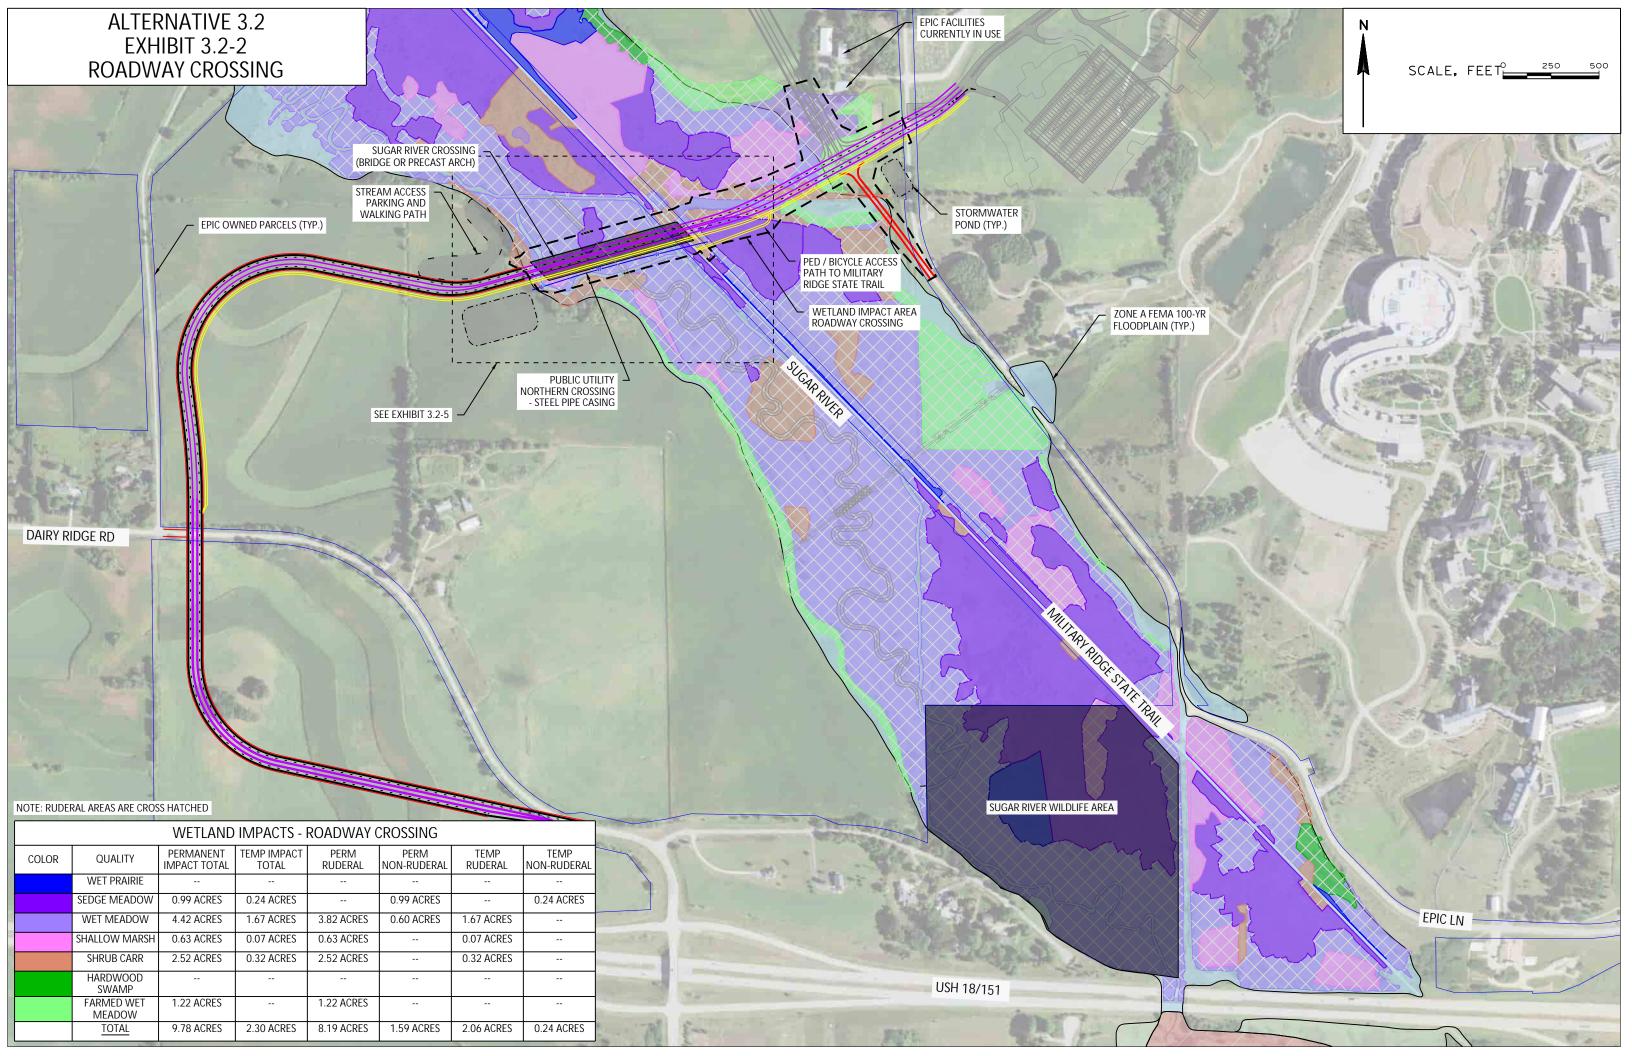

|                      | INFACTIOTAL | TOTAL      | KUDLKAL    | NON-KODLKAL | KUDLKAL    | NON-RODERAL |
|----------------------|-------------|------------|------------|-------------|------------|-------------|
| WET PRAIRIE          |             |            |            |             |            |             |
| SEDGE MEADOW         | 1.19 ACRES  | 0.44 ACRES |            | 1.19 ACRES  |            | 0.44 ACRES  |
| WET MEADOW           | 4.50 ACRES  | 1.99 ACRES | 3.89 ACRES | 0.61 ACRES  | 1.99 ACRES |             |
| SHALLOW MARSH        | 0.30 ACRES  |            | 0.30 ACRES |             |            |             |
| SHRUB CARR           | 2.34 ACRES  | 0.16 ACRES | 2.34 ACRES |             | 0.14 ACRES | 0.02 ACRES  |
| HARDWOOD<br>SWAMP    |             |            |            |             |            |             |
| FARMED WET<br>MEADOW | 1.60 ACRES  |            | 1.60 ACRES |             |            |             |
| TOTAL                | 9.93 ACRES  | 2.59 ACRES | 8.13 ACRES | 1.80 ACRES  | 2.13 ACRES | 0.46 ACRES  |