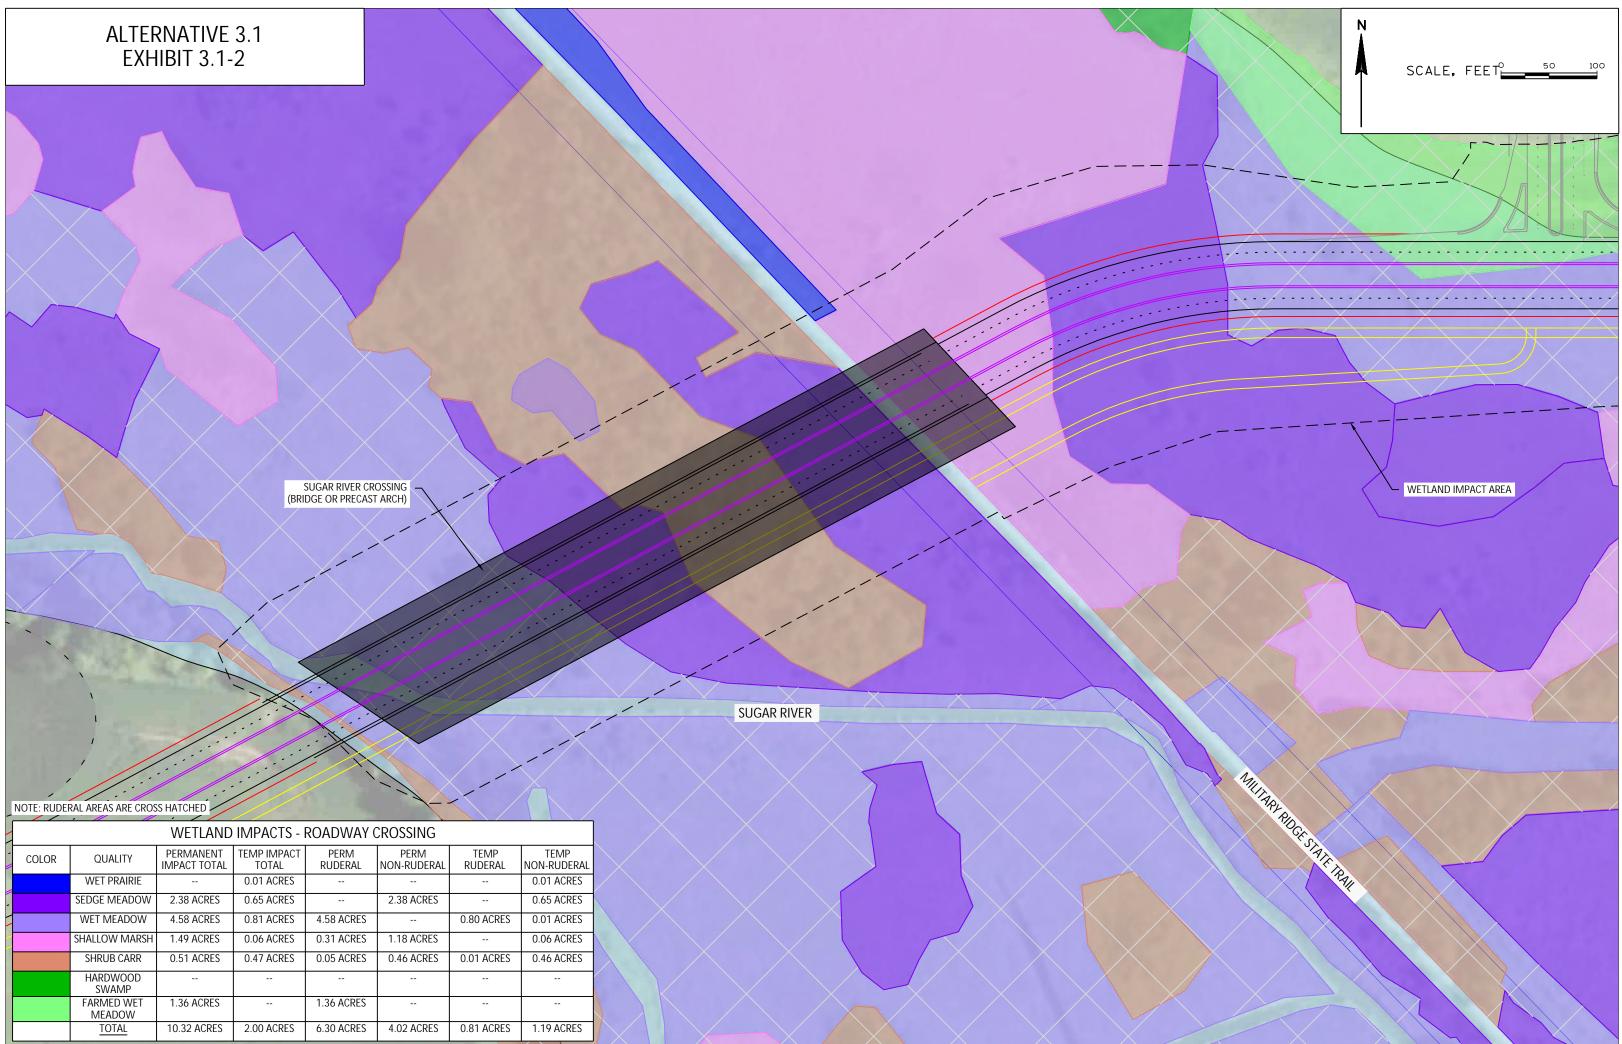

| - | COLOR | QUALITY              | PERMANENT<br>IMPACT TOTAL | TEMP IMPACT<br>TOTAL | PERM<br>RUDERAL | PERM<br>NON-RUDERAL | TEMP<br>RUDERAL | TEMP<br>NON-RUDERAL |
|---|-------|----------------------|---------------------------|----------------------|-----------------|---------------------|-----------------|---------------------|
|   |       | WET PRAIRIE          |                           | 0.01 ACRES           |                 |                     |                 | 0.01 ACRES          |
| - |       | SEDGE MEADOW         | 2.38 ACRES                | 0.65 ACRES           |                 | 2.38 ACRES          |                 | 0.65 ACRES          |
| - |       | WET MEADOW           | 4.58 ACRES                | 0.81 ACRES           | 4.58 ACRES      |                     | 0.80 ACRES      | 0.01 ACRES          |
|   |       | SHALLOW MARSH        | 1.49 ACRES                | 0.06 ACRES           | 0.31 ACRES      | 1.18 ACRES          |                 | 0.06 ACRES          |
|   |       | SHRUB CARR           | 0.51 ACRES                | 0.47 ACRES           | 0.05 ACRES      | 0.46 ACRES          | 0.01 ACRES      | 0.46 ACRES          |
|   |       | HARDWOOD<br>SWAMP    |                           |                      |                 |                     |                 |                     |
|   |       | FARMED WET<br>MEADOW | 1.36 ACRES                |                      | 1.36 ACRES      |                     |                 |                     |
|   |       | TOTAL                | 10.32 ACRES               | 2.00 ACRES           | 6.30 ACRES      | 4.02 ACRES          | 0.81 ACRES      | 1.19 ACRES          |