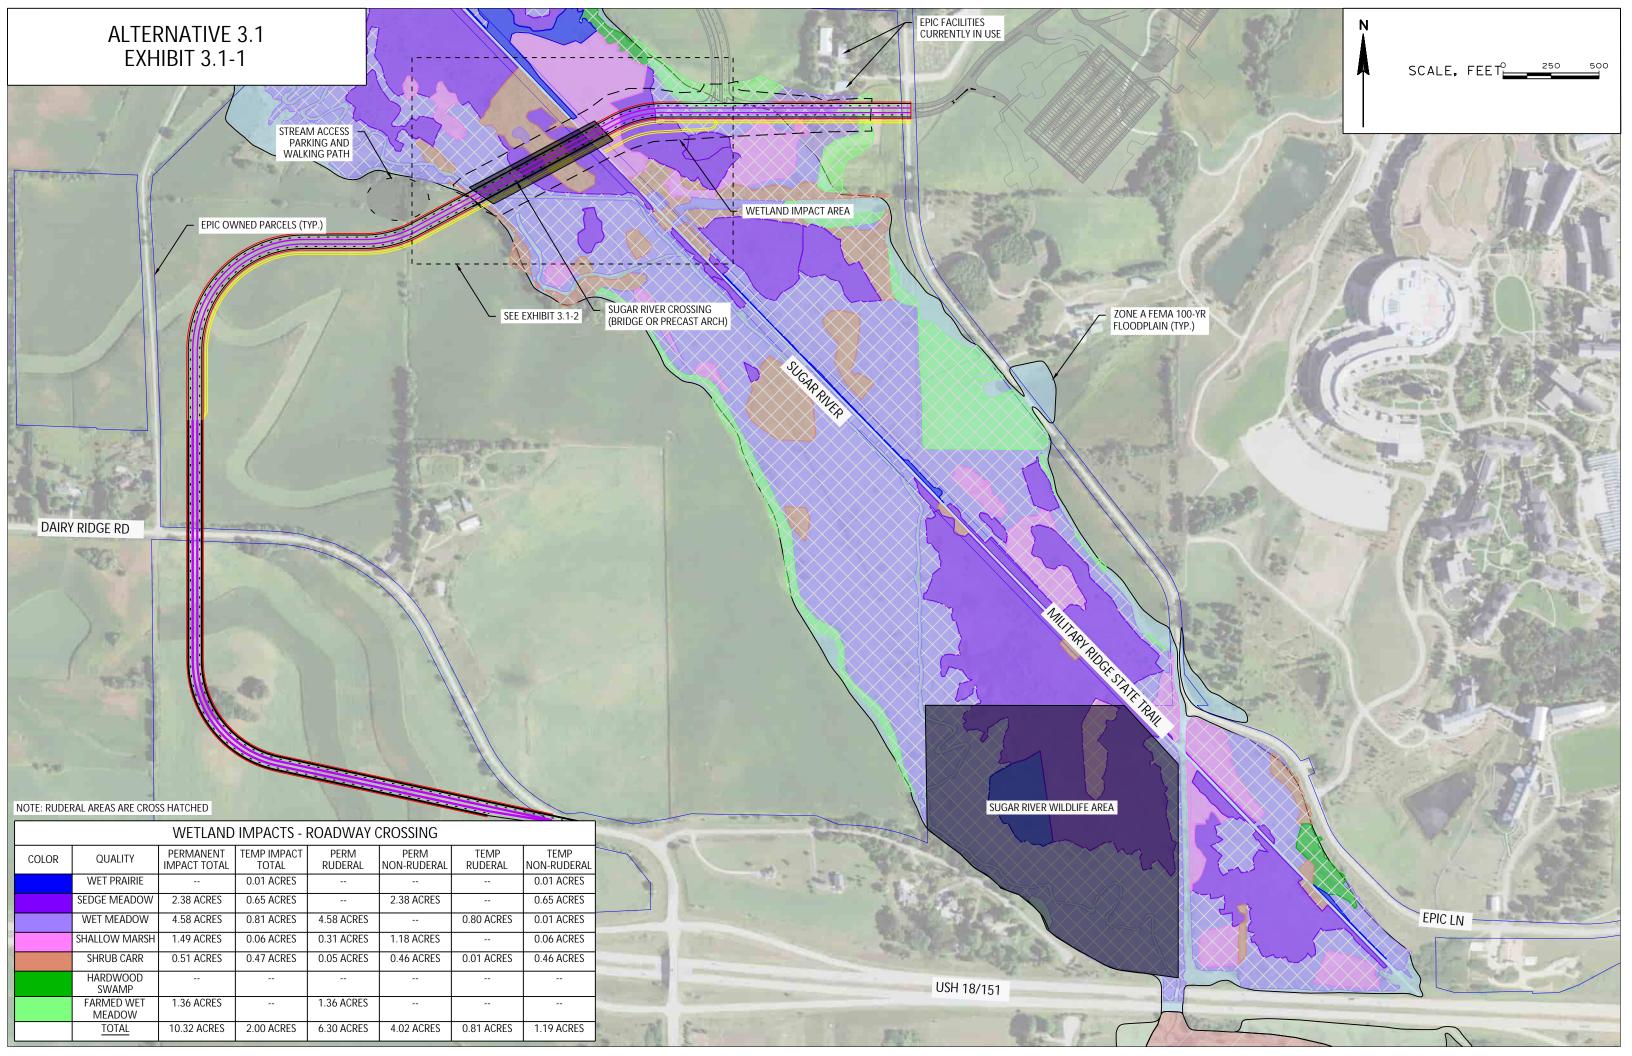

| - | COLOR | QUALITY              | PERMANENT<br>IMPACT TOTAL | TEMP IMPACT<br>TOTAL | PERM<br>RUDERAL | PERM<br>NON-RUDERAL | TEMP<br>RUDERAL | TEMP<br>NON-RUDERAL |
|---|-------|----------------------|---------------------------|----------------------|-----------------|---------------------|-----------------|---------------------|
|   |       | WET PRAIRIE          |                           | 0.01 ACRES           |                 |                     |                 | 0.01 ACRES          |
| - |       | SEDGE MEADOW         | 2.38 ACRES                | 0.65 ACRES           |                 | 2.38 ACRES          |                 | 0.65 ACRES          |
| - |       | WET MEADOW           | 4.58 ACRES                | 0.81 ACRES           | 4.58 ACRES      |                     | 0.80 ACRES      | 0.01 ACRES          |
|   |       | SHALLOW MARSH        | 1.49 ACRES                | 0.06 ACRES           | 0.31 ACRES      | 1.18 ACRES          |                 | 0.06 ACRES          |
|   |       | SHRUB CARR           | 0.51 ACRES                | 0.47 ACRES           | 0.05 ACRES      | 0.46 ACRES          | 0.01 ACRES      | 0.46 ACRES          |
|   |       | HARDWOOD<br>SWAMP    |                           |                      |                 |                     |                 |                     |
|   |       | FARMED WET<br>MEADOW | 1.36 ACRES                |                      | 1.36 ACRES      |                     |                 |                     |
|   |       | TOTAL                | 10.32 ACRES               | 2.00 ACRES           | 6.30 ACRES      | 4.02 ACRES          | 0.81 ACRES      | 1.19 ACRES          |