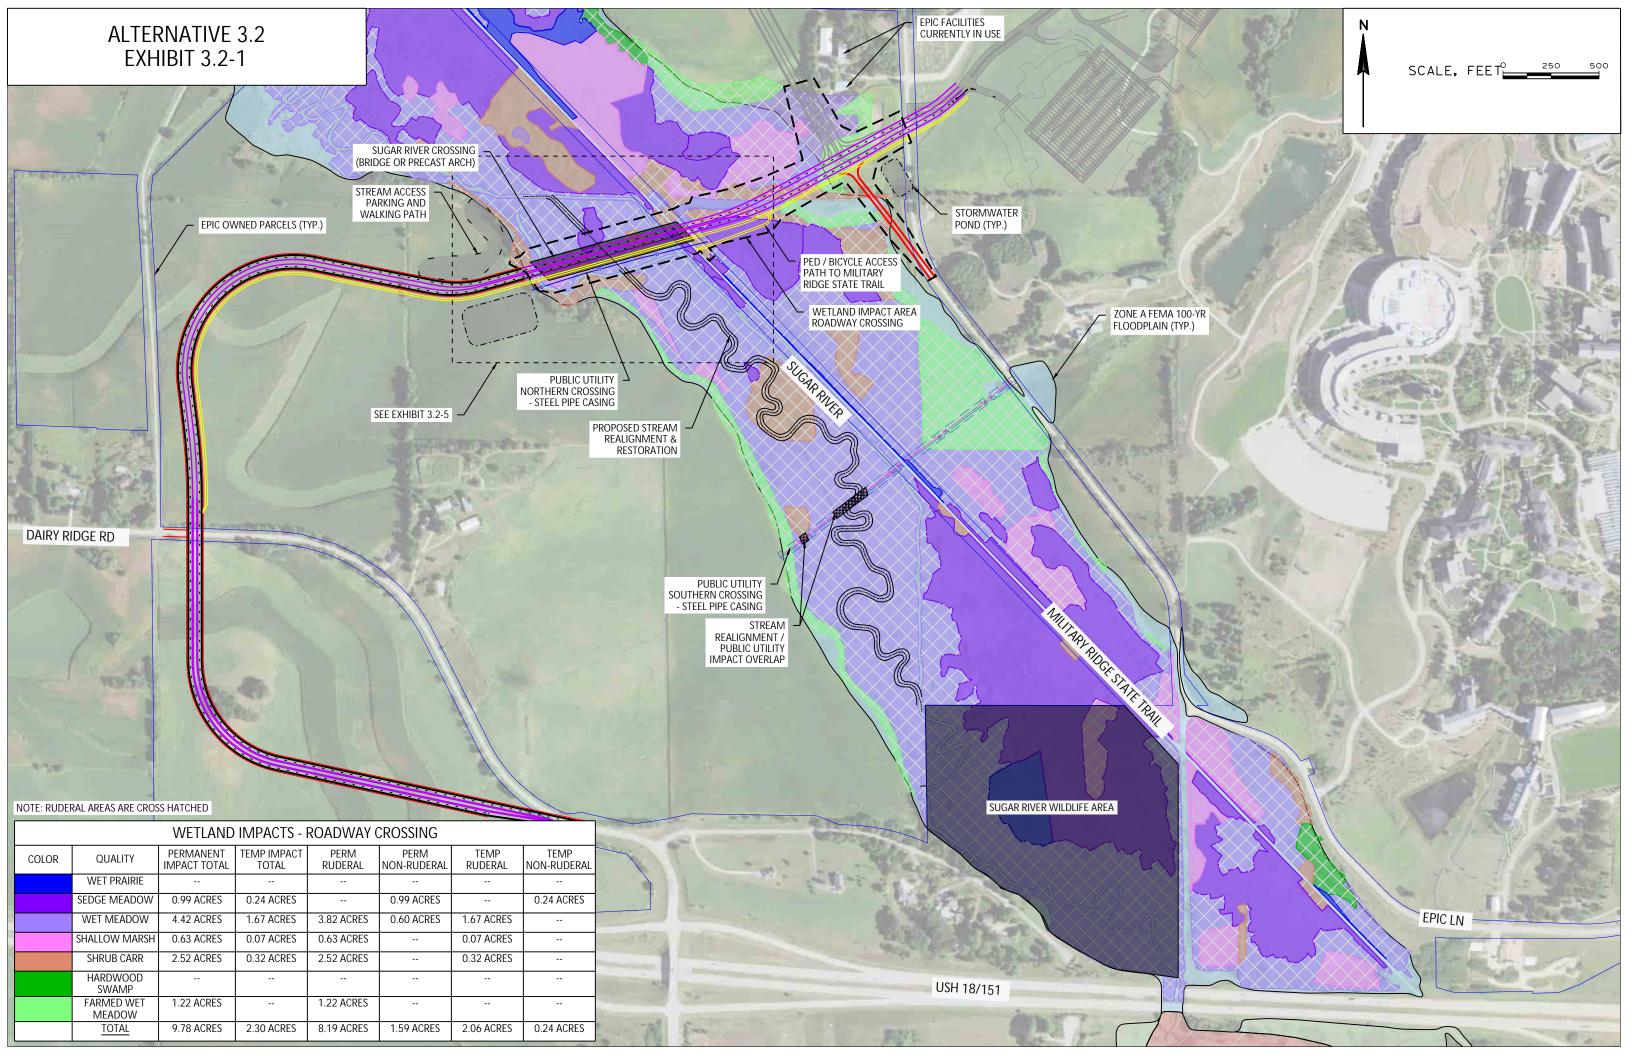

|                      | INFACTIOTAL | TOTAL      | KUDLKAL    | NON-KODLKAL | KUDLKAL    | NON-RODERAL |
|----------------------|-------------|------------|------------|-------------|------------|-------------|
| WET PRAIRIE          |             |            |            |             |            |             |
| SEDGE MEADOW         | 1.19 ACRES  | 0.44 ACRES |            | 1.19 ACRES  |            | 0.44 ACRES  |
| WET MEADOW           | 4.50 ACRES  | 1.99 ACRES | 3.89 ACRES | 0.61 ACRES  | 1.99 ACRES |             |
| SHALLOW MARSH        | 0.30 ACRES  |            | 0.30 ACRES |             |            |             |
| SHRUB CARR           | 2.34 ACRES  | 0.16 ACRES | 2.34 ACRES |             | 0.14 ACRES | 0.02 ACRES  |
| HARDWOOD<br>SWAMP    |             |            |            |             |            |             |
| FARMED WET<br>MEADOW | 1.60 ACRES  |            | 1.60 ACRES |             |            |             |
| TOTAL                | 9.93 ACRES  | 2.59 ACRES | 8.13 ACRES | 1.80 ACRES  | 2.13 ACRES | 0.46 ACRES  |