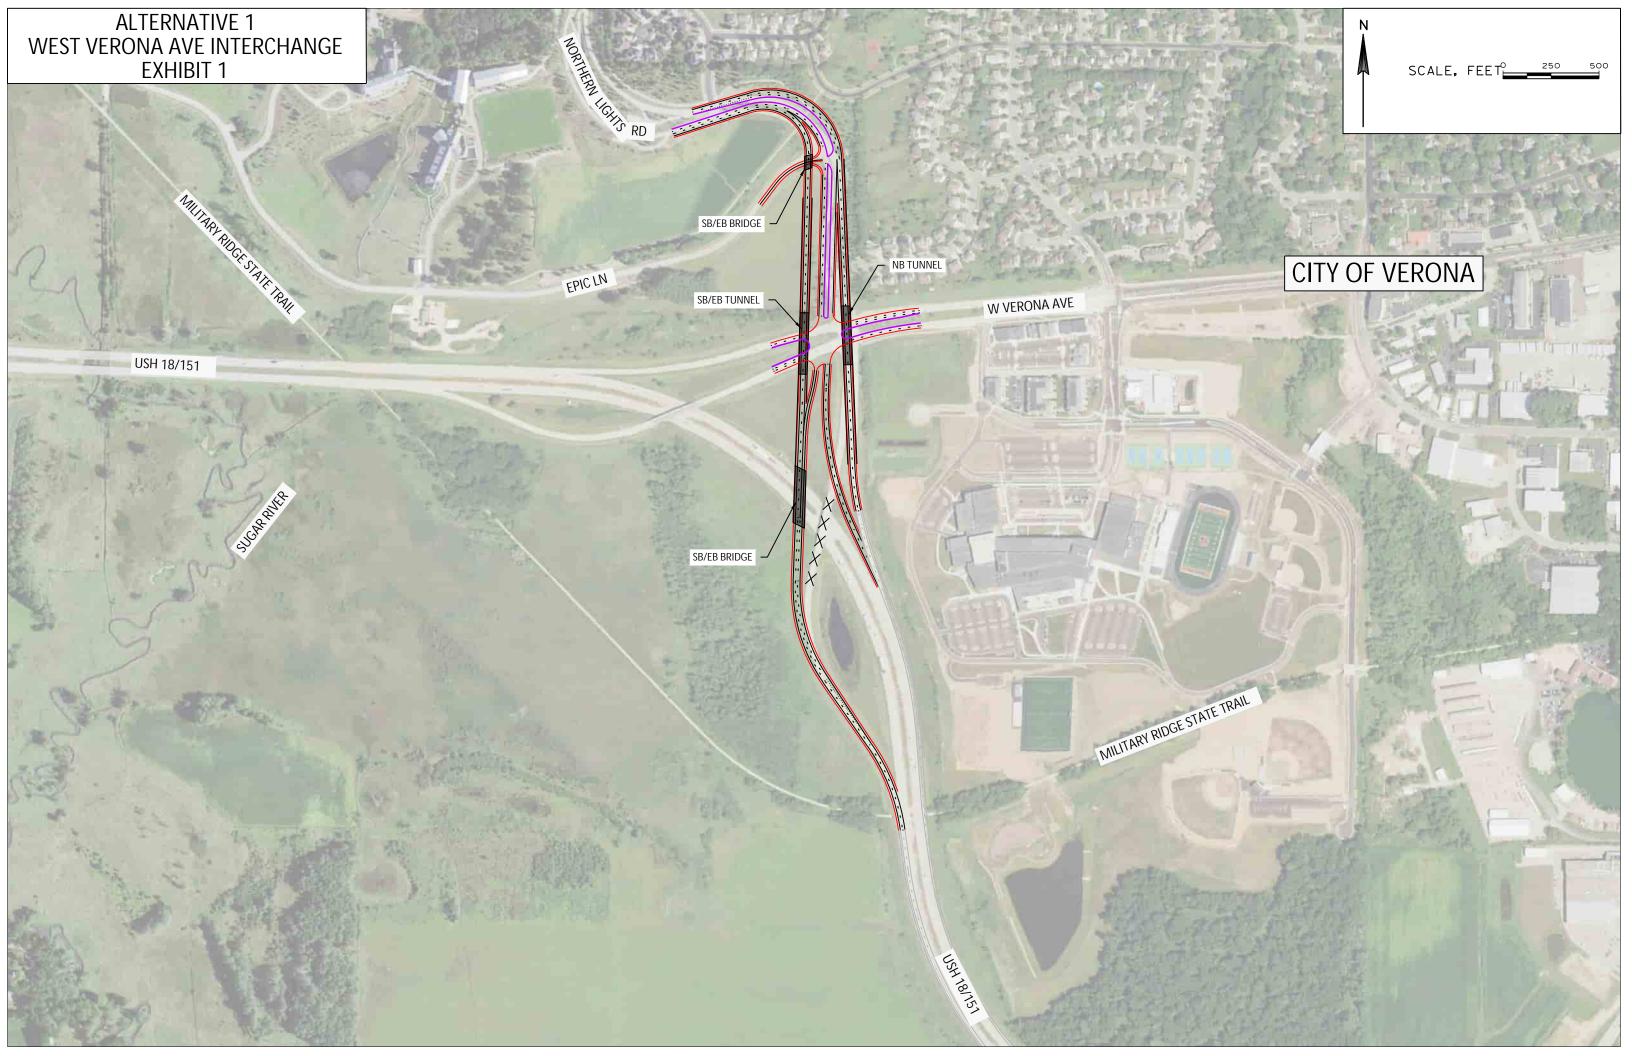

| - | COLOR | QUALITY              | PERMANENT<br>IMPACT TOTAL | TEMP IMPACT<br>TOTAL | PERM<br>RUDERAL | PERM<br>NON-RUDERAL | TEMP<br>RUDERAL | TEMP<br>NON-RUDERAL |
|---|-------|----------------------|---------------------------|----------------------|-----------------|---------------------|-----------------|---------------------|
|   |       | WET PRAIRIE          |                           | 0.01 ACRES           |                 |                     |                 | 0.01 ACRES          |
| - |       | SEDGE MEADOW         | 2.38 ACRES                | 0.65 ACRES           |                 | 2.38 ACRES          |                 | 0.65 ACRES          |
| - |       | WET MEADOW           | 4.58 ACRES                | 0.81 ACRES           | 4.58 ACRES      |