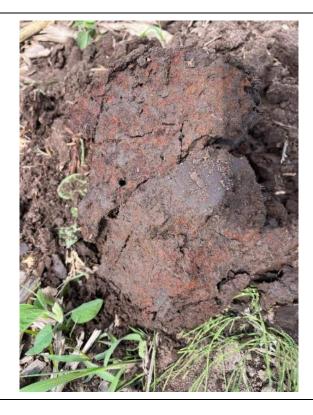

### PHOTOGRAPH LOG

| Photo No.   | Date:           |
|-------------|-----------------|
| 9           | 6/12/2023       |
| Direction P | hoto Taken:     |
| Down        |                 |
|             |                 |
|             |                 |
| Description | ):              |
|             |                 |
| Soil sample | at data point 2 |
| (dp02).     |                 |
|             |                 |
|             |                 |
|             |                 |
|             |                 |
|             |                 |
|             |                 |
|             |                 |
|             |                 |
|             |                 |
|             |                 |
|             |                 |
|             |                 |
|             |                 |