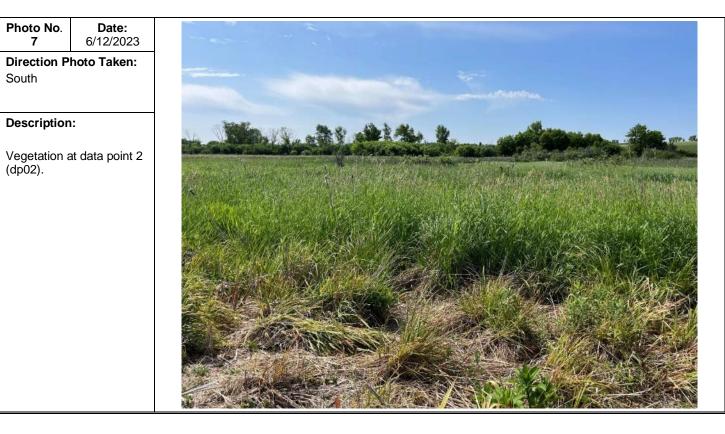

### PHOTOGRAPH LOG

| Photo No.<br>5       | <b>Date:</b><br>6/12/2023 | 24. 20 |
|----------------------|---------------------------|--------|
| Direction P<br>North | hoto Taken:               |        |
| Description          | :                         |        |
| Vegetation a (dp02). | at data point 2           |        |
|                      |                           |        |