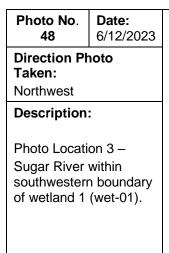

South                                                                                    |
|                                                                                          |
|                                                                                          |
| Description:                                                                             |
| Photo Location 2 –<br>Agricultural field on<br>southwestern boundary of<br>project area. |





### **Description:**

Photo Location 2 – Agricultural field on southwestern boundary of project area.





New Country View Road Verona, Wisconsin

### PHOTOGRAPH LOG

**AECOM Project No.** 60185102-60153687

# Photo No.<br/>47 Date:<br/>6/12/2023 Direction Photo<br/>Taken:<br/>Northeast Image: Comparison of the second of the