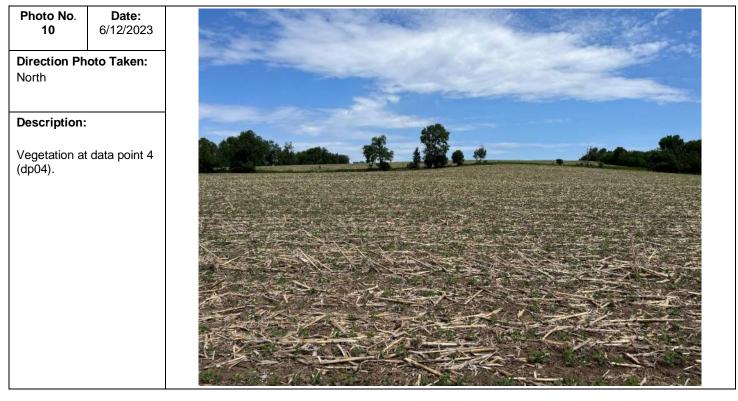

### 14 6/12/2023 Direction Photo Taken: North

### **Description:**

Vegetation at data point 5 (dp05).