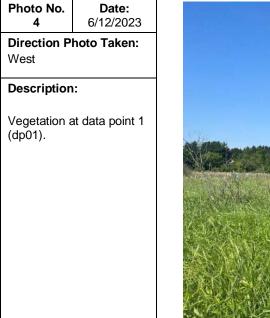

### PHOTOGRAPH LOG

|                      |                 | 1 |
|----------------------|-----------------|---|
| Photo No.            | Date:           |   |
| 1                    | 6/12/2023       |   |
| Direction P          | hoto Taken:     | - |
| North                |                 |   |
|                      |                 |   |
| Description          | :               | - |
|                      |                 |   |
| Vegetation a (dp01). | at data point 1 |   |
|                      |                 |   |
|                      |                 |   |
|                      |                 |   |
|                      |                 |   |
|                      |                 |   |
|                      |                 |   |
|                      |                 |   |
|                      |                 |   |
|                      |                 |   |
|                      |                 |   |
|                      |                 |   |
|                      |                 |   |
|                      |                 |   |