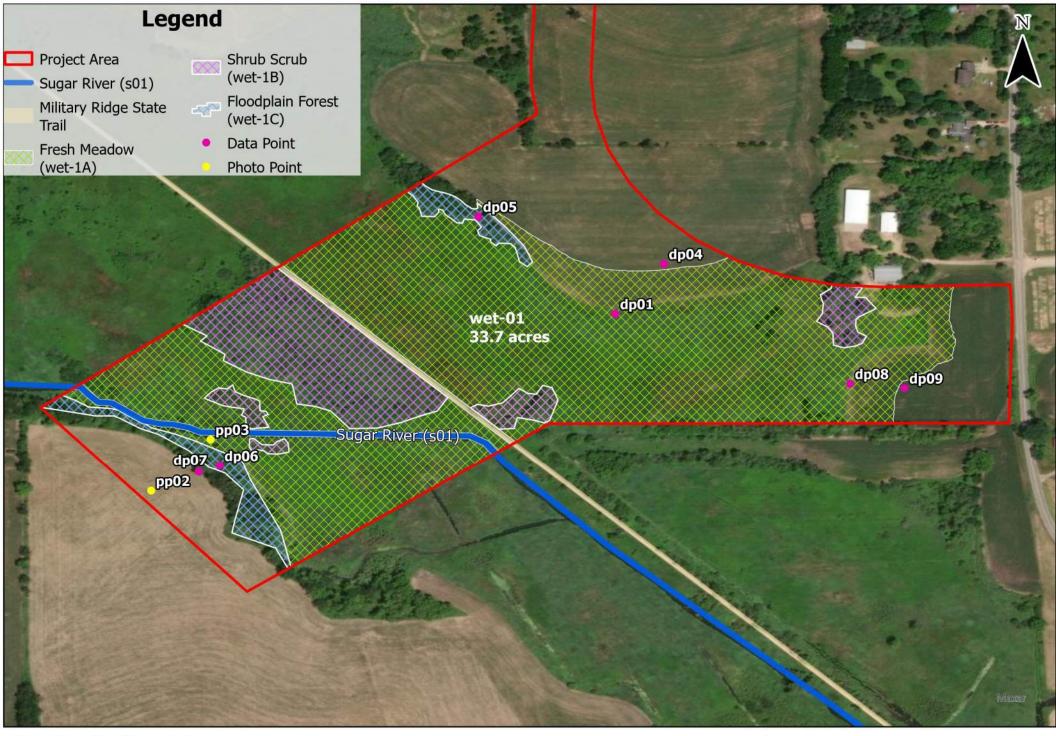

Extracted Pages from AECOM Wetland Report August 2023

New Country View Rd Verona, Wisconsin Project No 60185102

Figure 6 - Wetland Detail Map Prepared August 2023