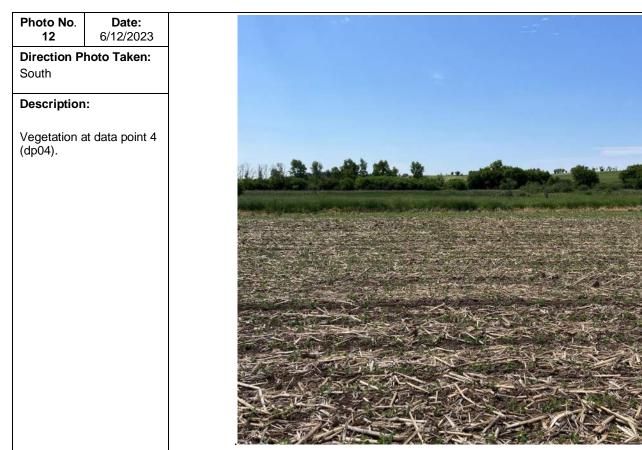

### PHOTOGRAPH LOG

**AECOM Project No.** 60185102-60153687

| Photo No.<br>15                                       | <b>Date:</b><br>6/12/2023 | A CONTRACTOR |
|-------------------------------------------------------|---------------------------|--------------|
| Direction P<br>East                                   | hoto Taken:               |              |
| Description                                           | :                         |              |
| Description:<br>Vegetation at data point 5<br>(dp05). |                           |              |