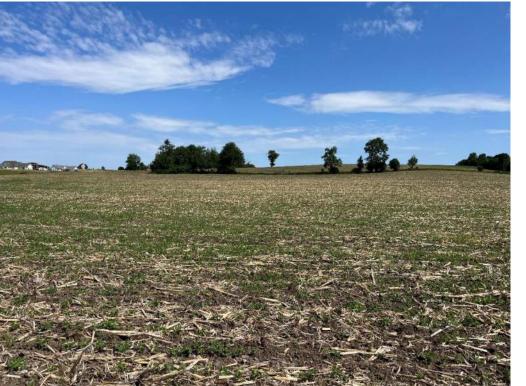

# Photo No.Date:36/12/2023Direction Photo Taken:

South

Description:

Vegetation at data point 1 (dp01).