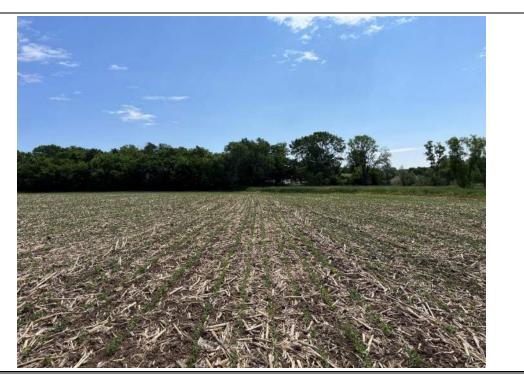

### PHOTOGRAPH LOG

| Direction Photo Taken:<br>East<br>Description:<br>Vegetation at data point 4<br>(dp04). | Photo No.<br>11 | <b>Date:</b> 6/12/2023 |  |
|-----------------------------------------------------------------------------------------|-----------------|------------------------|--|
| Description:<br>Vegetation at data point 4                                              |                 | hoto Taken:            |  |
| Vegetation at data point 4                                                              | East            |                        |  |
|                                                                                         | Description     | 1:                     |  |
|                                                                                         |                 | at data point 4        |  |