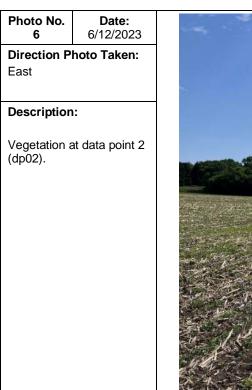

| Mark Dr       |             |        |         |



# Photo No.Date:36/12/2023Direction Photo Taken:

South

Description:

Vegetation at data point 1 (dp01).







### PHOTOGRAPH LOG



### PHOTOGRAPH LOG

| Photo No.<br>5       | <b>Date:</b><br>6/12/2023 | 24. 20 |
|----------------------|---------------------------|--------|
| Direction P<br>North | hoto Taken:               |        |
| Description          | :                         |        |
| Vegetation a (dp02). | at data point 2           |        |
|                      |                           |        |









### PHOTOGRAPH LOG

Country View Road (new) Verona, Wisconsin









### PHOTOGRAPH LOG

| Photo No.   | Date:           |
|-------------|-----------------|
| 9           | 6/12/2023       |
| Direction P | hoto Taken:     |
| Down        |                 |
|             |                 |
|             |                 |
| Description | ):              |
|             |                 |
| Soil sample | at data point 2 |
| (dp02).     |                 |
|             |                 |
|             |                 |
|             |                 |
|             |                 |
|             |                 |
|             |                 |
|             |                 |
|             |                 |
|             |                 |
|             |