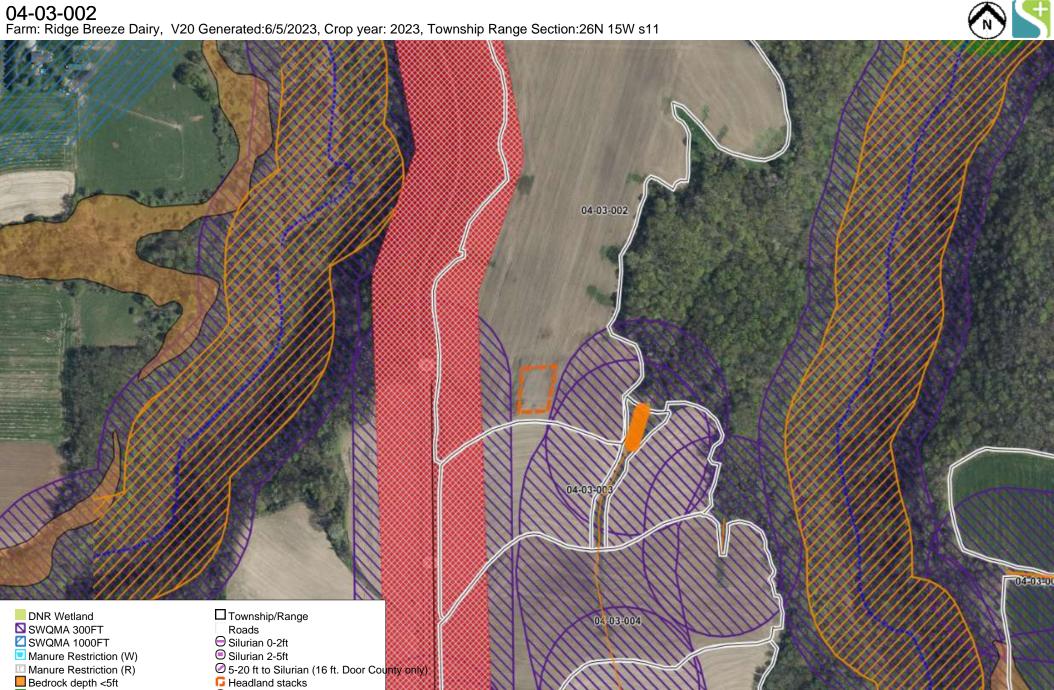

Channelized Flow 200ft Buffer Direct Conduit to GW 300ft

Intermittent Streams

Waterbodies Counties

Wetland 200ft Buffer Nutrient prohibited buffers Nutrient prohibited drawn areas CAFO 200ft Downslope Buffer Nutrient prohibited winter only

> Fields Grassed waterway

Ditch

04-03-018 - 020
Farm: Ridge Breeze Dairy, V20 Generated:6/5/2023, Crop year: 2023, Township Range Section:26N 15W s14 04-03-015 04-03-019 04-03-020 DNR Wetland Roads SWQMA 300FT Silurian 0-2ft SWQMA 1000FT Silurian 2-5ft 5-20 ft to Silurian (16 ft. Door County only) ■ Manure Restriction (W) Figure Headland stacks Wetland 200ft Buffer Nutrient prohibited buffers CAFO 200ft Downslope Buffer Nutrient prohibited drawn areas Nutrient prohibited winter only Channelized Flow 200ft Buffer

☑ Direct Conduit to GW 300ft

✓ I