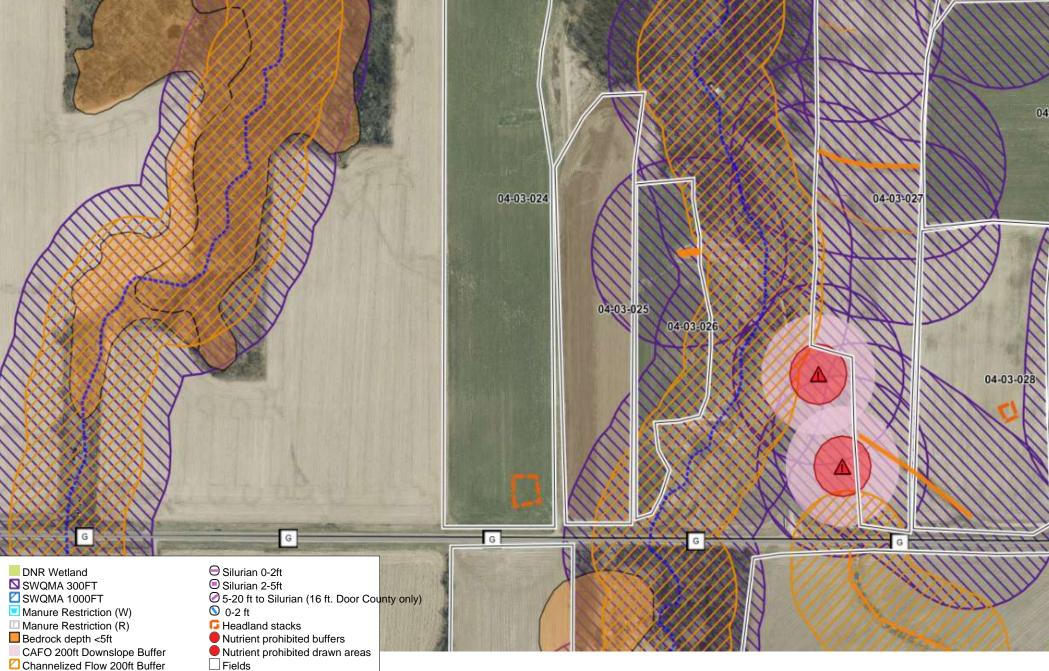

## 04-03-024 Stacking Site Farm: Ridge Breeze Dairy, V20 Generated:5/2/2024, Crop year: 2020, Township Range Section:27N 15W s32

- Grassed waterway
- f Drinking well
- A Sinkhole

Counties
Township/Range
Roads

G

04.03-034

DNR Wetland SWQMA 300FT SWQMA 1000FT Manure Restriction (W) Manure Restriction (R) Bedrock depth <5ft CAFO 200ft Downslope Buffer Channelized Flow 200ft Buffer Intermittent Streams Waterbodies Counties Township/Range