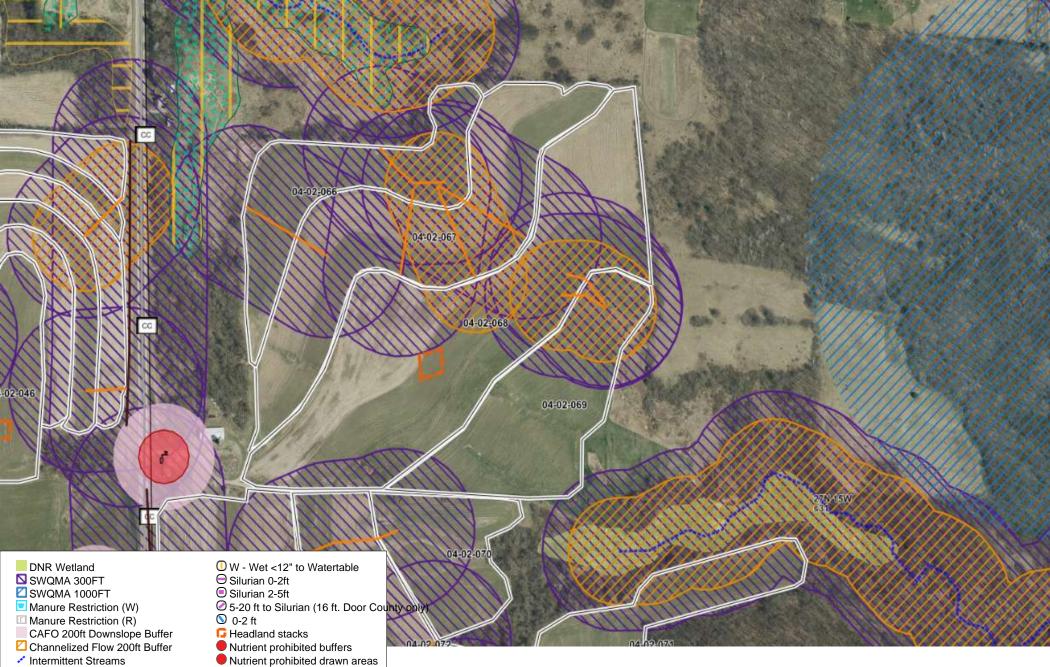

04-02-06

04-02 072

04-02-066

- O P High Permeability
- W Wet <12" to Watertable</li>
  Silurian 0-2ft
  Silurian 2-5ft
  5-20 ft to Silurian (16 ft. Door County only)
  0-2 ft
  Headland stacks
  Nutrient prohibited buffers
  Nutrient prohibited drawn areas
  Fields
  Grassed waterway
  Ditch
  Trinking well

- Waterbodies
- Counties
- Township/Range
- Roads
- ⊖ P High Permeability

Fields

Ditch

Grassed waterway

5

F Drinking well

27N 15W

Fields

Intermittent Streams

Waterbodies

Counties
Township/Range
Roads

pp