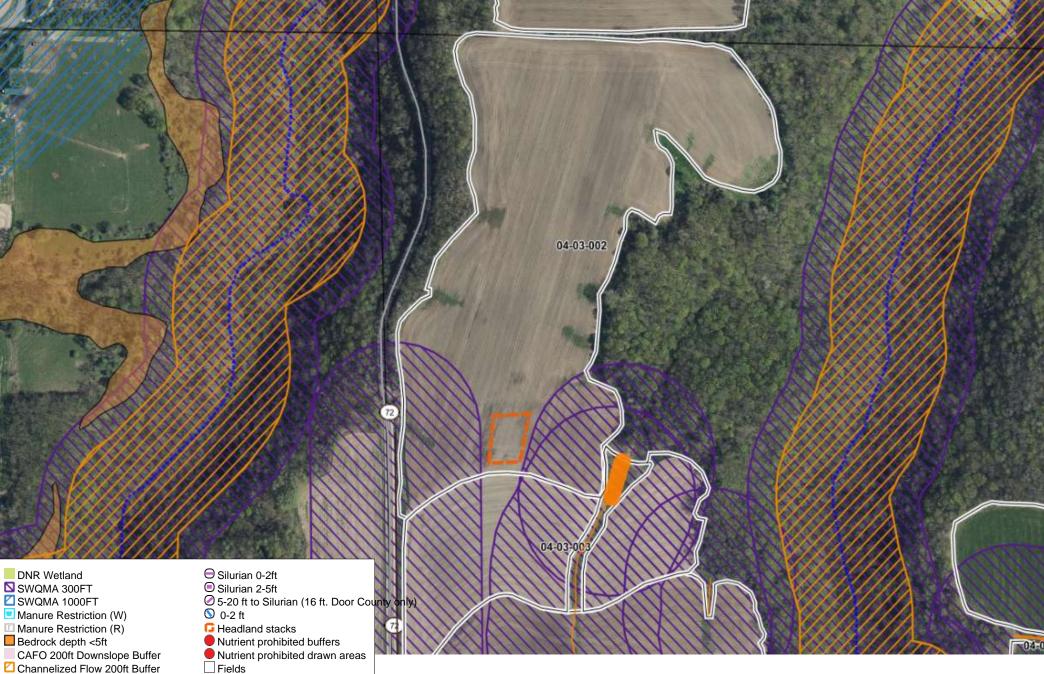

04-03-018

ALX.

PP

- Roads
- ⊖ Silurian 0-2ft

Silurian 2-5ft
 5-20 ft to Silurian (16 ft. Door County only)
 0-2 ft
 Headland stacks
 Nutrient prohibited buffers
 Nutrient prohibited drawn areas
 Fields
 Grassed waterway

Ditch

🗗 Drinking well

04-03-021

04-03-019

1117

PP

04-03-020

pp

04-03-018

ALX.

PP

- Roads
- ⊖ Silurian 0-2ft

Silurian 2-5ft Ø 5-20 ft to Silurian (16 ft. Door County only) **O** 0-2 ft G Headland stacks Nutrient prohibited buffers • Nutrient prohibited drawn areas Fields Grassed waterway

Ditch

🗗 Drinking well

04-03-019

04-03-021

1117

PP

04-03-020