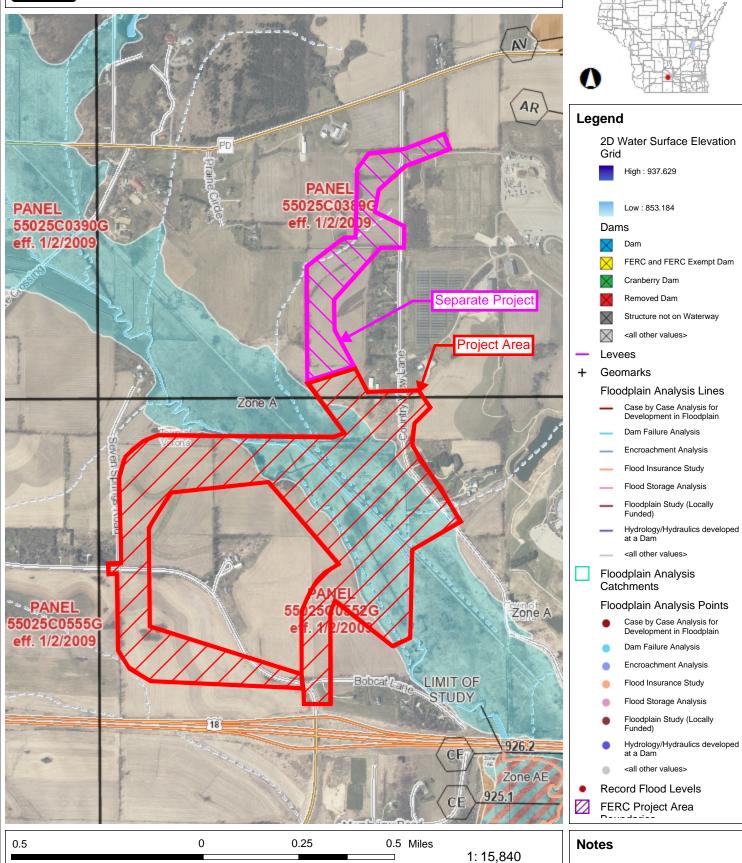

#### Surface Water Data Viewer Map - Floodplain Map

DISCLAIMER: The information shown on these maps has been obtained from various sources, and are of varying age, reliability and resolution. These maps are not intended to be used for navigation, nor are these maps an authoritative source of information about legal land ownership or public access. No warranty, expressed or implied, is made regarding accuracy, applicability for a particular use, completeness, or legality of the information depicted on