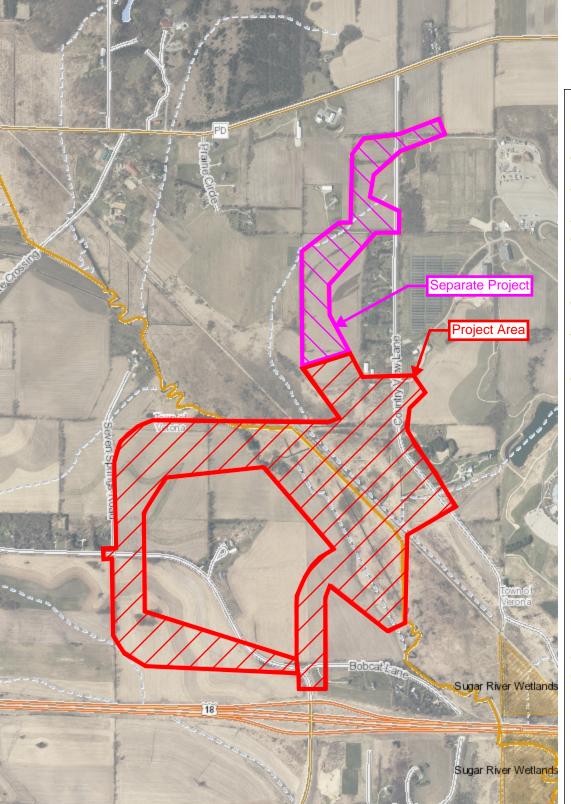

### **Surface Water Data Viewer Map - Waterways Map**

#### Legend

Municipality

State Boundaries

County Boundaries

Major Roads

Interstate Highway

State Highway

US Highway

County and Local Roads

County HWY

\_\_\_ Local Road

Railroads

Tribal Lands

Rivers and Streams

Intermittent Streams

Lakes and Open water

0.5 0 0.25 0.5 Miles 1: 15,840

NAD\_1983\_HARN\_Wisconsin\_TM

DISCLAIMER: The information shown on these maps has been obtained from various sources, and are of varying age, reliability and resolution. These maps are not intended to be used for navigation, nor are these maps an authoritative source of information about legal land ownership or public access. No warranty, expressed or implied, is made regarding accuracy, applicability for a particular use, completeness, or legality of the information depicted on this map. For more information, see the DNR Legal Notices web page: http://dnr.wi.gov/legal/