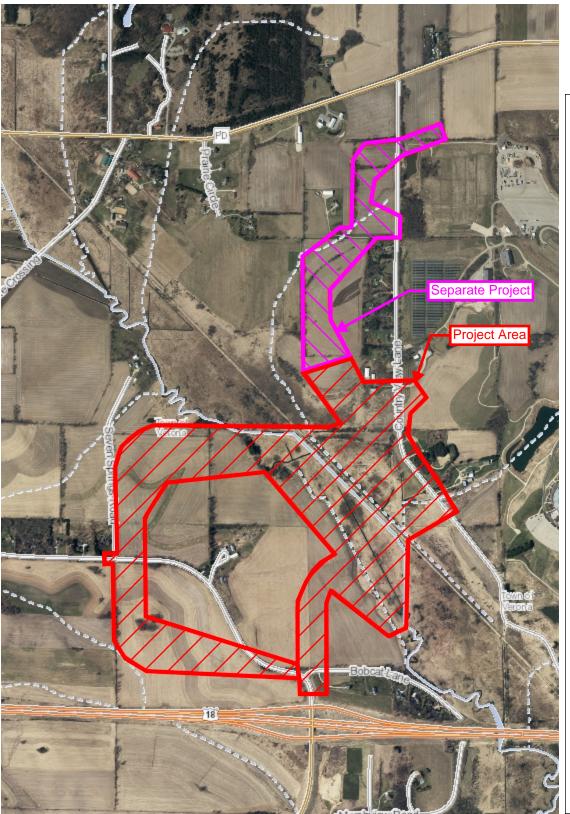

#### **Surface Water Data Viewer Map - Aerial Map**

#### Legend

Municipality

State Boundaries

County Boundaries

Major Roads

Interstate Highway

State Highway

US Highway

County and Local Roads

County HWY

\_\_\_ Local Road

Railroads

Tribal Lands

Rivers and Streams

Intermittent Streams

Lakes and Open water

0.5 0 0.25 0.5 Miles 1: 15,840

NAD\_1983\_HARN\_Wisconsin\_TM

DISCLAIMER: The information shown on these maps has been obtained from various sources, and are of varying age, reliability and resolution. These maps are not intended to be used for navigation, nor are these maps an authoritative source of information about legal land ownership or public access. No warranty, expressed or implied, is made regarding accuracy, applicability for a particular use, completeness, or legality of the information depicted on this map. For more information, see the DNR Legal Notices web page: http://dnr.wi.gov/legal/