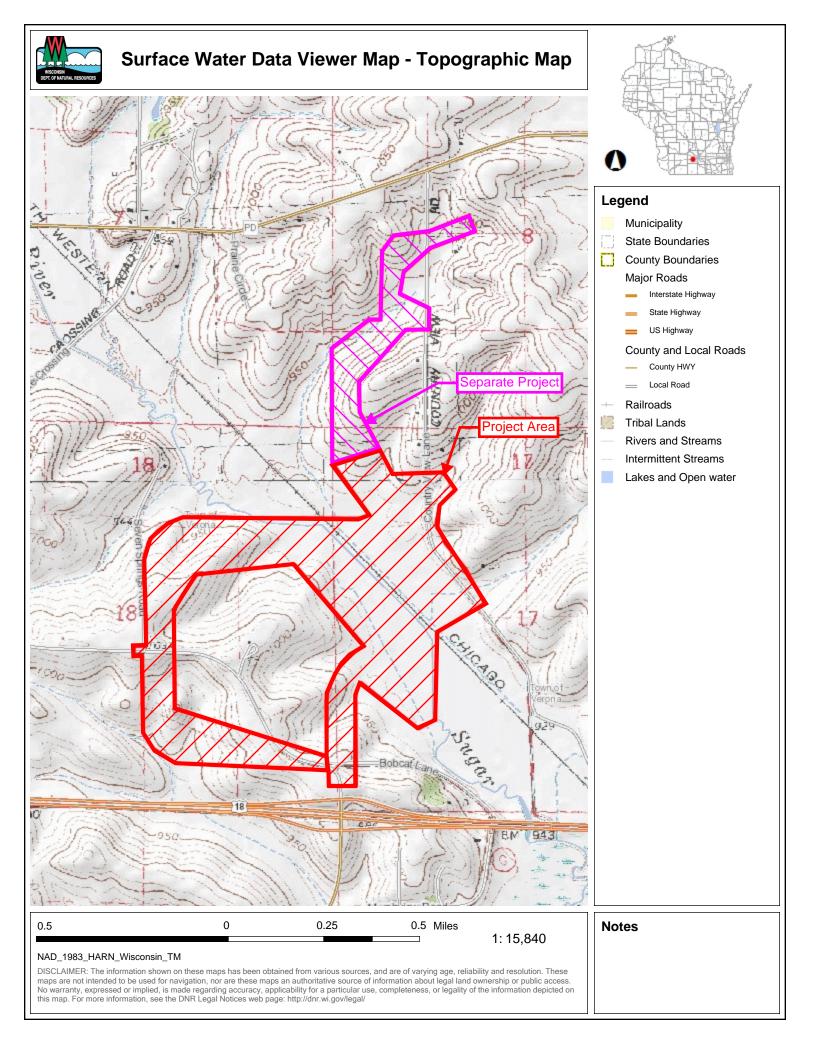

#### Legend

Municipality

State Boundaries

County Boundaries

Major Roads

Interstate Highway

State Highway

US Highway

County and Local Roads

County HWY

\_\_\_ Local Road

Railroads

Tribal Lands

Rivers and Streams

Intermittent Streams

Lakes and Open water

0.5 0 0.25 0.5 Miles 1: 15,840

NAD\_1983\_HARN\_Wisconsin\_TM

DISCLAIMER: The information shown on these maps has been obtained from various sources, and are of varying age, reliability and resolution. These maps are not intended to be used for navigation, nor are these maps an authoritative source of information about legal land ownership or public access. No warranty, expressed or implied, is made regarding accuracy, applicability for a particular use, completeness, or legality of the information depicted on this map. For more information, see the DNR Legal Notices web page: http://dnr.wi.gov/legal/