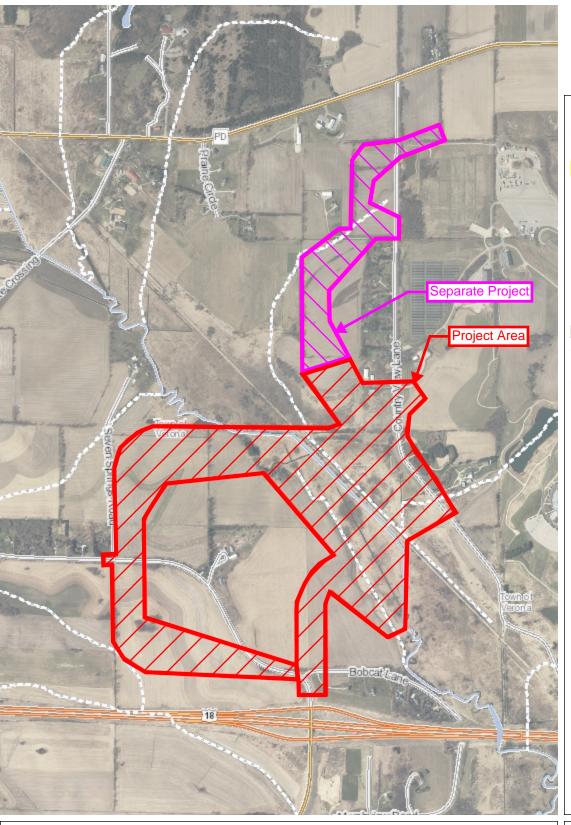

accuracy, applicability for a particular use, completeness, or legality of the information depicted on



NAD\_1983\_HARN\_Wisconsin\_TM

this map. For more information, see the DNR Legal Notices web page: http://dnr.wi.gov/legal/

#### **Surface Water Data Viewer Map - Soils Map**



DISCLAIMER: The information shown on these maps has been obtained from various sources, and are of varying age, reliability and resolution. These maps are not intended to be used for navigation, nor are these maps an authoritative source of information about legal land ownership or public access. No warranty, expressed or implied, is made regarding accuracy, applicability for a particular use, completeness, or legality of the information depicted on





### **Surface Water Data Viewer Map - Waterways Map**





#### Legend

Municipality

State Boundaries

County Boundaries

Major Roads

Interstate Highway

State Highway

US Highway

County and Local Roads

County HWY

\_\_\_ Local Road

Railroads

Tribal Lands

Rivers and Streams

Intermittent Streams

Lakes and Open water

0.5 0 0.25 0.5 Miles 1: 15,840

NAD\_1983\_HARN\_Wisconsin\_TM

DISCLAIMER: The information shown on these maps has been obtained from various sources, and are of varying age, reliability and resolution. These maps are not intended to be used for navigation, nor are these maps an authoritative source of information about legal land ownership or public access. No warranty, expressed or implied, is made regarding accuracy, applicability for a particular use, completeness, or legality of the information depicted on this map.