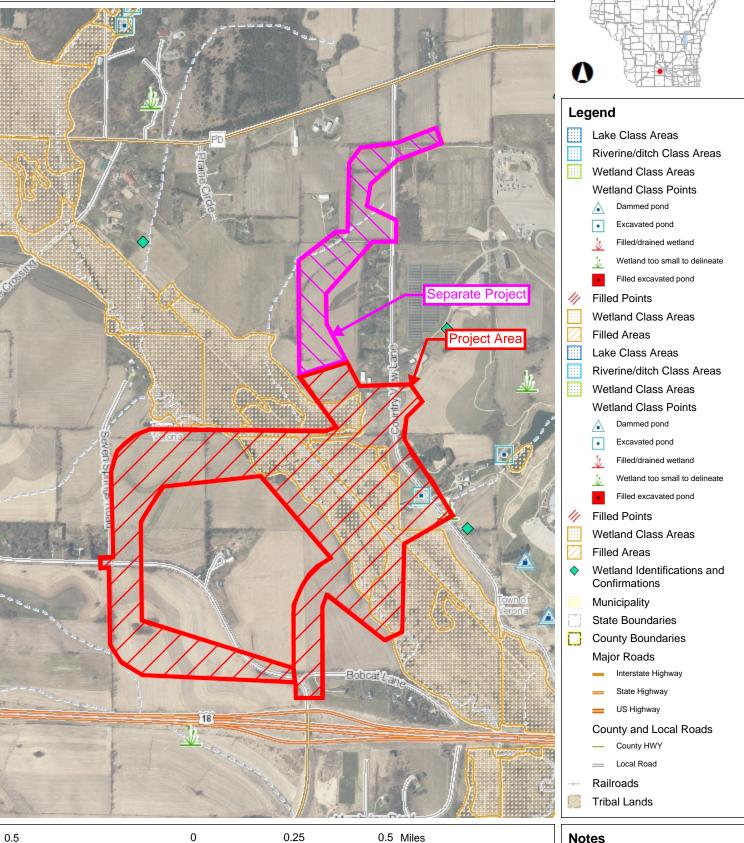

#### Surface Water Data Viewer Map - Wisconsin Wetland **Inventory (WWI) Map**

0.5 Miles

1: 15,840

NAD\_1983\_HARN\_Wisconsin\_TM

DISCLAIMER: The information shown on these maps has been obtained from various sources, and are of varying age, reliability and resolution. These maps are not intended to be used for navigation, nor are these maps an authoritative source of information about legal land ownership or public access. No warranty, expressed or implied, is made regarding accuracy, applicability for a particular use, completeness, or legality of the information depicted on this map. For more information, see the DNR Legal Notices web page: http://dnr.wi.gov/legal/