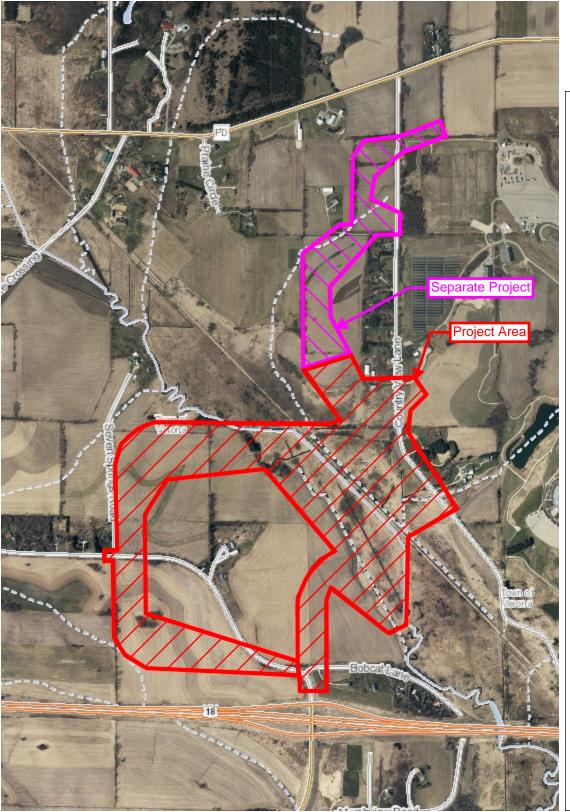

## **Surface Water Data Viewer Map - Aerial Map**

## Legend

Municipality

State Boundaries

County Boundaries

Major Roads

Interstate Highway

State Highway

US Highway

County and Local Roads

County HWY

\_\_\_ Local Road

Railroads

Tribal Lands

Rivers and Streams

Intermittent Streams

Lakes and Open water

0.5 0 0.25 0.5 Miles 1: 15,840

NAD\_1983\_HARN\_Wisconsin\_TM

DISCLAIMER: The information shown on these maps has been obtained from various sources, and are of varying age, reliability and resolution. These maps are not intended to be used for navigation, nor are these maps an authoritative source of information about legal land ownership or public access. No warranty, expressed or implied, is made regarding accuracy, applicability for a particular use, completeness, or legality of the information depicted on this map. For more information, see the DNR Legal Notices web page: http://dnr.wi.gov/legal/